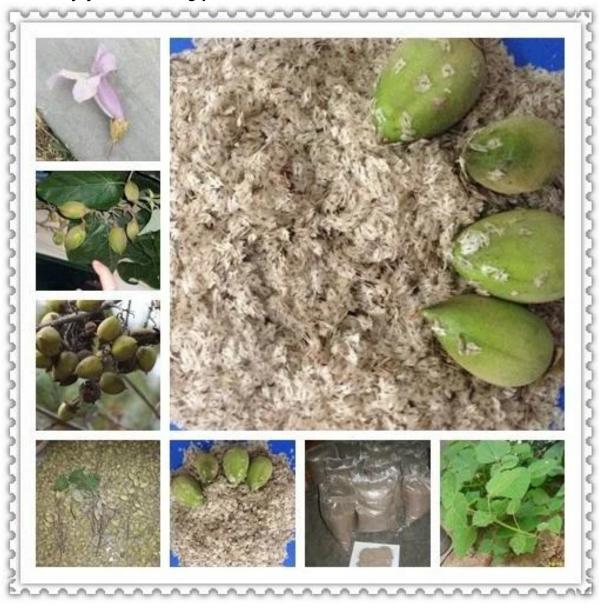

ance for free after you confirm the order. |  |

| Paulownia stump    | Very easy to survive.                                                                                                                                    |
|--------------------|----------------------------------------------------------------------------------------------------------------------------------------------------------|
| Certificate        | Phytosanitary certificate                                                                                                                                |
| Express we suggest | DHL and EMS, because the roots, seeds and stumps will go to a long trip through different temperature changes, quick express can guarantee the quanlity. |

Please enjoy the following pictures:

















### **FAQ:**

## 1. The better way to plant paulownia tree? Paulownia root cutting and paulownia stump, expecially for new planter.

# 2.Delivery time? From end of Nov. to next April. offer storage survice of paulownia root cutting and stumps

3. Is plant paulownia root cutting in land workable? Yes, of course. Put whole root in land, firm lightly, cover upside by

at least 3-5cm soil.

#### 4. Withstand temperature

-25-+45 celsius degree growth is ok

#### 5. Do paulownia planting need special soil?

No, Normal soil is ok.

#### 6. water requirement?

Paulownia have good dry resistant, expecially height than 50cm. no need water them all the time.

#### 7. How to get better trunk.

Choose better species, for example hybrid, and control lateral buds and trim branches.

####