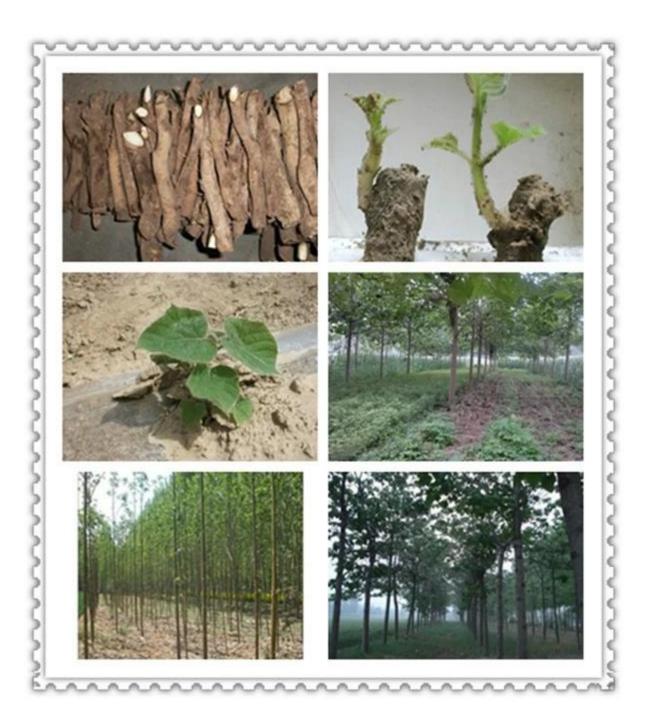

| Learn                     | re about paulownia                                                                                                                                                        |  |
|---------------------------|---------------------------------------------------------------------------------------------------------------------------------------------------------------------------|--|
| Paulownia species         | Paulownia hybrid 9501,paulownia shantong,paulownia elongata,paulownia fortunei,paulownia tomentosa,royal and so on.                                                       |  |
| Paulownia seed            | Lower pricer, very light and small, high technical requirments, hard to getting better seedlling in one year. We will send a file about how to plant paulownia seed.      |  |
| Paulownia<br>root/cutting | Simple technical, save work and time, 95% survive rate, grows very fast, get better paulownia tree. We will send Technical guidance for free after you confirm the order. |  |

## 1. The better way to plant paulownia tree? Paulownia root cutting and paulownia stump, expecially for new planter.