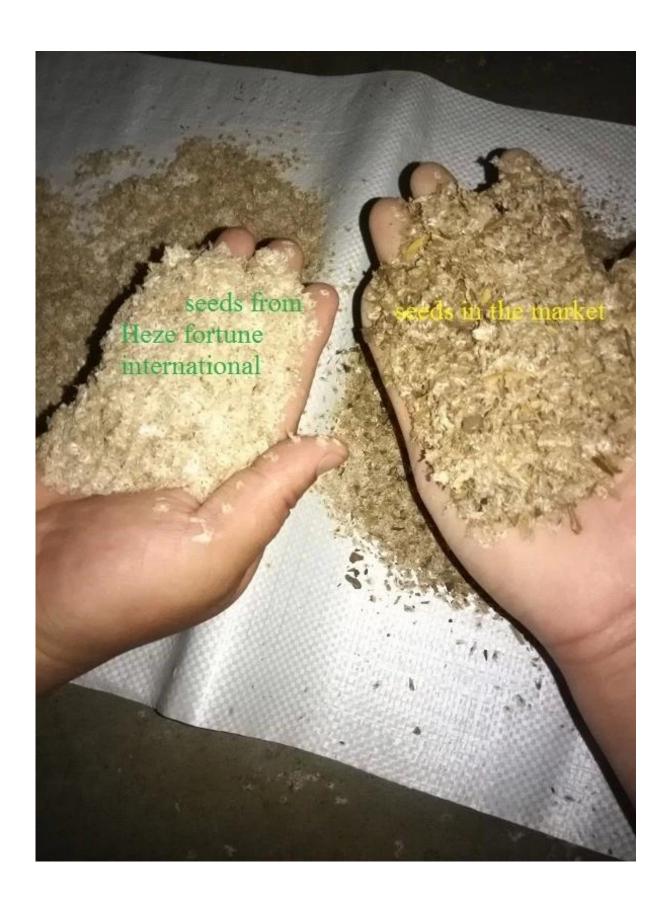

| Learn                     | re about paulownia                                                                                                                                                        |  |
|---------------------------|---------------------------------------------------------------------------------------------------------------------------------------------------------------------------|--|
| Paulownia species         | Paulownia hybrid 9501,paulownia shantong,paulownia elongata,paulownia fortunei,paulownia tomentosa,royal and so on.                                                       |  |
| Paulownia seed            | Lower pricer, very light and small, high technical requirments, hard to getting better seedlling in one year. We will send a file about how to plant paulownia seed.      |  |
| Paulownia<br>root/cutting | Simple technical, save work and time, 95% survive rate, grows very fast, get better paulownia tree. We will send Technical guidance for free after you confirm the order. |  |