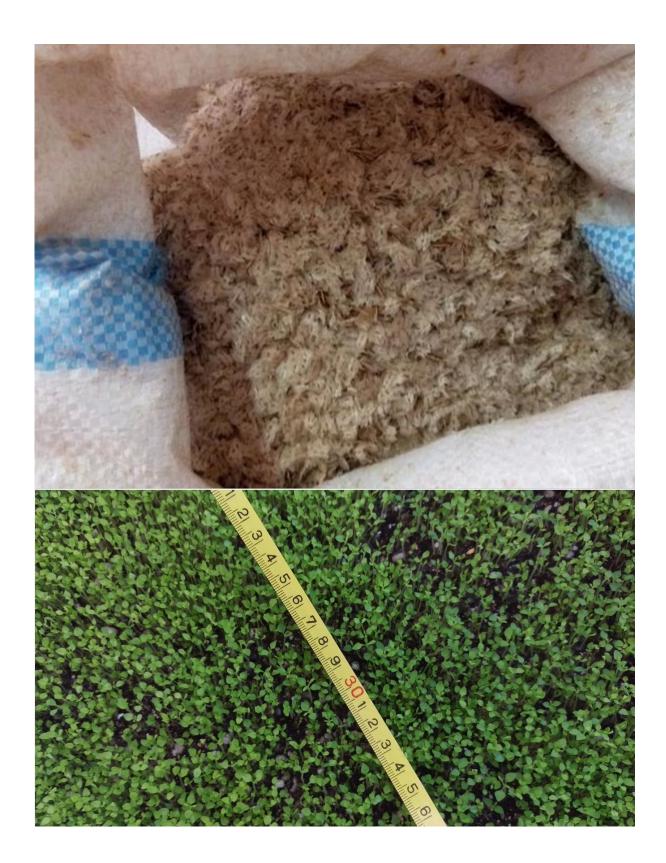

| Learn                     | re about paulownia                                                                                                                                                        |  |
|---------------------------|---------------------------------------------------------------------------------------------------------------------------------------------------------------------------|--|
| Paulownia species         | Paulownia hybrid 9501,paulownia shantong,paulownia elongata,paulownia fortunei,paulownia tomentosa,royal and so on.                                                       |  |
| Paulownia seed            | Lower pricer, very light and small, high technical requirments, hard to getting better seedlling in one year. We will send a file about how to plant paulownia seed.      |  |
| Paulownia<br>root/cutting | Simple technical, save work and time, 95% survive rate, grows very fast, get better paulownia tree. We will send Technical guidance for free after you confirm the order. |  |