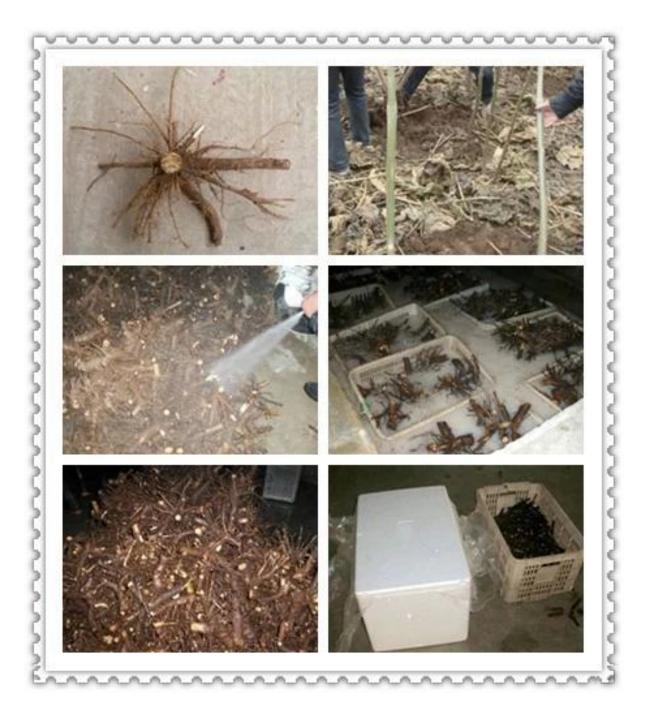

after you confirm the order. |  |

| Paulownia stump    | Very easy to survive.                                                                                                                                    |
|--------------------|----------------------------------------------------------------------------------------------------------------------------------------------------------|
| Certificate        | Phytosanitary certificate                                                                                                                                |
| Express we suggest | DHL and EMS, because the roots, seeds and stumps will go to a long trip through different temperature changes, quick express can guarantee the quanlity. |

Please enjoy the following pictures:

















### **FAQ:**

## 1. The better way to plant paulownia tree? Paulownia root cutting and paulownia stump, expecially for new planter.

# 2.Delivery time? From end of Nov. to next April. offer storage survice of paulownia root cutting and stumps

3. Is plant paulownia root cutting in land workable? Yes, of course. Put whole root in land, firm lightly, cover upside by

at least 3-5cm soil.

#### 4. Withstand temperature

-25-+45 celsius degree growth is ok

#### 5. Do paulownia planting need special soil?

No, Normal soil is ok.

#### 6. water requirement?

Paulownia have good dry resistant, expecially height than 50cm. no need water them all the time.

#### 7. How to get better trunk.

Choose better species, for example hybrid, and control lateral buds and trim branches.

#### 8 how many ye