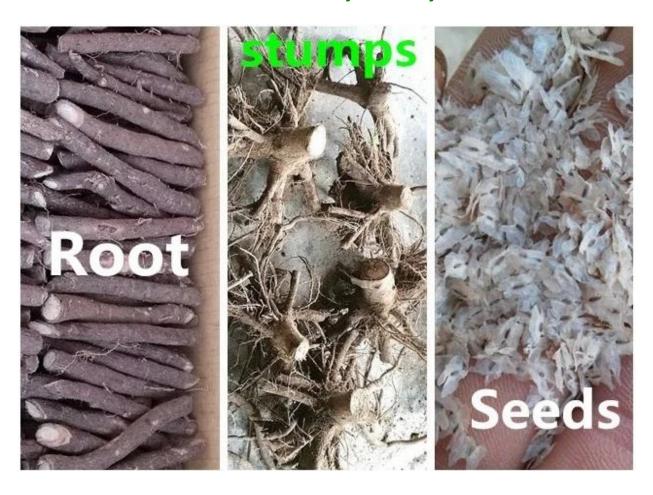

| Learn                     | re about paulownia                                                                                                                                                        |  |
|---------------------------|---------------------------------------------------------------------------------------------------------------------------------------------------------------------------|--|
| Paulownia species         | Paulownia hybrid 9501,paulownia shantong,paulownia elongata,paulownia fortunei,paulownia tomentosa,royal and so on.                                                       |  |
| Paulownia seed            | Lower pricer, very light and small, high technical requirments, hard to getting better seedlling in one year. We will send a file about how to plant paulownia seed.      |  |
| Paulownia<br>root/cutting | Simple technical, save work and time, 95% survive rate, grows very fast, get better paulownia tree. We will send Technical guidance for free after you confirm the order. |  |

| Paulownia stump    | Very easy to survive.                                                                                                                                    |
|--------------------|----------------------------------------------------------------------------------------------------------------------------------------------------------|
| Certificate        | Phytosanitary certificate                                                                                                                                |
| Express we suggest | DHL and EMS, because the roots, seeds and stumps will go to a long trip through different temperature changes, quick express can guarantee the quanlity. |