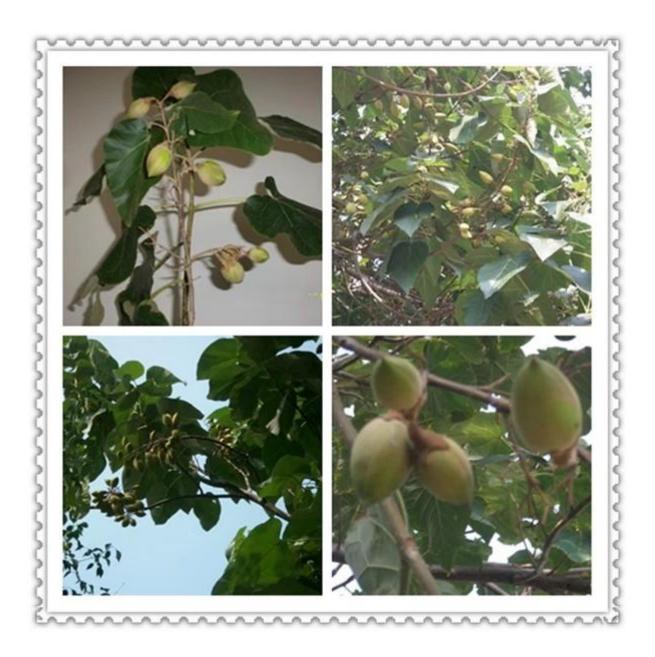

ce for free after you confirm the order. |  |

| Paulownia stump    | Very easy to survive.                                                                                                                                    |
|--------------------|----------------------------------------------------------------------------------------------------------------------------------------------------------|
| Certificate        | Phytosanitary certificate                                                                                                                                |
| Express we suggest | DHL and EMS, because the roots, seeds and stumps will go to a long trip through different temperature changes, quick express can guarantee the quanlity. |

Please enjoy the following pictures:

















### **FAQ:**

## 1. The better way to plant paulownia tree? Paulownia root cutting and paulownia stump, expecially for new planter.

# 2.Delivery time? From end of Nov. to next April. offer storage survice of paulownia root cutting and stumps

3. Is plant paulownia root cutting in land workable? Yes, of course. Put whole root in land, firm lightly, cover upside by

at least 3-5cm soil.

#### 4. Withstand temperature

-25-+45 celsius degree growth is ok

#### 5. Do paulownia planting need special soil?

No, Normal soil is ok.

#### 6. water requirement?

Paulownia have good dry resistant, expecially height than 50cm. no need water them all the time.

#### 7. How to get better trunk.

Choose better species, for example hybrid, and control lateral buds and trim branches.

#### 8