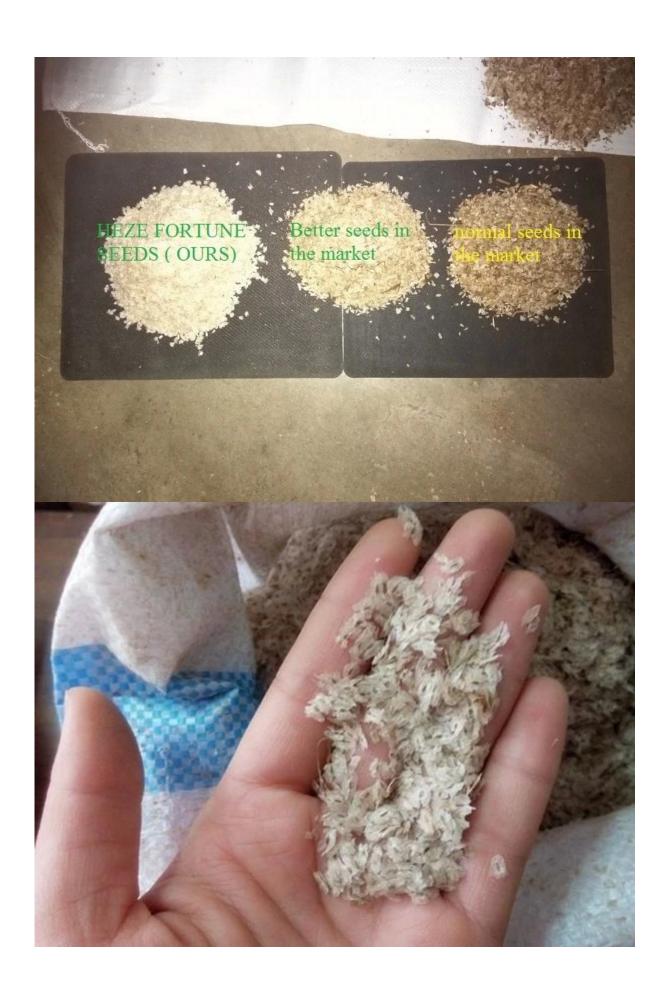

| Learn                     | re about paulownia                                                                                                                                                        |  |
|---------------------------|---------------------------------------------------------------------------------------------------------------------------------------------------------------------------|--|
| Paulownia species         | Paulownia hybrid 9501,paulownia shantong,paulownia elongata,paulownia fortunei,paulownia tomentosa,royal and so on.                                                       |  |
| Paulownia seed            | Lower pricer, very light and small, high technical requirments, hard to getting better seedlling in one year. We will send a file about how to plant paulownia seed.      |  |
| Paulownia<br>root/cutting | Simple technical, save work and time, 95% survive rate, grows very fast, get better paulownia tree. We will send Technical guidance for free after you confirm the order. |  |