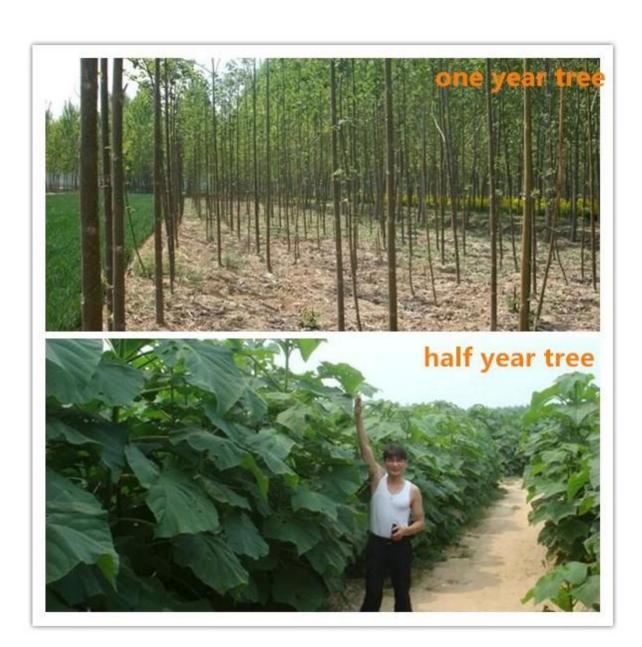

## 1. The best way to plant Paulownia tree?

Paulownia cutting of the roots and paulownia strain, especially for the new planter.