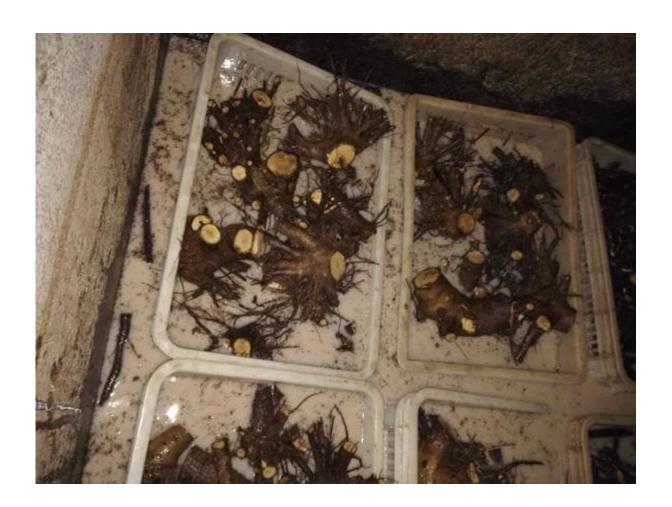

## 100% pure paulownia seed:

Please see paulownia root process as follows:

1.Dig out one year paulownia tree from our paulownia plantation

2. Cut paulownia tree root system

2-2. Cut root system to small pieces.

3.Clean paulownia roots with water.

4.Desinfect paulownia root with chemical-cypermethrin

5.Dry them.

5-1. Dry them in plastic container

6.Packing them.

Normally 1000pcs root in one carton.

6-1. Package