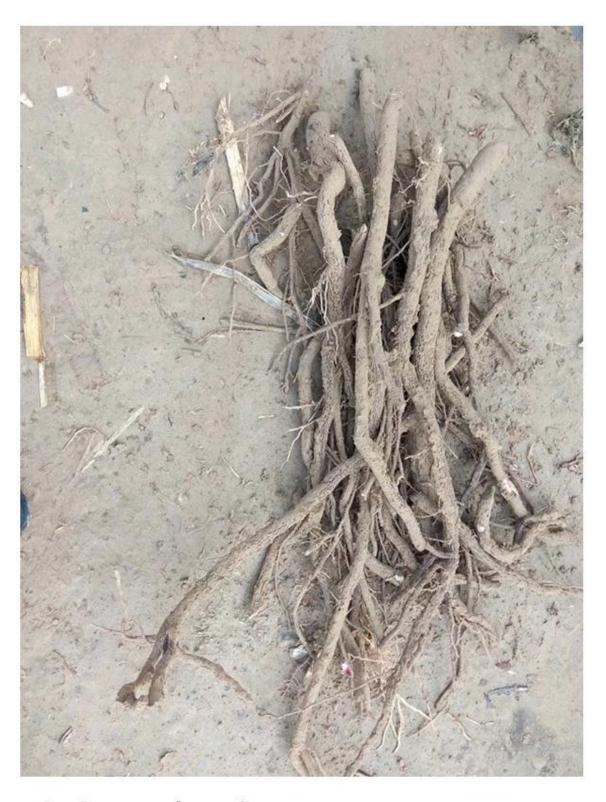

## 100% pure paulownia seed:

Please see paulownia root process as follows:

1.Dig out one year paulownia tree from our paulownia plantation

2. Cut paulownia tree root system

2-2. Cut root system to small pieces.