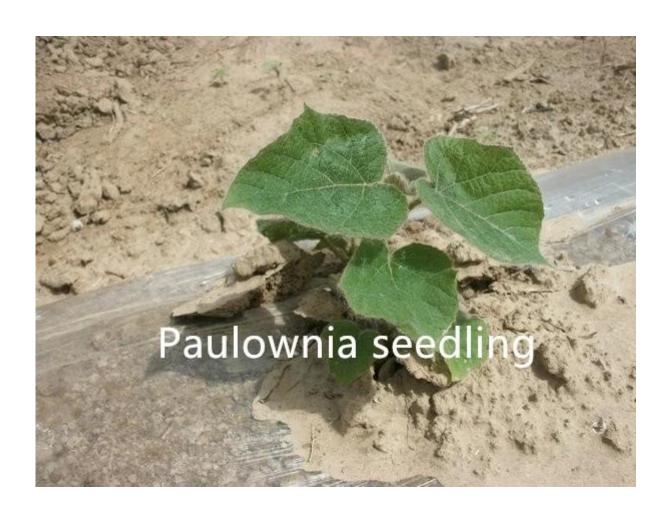

## 100% pure paulownia seed:

Please see paulownia root process as follows:

1.Dig out one year paulownia tree from our paulownia plantation

2. Cut paulownia tree root system

2-2. Cut root system to small pieces.