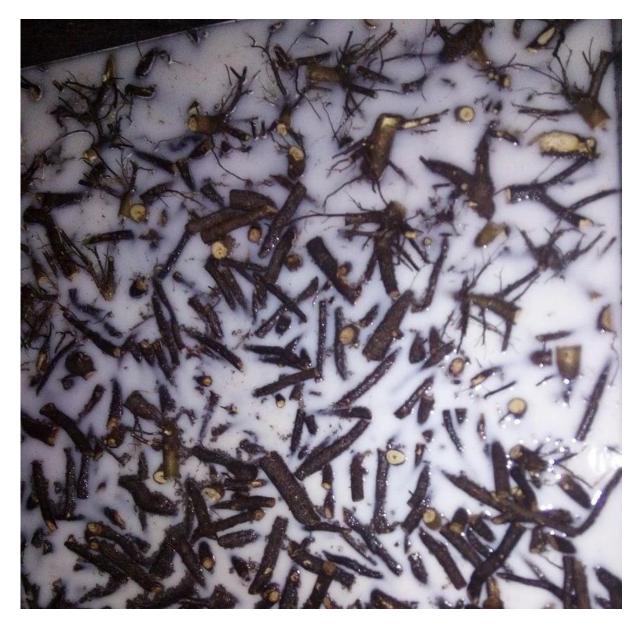

**Article:**sell 12-15cm pest resistant hybrid clone paulownia shantong, 9501, FTE roots for planting

| More information about Paulownia |                                                                                                                                                                                                                                                                                     |
|----------------------------------|-------------------------------------------------------------------------------------------------------------------------------------------------------------------------------------------------------------------------------------------------------------------------------------|
| species Paulownia                | Hybrid 9501 Paulownia, Paulownia shantong,<br>Paulownia elongata, Paulownia fortunei, Paulownia<br>tomentosa, Paulownia 9503, Paulownia Kiri,<br>Paulownia fargesii, Paulownia australis, royal<br>empress tree, Paulownia Catalpifolia, empress tree,<br>foxglove tree, and so on. |
| Paulownia seed                   | Lower price, very lightweight and small size, high<br>technical requirments, hard to get quality seedling in<br>a year.<br>Offer a file on how to plant Paulownia seeds.                                                                                                            |
| Paulownia<br>root cutting        | Plant method simple, save labor and time, 95%-100%<br>of survival rate, grows orderliness and fast, get<br>better paulownia tree and harvest earlier.<br>We will send a technical guide for free after<br>confirming the order.                                                     |
| Paulownia stump                  | Very easy to survive, grow very fast, survive 99-100%, use for forest directly.                                                                                                                                                                                                     |
| Certified                        | phytosanitary certificate, certificate of origin, quality certificate.                                                                                                                                                                                                              |
| Express suggest                  | DHL and EMS, because the roots, seeds and stump<br>will go to a long trip through several changes of<br>temperature, quick Express can guarantee the<br>quanlity.                                                                                                                   |

# Paulownia roots & paulownia stumps in our factory

Disinfection paulownia root

Packing paulownia root

Paulownia stump package

Our paulownia tree plantation, welcome to visit.