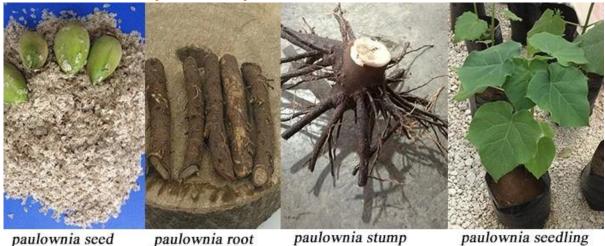

| More information about Paulownia |                                                                                                                                                                                                                                                                                     |
|----------------------------------|-------------------------------------------------------------------------------------------------------------------------------------------------------------------------------------------------------------------------------------------------------------------------------------|
| species Paulownia                | Hybrid 9501 Paulownia, Paulownia shantong,<br>Paulownia elongata, Paulownia fortunei, Paulownia<br>tomentosa, Paulownia 9503, Paulownia Kiri,<br>Paulownia fargesii, Paulownia australis, royal<br>empress tree, Paulownia Catalpifolia, empress tree,<br>foxglove tree, and so on. |
| Paulownia seed                   | Lower price, very lightweight and small size, high technical requirments, hard to get quality seedling in a year.  Offer a file on how to plant Paulownia seeds.                                                                                                                    |
| Paulownia root cutting           | Plant method simple, save labor and time, 95%-100% of survival rate, grows orderliness and fast, get better paulownia tree and harvest earlier. We will send a technical guide for free after confirming the order.                                                                 |
| Paulownia stump                  | Very easy to survive, grow very fast, survive 99-100%, use for forest directly.                                                                                                                                                                                                     |