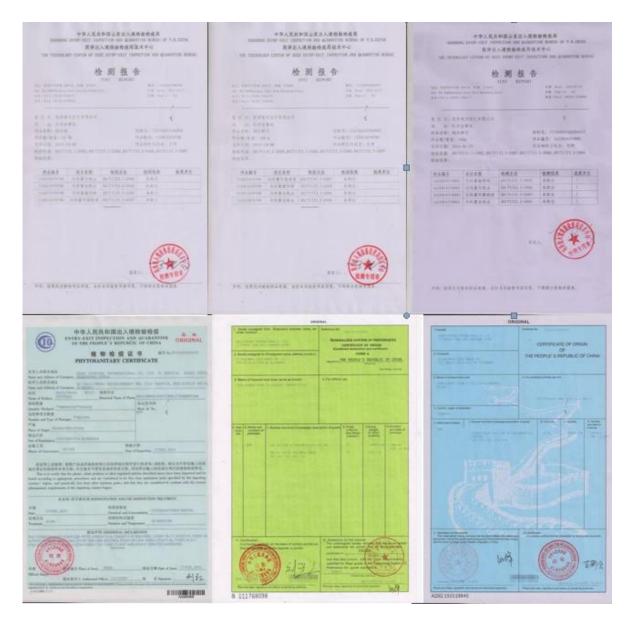

| Certified       | phytosanitary certificate, certificate of origin, quality certificate.                                                                                   |
|-----------------|----------------------------------------------------------------------------------------------------------------------------------------------------------|
| Express suggest | DHL and EMS, because the roots, seeds and stump will go to a long trip through several changes of temperature, quick Express can guarantee the quanlity. |

#### **Certified:**