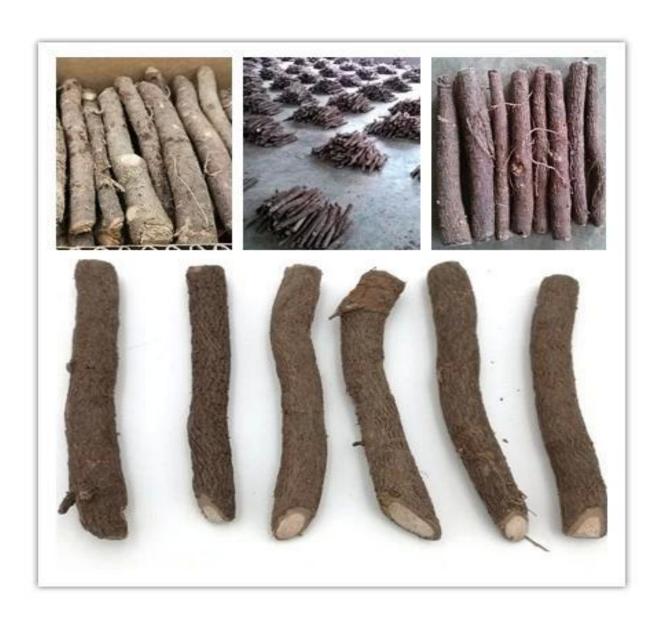

| More information about Paulownia |                                                                                                                                                                                                                                                                                     |
|----------------------------------|-------------------------------------------------------------------------------------------------------------------------------------------------------------------------------------------------------------------------------------------------------------------------------------|
| species Paulownia                | Hybrid 9501 Paulownia, Paulownia shantong,<br>Paulownia elongata, Paulownia fortunei, Paulownia<br>tomentosa, Paulownia 9503, Paulownia Kiri,<br>Paulownia fargesii, Paulownia australis, royal<br>empress tree, Paulownia Catalpifolia, empress tree,<br>foxglove tree, and so on. |
| Paulownia seed                   | Lower price, very lightweight and small size, high technical requirments, hard to get quality seedling in a year.  Offer a file on how to plant Paulownia seeds.                                                                                                                    |
| Paulownia root cutting           | Plant method simple, save labor and time, 95%-100% of survival rate, grows orderliness and fast, get better paulownia tree and harvest earlier. We will send a technical guide for free after confirming the order.                                                                 |
| Paulownia stump                  | Very easy to survive, grow very fast, survive 99-100%, use for forest directly.                                                                                                                                                                                                     |