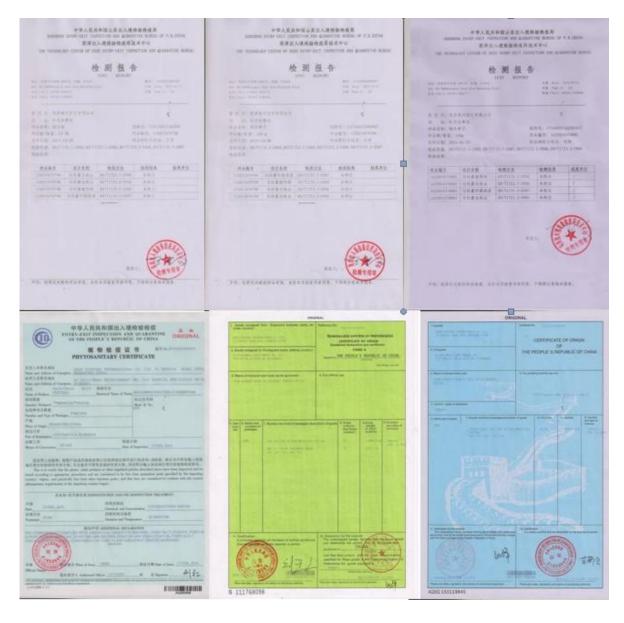

| Paulownia stump | Very easy to survive, grow very fast, survive 99-100%, use for forest directly.                                                                          |
|-----------------|----------------------------------------------------------------------------------------------------------------------------------------------------------|
| Certified       | phytosanitary certificate, certificate of origin, quality certificate.                                                                                   |
| Express suggest | DHL and EMS, because the roots, seeds and stump will go to a long trip through several changes of temperature, quick Express can guarantee the quanlity. |

#### **Certified:**

For any questions do not hesitate to ask the following contact methods:

Whatsapp/cell:0086 18265096516

Wechat: 0086 18265096516

Email: chen@fortunewoods.com