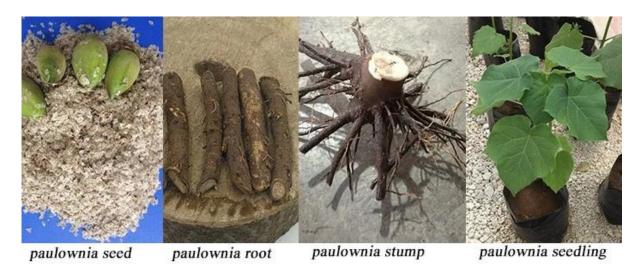

| More information about Paulownia |                                                                                                                                                                                                                                                                                     |
|----------------------------------|-------------------------------------------------------------------------------------------------------------------------------------------------------------------------------------------------------------------------------------------------------------------------------------|
| species Paulownia                | Hybrid 9501 Paulownia, Paulownia shantong,<br>Paulownia elongata, Paulownia fortunei, Paulownia<br>tomentosa, Paulownia 9503, Paulownia Kiri,<br>Paulownia fargesii, Paulownia australis, royal<br>empress tree, Paulownia Catalpifolia, empress tree,<br>foxglove tree, and so on. |
| Paulownia seed                   | Lower price, very lightweight and small size, high technical requirments, hard to get quality seedling in a year.  Offer a file on how to plant Paulownia seeds.                                                                                                                    |
| Paulownia root cutting           | Plant method simple, save labor and time, 95%-100% of survival rate, grows orderliness and fast, get better paulownia tree and harvest earlier. We will send a technical guide for free after confirming the order.                                                                 |

| Paulownia stump | Very easy to survive, grow very fast, survive 99-100%, use for forest directly.                                                                          |
|-----------------|----------------------------------------------------------------------------------------------------------------------------------------------------------|
| Certified       | phytosanitary certificate, certificate of origin, quality certificate.                                                                                   |
| Express suggest | DHL and EMS, because the roots, seeds and stump will go to a long trip through several changes of temperature, quick Express can guarantee the quanlity. |