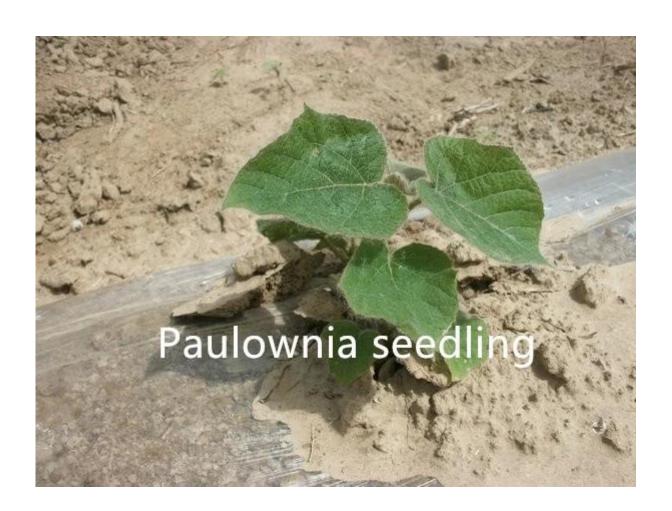

## 2.offer time?

From end of Nov. to next April. accept storage to suitable delivery tme for you.

- 3. How to plant paulownia root? Put whole root in land, firm lightly, cover upside by at least 3-5cm soil.
- 4. Withstand temperature -25-+45 celsius degree.
- 5. Can paulownia root plan directly in land.

Yes, we usally do like that. if the temperature up than 18 dgree centigrade, no need too much technical(keep warm) deal.

#### 6. water control?

Paulownia have good dry resistant, expecially height than 50cm. no need water them all the time.

## 7. How to get better trunk.

Choose better species, for example hybrid, and control lateral buds and trim branches.

8 how many year can be use for wood

7-8 years matured, you can start cut wood from 5 years.

## Our paulownia plantation:









**Feedback pictures from our customs:** 







**Certified:** 

| 中华