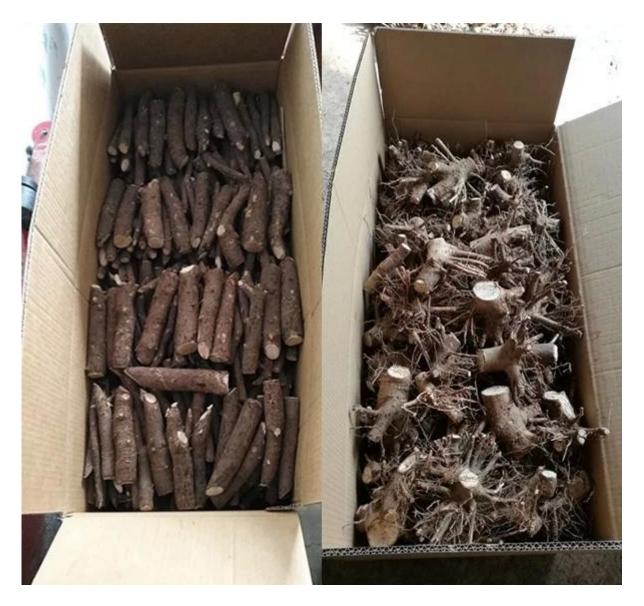

stump.

**Packing** 

Paulownia root cutting 1000pcs per carton or as request. Paulownia stump 50 to 70pcs per carton.