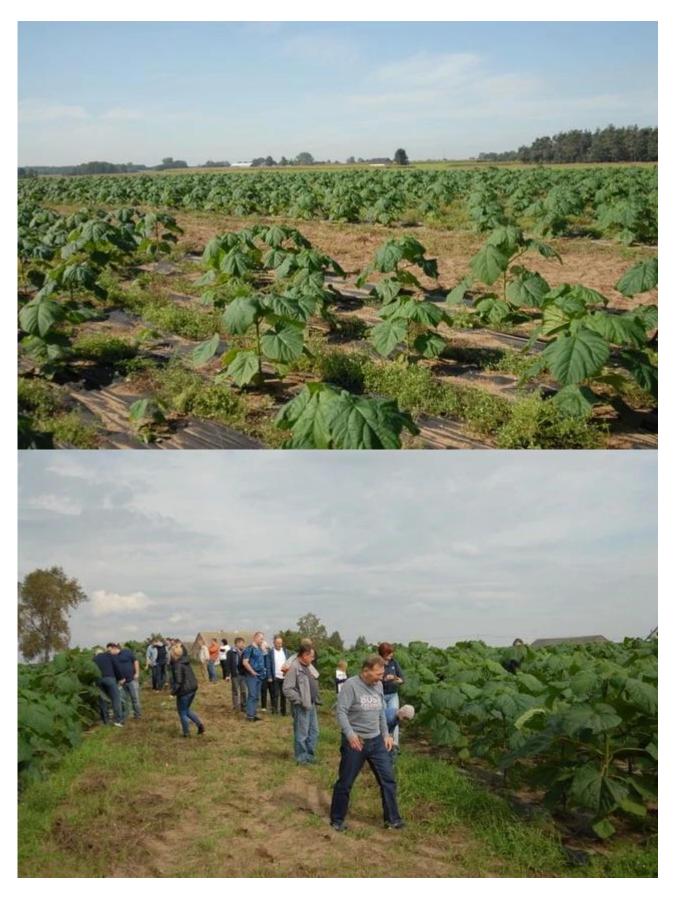

#### **Sunshine:**

- 1. Plant paulownia tree in sunny place and keep away from heavy wind.
- 2. Try to prohibit paulownia tree under other bigger trees
- 3. Density. For seedling using 0.8x1m or 1x1m distance, for forestation 4x4m or bigger distance.

Plant with crop distance more than 3x15m.