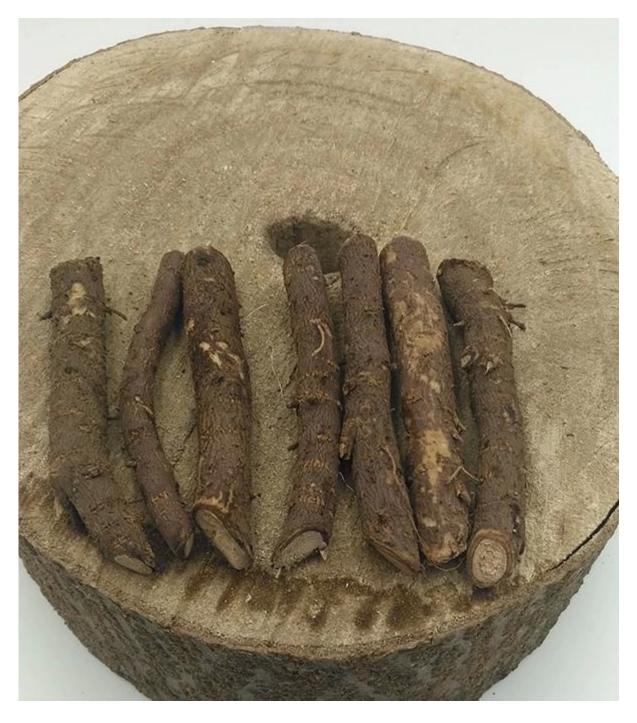

#### Paulownia root size:

Nomal

Length: 12-16cm dia.: 0.8-3.0cm

special length and dia. is acceptable, but only for reserve order.

For example: 18-20cm length, 1.0-2.5cm dia., and so on.

Attention please: buyers from dry area please consider longer roots or

stump.

**Packing** 

Paulownia root cutting 1000pcs per carton or as request. Paulownia stump 50 to 70pcs per carton.