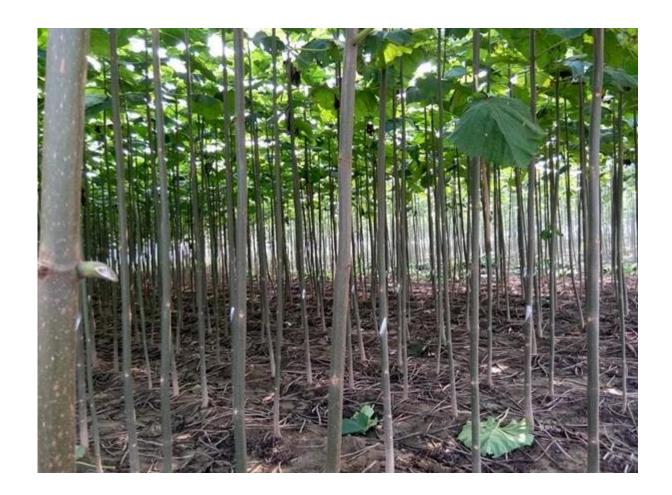

If you have time please come to our paulownia planting base .Our professtional experts will show you skills how to plant paulownia root and stump.

| More information about Paulownia |                                                                                                                                                                               |  |  |  |
|----------------------------------|-------------------------------------------------------------------------------------------------------------------------------------------------------------------------------|--|--|--|
| species Paulownia                | Hybrid 9501 Paulownia, Paulownia shantong, Paulownia elongata, Paulownia fortunei, Paulownia tomentosa, royal and so on.                                                      |  |  |  |
| Paulownia seed                   | Lower pricer, very lightweight and small size, high technical requirments, hard to get better seedlling in a year. We send a file on how to plant Paulownia seeds.            |  |  |  |
| Paulownia root / cutting         | Technical simple, save labor and time, 95% of survival rate, grows very fast, get better paulownia tree.  We will send a technical guide for free after confirming the order. |  |  |  |
| Paulownia strain                 | Very easy to survive.                                                                                                                                                         |  |  |  |
| Certified                        | phytosanitary certificate and certificate                                                                                                                                     |  |  |  |
| EXPRESS suggest                  | DHL is the better choice, because the roots, seeds and strains will go to a long trip through several changes of temperature, quick Express can guarantee the quanlity.       |  |  |  |

# 100% pure paulownia seed:

Please see paulownia root process as follows:

1.Dig out one year paulownia tree from our paulownia plantation

2. Cut paulownia tree root system

2-2. Cut root system to small pieces.