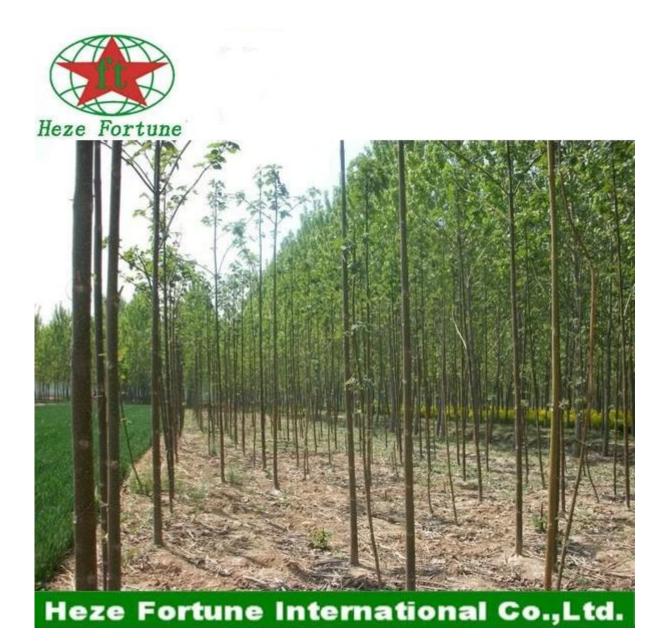

## Pure hybrid 9501 paulownia seeds, kiri seeds for sale

We are Heze Fortune International Company, we can supply different species paulownia seeds, roots cutting and some kinds of wooden crafts.

Trust us, we can give you the best quality products and the best service.

Contact us for more information.

| Paulownia species              | Paulownia elongate, paulownia tomentosa, paulownia fortune,<br>paulownia hybrid 9501, paulownia shan tong                                                                                                                                                                                                                                                                                               |
|--------------------------------|---------------------------------------------------------------------------------------------------------------------------------------------------------------------------------------------------------------------------------------------------------------------------------------------------------------------------------------------------------------------------------------------------------|
| Breed routes                   | Paulownia planting or sapling, Paulownia root cutting, paulownia<br>stump, paulownia rootstock or stem, Paulownia seed and so on                                                                                                                                                                                                                                                                        |
| Land                           | <ol> <li>Ground water level: more than 1.5m.</li> <li>Soil texture: permeablility or breathability good loam and sand<br/>soil, avoid clay, harden, ventilation adverse soil.</li> <li>PH of soil, 6-7.5 is the best, 5-8.9 is acceptable.</li> <li>Good irrigation and drainage systerm will be better.</li> <li>Elevation up to 2000m is acceptable</li> </ol>                                        |
| Water                          | <ol> <li>Fecund and wet. No ponding and water saturation</li> <li>Annual rainfull 400mm-1200mm.</li> </ol>                                                                                                                                                                                                                                                                                              |
|                                | 3. In seedling period, keep the soil with good moisture(20-40%),<br>after grow up than 50cm drought resistant ability improve,then<br>better and better.                                                                                                                                                                                                                                                |
| Sunshine                       | <ol> <li>attention please: water enough, no ponding, keep soil breathing</li> <li>Plant paulownia tree in sunny place and keep away from heavy wind.</li> </ol>                                                                                                                                                                                                                                         |
|                                | <ol> <li>Try to prohibit paulownia tree under other bigger trees</li> <li>Density. For seedling using 0.8x1m or 1x1m distance, for<br/>forestation 4x4m or bigger distance.</li> <li>Plant with crop distance more than 3x15m.</li> </ol>                                                                                                                                                               |
| Temperature                    | Annual temperature 12-20celsius degree grow better; -20-<br>+45celsius degree is ok, vulnerable to frost damage if absolute<br>temperature less than -25celsius degree.                                                                                                                                                                                                                                 |
| Fertilizer                     | At the first, for paulownia seed, paulownia root and paulownia<br>stump, and other paulownia planting, give little fertilizer, and in the<br>future: less quantity fertilizer and much more times.                                                                                                                                                                                                      |
| Difference of seed<br>and root | Paulownia seed price is lower, but seed very small and light, high<br>technical requirement, and it is hard to get better seedling in one<br>year. Keep genn of original plant not so well,lt's easy to have a<br>separation phenomenon.<br>Plant by paulowna root(vegetative propagation ), keep the nature of<br>original species, simple technical, save work and time, get better<br>paulownia tree |
|                                | -                                                                                                                                                                                                                                                                                                                                                                                                       |