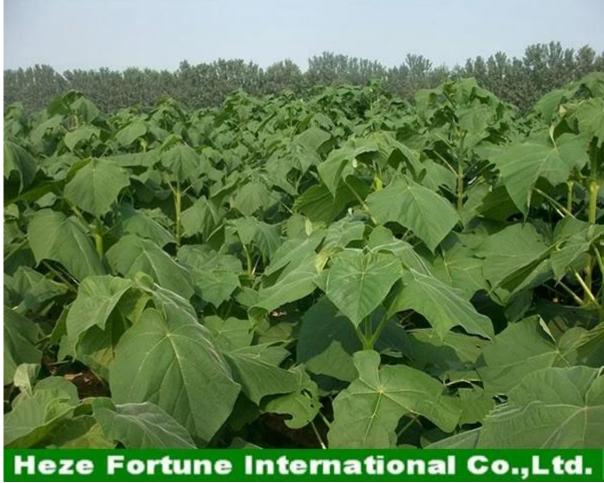

## Pure hybrid 9501 paulownia seeds, kiri seeds for sale

We are Heze Fortune International Company, we can supply different species paulownia seeds, roots cutting and some kinds of wooden crafts.

Trust us, we can give you the best quality products and the best service.

Contact us for more information.

| Paulownia species              | Paulownia elongate, paulownia tomentosa, paulownia fortune,<br>paulownia hybrid 9501, paulownia shan tong                                                                                                                                                                                                                                                                                               |
|--------------------------------|---------------------------------------------------------------------------------------------------------------------------------------------------------------------------------------------------------------------------------------------------------------------------------------------------------------------------------------------------------------------------------------------------------|
| Breed routes                   | Paulownia planting or sapling, Paulownia root cutting, paulownia<br>stump, paulownia rootstock or stem, Paulownia seed and so on                                                                                                                                                                                                                                                                        |
| Land                           | <ol> <li>Ground water level: more than 1.5m.</li> <li>Soil texture: permeablility or breathability good loam and sand<br/>soil, avoid clay, harden, ventilation adverse soil.</li> <li>PH of soil, 6-7.5 is the best, 5-8.9 is acceptable.</li> <li>Good irrigation and drainage systerm will be better.</li> <li>Elevation up to 2000m is acceptable</li> </ol>                                        |
| Water                          | <ol> <li>Fecund and wet. No ponding and water saturation</li> <li>Annual rainfull 400mm-1200mm.</li> </ol>                                                                                                                                                                                                                                                                                              |
|                                | 3. In seedling period, keep the soil with good moisture(20-40%),<br>after grow up than 50cm drought resistant ability improve,then<br>better and better.                                                                                                                                                                                                                                                |
| Sunshine                       | <ol> <li>attention please: water enough, no ponding, keep soil breathing</li> <li>Plant paulownia tree in sunny place and keep away from heavy wind.</li> </ol>                                                                                                                                                                                                                                         |
|                                | <ol> <li>Try to prohibit paulownia tree under other bigger trees</li> <li>Density. For seedling using 0.8x1m or 1x1m distance, for<br/>forestation 4x4m or bigger distance.</li> <li>Plant with crop distance more than 3x15m.</li> </ol>                                                                                                                                                               |
| Temperature                    | Annual temperature 12-20celsius degree grow better; -20-<br>+45celsius degree is ok, vulnerable to frost damage if absolute<br>temperature less than -25celsius degree.                                                                                                                                                                                                                                 |
| Fertilizer                     | At the first, for paulownia seed, paulownia root and paulownia<br>stump, and other paulownia planting, give little fertilizer, and in the<br>future: less quantity fertilizer and much more times.                                                                                                                                                                                                      |
| Difference of seed<br>and root | Paulownia seed price is lower, but seed very small and light, high<br>technical requirement, and it is hard to get better seedling in one<br>year. Keep genn of original plant not so well,lt's easy to have a<br>separation phenomenon.<br>Plant by paulowna root(vegetative propagation ), keep the nature of<br>original species, simple technical, save work and time, get better<br>paulownia tree |
|                                | -                                                                                                                                                                                                                                                                                                                                                                                                       |