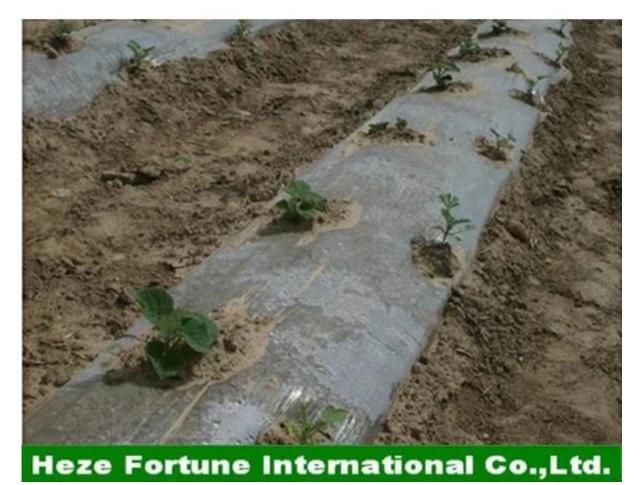

Contact us for more information.

| Paulownia species              | Paulownia elongate, paulownia tomentosa, paulownia fortune,<br>paulownia hybrid 9501, paulownia shan tong                                                                                                                                                                                                                                                                                               |
|--------------------------------|---------------------------------------------------------------------------------------------------------------------------------------------------------------------------------------------------------------------------------------------------------------------------------------------------------------------------------------------------------------------------------------------------------|
| Breed routes                   | Paulownia planting or sapling, Paulownia root cutting, paulownia<br>stump, paulownia rootstock or stem, Paulownia seed and so on                                                                                                                                                                                                                                                                        |
| Land                           | <ol> <li>Ground water level: more than 1.5m.</li> <li>Soil texture: permeablility or breathability good loam and sand<br/>soil, avoid clay, harden, ventilation adverse soil.</li> <li>PH of soil, 6-7.5 is the best, 5-8.9 is acceptable.</li> <li>Good irrigation and drainage systerm will be better.</li> <li>Elevation up to 2000m is acceptable</li> </ol>                                        |
| Water                          | <ol> <li>Fecund and wet. No ponding and water saturation</li> <li>Annual rainfull 400mm-1200mm.</li> </ol>                                                                                                                                                                                                                                                                                              |
|                                | 3. In seedling period, keep the soil with good moisture(20-40%),<br>after grow up than 50cm drought resistant ability improve,then<br>better and better.                                                                                                                                                                                                                                                |
| Sunshine                       | <ol> <li>attention please: water enough, no ponding, keep soil breathing</li> <li>Plant paulownia tree in sunny place and keep away from heavy wind.</li> </ol>                                                                                                                                                                                                                                         |
|                                | <ol> <li>Try to prohibit paulownia tree under other bigger trees</li> <li>Density. For seedling using 0.8x1m or 1x1m distance, for<br/>forestation 4x4m or bigger distance.</li> <li>Plant with crop distance more than 3x15m.</li> </ol>                                                                                                                                                               |
| Temperature                    | Annual temperature 12-20celsius degree grow better; -20-<br>+45celsius degree is ok, vulnerable to frost damage if absolute<br>temperature less than -25celsius degree.                                                                                                                                                                                                                                 |
| Fertilizer                     | At the first, for paulownia seed, paulownia root and paulownia<br>stump, and other paulownia planting, give little fertilizer, and in the<br>future: less quantity fertilizer and much more times.                                                                                                                                                                                                      |
| Difference of seed<br>and root | Paulownia seed price is lower, but seed very small and light, high<br>technical requirement, and it is hard to get better seedling in one<br>year. Keep genn of original plant not so well,lt's easy to have a<br>separation phenomenon.<br>Plant by paulowna root(vegetative propagation ), keep the nature of<br>original species, simple technical, save work and time, get better<br>paulownia tree |
|                                | -                                                                                                                                                                                                                                                                                                                                                                                                       |