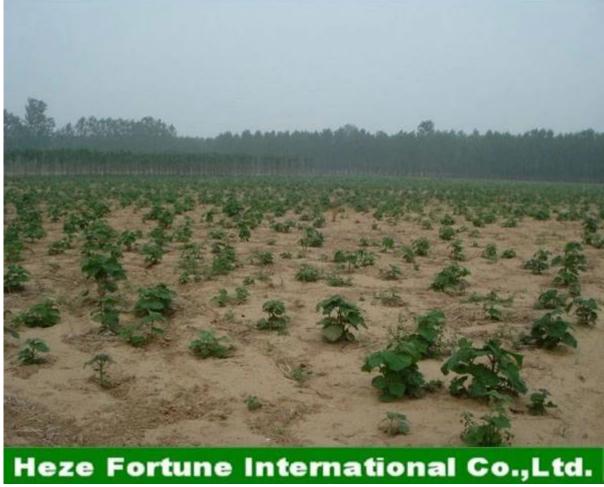

## Pure hybrid 9501 paulownia seeds, kiri seeds for sale

We are Heze Fortune International Company, we can supply different species paulownia seeds, roots cutting and some kinds of wooden crafts.

Trust us, we can give you the best quality products and the best service.

Contact us for more information.

| Paulownia species              | Paulownia elongate, paulownia tomentosa, paulownia fortune,<br>paulownia hybrid 9501, paulownia shan tong                                                                                                                                                                                                                                                                                               |
|--------------------------------|---------------------------------------------------------------------------------------------------------------------------------------------------------------------------------------------------------------------------------------------------------------------------------------------------------------------------------------------------------------------------------------------------------|
| Breed routes                   | Paulownia planting or sapling, Paulownia root cutting, paulownia<br>stump, paulownia rootstock or stem, Paulownia seed and so on                                                                                                                                                                                                                                                                        |
| Land                           | <ol> <li>Ground water level: more than 1.5m.</li> <li>Soil texture: permeablility or breathability good loam and sand<br/>soil, avoid clay, harden, ventilation adverse soil.</li> <li>PH of soil, 6-7.5 is the best, 5-8.9 is acceptable.</li> <li>Good irrigation and drainage systerm will be better.</li> <li>Elevation up to 2000m is acceptable</li> </ol>                                        |
| Water                          | <ol> <li>Fecund and wet. No ponding and water saturation</li> <li>Annual rainfull 400mm-1200mm.</li> </ol>                                                                                                                                                                                                                                                                                              |
|                                | 3. In seedling period, keep the soil with good moisture(20-40%),<br>after grow up than 50cm drought resistant ability improve,then<br>better and better.                                                                                                                                                                                                                                                |
| Sunshine                       | <ol> <li>attention please: water enough, no ponding, keep soil breathing</li> <li>Plant paulownia tree in sunny place and keep away from heavy wind.</li> </ol>                                                                                                                                                                                                                                         |
|                                | <ol> <li>Try to prohibit paulownia tree under other bigger trees</li> <li>Density. For seedling using 0.8x1m or 1x1m distance, for<br/>forestation 4x4m or bigger distance.</li> <li>Plant with crop distance more than 3x15m.</li> </ol>                                                                                                                                                               |
| Temperature                    | Annual temperature 12-20celsius degree grow better; -20-<br>+45celsius degree is ok, vulnerable to frost damage if absolute<br>temperature less than -25celsius degree.                                                                                                                                                                                                                                 |
| Fertilizer                     | At the first, for paulownia seed, paulownia root and paulownia<br>stump, and other paulownia planting, give little fertilizer, and in the<br>future: less quantity fertilizer and much more times.                                                                                                                                                                                                      |
| Difference of seed<br>and root | Paulownia seed price is lower, but seed very small and light, high<br>technical requirement, and it is hard to get better seedling in one<br>year. Keep genn of original plant not so well,lt's easy to have a<br>separation phenomenon.<br>Plant by paulowna root(vegetative propagation ), keep the nature of<br>original species, simple technical, save work and time, get better<br>paulownia tree |
|                                | -                                                                                                                                                                                                                                                                                                                                                                                                       |