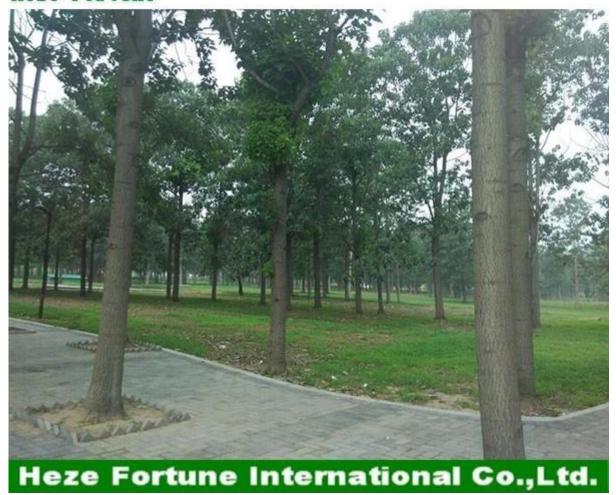

## Pure hybrid 9501 paulownia seeds, kiri seeds for sale

We are Heze Fortune International Company, we can supply different species paulownia seeds, roots cutting and some kinds of wooden crafts.

Trust us, we can give you the best quality products and the best service.

Contact us for more information.

| Paulownia species              | Paulownia elongate, paulownia tomentosa, paulownia fortune,<br>paulownia hybrid 9501, paulownia shan tong                                                                                                                                                                                                                                                                                               |
|--------------------------------|---------------------------------------------------------------------------------------------------------------------------------------------------------------------------------------------------------------------------------------------------------------------------------------------------------------------------------------------------------------------------------------------------------|
| Breed routes                   | Paulownia planting or sapling, Paulownia root cutting, paulownia<br>stump, paulownia rootstock or stem, Paulownia seed and so on                                                                                                                                                                                                                                                                        |
| Land                           | <ol> <li>Ground water level: more than 1.5m.</li> <li>Soil texture: permeablility or breathability good loam and sand<br/>soil, avoid clay, harden, ventilation adverse soil.</li> <li>PH of soil, 6-7.5 is the best, 5-8.9 is acceptable.</li> <li>Good irrigation and drainage systerm will be better.</li> <li>Elevation up to 2000m is acceptable</li> </ol>                                        |
| Water                          | <ol> <li>Fecund and wet. No ponding and water saturation</li> <li>Annual rainfull 400mm-1200mm.</li> </ol>                                                                                                                                                                                                                                                                                              |
|                                | 3. In seedling period, keep the soil with good moisture(20-40%),<br>after grow up than 50cm drought resistant ability improve,then<br>better and better.                                                                                                                                                                                                                                                |
| Sunshine                       | <ol> <li>attention please: water enough, no ponding, keep soil breathing</li> <li>Plant paulownia tree in sunny place and keep away from heavy wind.</li> </ol>                                                                                                                                                                                                                                         |
|                                | <ol> <li>Try to prohibit paulownia tree under other bigger trees</li> <li>Density. For seedling using 0.8x1m or 1x1m distance, for<br/>forestation 4x4m or bigger distance.</li> <li>Plant with crop distance more than 3x15m.</li> </ol>                                                                                                                                                               |
| Temperature                    | Annual temperature 12-20celsius degree grow better; -20-<br>+45celsius degree is ok, vulnerable to frost damage if absolute<br>temperature less than -25celsius degree.                                                                                                                                                                                                                                 |
| Fertilizer                     | At the first, for paulownia seed, paulownia root and paulownia<br>stump, and other paulownia planting, give little fertilizer, and in the<br>future: less quantity fertilizer and much more times.                                                                                                                                                                                                      |
| Difference of seed<br>and root | Paulownia seed price is lower, but seed very small and light, high<br>technical requirement, and it is hard to get better seedling in one<br>year. Keep genn of original plant not so well,lt's easy to have a<br>separation phenomenon.<br>Plant by paulowna root(vegetative propagation ), keep the nature of<br>original species, simple technical, save work and time, get better<br>paulownia tree |
|                                | -                                                                                                                                                                                                                                                                                                                                                                                                       |