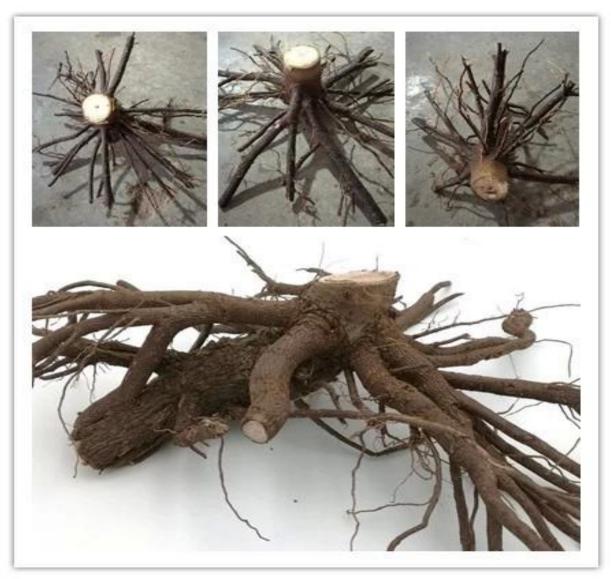

| More information about Paulownia |                                                                                                                                                                                                                                                                                     |
|----------------------------------|-------------------------------------------------------------------------------------------------------------------------------------------------------------------------------------------------------------------------------------------------------------------------------------|
| species Paulownia                | Hybrid 9501 Paulownia, Paulownia shantong,<br>Paulownia elongata, Paulownia fortunei, Paulownia<br>tomentosa, Paulownia 9503, Paulownia Kiri,<br>Paulownia fargesii, Paulownia australis, royal<br>empress tree, Paulownia Catalpifolia, empress tree,<br>foxglove tree, and so on. |
| Paulownia seed                   | Lower price, very lightweight and small size, high technical requirments, hard to get quality seedling in a year.  Offer a file on how to plant Paulownia seeds.                                                                                                                    |
| Paulownia root cutting           | Plant method simple, save labor and time, 95%-100% of survival rate, grows orderliness and fast, get better paulownia tree and harvest earlier. We will send a technical guide for free after confirming the order.                                                                 |

| Paulownia stump | Very easy to survive, grow very fast, survive 99-100%, use for forest directly.                                                                          |
|-----------------|----------------------------------------------------------------------------------------------------------------------------------------------------------|
| Certified       | phytosanitary certificate, certificate of origin, quality certificate.                                                                                   |
| Express suggest | DHL and EMS, because the roots, seeds and stump will go to a long trip through several changes of temperature, quick Express can guarantee the quanlity. |