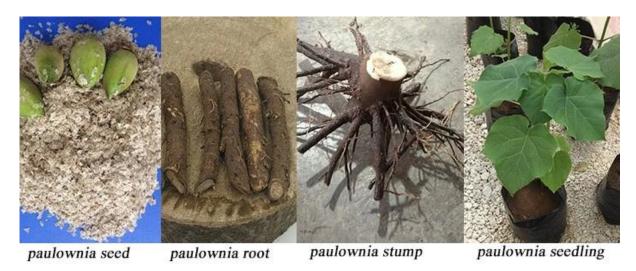

| More information about Paulownia |                                                                                                                                                                                                                                                                                     |
|----------------------------------|-------------------------------------------------------------------------------------------------------------------------------------------------------------------------------------------------------------------------------------------------------------------------------------|
| species Paulownia                | Hybrid 9501 Paulownia, Paulownia shantong,<br>Paulownia elongata, Paulownia fortunei, Paulownia<br>tomentosa, Paulownia 9503, Paulownia Kiri,<br>Paulownia fargesii, Paulownia australis, royal<br>empress tree, Paulownia Catalpifolia, empress tree,<br>foxglove tree, and so on. |
| Paulownia seed                   | Lower price, very lightweight and small size, high technical requirments, hard to get quality seedling in a year.  Offer a file on how to plant Paulownia seeds.                                                                                                                    |
| Paulownia root cutting           | Plant method simple, save labor and time, 95%-100% of survival rate, grows orderliness and fast, get better paulownia tree and harvest earlier. We will send a technical guide for free after confirming the order.                                                                 |

| Paulownia stump | Very easy to survive, grow very fast, survive 99-100%, use for forest directly.                                                                          |
|-----------------|----------------------------------------------------------------------------------------------------------------------------------------------------------|
| Certified       | phytosanitary certificate, certificate of origin, quality certificate.                                                                                   |
| Express suggest | DHL and EMS, because the roots, seeds and stump will go to a long trip through several changes of temperature, quick Express can guarantee the quanlity. |