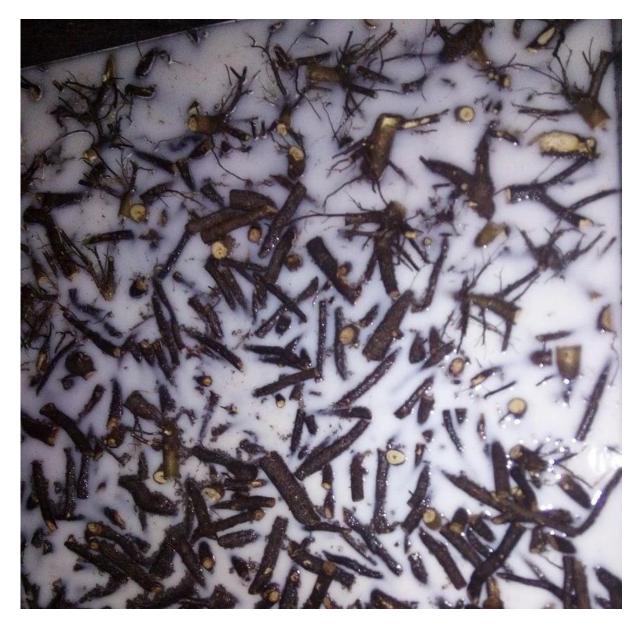

| More information about Paulownia |                                                                                                                                                                                                                                                                                     |
|----------------------------------|-------------------------------------------------------------------------------------------------------------------------------------------------------------------------------------------------------------------------------------------------------------------------------------|
| species Paulownia                | Hybrid 9501 Paulownia, Paulownia shantong,<br>Paulownia elongata, Paulownia fortunei, Paulownia<br>tomentosa, Paulownia 9503, Paulownia Kiri,<br>Paulownia fargesii, Paulownia australis, royal<br>empress tree, Paulownia Catalpifolia, empress tree,<br>foxglove tree, and so on. |
| Paulownia seed                   | Lower price, very lightweight and small size, high<br>technical requirments, hard to get quality seedling in<br>a year.<br>Offer a file on how to plant Paulownia seeds.                                                                                                            |
| Paulownia<br>root cutting        | Plant method simple, save labor and time, 95%-100%<br>of survival rate, grows orderliness and fast, get<br>better paulownia tree and harvest earlier.<br>We will send a technical guide for free after<br>confirming the order.                                                     |
| Paulownia stump                  | Very easy to survive, grow very fast, survive 99-100%, use for forest directly.                                                                                                                                                                                                     |
| Certified                        | phytosanitary certificate, certificate of origin, quality certificate.                                                                                                                                                                                                              |
| Express suggest                  | DHL and EMS, because the roots, seeds and stump<br>will go to a long trip through several changes of<br>temperature, quick Express can guarantee the<br>quanlity.                                                                                                                   |

# Paulownia roots & paulownia stumps in our factory

Disinfection paulownia root

Packing paulownia root

Paulownia stump package

Our paulownia tree plantation, welcome to visit.