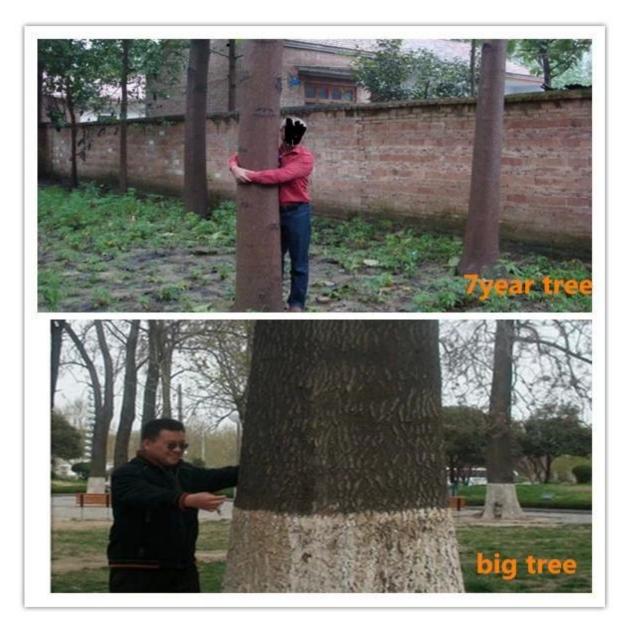

### 7. How to get a better trunk?

Choose the best species with good manage.

# 8 How many years can be used for timber?

7-8years experience, you can start fresh cut five years.

**Certified:** 

For any questions do not hesitate to ask the following contact methods: Whatsapp/cell:0086 13305306262 Wechat: paulownia01 Skype: shujie-lv Email: fortune@fortunewoods.com