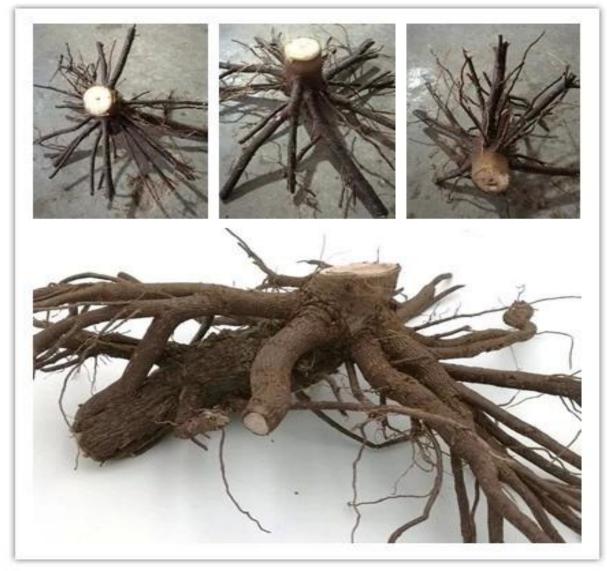

| More information about Paulownia |                                                                                                                                                                                                                                                                                     |
|----------------------------------|-------------------------------------------------------------------------------------------------------------------------------------------------------------------------------------------------------------------------------------------------------------------------------------|
| species Paulownia                | Hybrid 9501 Paulownia, Paulownia shantong,<br>Paulownia elongata, Paulownia fortunei, Paulownia<br>tomentosa, Paulownia 9503, Paulownia Kiri,<br>Paulownia fargesii, Paulownia australis, royal<br>empress tree, Paulownia Catalpifolia, empress tree,<br>foxglove tree, and so on. |
| Paulownia seed                   | Lower price, very lightweight and small size, high<br>technical requirments, hard to get quality seedling in<br>a year.<br>Offer a file on how to plant Paulownia seeds.                                                                                                            |
| Paulownia<br>root cutting        | Plant method simple, save labor and time, 95%-100%<br>of survival rate, grows orderliness and fast, get<br>better paulownia tree and harvest earlier.<br>We will send a technical guide for free after<br>confirming the order.                                                     |
| Paulownia stump                  | Very easy to survive, grow very fast, survive 99-100%, use for forest directly.                                                                                                                                                                                                     |
| Certified                        | phytosanitary certificate, certificate of origin, quality certificate.                                                                                                                                                                                                              |
| Express suggest                  | DHL and EMS, because the roots, seeds and stump<br>will go to a long trip through several changes of<br>temperature, quick Express can guarantee the<br>quanlity.                                                                                                                   |