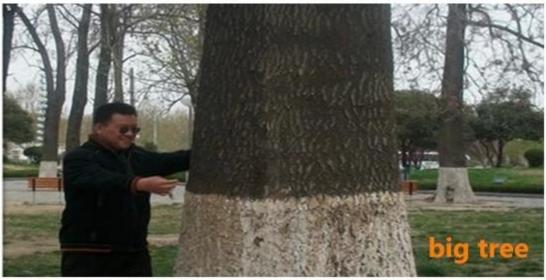

### 8 How many years can be used for timber?

7-8 years experience, you can start fresh cut five years.