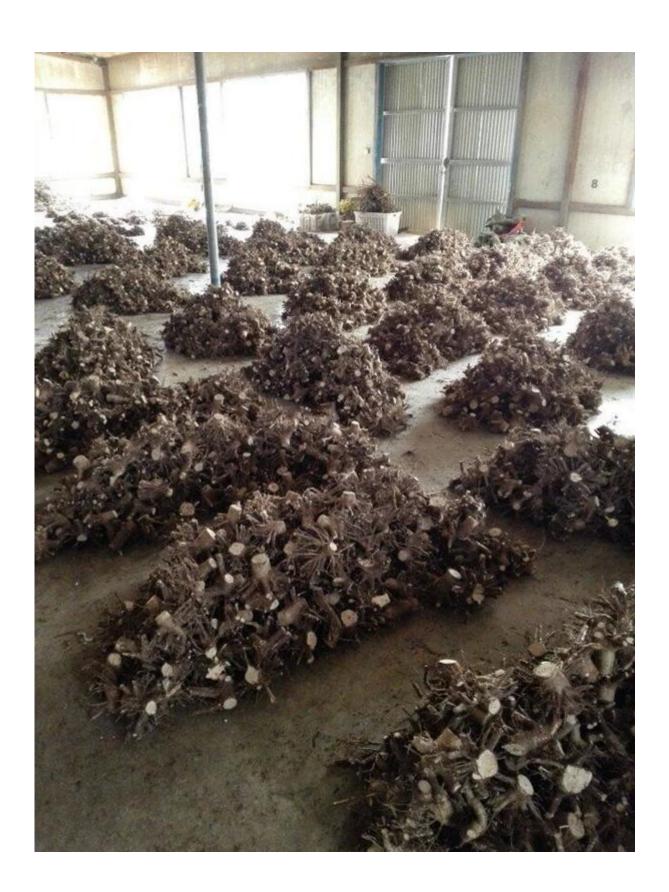

4.Desinfect paulownia root with chemical-cypermethrin

5.Dry them.

5-1. Dry them in plastic container

6.Packing them.

Normally 1000pcs root in one carton.

6-1. Package