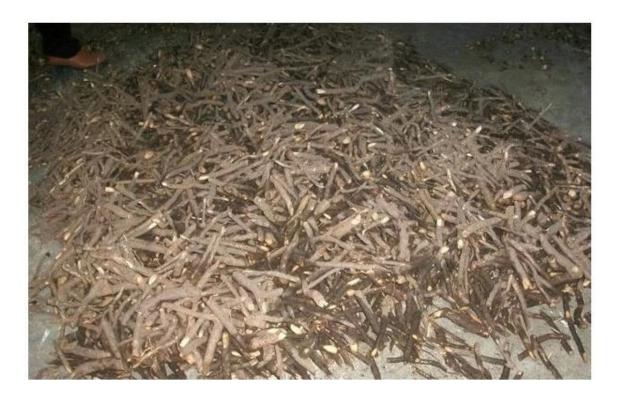

Please see paulownia root process as follows:

1.Dig out one year paulownia tree from our paulownia plantation

2. Cut paulownia tree root system

2-2. Cut root system to small pieces.

3.Clean paulownia roots with water.

4.Desinfect paulownia root with chemical-cypermethrin

5.Dry them.

5-1. Dry them in plastic container

6.Packing them.

Normally 1000pcs root in one carton.

6-1. Package