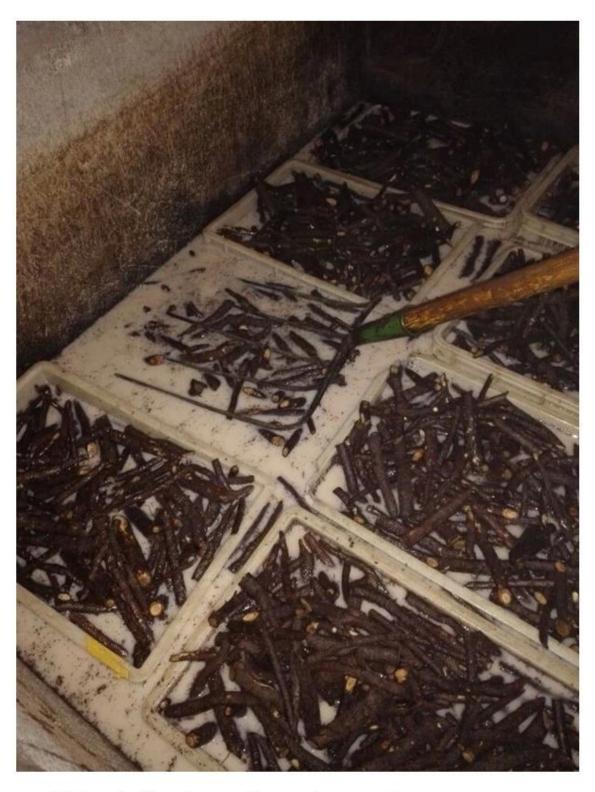

Please see paulownia root process as follows:

1.Dig out one year paulownia tree from our paulownia plantation

2. Cut paulownia tree root system

2-2. Cut root system to small pieces.

3.Clean paulownia roots with water.

4.Desinfect paulownia root with chemical-cypermethrin

5.Dry them.

5-1. Dry them in plastic container

6.Packing them.

Normally 1000pcs root in one carton.

6-1. Package