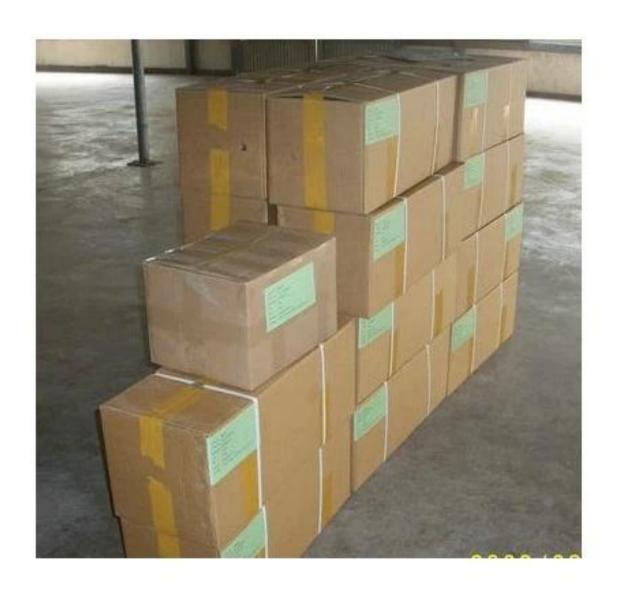

4.Desinfect paulownia root with chemical-cypermethrin

5.Dry them.

5-1. Dry them in plastic container

6.Packing them.

Normally 1000pcs root in one carton.

6-1. Package