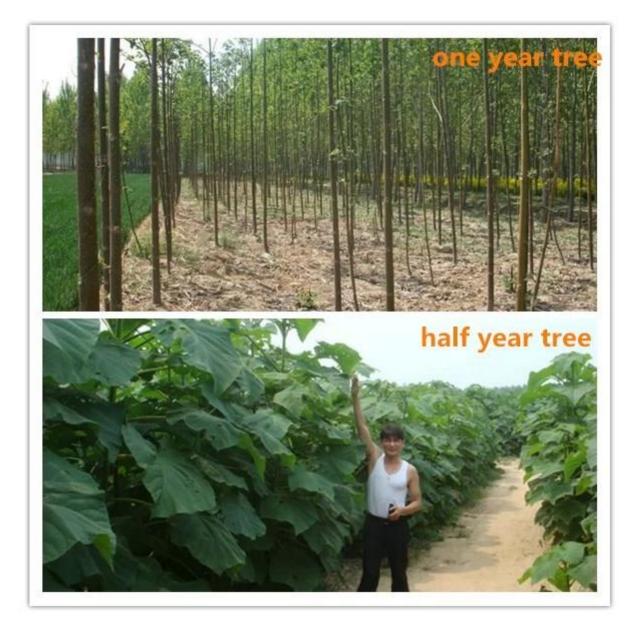

tificate, certificate of origin, quality certificate.                                                                                                                                                                                                              |
| Express suggest                  | DHL and EMS, because the roots, seeds and stump<br>will go to a long trip through several changes of<br>temperature, quick Express can guarantee the<br>quanlity.                                                                                                                   |

# Paulownia roots & paulownia stumps in our factory









Disinfection paulownia root



Packing paulownia root



Paulownia stump package



Our paulownia tree plantation, welcome to visit.



# Paulownia seedling













# FAQ:

1. The best way to breed Paulownia trees?

Root cuttings of the paulownia and paulownia stump, especially for the new planter.

# 2.Delivery time?

From the end of November to next April. Offer storage survice of paulownia root cutting and root stumps

# **3.** Does it workable to plant paulownia roots cutting into the soil directly?

Yes of course. Put all root in the ground, slightly firm, cover head by at least 3-5cm soil.

4. withstand temperature

# suggest -25- + 45 degrees celsius

5. Do paulownia plant needs special terrain? No, the normal soil is ok.

## 6. water requirements?

Paulownia have a good dry resistant, especially height of 50 cm. No need water them every day.

### 7. How to get a better trunk?

Choose the best species with good manage.

# 8 How many yea