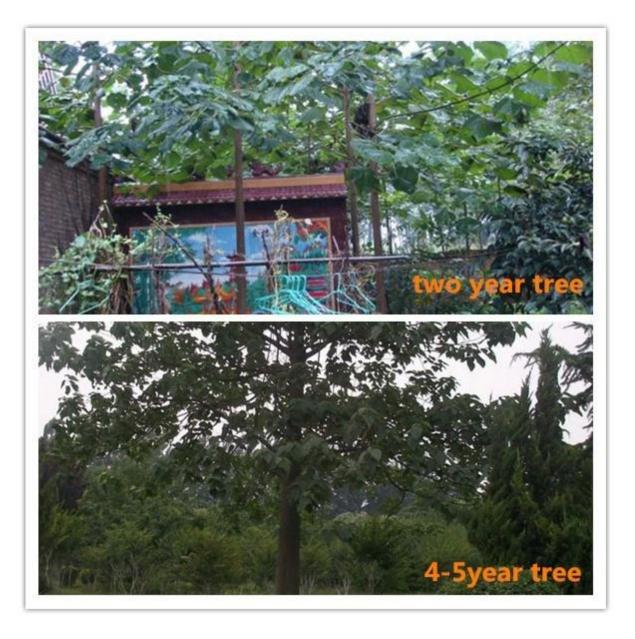

ficate, certificate of origin, quality certificate.                                                                                                                                                                                                              |
| Express suggest                  | DHL and EMS, because the roots, seeds and stump<br>will go to a long trip through several changes of<br>temperature, quick Express can guarantee the<br>quanlity.                                                                                                                   |

# Paulownia roots & paulownia stumps in our factory









Disinfection paulownia root



Packing paulownia root



Paulownia stump package



Our paulownia tree plantation, welcome to visit.



# Paulownia seedling













# FAQ:

1. The best way to breed Paulownia trees?

Root cuttings of the paulownia and paulownia stump, especially for the new planter.

# 2.Delivery time?

From the end of November to next April. Offer storage survice of paulownia root cutting and root stumps

# **3.** Does it workable to plant paulownia roots cutting into the soil directly?

Yes of course. Put all root in the ground, slightly firm, cover head by at least 3-5cm soil.

4. withstand temperature

# suggest -25- + 45 degrees celsius

5. Do paulownia plant needs special terrain? No, the normal soil is ok.

## 6. water requirements?

Paulownia have a good dry resistant, especially height of 50 cm. No need water them every day.

### 7. How to get a better trunk?

Choose the best species with good manage.

# 8 How many years