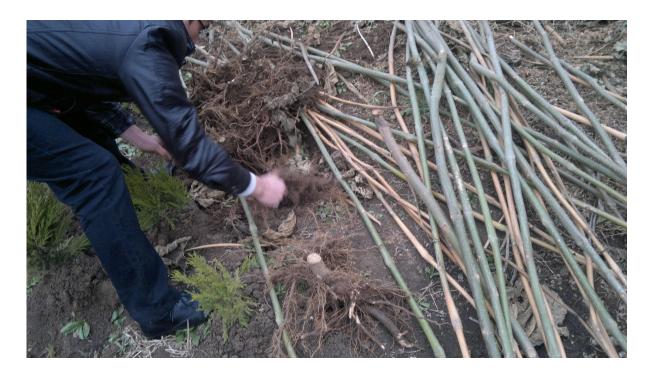

Please enjoy the following pictures:

# 3. Is plant paulownia root cutting in land workable? Yes, of course. Put whole root in land, firm lightly, cover upside by at least 3-5cm soil.