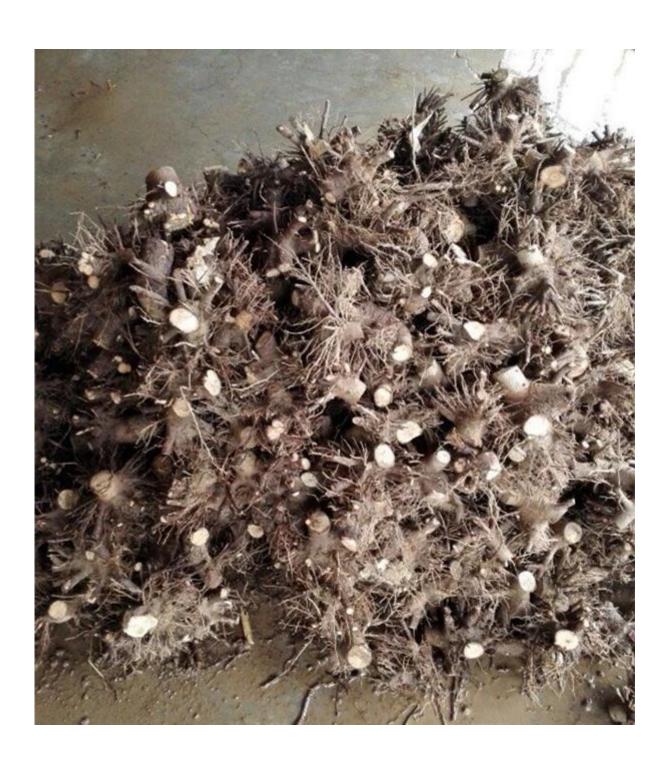

Please enjoy the following pictures:

# 1. The better way to plant paulownia tree? Paulownia root cutting and paulownia stump, expecially for new planter.