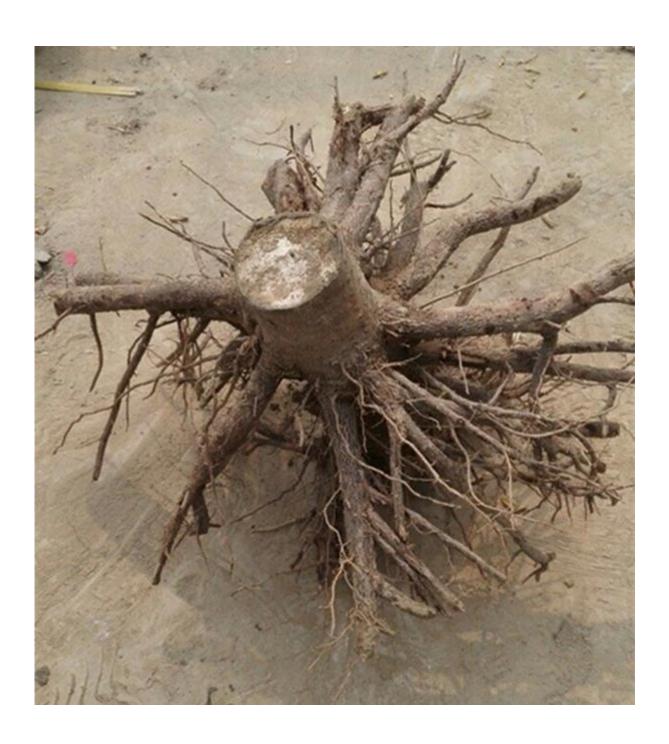

Please enjoy the following pictures:

# 1. The better way to plant paulownia tree? Paulownia root cutting and paulownia stump, expecially for new planter.