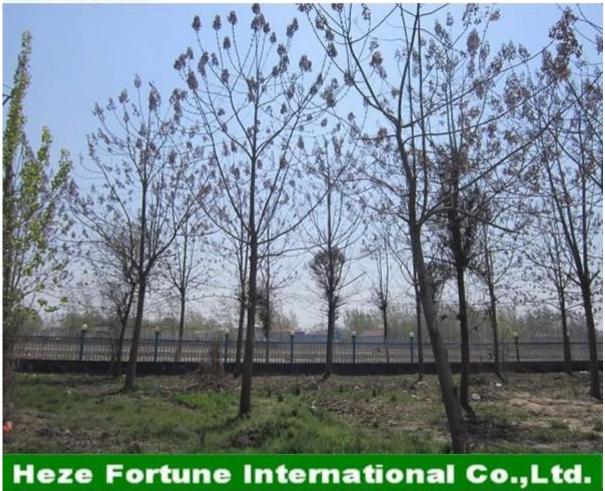

ree. We will send Technical guidance for free after you confirm the order. |
| Paulownia stump            | Very easy to survive.                                                                                                                                                     |
| Certificate                | Phytosanitary certificate                                                                                                                                                 |
| Express we suggest         | DHL and EMS, because the roots, seeds and stumps will go to a long trip through different temperature changes, quick express can guarantee the quanlity.                  |

Please enjoy the following pictures:

## Paulownia root:

















Heze Fortune International Co.,Ltd.





100% pure Paulownia seeds: