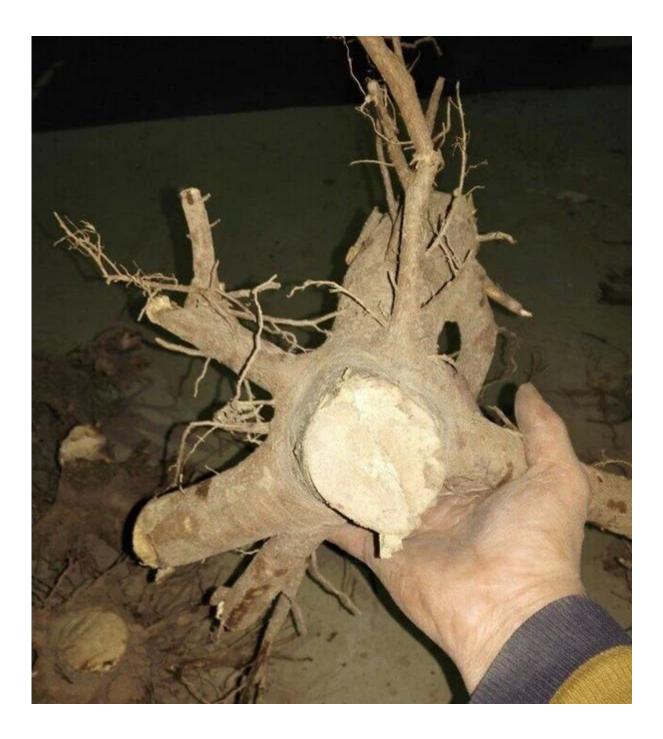

| Learn n                   | nore about paulownia                                                                                                                                                           |
|---------------------------|--------------------------------------------------------------------------------------------------------------------------------------------------------------------------------|
| Paulownia species         | Paulownia hybrid 9501,paulownia<br>shantong,paulownia elongata,paulownia<br>fortunei,paulownia tomentosa,royal and so on.                                                      |
| Paulownia seed            | Lower pricer,very light and small,high technical<br>requirments,hard to getting better seedlling in one<br>year.<br>We will send a file about how to plant paulownia<br>seed.  |
| Paulownia<br>root/cutting | Simple technical,save work and time,95% survive<br>rate,grows very fast,get better paulownia tree.<br>We will send Technical guidance for free after you<br>confirm the order. |
| Paulownia stump           | Very easy to survive.                                                                                                                                                          |
| Certificate               | Phytosanitary certificate                                                                                                                                                      |
| Express we suggest        | DHL and EMS,because the roots,seeds and stumps<br>will go to a long trip through different temperature<br>changes,quick express can guarantee the quanlity.                    |

Please enjoy the following pictures:

## FAQ:

1. The better way to plant paulownia tree?

Paulownia root cutting and paulownia stump, expecially for new planter.

# 2.Delivery time?

From end of Nov. to next April. offer storage survice of paulownia root cutting and stumps

3. Is plant paulownia root cutting in land workable? Yes, of course. Put whole root in land, firm lightly, cover upside by at least 3-5cm soil.