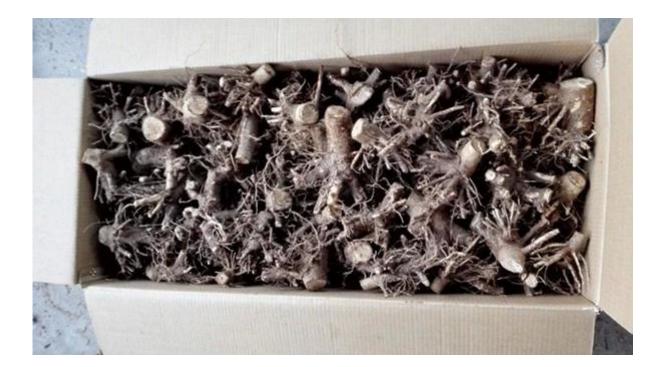

| Learn n                   | nore about paulownia                                                                                                                                                           |
|---------------------------|--------------------------------------------------------------------------------------------------------------------------------------------------------------------------------|
| Paulownia species         | Paulownia hybrid 9501,paulownia<br>shantong,paulownia elongata,paulownia<br>fortunei,paulownia tomentosa,royal and so on.                                                      |
| Paulownia seed            | Lower pricer,very light and small,high technical<br>requirments,hard to getting better seedlling in one<br>year.<br>We will send a file about how to plant paulownia<br>seed.  |
| Paulownia<br>root/cutting | Simple technical,save work and time,95% survive<br>rate,grows very fast,get better paulownia tree.<br>We will send Technical guidance for free after you<br>confirm the order. |
| Paulownia stump           | Very easy to survive.                                                                                                                                                          |
| Certificate               | Phytosanitary certificate                                                                                                                                                      |
| Express we suggest        | DHL and EMS,because the roots,seeds and stumps<br>will go to a long trip through different temperature<br>changes,quick express can guarantee the quanlity.                    |

Please enjoy the following pictures:

## FAQ:

1. The better way to plant paulownia tree?

Paulownia root cutting and paulownia stump, expecially for new planter.

# 2.Delivery time?

From end of Nov. to next April. offer storage survice of paulownia root cutting and stumps

3. Is plant paulownia root cutting in land workable? Yes, of course. Put whole root in land, firm lightly, cover upside by at least 3-5cm soil.