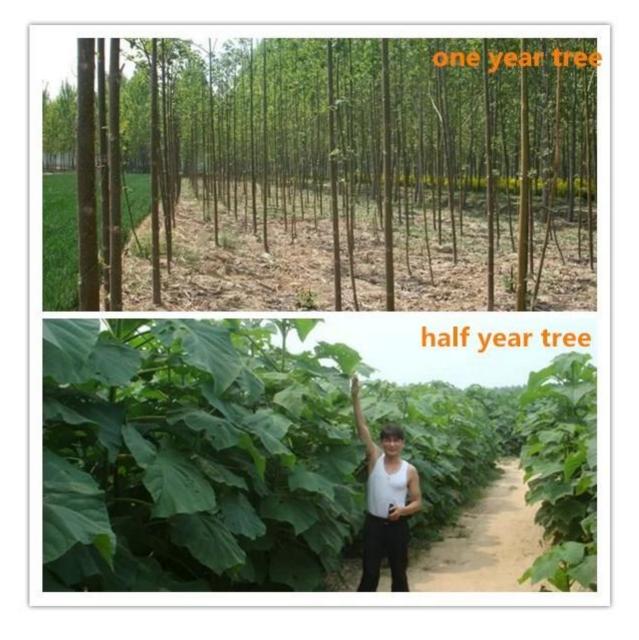

fast,get better paulownia tree.<br>We will send Technical guidance for free after you<br>confirm the order. |
| Paulownia stump           | Very easy to survive.                                                                                                                                                          |
| Certificate               | Phytosanitary certificate                                                                                                                                                      |
| Express we suggest        | DHL and EMS,because the roots,seeds and stumps<br>will go to a long trip through different temperature<br>changes,quick express can guarantee the quanlity.                    |

Please enjoy the following pictures:









# Paulownia seedling









## FAQ:

1. The better way to plant paulownia tree?

Paulownia root cutting and paulownia stump, expecially for new planter.

# 2.Delivery time?

From end of Nov. to next April. offer storage survice of paulownia root cutting and stumps

3. Is plant paulownia root cutting in land workable? Yes, of course. Put whole root in land, firm lightly, cover upside by at least 3-5cm soil.

4. Withstand temperature -25-+45 celsius degree growth is ok

### 5. Do paulownia planting need special soil? No, Normal soil is ok.

### 6. water requirement?

Paulownia have good dry resistant, expecially height than 50cm. no need water them all the time.

### 7. How to get better trunk.

Choose better species, for example hybrid, and control lateral buds and trim branches.

# 8 how many years can be use