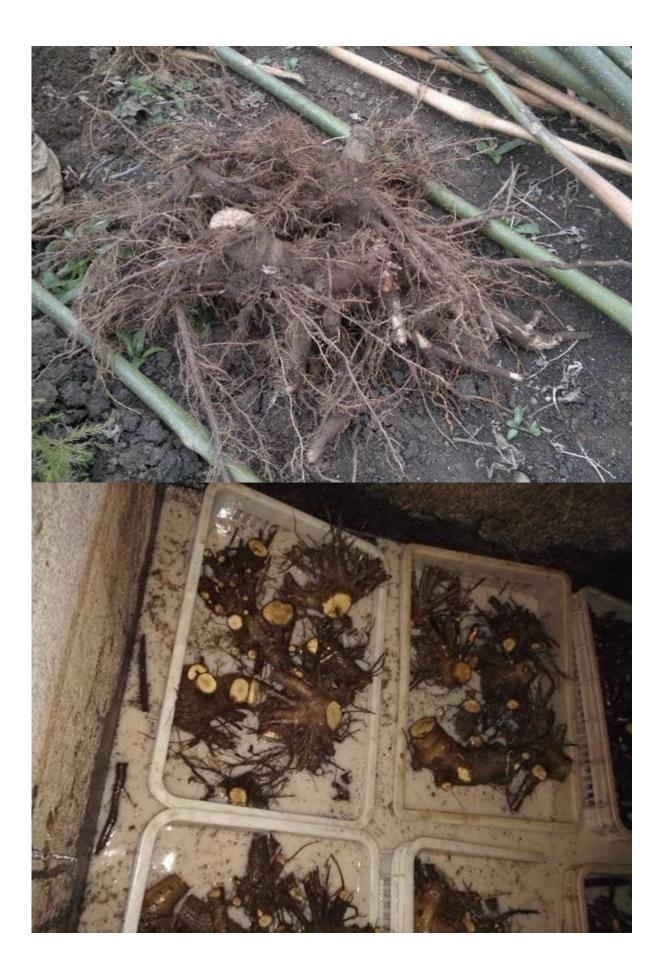

| Learn n                   | nore about paulownia                                                                                                                                                           |
|---------------------------|--------------------------------------------------------------------------------------------------------------------------------------------------------------------------------|
| Paulownia species         | Paulownia hybrid 9501,paulownia<br>shantong,paulownia elongata,paulownia<br>fortunei,paulownia tomentosa,royal and so on.                                                      |
| Paulownia seed            | Lower pricer,very light and small,high technical<br>requirments,hard to getting better seedlling in one<br>year.<br>We will send a file about how to plant paulownia<br>seed.  |
| Paulownia<br>root/cutting | Simple technical,save work and time,95% survive<br>rate,grows very fast,get better paulownia tree.<br>We will send Technical guidance for free after you<br>confirm the order. |
| Paulownia stump           | Very easy to survive.                                                                                                                                                          |
| Certificate               | Phytosanitary certificate                                                                                                                                                      |
| Express we suggest        | DHL and EMS,because the roots,seeds and stumps<br>will go to a long trip through different temperature<br>changes,quick express can guarantee the quanlity.                    |

Please enjoy the following pictures:

## FAQ:

1. The better way to plant paulownia tree?

Paulownia root cutting and paulownia stump, expecially for new planter.

# 2.Delivery time?

From end of Nov. to next April. offer storage survice of paulownia root cutting and stumps

3. Is plant paulownia root cutting in land workable? Yes, of course. Put whole root in land, firm lightly, cover upside by at least 3-5cm soil.