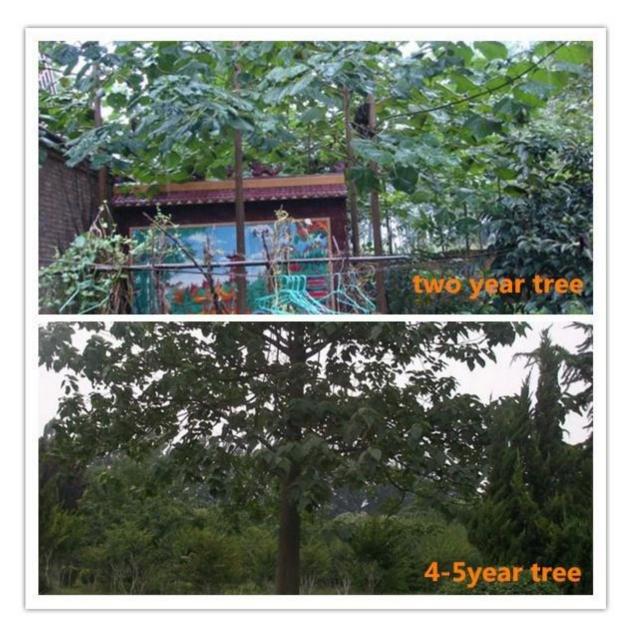

st,get better paulownia tree.<br>We will send Technical guidance for free after you<br>confirm the order. |
| Paulownia stump           | Very easy to survive.                                                                                                                                                          |
| Certificate               | Phytosanitary certificate                                                                                                                                                      |
| Express we suggest        | DHL and EMS,because the roots,seeds and stumps<br>will go to a long trip through different temperature<br>changes,quick express can guarantee the quanlity.                    |

Please enjoy the following pictures:









# Paulownia seedling









## FAQ:

1. The better way to plant paulownia tree?

Paulownia root cutting and paulownia stump, expecially for new planter.

# 2.Delivery time?

From end of Nov. to next April. offer storage survice of paulownia root cutting and stumps

3. Is plant paulownia root cutting in land workable? Yes, of course. Put whole root in land, firm lightly, cover upside by at least 3-5cm soil.

4. Withstand temperature -25-+45 celsius degree growth is ok

### 5. Do paulownia planting need special soil? No, Normal soil is ok.

### 6. water requirement?

Paulownia have good dry resistant, expecially height than 50cm. no need water them all the time.

### 7. How to get better trunk.

Choose better species, for example hybrid, and control lateral buds and trim branches.

# 8 how many years can be use f