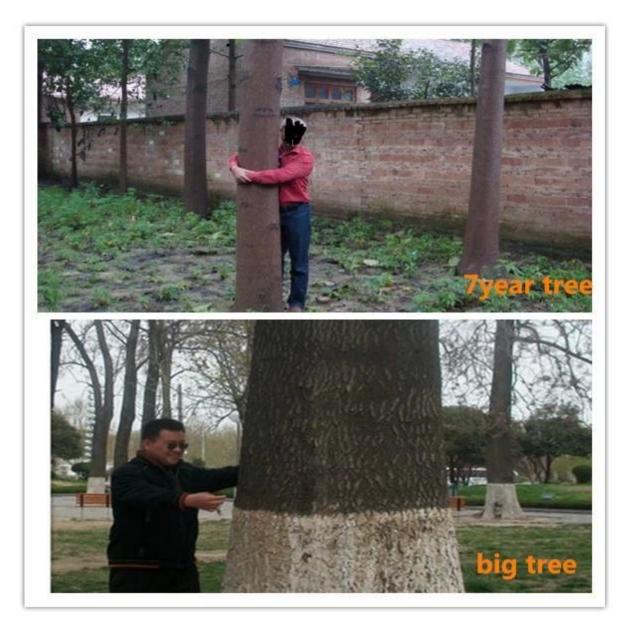

# Paulownia seedling

# 8 how many years can be use for timber?

7-8years matured, you can start cut wood from 5years.