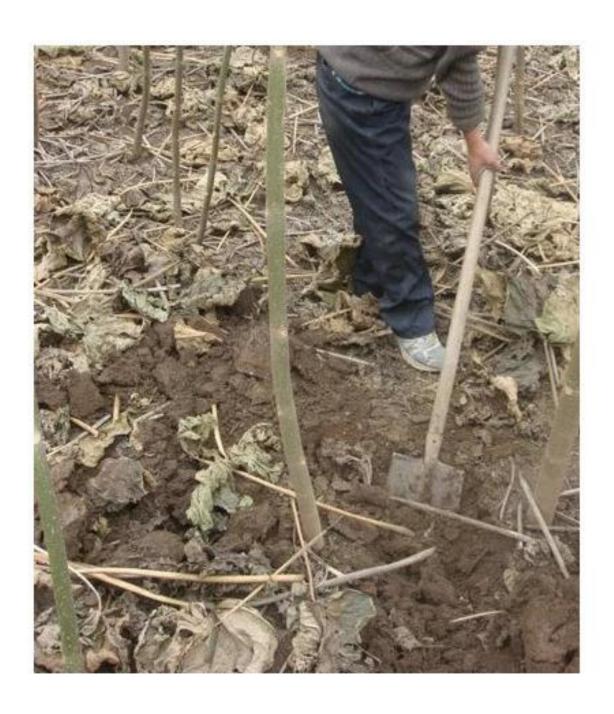

Please see paulownia root process as follows:

1.Dig out one year paulownia tree from our paulownia plantation

2. Cut paulownia tree root system

2-2. Cut root system to small pieces.

3.Clean paulownia roots with water.