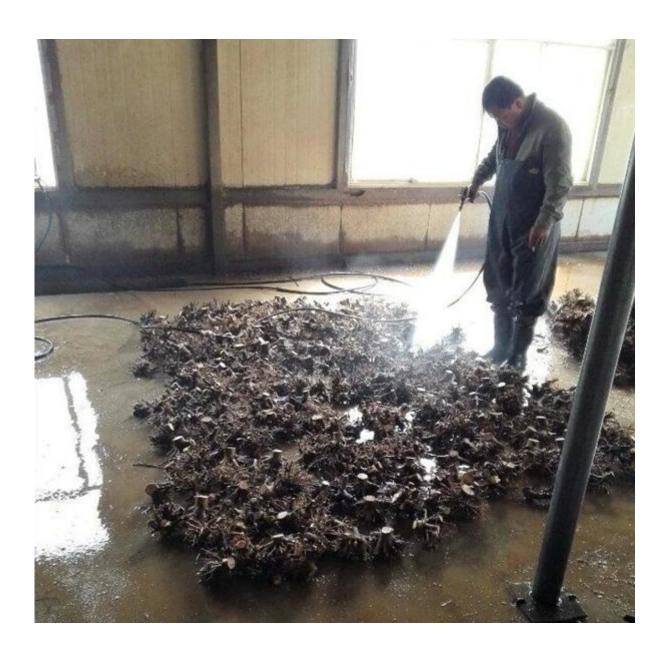

Please see paulownia root process as follows:

1.Dig out one year paulownia tree from our paulownia plantation

2. Cut paulownia tree root system

2-2. Cut root system to small pieces.

3.Clean paulownia roots with water.

4.Desinfect paulownia root with chemical-cypermethrin

5.Dry them.

5-1. Dry them in plastic container

6.Packing them.

Normally 1000pcs root in one carton.

6-1. Package