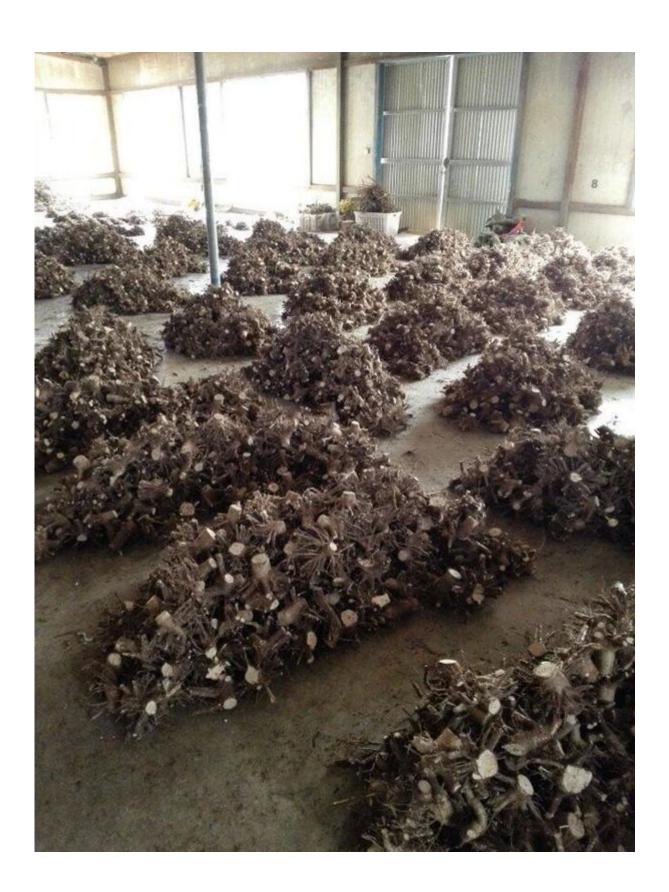

Please see paulownia root process as follows:

1.Dig out one year paulownia tree from our paulownia plantation

2. Cut paulownia tree root system

2-2. Cut root system to small pieces.

3.Clean paulownia roots with water.

4.Desinfect paulownia root with chemical-cypermethrin

5.Dry them.

5-1. Dry them in plastic container

6.Packing them.

Normally 1000pcs root in one carton.

6-1. Package