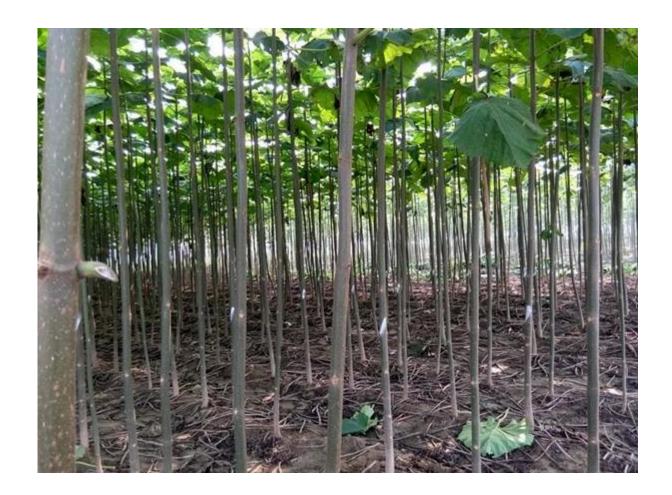

Please see paulownia root process as follows:

1.Dig out one year paulownia tree from our paulownia plantation

2. Cut paulownia tree root system

2-2. Cut root system to small pieces.

3.Clean paulownia roots with water.