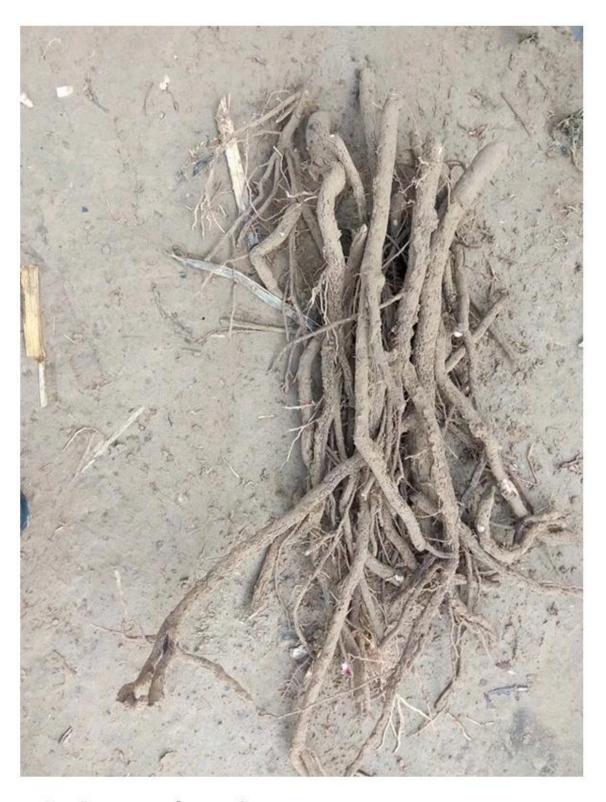

Please see paulownia root process as follows:

1.Dig out one year paulownia tree from our paulownia plantation

2. Cut paulownia tree root system

2-2. Cut root system to small pieces.

3.Clean paulownia roots with water.