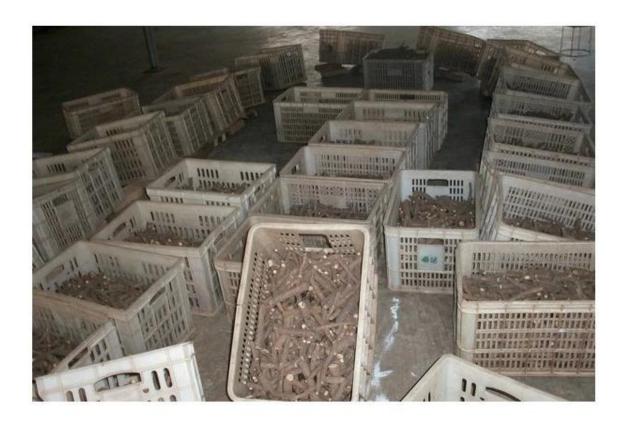

4.Desinfect paulownia root with chemical-cypermethrin

5.Dry them.

5-1. Dry them in plastic container

6.Packing them.

Normally 1000pcs root in one carton.

6-1. Package