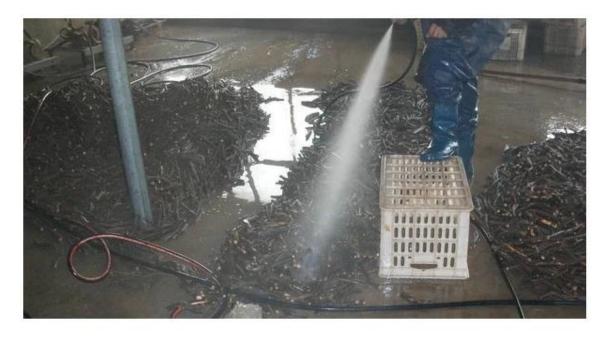

Please see paulownia root process as follows:

1.Dig out one year paulownia tree from our paulownia plantation

2. Cut paulownia tree root system

2-2. Cut root system to small pieces.

3.Clean paulownia roots with water.

4.Desinfect paulownia root with chemical-cypermethrin

5.Dry them.

5-1. Dry them in plastic container

6.Packing them.

Normally 1000pcs root in one carton.

6-1. Package