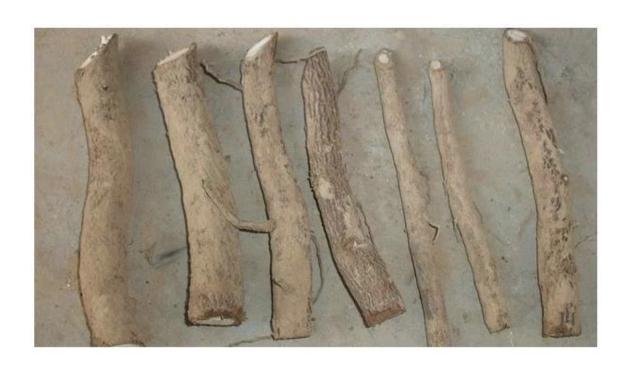

Please see paulownia root process as follows:

1.Dig out one year paulownia tree from our paulownia plantation

2. Cut paulownia tree root system

2-2. Cut root system to small pieces.

3.Clean paulownia roots with water.

4.Desinfect paulownia root with chemical-cypermethrin

5.Dry them.

5-1. Dry them in plastic container

6.Packing them.

Normally 1000pcs root in one carton.

6-1. Package