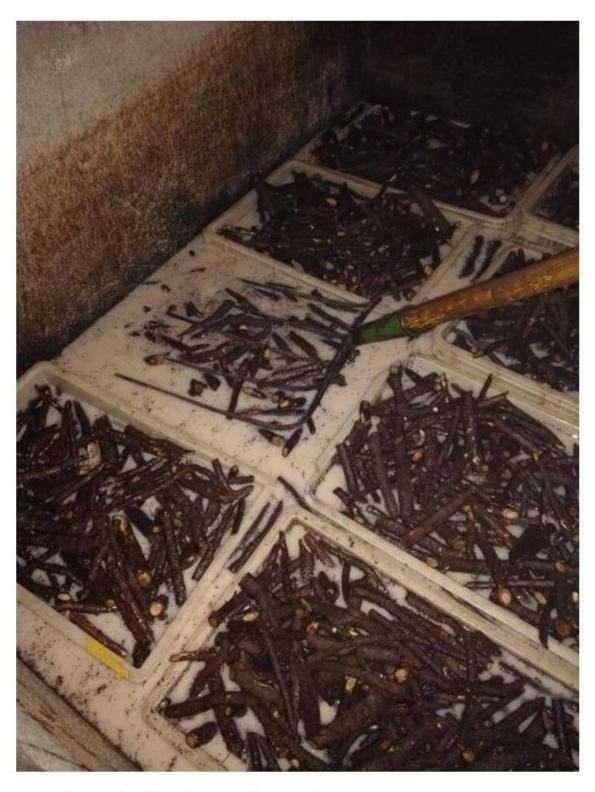

4.Desinfect paulownia root with chemical-cypermethrin

5.Dry them.

5-1. Dry them in plastic container

6.Packing them.

Normally 1000pcs root in one carton.

6-1. Package