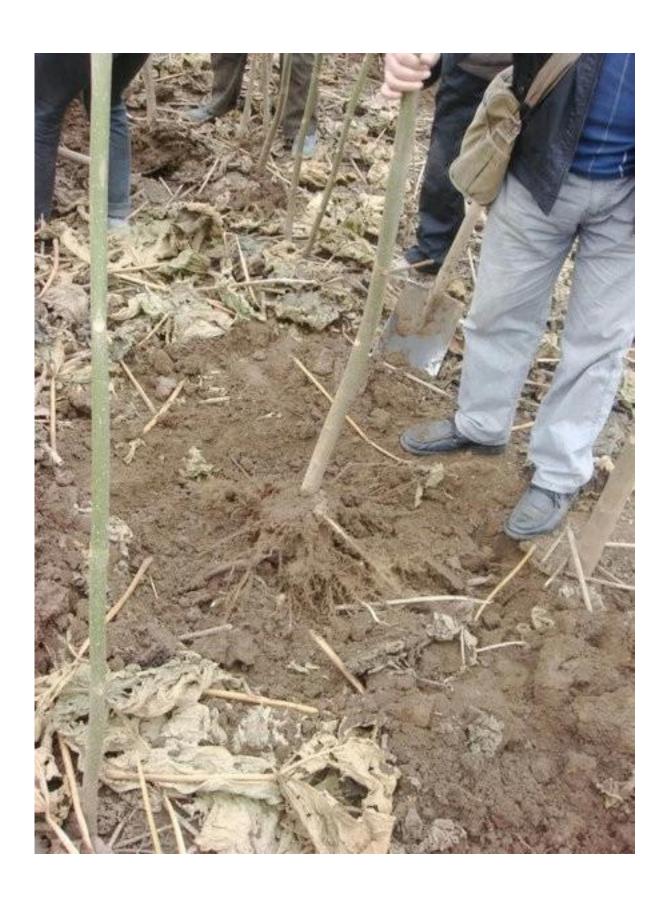

Please see paulownia root process as follows:

1.Dig out one year paulownia tree from our paulownia plantation

2. Cut paulownia tree root system

2-2. Cut root system to small pieces.

3.Clean paulownia roots with water.