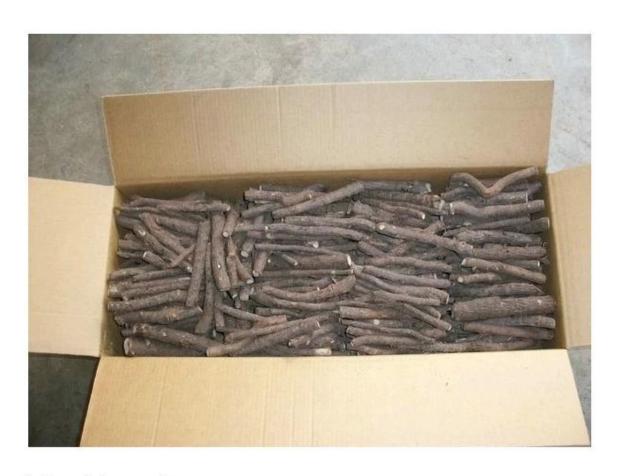

4.Desinfect paulownia root with chemical-cypermethrin

5.Dry them.

5-1. Dry them in plastic container

6.Packing them.

Normally 1000pcs root in one carton.

6-1. Package