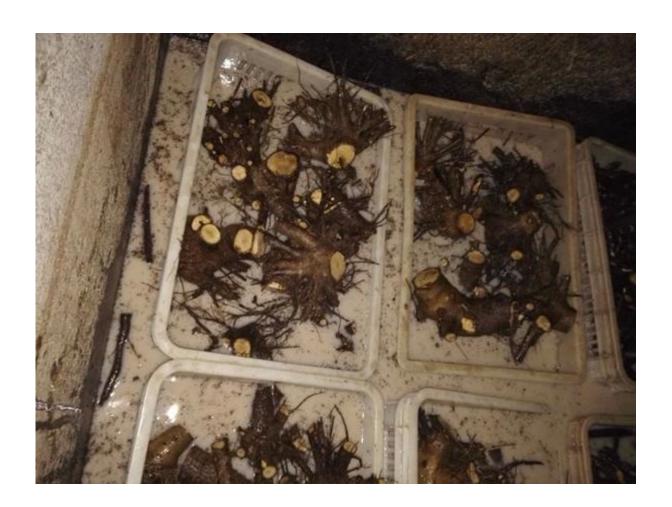

Please see paulownia root process as follows:

1.Dig out one year paulownia tree from our paulownia plantation

2. Cut paulownia tree root system

2-2. Cut root system to small pieces.

3.Clean paulownia roots with water.

4.Desinfect paulownia root with chemical-cypermethrin

5.Dry them.

5-1. Dry them in plastic container

6.Packing them.

Normally 1000pcs root in one carton.

6-1. Package