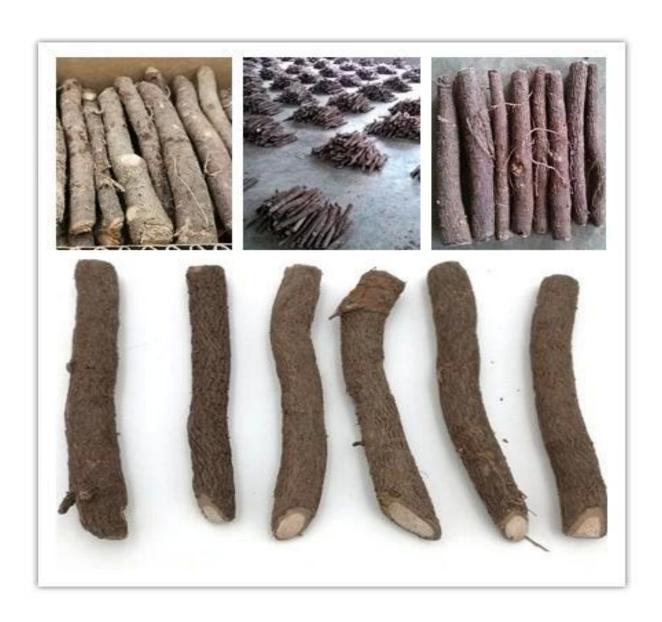

## Direct supplier+free planting skills+certificate

| More information about Paulownia |                                                                                                                                                                                                                                                                      |
|----------------------------------|----------------------------------------------------------------------------------------------------------------------------------------------------------------------------------------------------------------------------------------------------------------------|
| species Paulownia                | Hybrid 9501 Paulownia, Paulownia shantong, Paulownia elongata, Paulownia fortunei, Paulownia tomentosa, Paulownia 9503, Paulownia Kiri, Paulownia fargesii, Paulownia australis, royal empress tree, Paulownia Catalpifolia, empress tree, foxglove tree, and so on. |
| Paulownia seed                   | Lower price, clean seeds, high survive rate. but slower growing rate than roots, high technical requirments, hard to get quality seedling in a year.  Offer a file on how to plant Paulownia seeds.                                                                  |
| Paulownia root cutting           | Don't need any technical, save labor and time, 95%-100% of survival rate, grows fast, get better paulownia tree and harvest earlier. We will send a technical guide for free after confirming the order.                                                             |
| Paulownia stump                  | Very easy to survive, grow very fast, survive 99-100%, use for forest directly.                                                                                                                                                                                      |
| Certified                        | phytosanitary certificate, certificate of origin, quality certificate.                                                                                                                                                                                               |
| Express suggest                  | DHL and EMS, because the roots, seeds and stump will go to a long trip through several changes of temperature, quick Express can guarantee the quanlity.                                                                                                             |

Paulownia roots & paulownia stumps in our factory

Disinfection paulownia root

Packing paulownia root

Paulownia stump package

Our paulownia tree plantation, welcome to visit.

**Feedback pictures from our customers:** 