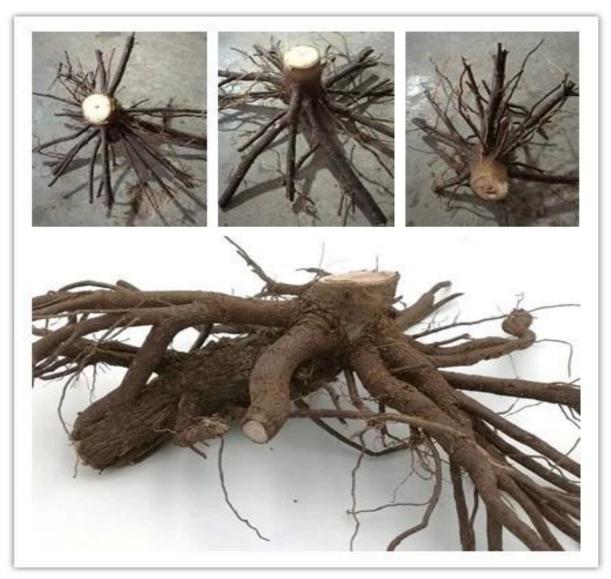

## Direct supplier+free planting skills+certificate

| More information about Paulownia |                                                                                                                                                                                                                                                                      |
|----------------------------------|----------------------------------------------------------------------------------------------------------------------------------------------------------------------------------------------------------------------------------------------------------------------|
| species Paulownia                | Hybrid 9501 Paulownia, Paulownia shantong, Paulownia elongata, Paulownia fortunei, Paulownia tomentosa, Paulownia 9503, Paulownia Kiri, Paulownia fargesii, Paulownia australis, royal empress tree, Paulownia Catalpifolia, empress tree, foxglove tree, and so on. |
| Paulownia seed                   | Lower price, clean seeds, high survive rate. but slower growing rate than roots, high technical requirments, hard to get quality seedling in a year.  Offer a file on how to plant Paulownia seeds.                                                                  |
| Paulownia root cutting           | Don't need any technical, save labor and time, 95%-100% of survival rate, grows fast, get better paulownia tree and harvest earlier. We will send a technical guide for free after confirming the order.                                                             |
| Paulownia stump                  | Very easy to survive, grow very fast, survive 99-100%, use for forest directly.                                                                                                                                                                                      |
| Certified                        | phytosanitary certificate, certificate of origin, quality certificate.                                                                                                                                                                                               |
| Express suggest                  | DHL and EMS, because the roots, seeds and stump will go to a long trip through several changes of temperature, quick Express can guarantee the quanlity.                                                                                                             |

Paulownia roots & paulownia stumps in our factory

Disinfection paulownia root

Packing paulownia root

Paulownia stump package

Our paulownia tree plantation, welcome to visit.

**Feedback pictures from our customers:** 