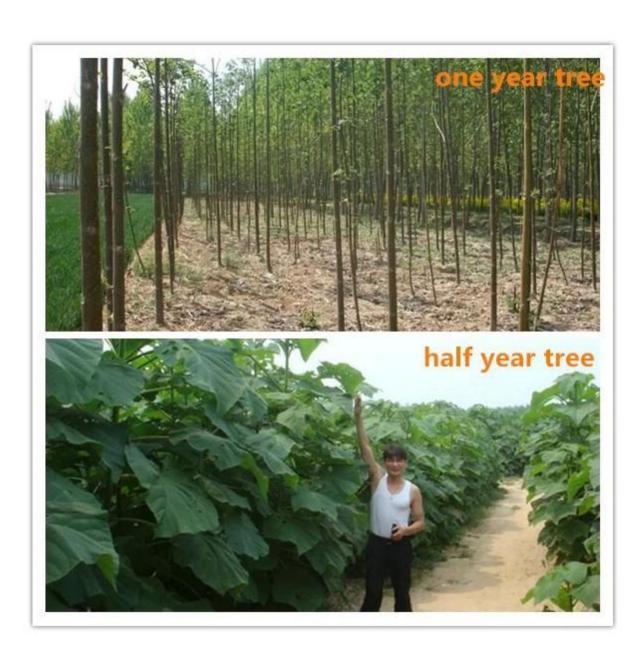

## 1. The best way to breed Paulownia trees?

Root cuttings of the paulownia and paulownia stump, especially for the new planter.

### 2.Delivery time?

From the end of November to next April.

Offer storage survice of paulownia root cutting and root stumps