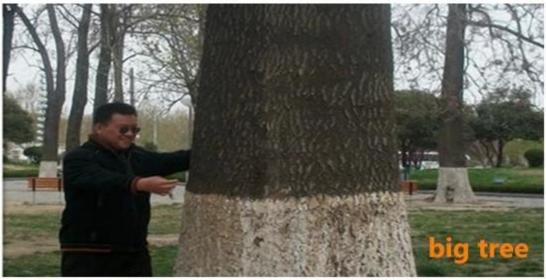

# Three years old paulownia roots for selling About the company:

15 years paulownia tree plant and export experience.

**Provide technical guidance and phytosanitary certificate.** 

Welcome visit our paulownia plantation.

#### 8 How many years can be used for timber?

7-8 years experience, you can start fresh cut five years.