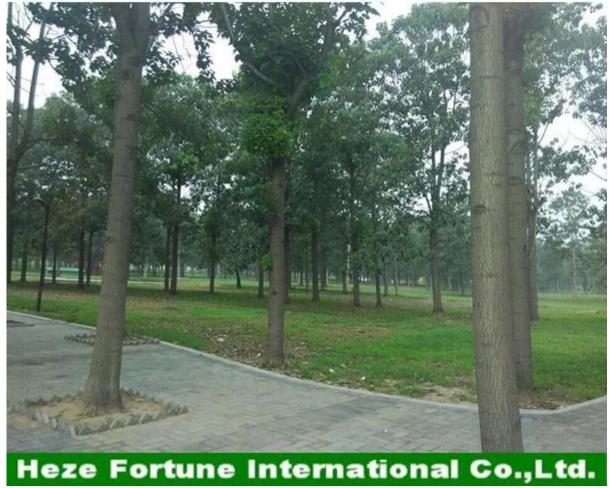

#### The fastest growing hardwood tree paulownia root cutting on the planet

**Paulownia species** 

Paulownia elongate, paulownia tomentosa, paulownia fortune, paulownia hybrid 9501, paulownia shan tong

**Breed routes** 

Sunshine

4. attention please: water enough, no ponding, keep soil breathing

1. Plant paulownia tree in sunny place and keep away from heavy

wind.

2. Try to prohibit paulownia tree under other bigger trees3. Density. For seedling using 0.8x1m or 1x1m distance, for

forestation 4x4m or bigger distance. Plant with crop distance more than 3x15m.

**Temperature** 

Annual temperature 12-20celsius degree grow better; -20-+45celsius degree is ok, vulnerable to frost damage if absolute temperature less than -25celsius degree.