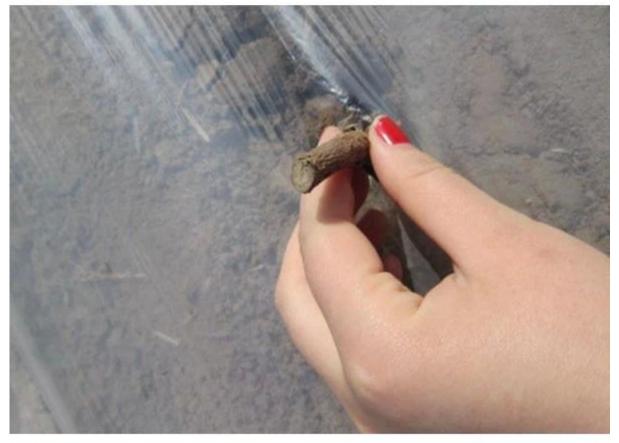

Plant by paulowna root(vegetative propagation), keep the nature of original species, simple technical, save work and time, get better paulownia tree

## Paulownia root cuttings:

99% survive rate, extremely easy to work

Heze Fortune International Co.,Ltd.

Heze Fortune International Co.,Ltd.