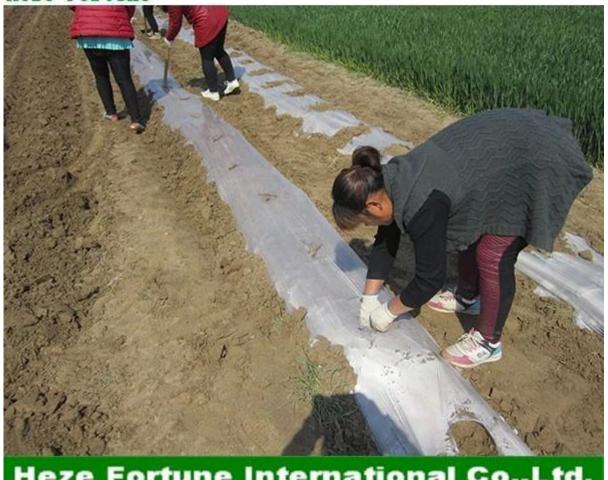

## Paulownia root cuttings:

99% survive rate, extremely easy to work

Heze Fortune International Co.,Ltd.

Heze Fortune International Co.,Ltd.