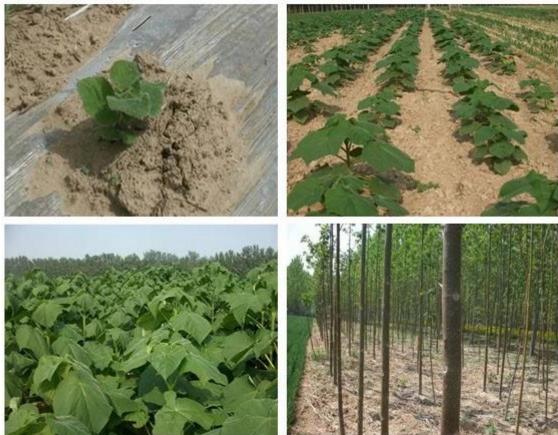

Plant by paulowna root(vegetative propagation), keep the nature of original species, simple technical, save work and time, get better paulownia tree

## Paulownia root cuttings:

99% survive rate, extremely easy to work

Heze Fortune International Co.,Ltd.

Heze Fortune International Co.,Ltd.