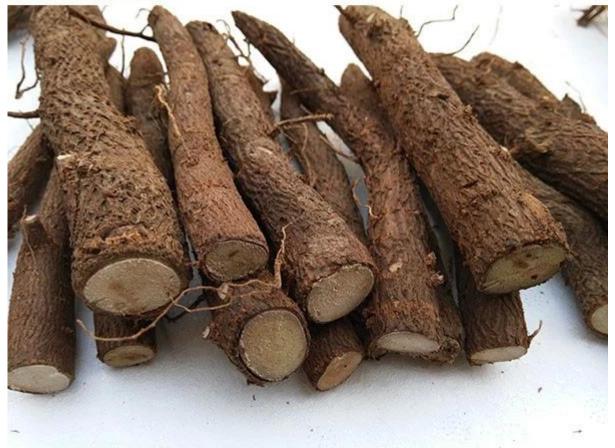

Difference of seed and root

Paulownia seed price is lower, but seed very small and light, high technical requirement, and it is hard to get better seedling in one year. Keep genn of original plant not so well, It's easy to have a separation phenomenon.

Plant by paulowna root(vegetative propagation), keep the nature of original species, simple technical, save work and time, get better paulownia tree

## Paulownia root cuttings:

99% survive rate, extremely easy to work

Heze Fortune International Co.,Ltd.

Heze Fortune International Co.,Ltd.