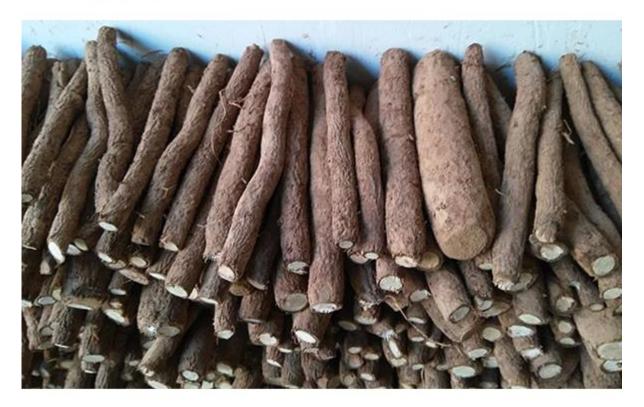

## Paulownia root cuttings:

99% survive rate, extremely easy to work

Heze Fortune International Co.,Ltd.

Heze Fortune International Co.,Ltd.

# 99%survive rate