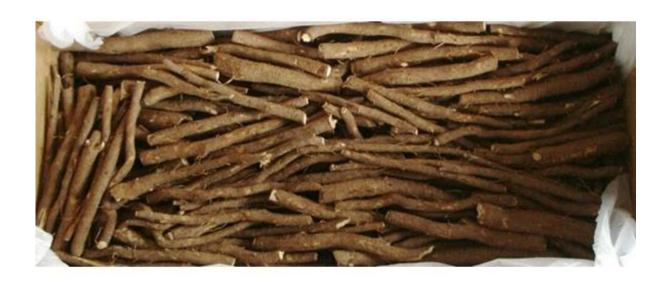

## Paulownia root cuttings:

99% survive rate, extremely easy to work

Heze Fortune International Co.,Ltd.

Heze Fortune International Co.,Ltd.

# 99%survive rate