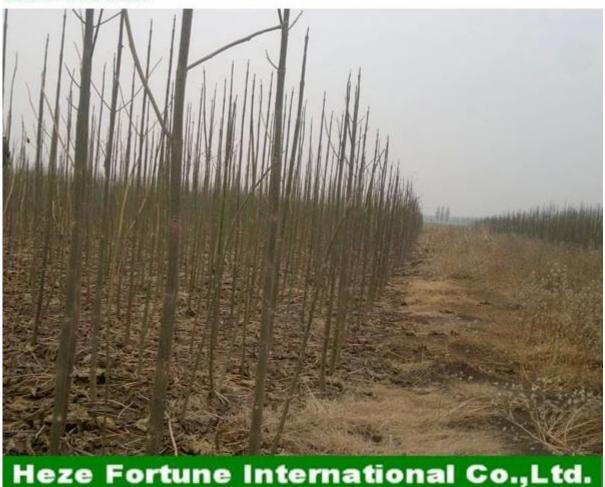

Another famous species"hybrid 9501", this one has faster growing rate and stronger enironmental adaptation.

Like the following pictures:

This is one year seedlings, paulownia tree grows very fast. We plant more than 1.000.000 this kind of seedlings this year, the survive rate almost 99%.