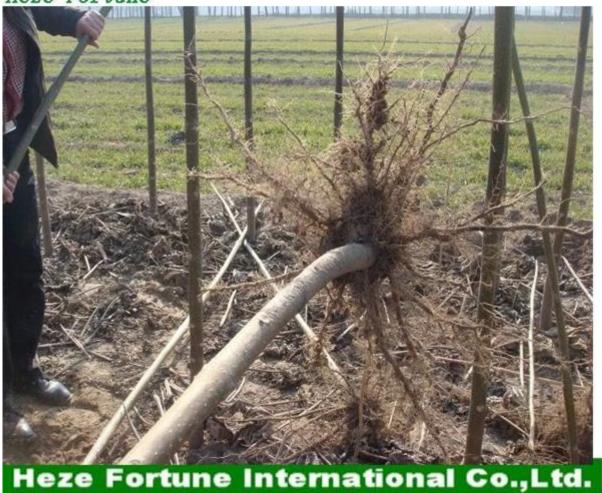

Another famous species"hybrid 9501", this one has faster growing rate and stronger enironmental adaptation.

Like the following pictures:

This is one year seedlings, paulownia tree grows very fast. We plant more than 1.000.000 this kind of seedlings this year, the survive rate almost 99%.