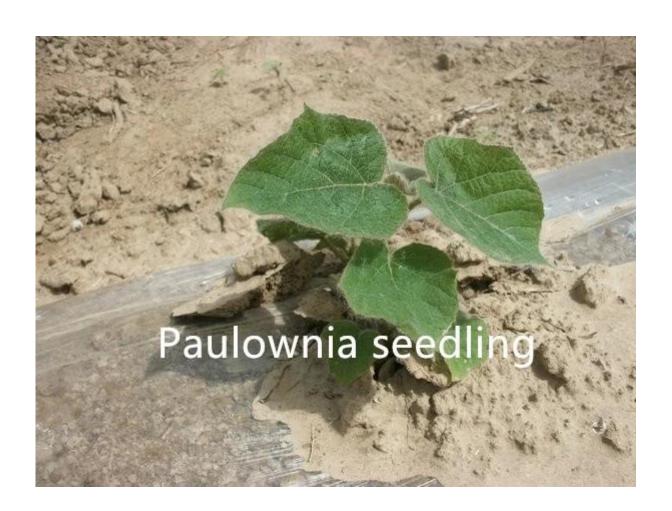

# 100% pure paulownia seed:

Please see paulownia root process as follows:

1.Dig out one year paulownia tree from our paulownia plantation

2. Cut paulownia tree root system

2-2. Cut root system to small pieces.

3.Clean paulownia roots with water.

4.Desinfect paulownia root with chemical-cypermethrin

5.Dry them.

5-1. Dry them in plastic container

6.Packing them.

Normally 1000pcs root in one carton.

6-1. Package