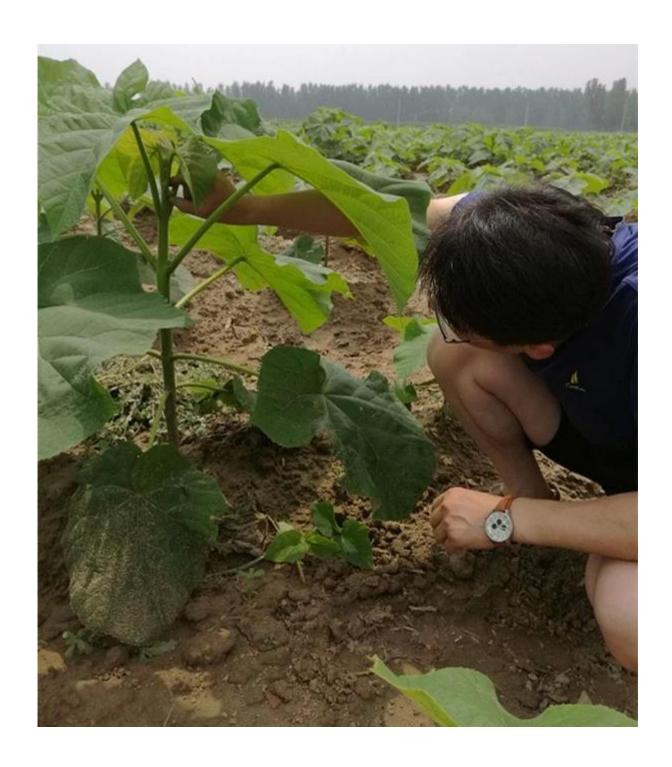

## 1. The best way to breed Paulownia trees?

Root cuttings of the paulownia and paulownia stump, especially for the new planter.

# 3. Does it workable to plant paulownia roots cutting into the soil directly?

Yes of course. Put all root in the ground, slightly firm, cover head by at least 3-5cm soil.