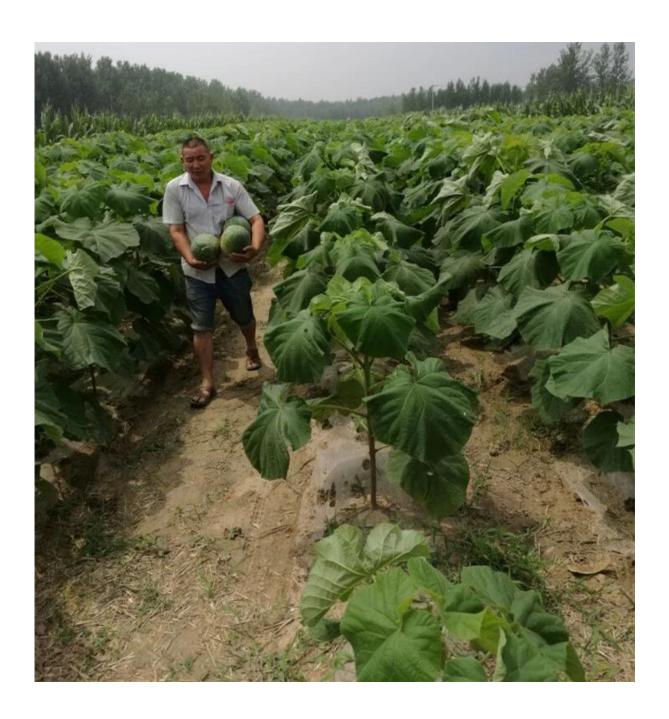

#### 8 How many years can be used for timber?

7-8 years experience, you can start fresh cut five years.