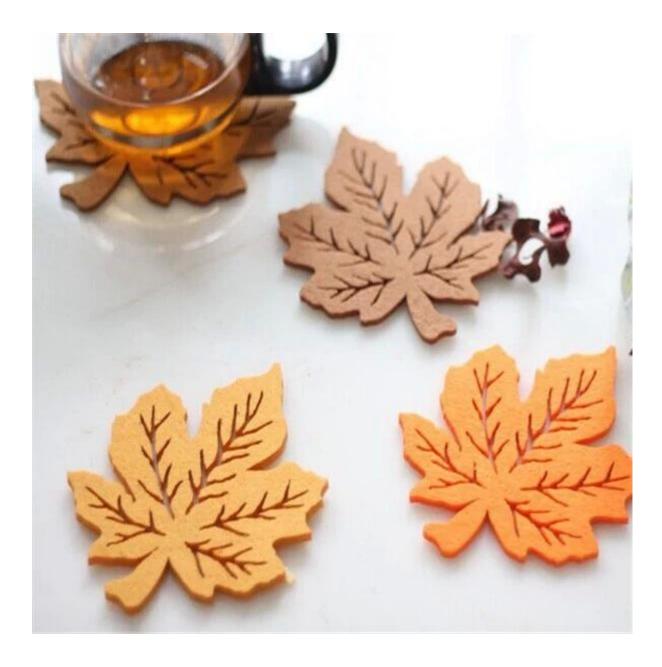

## Simple design wood coaster for tea cup

Heze fortune international trade co,. Ltd is located Heze city of Shandong province. We have enough labor and land in there, and we are in this market 10 years, we can supply the best service and the best quality products. Welcome you join us.

| ltem                 | Simple design wood coaster for tea cup                       |  |  |  |
|----------------------|--------------------------------------------------------------|--|--|--|
| Material             | Pine wood,paulownia wood/bamboo/others                       |  |  |  |
| Usage                | wine bottle or gift decorative packing                       |  |  |  |
| Certification        | CIQ and Fumigation Certificate                               |  |  |  |
| surface treatment    | Natrual wood, spray lacquer                                  |  |  |  |
| Colour               | Natural color or wine red or Customizable color              |  |  |  |
| Logo                 | customizable, screen printing, hot stamp and laser carving   |  |  |  |
| Packing              | inner box then export standard carton                        |  |  |  |
| Personalized service | we can reply you within 12hours                              |  |  |  |
| Price for Mass order | Please contact us for lowest price, more quantity less price |  |  |  |