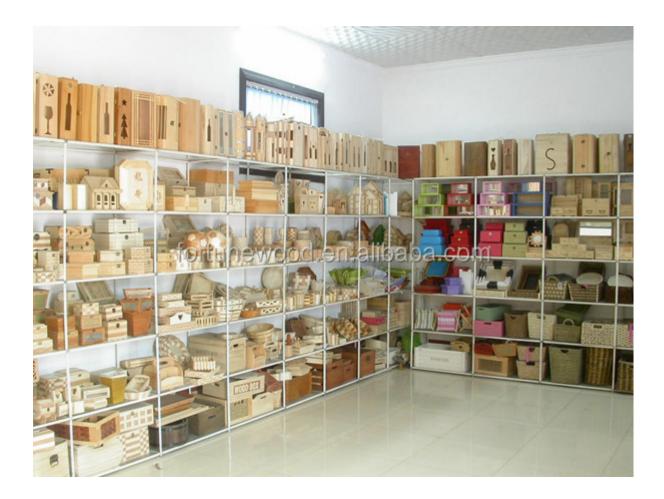

**Company Information** 

Heze Fortune International Co., Ltd. We are located in Heze, which is the key base of paulownia timber and with rich labour resource. We supply paulownia seeds, roots cutting and stump. moreover, we supply wooden crafts, such like, wooden wine box, wooden wine barrel and others wooden crafts. We warmly welcome all friends from all over the world to visit us and do business with us.