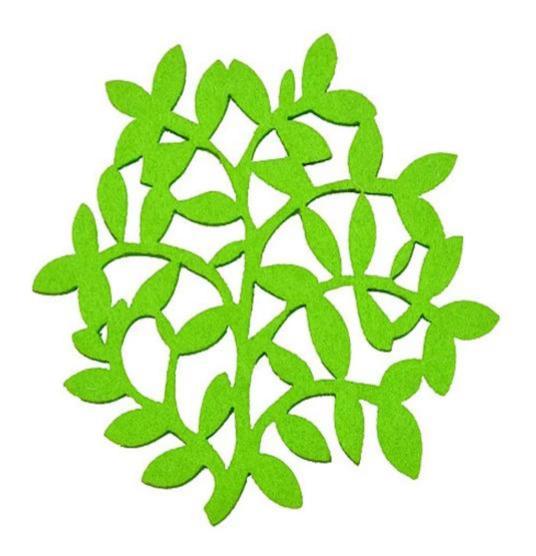

## Simple design wood coaster for tea cup

Heze fortune international trade co,. Ltd is located Heze city of Shandong province. We have enough labor and land in there, and we are in this market 10 years, we can supply the best service and the best quality products. Welcome you join us.

| ltem                 | Simple design wood coaster for tea cup                       |  |  |  |
|----------------------|--------------------------------------------------------------|--|--|--|
| Material             | Pine wood,paulownia wood/bamboo/others                       |  |  |  |
| Usage                | wine bottle or gift decorative packing                       |  |  |  |
| Certification        | CIQ and Fumigation Certificate                               |  |  |  |
| surface treatment    | Natrual wood, spray lacquer                                  |  |  |  |
| Colour               | Natural color or wine red or Customizable color              |  |  |  |
| Logo                 | customizable, screen printing, hot stamp and laser carving   |  |  |  |
| Packing              | inner box then export standard carton                        |  |  |  |
| Personalized service | we can reply you within 12hours                              |  |  |  |
| Price for Mass order | Please contact us for lowest price, more quantity less price |  |  |  |