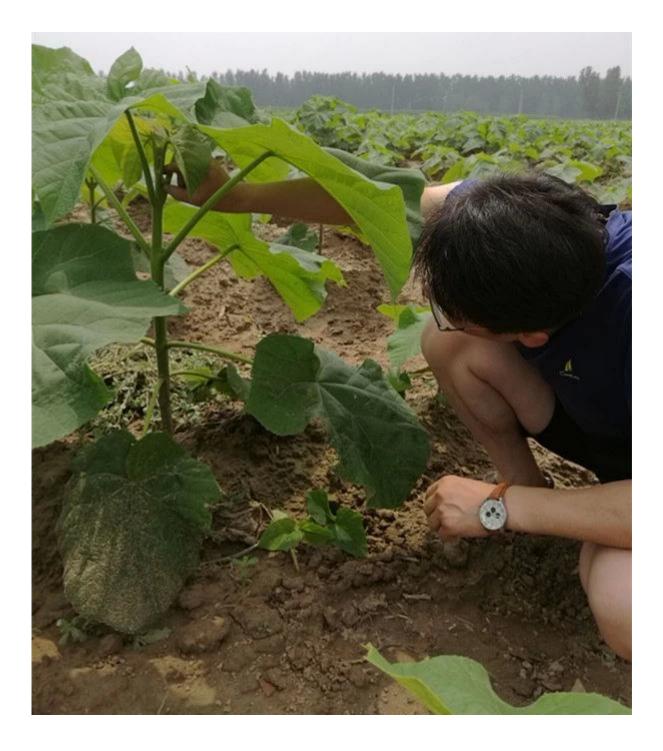

certificate, certificate of origin, quality certificate.                                                                                                                                                                                                              |
| Express suggest                  | DHL and EMS, because the roots, seeds and stump<br>will go to a long trip through several changes of<br>temperature, quick Express can guarantee the<br>quanlity.                                                                                                                   |

# Paulownia roots & paulownia stumps in our factory









Disinfection paulownia root



Packing paulownia root



Paulownia stump package



Our paulownia tree plantation, welcome to visit.



# Paulownia seedling













# FAQ:

1. The best way to breed Paulownia trees?

Root cuttings of the paulownia and paulownia stump, especially for the new planter.

# 2.Delivery time?

From the end of November to next April. Offer storage survice of paulownia root cutting and root stumps

# **3.** Does it workable to plant paulownia roots cutting into the soil directly?

Yes of course. Put all root in the ground, slightly firm, cover head by at least 3-5cm soil.

4. withstand temperature

# suggest -25- + 45 degrees celsius

5. Do paulownia plant needs special terrain? No, the normal soil is ok.

## 6. water requirements?

Paulownia have a good dry resistant, especially height of 50 cm. No need water them every day.

### 7. How to get a better trunk?

Choose the best species with good manage.

# 8 How many