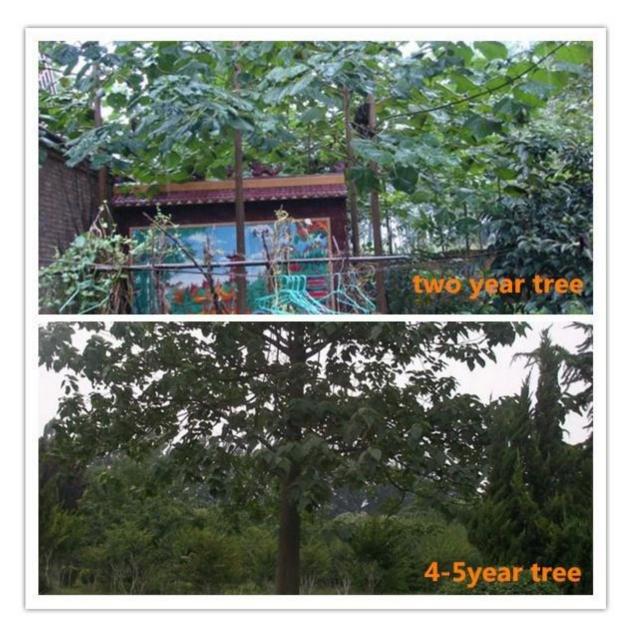

### 7. How to get a better trunk?

Choose the best species with good manage.

# 8 How many years can be used for timber?

7-8years experience, you can start fresh cut five years.

**Certified:** 

For any questions do not hesitate to ask the following contact methods: Whatsapp/cell:0086 13305306262 Wechat: paulownia01 Skype: shujie-lv Email: fortune@fortunewoods.com