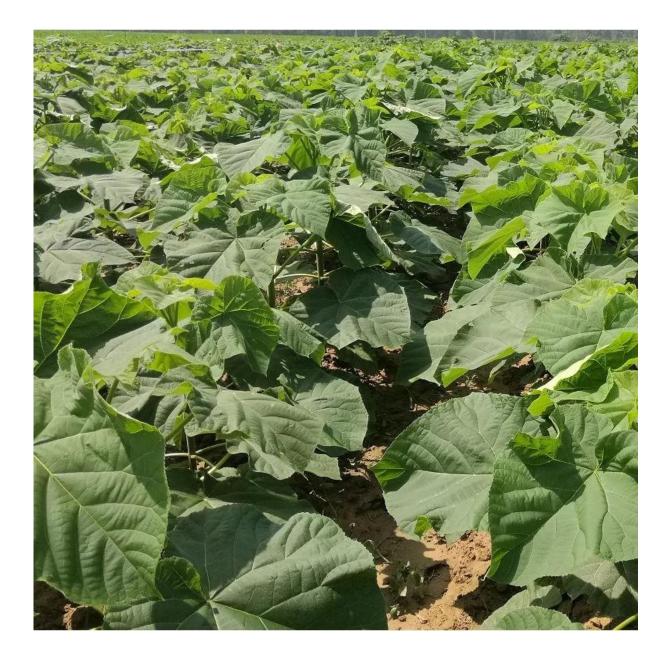

| phytosanitary certificate, certificate of origin, quality certificate.                                                                                                                                                                                                              |
| Express suggest                  | DHL and EMS, because the roots, seeds and stump<br>will go to a long trip through several changes of<br>temperature, quick Express can guarantee the<br>quanlity.                                                                                                                   |

# Paulownia roots & paulownia stumps in our factory









Disinfection paulownia root



Packing paulownia root



Paulownia stump package



Our paulownia tree plantation, welcome to visit.



# Paulownia seedling













# FAQ:

1. The best way to breed Paulownia trees?

Root cuttings of the paulownia and paulownia stump, especially for the new planter.

# 2.Delivery time?

From the end of November to next April. Offer storage survice of paulownia root cutting and root stumps

# **3.** Does it workable to plant paulownia roots cutting into the soil directly?

Yes of course. Put all root in the ground, slightly firm, cover head by at least 3-5cm soil.

4. withstand temperature

# suggest -25- + 45 degrees celsius

5. Do paulownia plant needs special terrain? No, the normal soil is ok.

## 6. water requirements?

Paulownia have a good dry resistant, especially height of 50 cm. No need water them every day.

### 7. How to get a better trunk?

Choose the best species with go