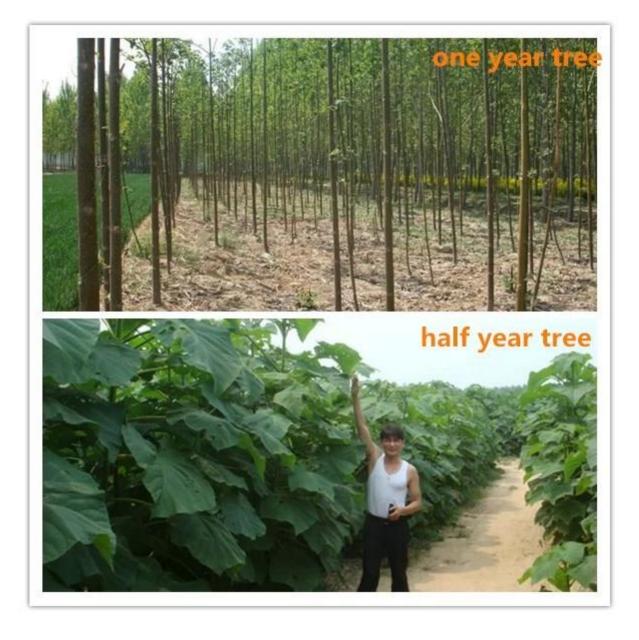

# FAQ:

1. The best way to breed Paulownia trees?

Root cuttings of the paulownia and paulownia stump, especially for the new planter.

# 2.Delivery time?

From the end of November to next April. Offer storage survice of paulownia root cutting and root stumps