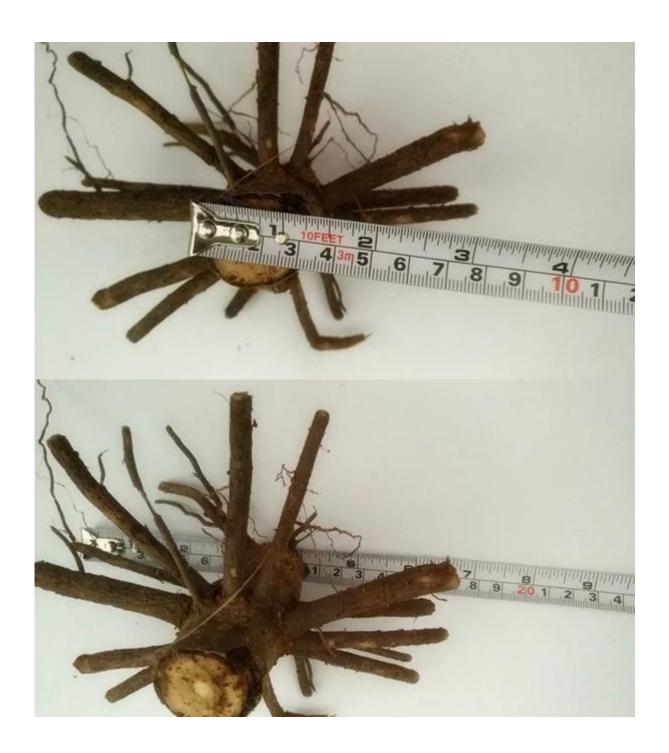

# Article:Paulownia wood timber fast growing species hybrid 9501 young stump

If you are not busy we would like to visit our paulownia planting base.Our professional guy will show you how to plant paulownia root step by step and DO NOT HESITATE to ask questions.

| More i                   | nformation about Paulownia                                                                                                                                                    |
|--------------------------|-------------------------------------------------------------------------------------------------------------------------------------------------------------------------------|
| species Paulownia        | Hybrid 9501 Paulownia, Paulownia shantong, Paulownia elongata, Paulownia fortunei, Paulownia tomentosa, royal and so on.                                                      |
| Paulownia seed           | Lower pricer, very lightweight and small size, high technical requirments, hard to get better seedlling in a year. We send a file on how to plant Paulownia seeds.            |
| Paulownia root / cutting | Technical simple, save labor and time, 95% of survival rate, grows very fast, get better paulownia tree.  We will send a technical guide for free after confirming the order. |
| Paulownia strain         | Very easy to survive.                                                                                                                                                         |
| Certified                | phytosanitary certificate                                                                                                                                                     |
| EXPRESS suggest          | DHL and EMS, because the roots, seeds and strains will go to a long trip through several changes of temperature, quick Express can guarantee the quanlity.                    |