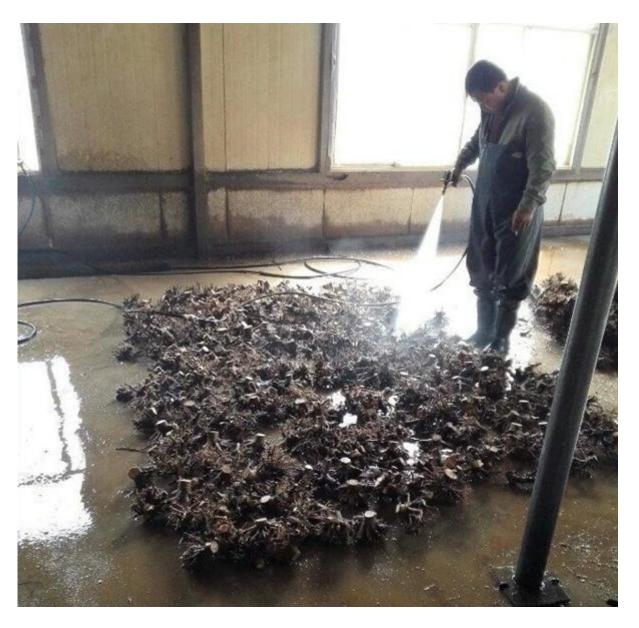

Please see paulownia stump process as follows:

1.Dig out one year paulownia tree from our paulownia planting base

2.Cut paulownia tree stump

3.Clean paulownia stump with water

4.Disinfected paulownia stump

5.Dry paulownia stump

6.Packing paulownia stump

Any question please contact my whatsapp:0086 18366003934