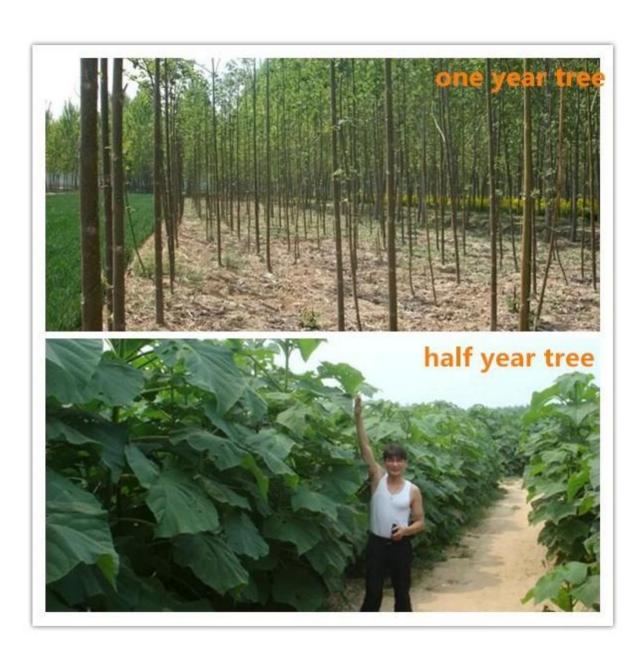

# 1. The best way to plant Paulownia tree? Paulownia cutting of the roots and paulownia strain, especially for the new planter.