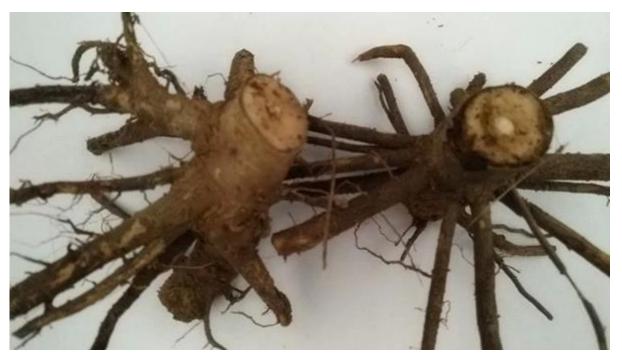

# Article:Paulownia wood timber fast growing species hybrid 9501 young stump

If you are not busy we would like to visit our paulownia planting base.Our professional guy will show you how to plant paulownia root step by step and DO NOT HESITATE to ask questions.

| More i                   | nformation about Paulownia                                                                                                                                                    |
|--------------------------|-------------------------------------------------------------------------------------------------------------------------------------------------------------------------------|
| species Paulownia        | Hybrid 9501 Paulownia, Paulownia shantong, Paulownia elongata, Paulownia fortunei, Paulownia tomentosa, royal and so on.                                                      |
| Paulownia seed           | Lower pricer, very lightweight and small size, high technical requirments, hard to get better seedlling in a year. We send a file on how to plant Paulownia seeds.            |
| Paulownia root / cutting | Technical simple, save labor and time, 95% of survival rate, grows very fast, get better paulownia tree.  We will send a technical guide for free after confirming the order. |
| Paulownia strain         | Very easy to survive.                                                                                                                                                         |
| Certified                | phytosanitary certificate                                                                                                                                                     |
| EXPRESS suggest          | DHL and EMS, because the roots, seeds and strains will go to a long trip through several changes of temperature, quick Express can guarantee the quanlity.                    |