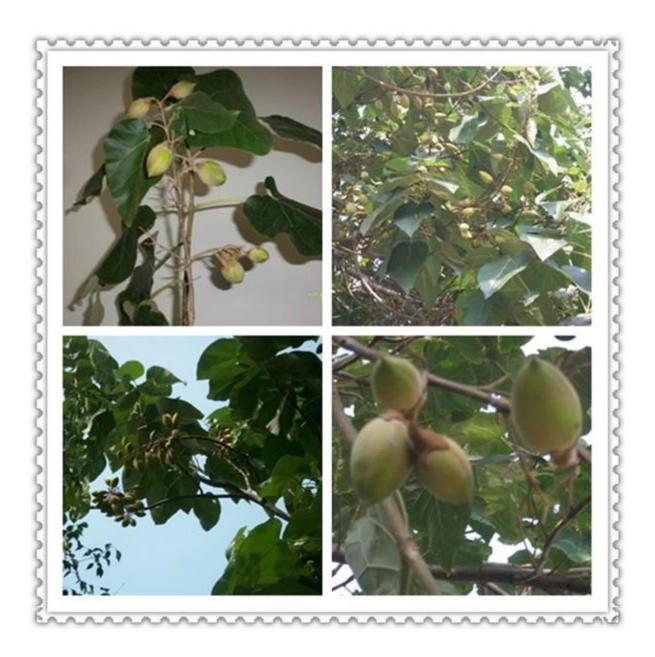

work and time, 95% survive rate, grows very fast, get better paulownia tree. We will send Technical guidance for free after you confirm the order. |  |
| Paulownia stump        | Very easy to survive.                                                                                                                                                     |  |
| Certificate            | Phytosanitary certificate                                                                                                                                                 |  |
| Express we suggest     | DHL and EMS, because the roots, seeds and stumps will go to a long trip through different temperature changes, quick express can guarantee the quanlity.                  |  |

Please enjoy the following pictures:

















### **FAQ:**

## 1. The better way to plant paulownia tree? Paulownia root cutting and paulownia stump, expecially for new planter.

# 2.Delivery time? From end of Nov. to next April. offer storage survice of paulownia root cutting and stumps

3. Is plant paulownia root cutting in land workable? Yes, of course. Put whole root in land, firm lightly, cover upside by

at least 3-5cm soil.

#### 4. Withstand temperature

-25-+45 celsius degree growth is ok

#### 5. Do paulownia planting need special soil?

No, Normal soil is ok.

#### 6. water requirement?

Paulownia have good dry resistant, expecially height than 50cm. no need water them all the time.

#### 7. How to get better trunk.

Choose better species, for example hybrid, and control lateral buds and trim branches.

#### 8