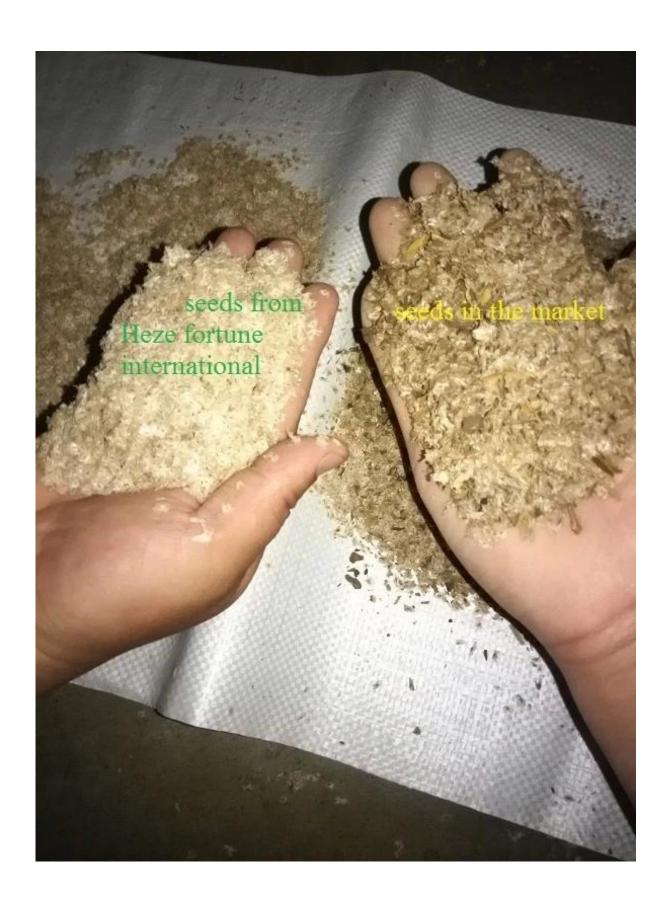

ork and time, 95% survive rate, grows very fast, get better paulownia tree. We will send Technical guidance for free after you confirm the order. |  |
| Paulownia stump        | Very easy to survive.                                                                                                                                                     |  |
| Certificate            | Phytosanitary certificate                                                                                                                                                 |  |
| Express we suggest     | DHL and EMS, because the roots, seeds and stumps will go to a long trip through different temperature changes, quick express can guarantee the quanlity.                  |  |

Please enjoy the following pictures:

















### **FAQ:**

## 1. The better way to plant paulownia tree? Paulownia root cutting and paulownia stump, expecially for new planter.

# 2.Delivery time? From end of Nov. to next April. offer storage survice of paulownia root cutting and stumps

3. Is plant paulownia root cutting in land workable? Yes, of course. Put whole root in land, firm lightly, cover upside by

at least 3-5cm soil.

#### 4. Withstand temperature

-25-+45 celsius degree growth is ok

#### 5. Do paulownia planting need special soil?

No, Normal soil is ok.

#### 6. water requirement?

Paulownia have good dry resistant, expecially height than 50cm. no need water them all the time.

#### 7. How to get better trunk.

Choose better species, for example hybrid, and control lateral buds and trim branches.

#### 8 h