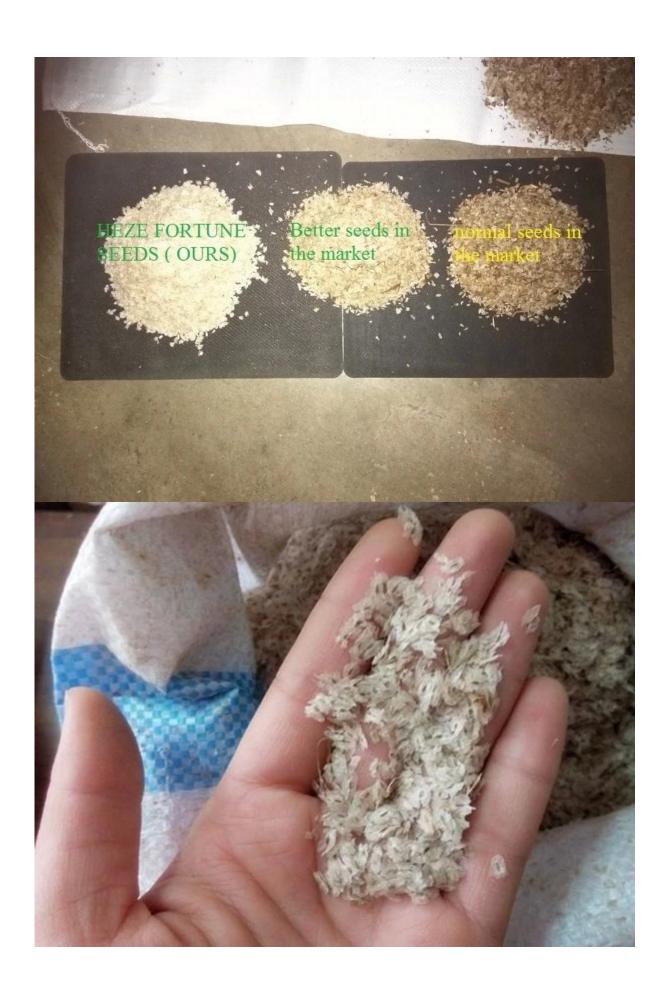

k and time, 95% survive rate, grows very fast, get better paulownia tree. We will send Technical guidance for free after you confirm the order. |  |
| Paulownia stump        | Very easy to survive.                                                                                                                                                     |  |
| Certificate            | Phytosanitary certificate                                                                                                                                                 |  |
| Express we suggest     | DHL and EMS, because the roots, seeds and stumps will go to a long trip through different temperature changes, quick express can guarantee the quanlity.                  |  |

Please enjoy the following pictures:

















### **FAQ:**

## 1. The better way to plant paulownia tree? Paulownia root cutting and paulownia stump, expecially for new planter.

# 2.Delivery time? From end of Nov. to next April. offer storage survice of paulownia root cutting and stumps

3. Is plant paulownia root cutting in land workable? Yes, of course. Put whole root in land, firm lightly, cover upside by

at least 3-5cm soil.

#### 4. Withstand temperature

-25-+45 celsius degree growth is ok

#### 5. Do paulownia planting need special soil?

No, Normal soil is ok.

#### 6. water requirement?

Paulownia have good dry resistant, expecially height than 50cm. no need water them all the time.

#### 7. How to get better trunk.

Choose better species, for example hybrid, and control lateral buds and trim branches.

#### 8 how