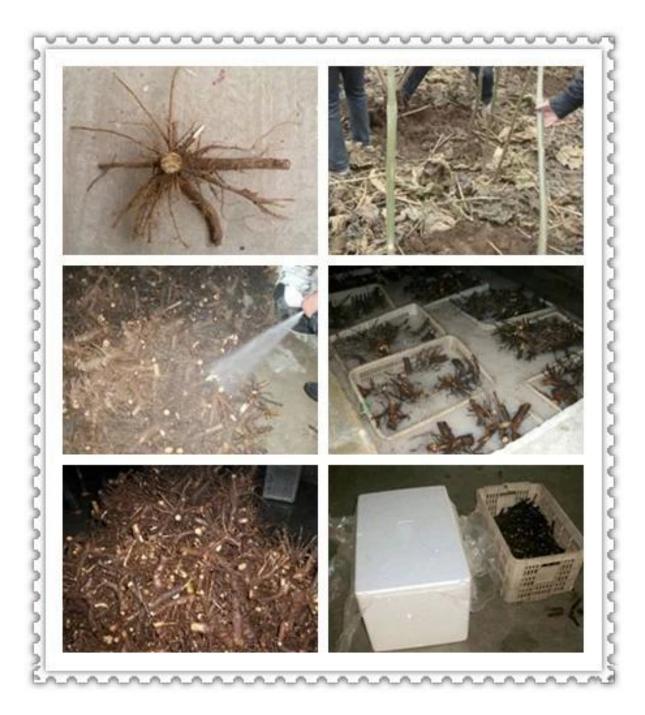

Please enjoy the following pictures:

## 1. The better way to plant paulownia tree? Paulownia root cutting and paulownia stump, expecially for new planter.

# 2.Delivery time? From end of Nov. to next April. offer storage survice of paulownia root cutting and stumps

3. Is plant paulownia root cutting in land workable? Yes, of course. Put whole root in land, firm lightly, cover upside by

at least 3-5cm soil.