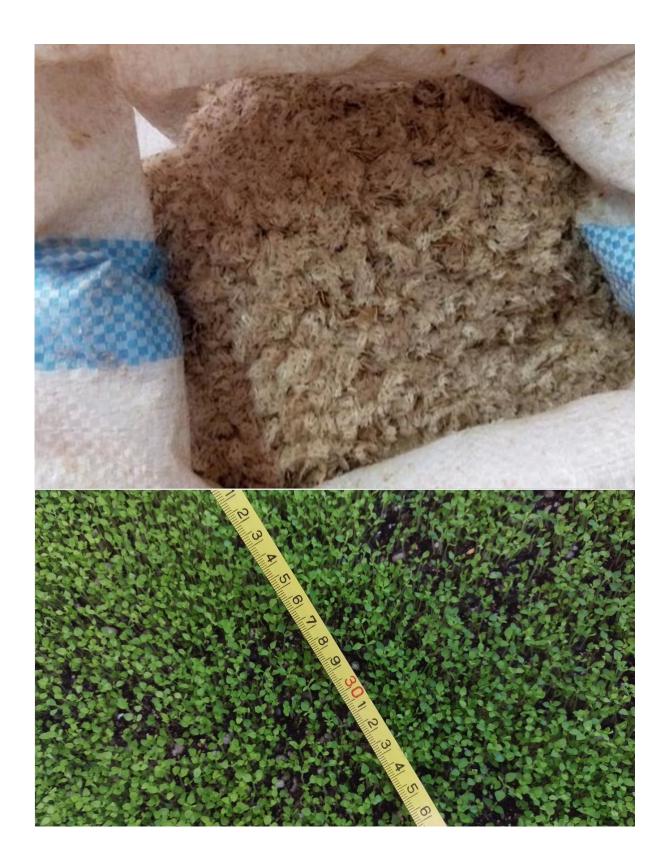

and time, 95% survive rate, grows very fast, get better paulownia tree. We will send Technical guidance for free after you confirm the order. |  |
| Paulownia stump        | Very easy to survive.                                                                                                                                                     |  |
| Certificate            | Phytosanitary certificate                                                                                                                                                 |  |
| Express we suggest     | DHL and EMS, because the roots, seeds and stumps will go to a long trip through different temperature changes, quick express can guarantee the quanlity.                  |  |

Please enjoy the following pictures:

















### **FAQ:**

## 1. The better way to plant paulownia tree? Paulownia root cutting and paulownia stump, expecially for new planter.

# 2.Delivery time? From end of Nov. to next April. offer storage survice of paulownia root cutting and stumps

3. Is plant paulownia root cutting in land workable? Yes, of course. Put whole root in land, firm lightly, cover upside by

at least 3-5cm soil.

#### 4. Withstand temperature

-25-+45 celsius degree growth is ok

#### 5. Do paulownia planting need special soil?

No, Normal soil is ok.

#### 6. water requirement?

Paulownia have good dry resistant, expecially height than 50cm. no need water them all the time.

#### 7. How to get better trunk.

Choose better species, for example hybrid, and control lateral buds and trim branches.

#### 8 how m