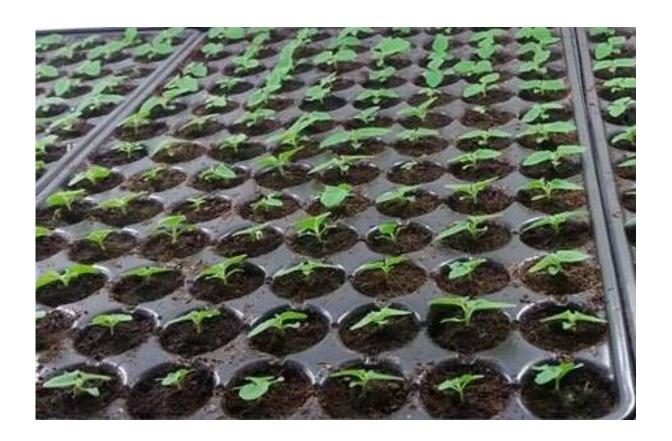

| Learn r                | Learn more about paulownia                                                                                                                                                |  |
|------------------------|---------------------------------------------------------------------------------------------------------------------------------------------------------------------------|--|
| Paulownia species      | Paulownia hybrid 9501,paulownia shantong,paulownia elongata,paulownia fortunei,paulownia tomentosa,royal and so on.                                                       |  |
| Paulownia seed         | Lower pricer, very light and small, high technical requirments, hard to getting better seedling in one year. We will send a file about how to plant paulownia seed.       |  |
| Paulownia root/cutting | Simple technical, save work and time, 95% survive rate, grows very fast, get better paulownia tree. We will send Technical guidance for free after you confirm the order. |  |
| Paulownia stump        | Very easy to survive.                                                                                                                                                     |  |
| Certificate            | Phytosanitary certificate                                                                                                                                                 |  |
| Express we suggest     | DHL and EMS, because the roots, seeds and stumps will go to a long trip through different temperature changes, quick express can guarantee the quanlity.                  |  |

Please enjoy the following pictures: