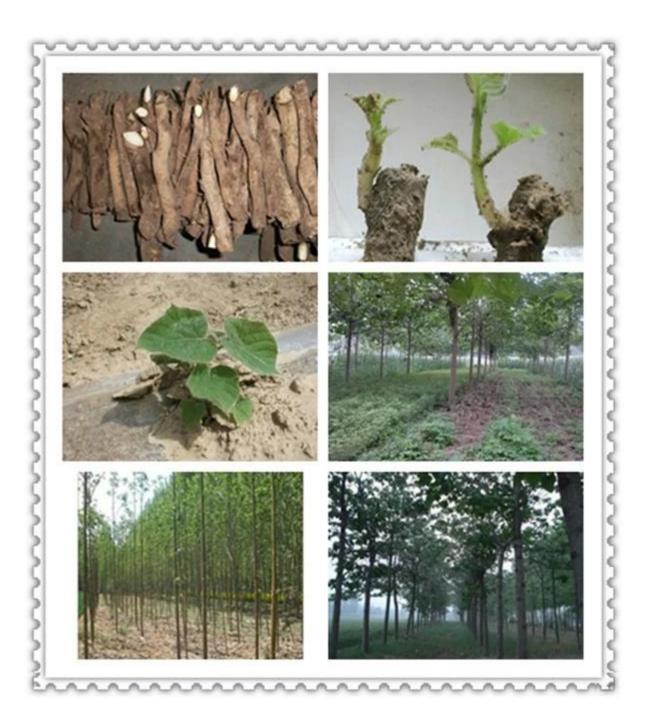

Please enjoy the following pictures:

## 1. The better way to plant paulownia tree? Paulownia root cutting and paulownia stump, expecially for new planter.