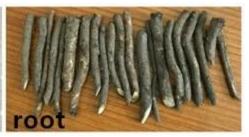

| Learn r                | Learn more about paulownia                                                                                                                                                |  |
|------------------------|---------------------------------------------------------------------------------------------------------------------------------------------------------------------------|--|
| Paulownia species      | Paulownia hybrid 9501,paulownia shantong,paulownia elongata,paulownia fortunei,paulownia tomentosa,royal and so on.                                                       |  |
| Paulownia seed         | Lower pricer, very light and small, high technical requirments, hard to getting better seedling in one year. We will send a file about how to plant paulownia seed.       |  |
| Paulownia root/cutting | Simple technical, save work and time, 95% survive rate, grows very fast, get better paulownia tree. We will send Technical guidance for free after you confirm the order. |  |
| Paulownia stump        | Very easy to survive.                                                                                                                                                     |  |
| Certificate            | Phytosanitary certificate                                                                                                                                                 |  |
| Express we suggest     | DHL and EMS, because the roots, seeds and stumps will go to a long trip through different temperature changes, quick express can guarantee the quanlity.                  |  |

## 1. The better way to plant paulownia tree? Paulownia root cutting and paulownia stump, expecially for new planter.