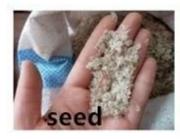

| Learn r                | Learn more about paulownia                                                                                                                                                |  |
|------------------------|---------------------------------------------------------------------------------------------------------------------------------------------------------------------------|--|
| Paulownia species      | Paulownia hybrid 9501,paulownia shantong,paulownia elongata,paulownia fortunei,paulownia tomentosa,royal and so on.                                                       |  |
| Paulownia seed         | Lower pricer, very light and small, high technical requirments, hard to getting better seedling in one year. We will send a file about how to plant paulownia seed.       |  |
| Paulownia root/cutting | Simple technical, save work and time, 95% survive rate, grows very fast, get better paulownia tree. We will send Technical guidance for free after you confirm the order. |  |
| Paulownia stump        | Very easy to survive.                                                                                                                                                     |  |
| Certificate            | Phytosanitary certificate                                                                                                                                                 |  |
| Express we suggest     | DHL and EMS, because the roots, seeds and stumps will go to a long trip through different temperature changes, quick express can guarantee the quanlity.                  |  |