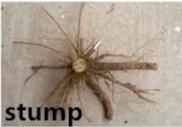

| Learn r                | Learn more about paulownia                                                                                                                                                |  |
|------------------------|---------------------------------------------------------------------------------------------------------------------------------------------------------------------------|--|
| Paulownia species      | Paulownia hybrid 9501,paulownia shantong,paulownia elongata,paulownia fortunei,paulownia tomentosa,royal and so on.                                                       |  |
| Paulownia seed         | Lower pricer, very light and small, high technical requirments, hard to getting better seedling in one year. We will send a file about how to plant paulownia seed.       |  |
| Paulownia root/cutting | Simple technical, save work and time, 95% survive rate, grows very fast, get better paulownia tree. We will send Technical guidance for free after you confirm the order. |  |
| Paulownia stump        | Very easy to survive.                                                                                                                                                     |  |
| Certificate            | Phytosanitary certificate                                                                                                                                                 |  |
| Express we suggest     | DHL and EMS, because the roots, seeds and stumps will go to a long trip through different temperature changes, quick express can guarantee the quanlity.                  |  |

## 1. The better way to plant paulownia tree? Paulownia root cutting and paulownia stump, expecially for new planter.