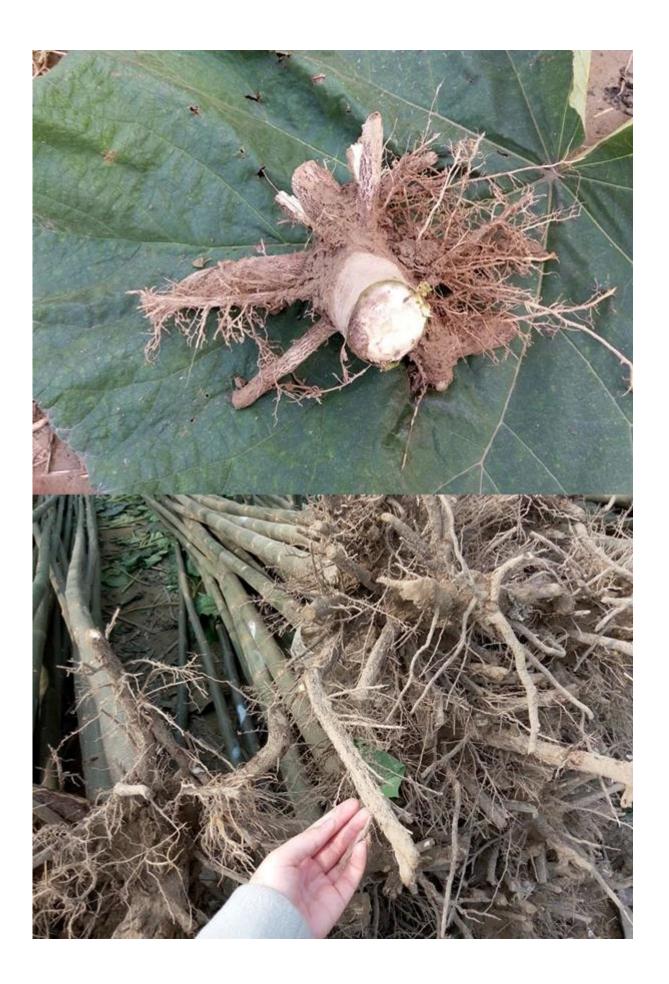

Please enjoy the following images:

## 1. The best way to plant Paulownia tree?

Paulownia cutting of the roots and paulownia strain, especially for the new planter.