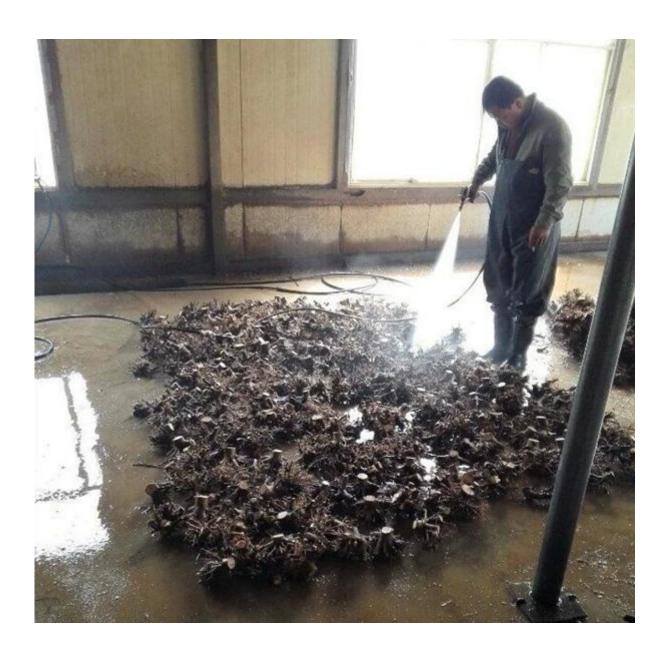

ate, grows very fast, get better paulownia tree.  We will send a technical guide for free after confirming the order. |
| Paulownia strain                 | Very easy to survive.                                                                                                                                                         |
| Certified                        | phytosanitary certificate                                                                                                                                                     |
| EXPRESS suggest                  | DHL and EMS, because the roots, seeds and strains will go to a long trip through several changes of temperature, quick Express can guarantee the quanlity.                    |

Please enjoy the following images:



























### **FAQ:**

## 1. The best way to plant Paulownia tree?

Paulownia cutting of the roots and paulownia strain, especially for the new planter.

## 2.Delivery time?

Since the end of November to next April. storage survice offer cutting paulownia and root stumps

- 3. is to plant paulownia roots cutting into the soil workable? Yes of course. Put all root in the ground, slightly firm, cover head by at least 3-5cm soil.
- 4. withstand temperature

  Growth -25- + 45 degrees celsius is ok

# 5. Do paulownia plant needs special terrain? No, the normal soil is ok.

### 6. water requirements?

Paulownia have a good durable dry, especially height of 50 cm. they do not need their water all the time.

### 7. How to get a better trunk.

Choose the best species, for example hybr