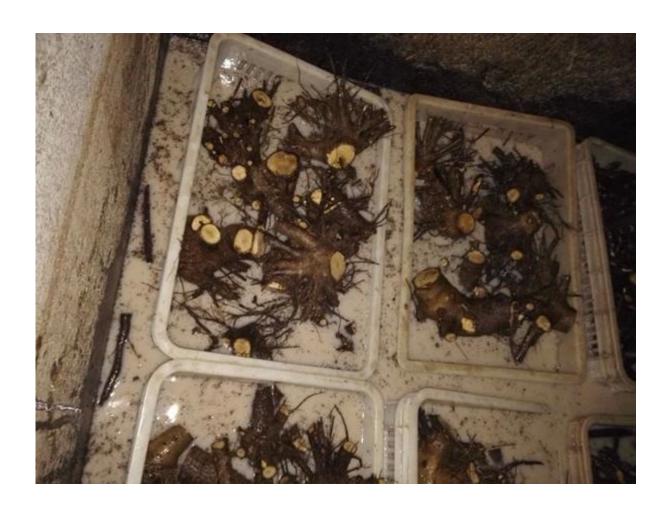

e, grows very fast, get better paulownia tree.  We will send a technical guide for free after confirming the order. |
| Paulownia strain                 | Very easy to survive.                                                                                                                                                         |
| Certified                        | phytosanitary certificate                                                                                                                                                     |
| EXPRESS suggest                  | DHL and EMS, because the roots, seeds and strains will go to a long trip through several changes of temperature, quick Express can guarantee the quanlity.                    |

Please enjoy the following images:



























### **FAQ:**

## 1. The best way to plant Paulownia tree?

Paulownia cutting of the roots and paulownia strain, especially for the new planter.

## 2.Delivery time?

Since the end of November to next April. storage survice offer cutting paulownia and root stumps

- 3. is to plant paulownia roots cutting into the soil workable? Yes of course. Put all root in the ground, slightly firm, cover head by at least 3-5cm soil.
- 4. withstand temperature

  Growth -25- + 45 degrees celsius is ok

# 5. Do paulownia plant needs special terrain? No, the normal soil is ok.

### 6. water requirements?

Paulownia have a good durable dry, especially height of 50 cm. they do not need their water all the time.

### 7. How to get a better trunk.

Choose the best species, for example hybrid