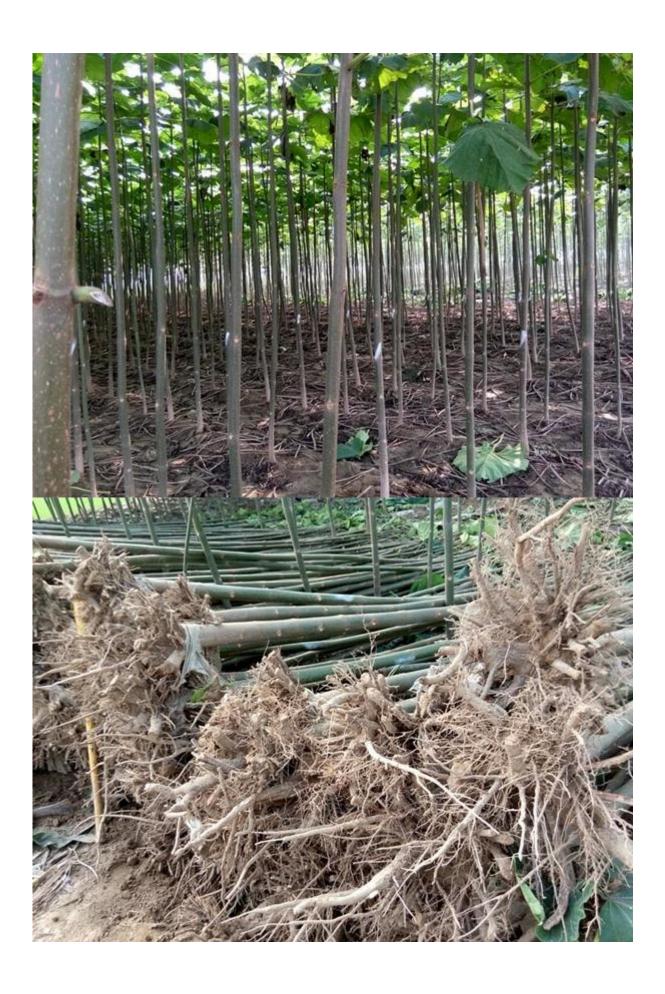

Please enjoy the following images:

## 1. The best way to plant Paulownia tree?

Paulownia cutting of the roots and paulownia strain, especially for the new planter.