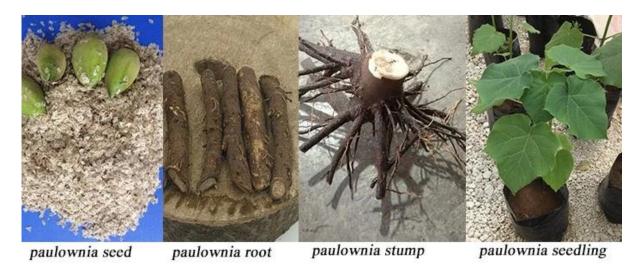

## Paulownia root and seeds About the company:

15 years paulownia tree plant and export experience.

Provide technical guidance and phytosanitary certificate.

Welcome visit our paulownia plantation.

### Direct supplier+free planting skills+certificate

| More information about Paulownia |                                                                                                                                                                                                                                                                      |
|----------------------------------|----------------------------------------------------------------------------------------------------------------------------------------------------------------------------------------------------------------------------------------------------------------------|
| species Paulownia                | Hybrid 9501 Paulownia, Paulownia shantong, Paulownia elongata, Paulownia fortunei, Paulownia tomentosa, Paulownia 9503, Paulownia Kiri, Paulownia fargesii, Paulownia australis, royal empress tree, Paulownia Catalpifolia, empress tree, foxglove tree, and so on. |
| Paulownia seed                   | Lower price, clean seeds, high survive rate. but slower growing rate than roots, high technical requirments, hard to get quality seedling in a year. Offer a file on how to plant Paulownia seeds.                                                                   |
| Paulownia root cutting           | Don't need any technical, save labor and time, 95%-100% of survival rate, grows fast, get better paulownia tree and harvest earlier. We will send a technical guide for free after confirming the order.                                                             |
| Paulownia stump                  | Very easy to survive, grow very fast, survive 99-100%, use for forest directly.                                                                                                                                                                                      |
| Certified                        | phytosanitary certificate, certificate of origin, quality certificate.                                                                                                                                                                                               |
| Express suggest                  | DHL and EMS, because the roots, seeds and stump will go to a long trip through several changes of temperature, quick Express can guarantee the quanlity.                                                                                                             |

# 1. The best way to breed Paulownia trees? Root cuttings of the paulownia and paulownia stump, especially for the new planter.