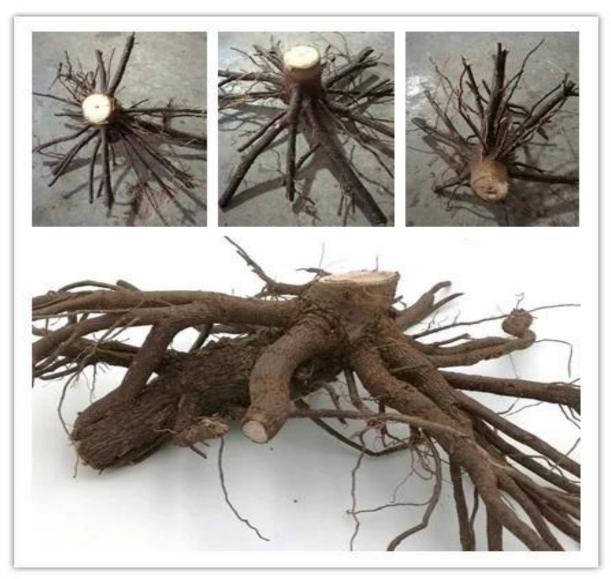

### Direct supplier+free planting skills+certificate

| More information about Paulownia |                                                                                                                                                                                                                                                                      |
|----------------------------------|----------------------------------------------------------------------------------------------------------------------------------------------------------------------------------------------------------------------------------------------------------------------|
| species Paulownia                | Hybrid 9501 Paulownia, Paulownia shantong, Paulownia elongata, Paulownia fortunei, Paulownia tomentosa, Paulownia 9503, Paulownia Kiri, Paulownia fargesii, Paulownia australis, royal empress tree, Paulownia Catalpifolia, empress tree, foxglove tree, and so on. |
| Paulownia seed                   | Lower price, clean seeds, high survive rate. but slower growing rate than roots, high technical requirments, hard to get quality seedling in a year. Offer a file on how to plant Paulownia seeds.                                                                   |
| Paulownia root cutting           | Don't need any technical, save labor and time, 95%-100% of survival rate, grows fast, get better paulownia tree and harvest earlier. We will send a technical guide for free after confirming the order.                                                             |
| Paulownia stump                  | Very easy to survive, grow very fast, survive 99-100%, use for forest directly.                                                                                                                                                                                      |
| Certified                        | phytosanitary certificate, certificate of origin, quality certificate.                                                                                                                                                                                               |
| Express suggest                  | DHL and EMS, because the roots, seeds and stump will go to a long trip through several changes of temperature, quick Express can guarantee the quanlity.                                                                                                             |

### Paulownia roots & paulownia stumps in our factory

Disinfection paulownia root

Packing paulownia root

Paulownia stump package

Our paulownia tree plantation, welcome to visit.

**Feedback pictures from our customers:** 