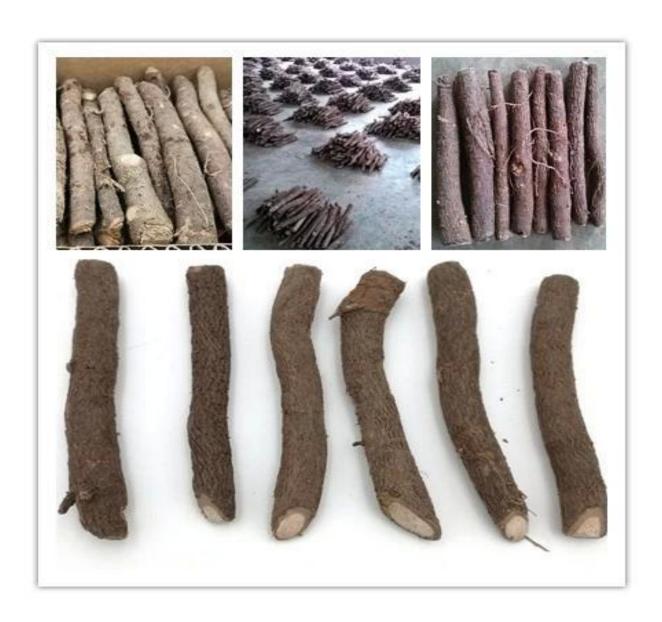

### Direct supplier+free planting skills+certificate

| More information about Paulownia |                                                                                                                                                                                                                                                                      |
|----------------------------------|----------------------------------------------------------------------------------------------------------------------------------------------------------------------------------------------------------------------------------------------------------------------|
| species Paulownia                | Hybrid 9501 Paulownia, Paulownia shantong, Paulownia elongata, Paulownia fortunei, Paulownia tomentosa, Paulownia 9503, Paulownia Kiri, Paulownia fargesii, Paulownia australis, royal empress tree, Paulownia Catalpifolia, empress tree, foxglove tree, and so on. |
| Paulownia seed                   | Lower price, clean seeds, high survive rate. but slower growing rate than roots, high technical requirments, hard to get quality seedling in a year. Offer a file on how to plant Paulownia seeds.                                                                   |
| Paulownia root cutting           | Don't need any technical, save labor and time, 95%-100% of survival rate, grows fast, get better paulownia tree and harvest earlier. We will send a technical guide for free after confirming the order.                                                             |
| Paulownia stump                  | Very easy to survive, grow very fast, survive 99-100%, use for forest directly.                                                                                                                                                                                      |
| Certified                        | phytosanitary certificate, certificate of origin, quality certificate.                                                                                                                                                                                               |
| Express suggest                  | DHL and EMS, because the roots, seeds and stump will go to a long trip through several changes of temperature, quick Express can guarantee the quanlity.                                                                                                             |

### Paulownia roots & paulownia stumps in our factory

Disinfection paulownia root

Packing paulownia root

Paulownia stump package

Our paulownia tree plantation, welcome to visit.

**Feedback pictures from our customers:** 