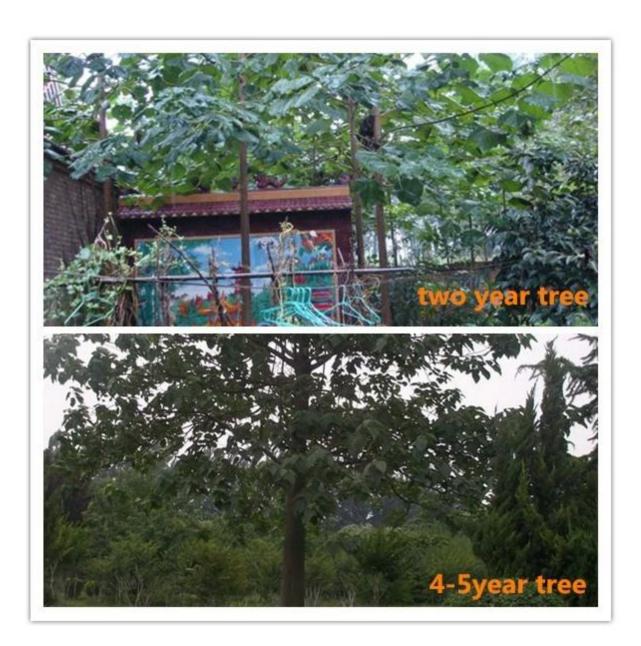

### Article: paulownia Z07 root cold resist no disease good feedbacks

### 7. How to get a better trunk? Choose the best species with good manage.

8 How many years can be used for timber? 7-8years experience, you can start fresh cut five years.