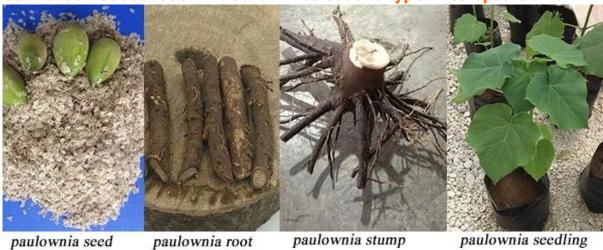

Direct supplier+free planting skills+certificate

| More information about Paulownia |                                                                                                                                                                                                                                                                                     |
|----------------------------------|-------------------------------------------------------------------------------------------------------------------------------------------------------------------------------------------------------------------------------------------------------------------------------------|
| species Paulownia                | Hybrid 9501 Paulownia, Paulownia shantong,<br>Paulownia elongata, Paulownia fortunei, Paulownia<br>tomentosa, Paulownia 9503, Paulownia Kiri,<br>Paulownia fargesii, Paulownia australis, royal<br>empress tree, Paulownia Catalpifolia, empress tree,<br>foxglove tree, and so on. |
| Paulownia seed                   | Lower price, very lightweight and small size, high technical requirments, hard to get quality seedling in a year.  Offer a file on how to plant Paulownia seeds.                                                                                                                    |
| Paulownia root cutting           | Plant method simple, save labor and time, 95%-100% of survival rate, grows orderliness and fast, get better paulownia tree and harvest earlier. We will send a technical guide for free after confirming the order.                                                                 |

| Paulownia stump | Very easy to survive, grow very fast, survive 99-100%, use for forest directly.                                                                          |
|-----------------|----------------------------------------------------------------------------------------------------------------------------------------------------------|
| Certified       | phytosanitary certificate, certificate of origin, quality certificate.                                                                                   |
| Express suggest | DHL and EMS, because the roots, seeds and stump will go to a long trip through several changes of temperature, quick Express can guarantee the quanlity. |