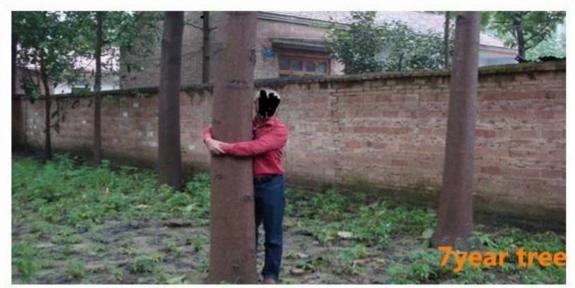

### Article: paulownia Z07 root cold resist no disease good feedbacks

### 7. How to get a better trunk? Choose the best species with good manage.

8 How many years can be used for timber? 7-8years experience, you can start fresh cut five years.