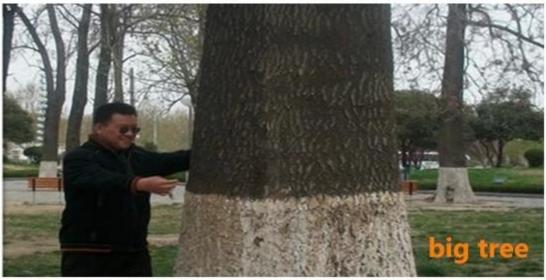

### Article: paulownia Z07 root cold resist no disease good feedbacks

### 7. How to get a better trunk? Choose the best species with good manage.

8 How many years can be used for timber? 7-8years experience, you can start fresh cut five years.