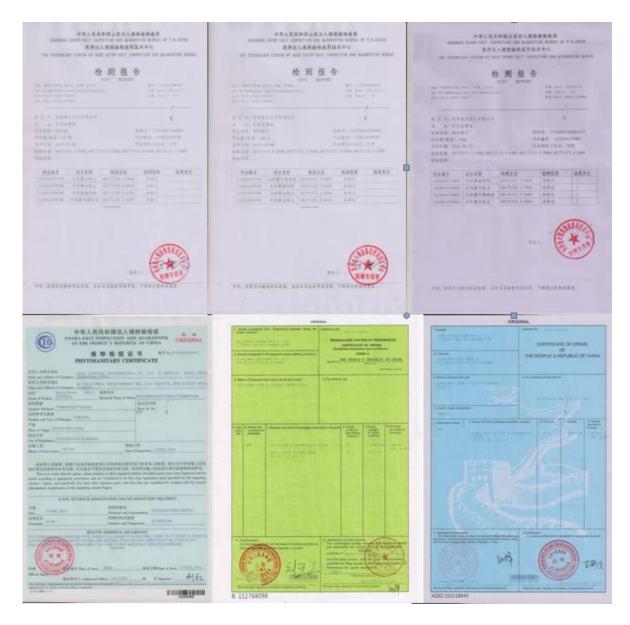

| Paulownia stump | Very easy to survive, grow very fast, survive 99-100%, use for forest directly.                                                                          |
|-----------------|----------------------------------------------------------------------------------------------------------------------------------------------------------|
| Certified       | phytosanitary certificate, certificate of origin, quality certificate.                                                                                   |
| Express suggest | DHL and EMS, because the roots, seeds and stump will go to a long trip through several changes of temperature, quick Express can guarantee the quanlity. |

#### **Certified:**

For any questions do not hesitate to ask the following contact methods:  $\begin{tabular}{ll} What sapp/cell: 0086 & 18366003934 \end{tabular}$