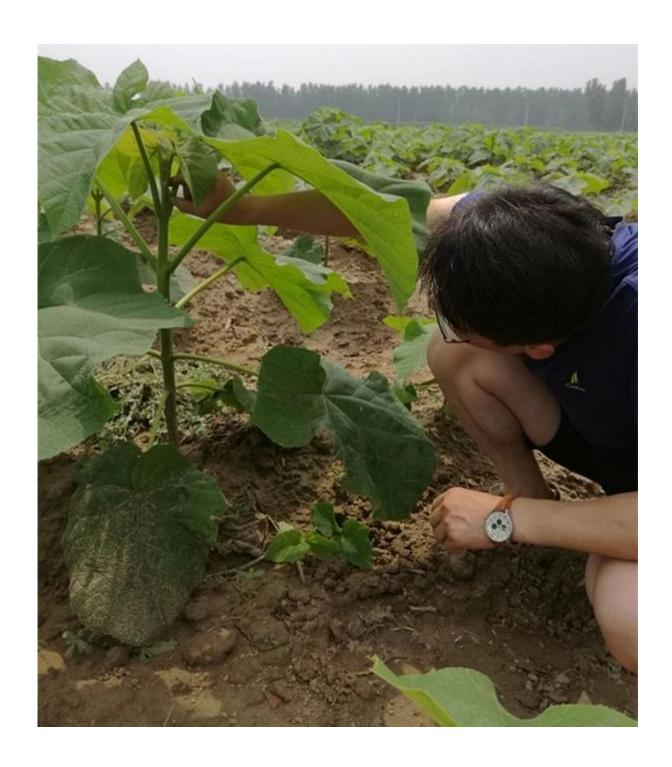

### 6. water requirements?

Paulownia have a good dry resistant, especially height of 50 cm. No need water them every day.

# 7. How to get a better trunk? Choose the best species with good manage.