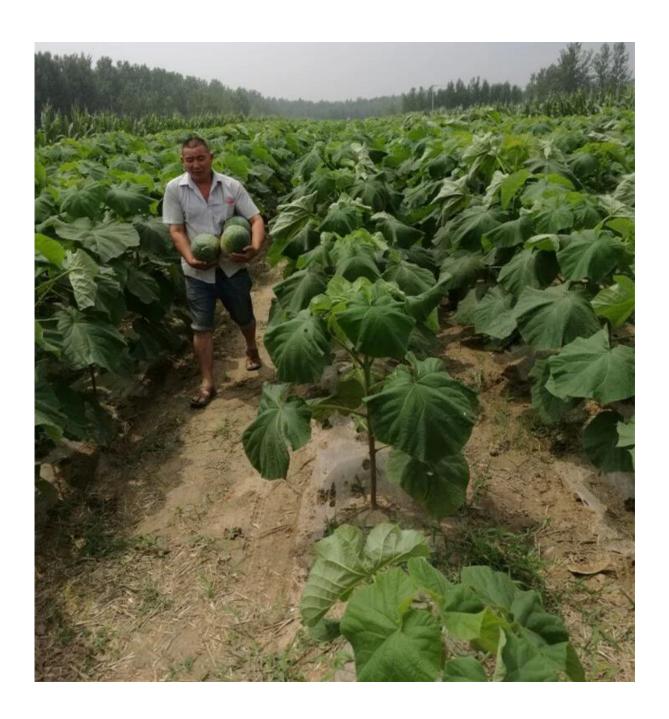

# 7. How to get a better trunk? Choose the best species with good manage.

#### 8 How many years can be used for timber?

7-8 years experience, you can start fresh cut five years.