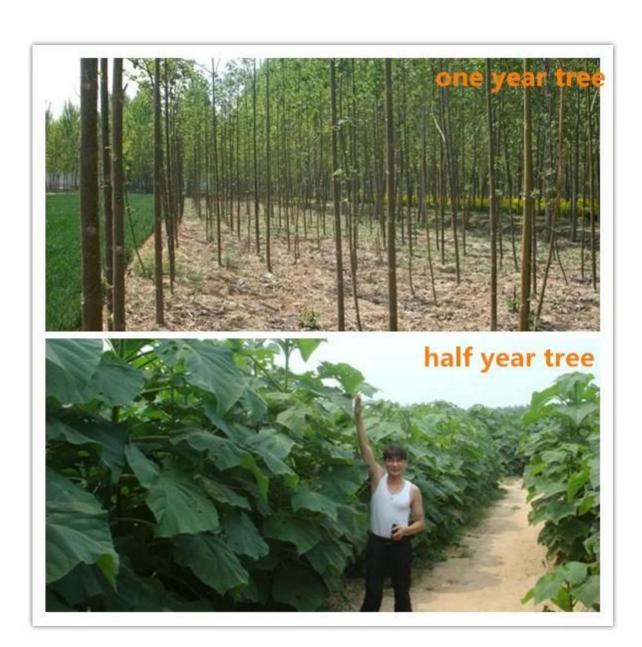

## 1. The best way to breed Paulownia trees?

Root cuttings of the paulownia and paulownia stump, especially for the new planter.

#### 8 How many years can be used for timber?

7-8 years experience, you can start fresh cut five years.