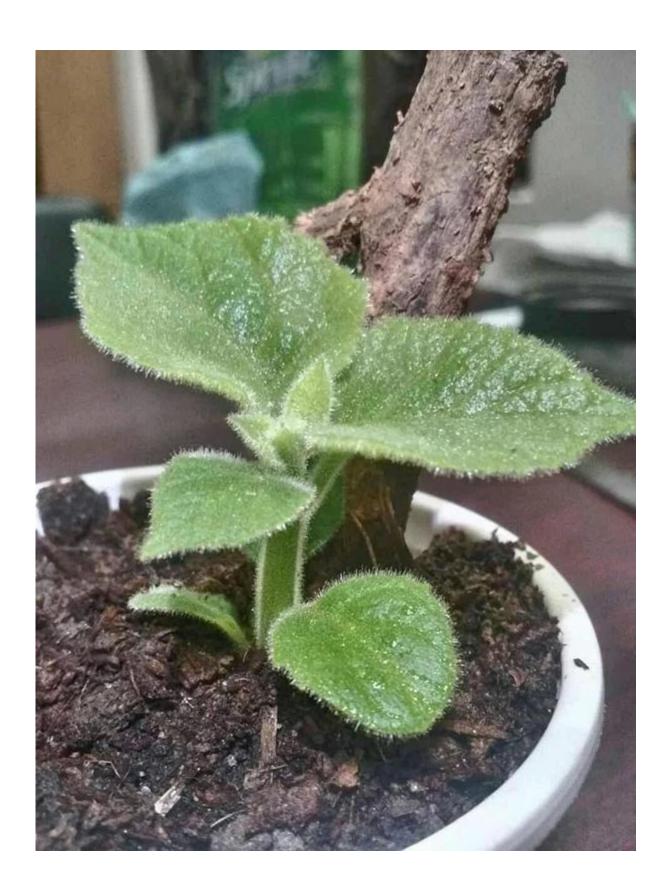

and time, 95% survive rate, grows very fast, get better paulownia tree. We will send Technical guidance for free after you confirm the order. |  |
| Paulownia stump        | Very easy to survive.                                                                                                                                                     |  |
| Certificate            | Phytosanitary certificate                                                                                                                                                 |  |
| Express we suggest     | DHL and EMS, because the roots, seeds and stumps will go to a long trip through different temperature changes, quick express can guarantee the quanlity.                  |  |

Please enjoy the following pictures:















### **FAQ:**

# 1. The better way to plant paulownia tree? Paulownia root cutting and paulownia stump, expecially for new planter.

## 2.Delivery time?

From end of Nov. to next April.

offer storage survice of paulownia root cutting and stumps

#### 3. Is plant paulownia root cutting in land workable?

Yes, of course. Put whole root in land, firm lightly, cover upside by at least 3-5cm soil.

#### 4. Withstand temperature

-25-+45 celsius degree growth is ok

#### 5. Do paulownia planting need special soil?

No, Normal soil is ok.

#### 6. water requirement?

Paulownia have good dry resistant, expecially height than 50cm. no need water them all the time.

#### 7. How to get better trunk.

Choose better species, for example hybrid, and control lateral buds and trim branches.

#### 8