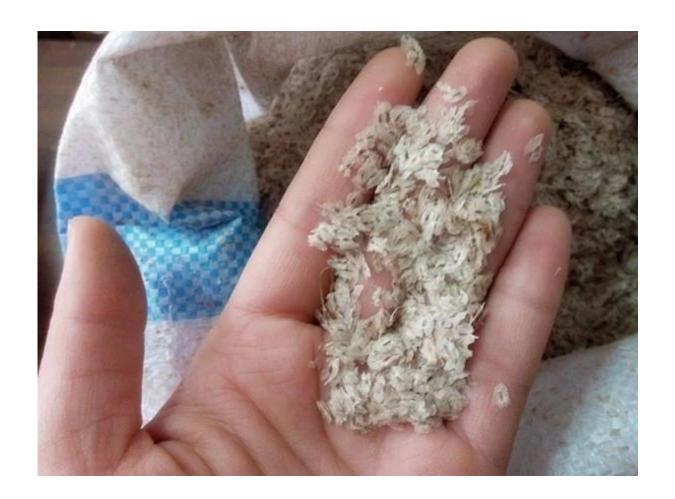

| Learn n                | Learn more about paulownia                                                                                                                                                |  |
|------------------------|---------------------------------------------------------------------------------------------------------------------------------------------------------------------------|--|
| Paulownia species      | Paulownia hybrid 9501,paulownia shantong,paulownia elongata,paulownia fortunei,paulownia tomentosa,royal and so on.                                                       |  |
| Paulownia seed         | Lower pricer, very light and small, high technical requirments, hard to getting better seedling in one year. We will send a file about how to plant paulownia seed.       |  |
| Paulownia root/cutting | Simple technical, save work and time, 95% survive rate, grows very fast, get better paulownia tree. We will send Technical guidance for free after you confirm the order. |  |
| Paulownia stump        | Very easy to survive.                                                                                                                                                     |  |
| Certificate            | Phytosanitary certificate                                                                                                                                                 |  |
| Express we suggest     | DHL and EMS, because the roots, seeds and stumps will go to a long trip through different temperature changes, quick express can guarantee the quanlity.                  |  |

Please enjoy the following pictures: