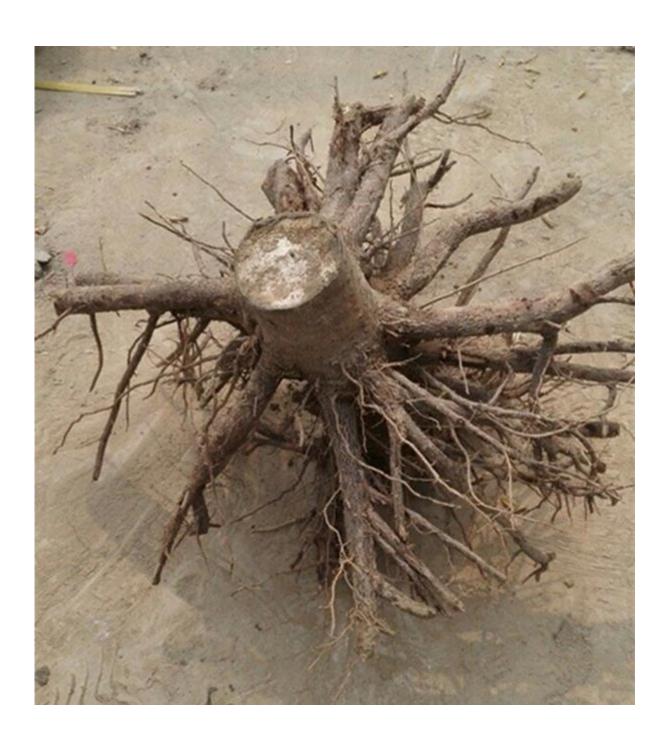

| Learn n                | Learn more about paulownia                                                                                                                                                |  |
|------------------------|---------------------------------------------------------------------------------------------------------------------------------------------------------------------------|--|
| Paulownia species      | Paulownia hybrid 9501,paulownia shantong,paulownia elongata,paulownia fortunei,paulownia tomentosa,royal and so on.                                                       |  |
| Paulownia seed         | Lower pricer, very light and small, high technical requirments, hard to getting better seedling in one year. We will send a file about how to plant paulownia seed.       |  |
| Paulownia root/cutting | Simple technical, save work and time, 95% survive rate, grows very fast, get better paulownia tree. We will send Technical guidance for free after you confirm the order. |  |
| Paulownia stump        | Very easy to survive.                                                                                                                                                     |  |
| Certificate            | Phytosanitary certificate                                                                                                                                                 |  |
| Express we suggest     | DHL and EMS, because the roots, seeds and stumps will go to a long trip through different temperature changes, quick express can guarantee the quanlity.                  |  |

Please enjoy the following pictures: