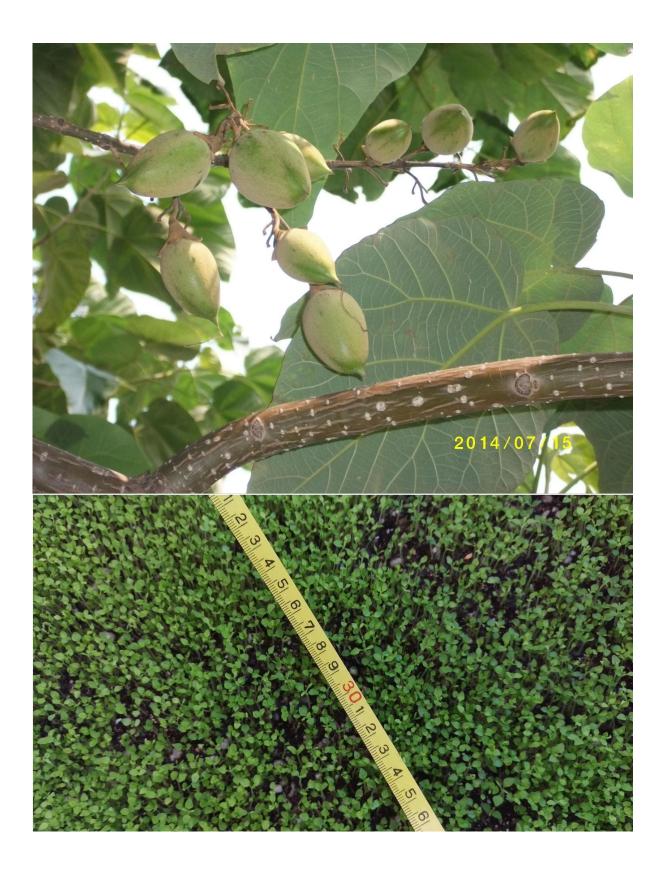

ve work and time, 95% survive rate, grows very fast, get better paulownia tree. We will send Technical guidance for free after you confirm the order. |  |
| Paulownia stump        | Very easy to survive.                                                                                                                                                     |  |
| Certificate            | Phytosanitary certificate                                                                                                                                                 |  |
| Express we suggest     | DHL and EMS, because the roots, seeds and stumps will go to a long trip through different temperature changes, quick express can guarantee the quanlity.                  |  |

Please enjoy the following pictures:















### **FAQ:**

# 1. The better way to plant paulownia tree? Paulownia root cutting and paulownia stump, expecially for new planter.

## 2.Delivery time?

From end of Nov. to next April.

offer storage survice of paulownia root cutting and stumps

#### 3. Is plant paulownia root cutting in land workable?

Yes, of course. Put whole root in land, firm lightly, cover upside by at least 3-5cm soil.

#### 4. Withstand temperature

-25-+45 celsius degree growth is ok

#### 5. Do paulownia planting need special soil?

No, Normal soil is ok.

#### 6. water requirement?

Paulownia have good dry resistant, expecially height than 50cm. no need water them all the time.

#### 7. How to get better trunk.

Choose better species, for example hybrid, and control lateral buds and trim branches.