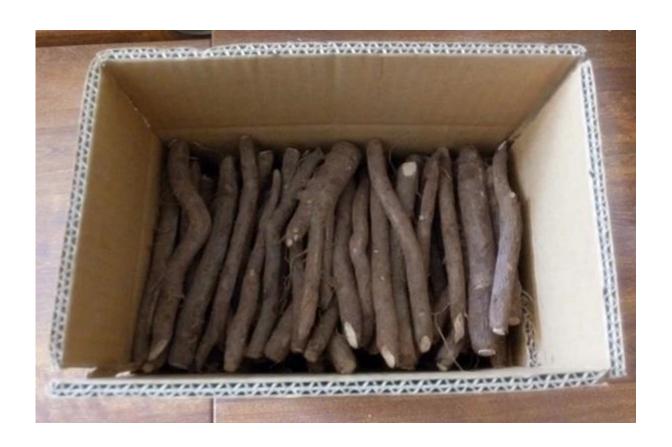

d time, 95% survive rate, grows very fast, get better paulownia tree. We will send Technical guidance for free after you confirm the order. |  |
| Paulownia stump        | Very easy to survive.                                                                                                                                                     |  |
| Certificate            | Phytosanitary certificate                                                                                                                                                 |  |
| Express we suggest     | DHL and EMS, because the roots, seeds and stumps will go to a long trip through different temperature changes, quick express can guarantee the quanlity.                  |  |

Please enjoy the following pictures:















### **FAQ:**

# 1. The better way to plant paulownia tree? Paulownia root cutting and paulownia stump, expecially for new planter.

## 2.Delivery time?

From end of Nov. to next April.

offer storage survice of paulownia root cutting and stumps

#### 3. Is plant paulownia root cutting in land workable?

Yes, of course. Put whole root in land, firm lightly, cover upside by at least 3-5cm soil.

#### 4. Withstand temperature

-25-+45 celsius degree growth is ok

#### 5. Do paulownia planting need special soil?

No, Normal soil is ok.

#### 6. water requirement?

Paulownia have good dry resistant, expecially height than 50cm. no need water them all the time.

#### 7. How to get better trunk.

Choose better species, for example hybrid, and control lateral buds and trim branches.

#### 8 ho