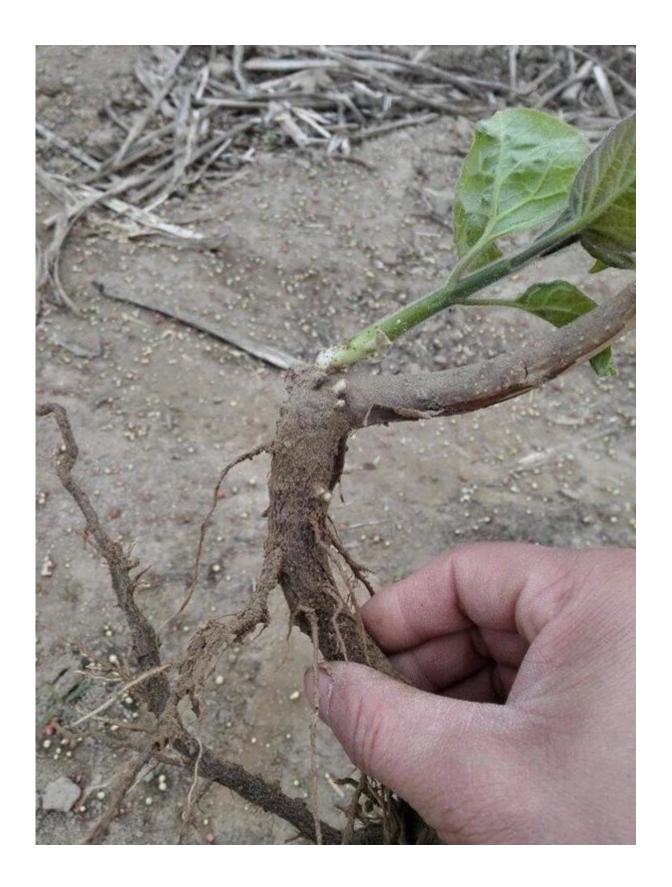

Please enjoy the following pictures:

# 1. The better way to plant paulownia tree? Paulownia root cutting and paulownia stump, expecially for new planter.