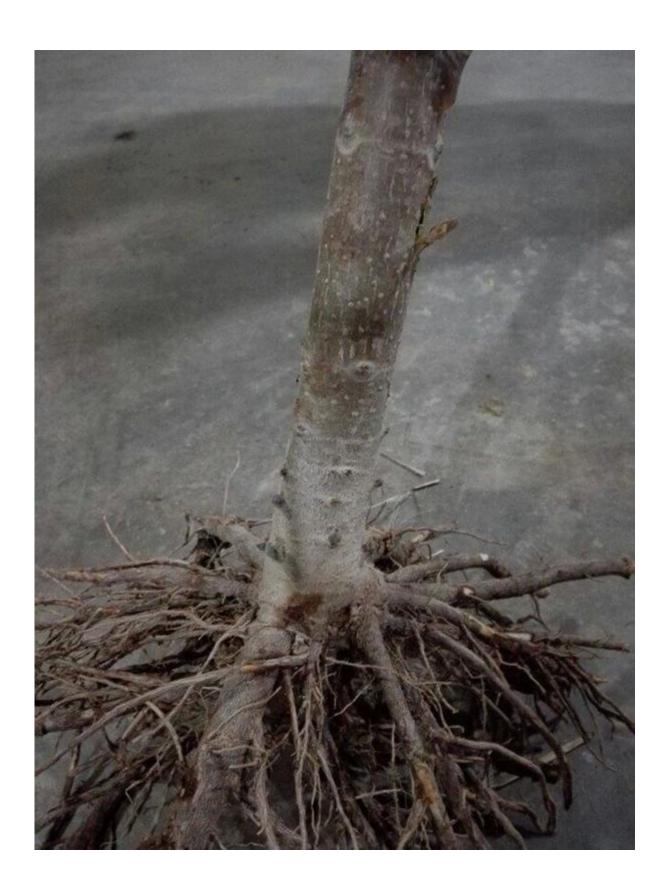

| Learn n                | Learn more about paulownia                                                                                                                                                |  |
|------------------------|---------------------------------------------------------------------------------------------------------------------------------------------------------------------------|--|
| Paulownia species      | Paulownia hybrid 9501,paulownia shantong,paulownia elongata,paulownia fortunei,paulownia tomentosa,royal and so on.                                                       |  |
| Paulownia seed         | Lower pricer, very light and small, high technical requirments, hard to getting better seedling in one year. We will send a file about how to plant paulownia seed.       |  |
| Paulownia root/cutting | Simple technical, save work and time, 95% survive rate, grows very fast, get better paulownia tree. We will send Technical guidance for free after you confirm the order. |  |
| Paulownia stump        | Very easy to survive.                                                                                                                                                     |  |
| Certificate            | Phytosanitary certificate                                                                                                                                                 |  |
| Express we suggest     | DHL and EMS, because the roots, seeds and stumps will go to a long trip through different temperature changes, quick express can guarantee the quanlity.                  |  |

Please enjoy the following pictures: