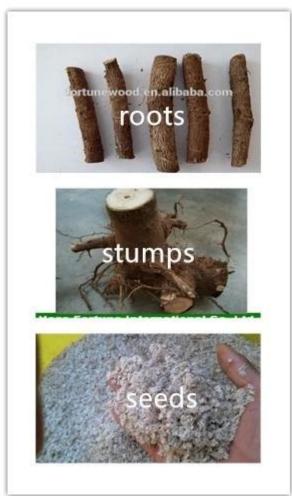

#### **Planting Variety :**

Paulownia seeds, paulownia seedling, paulownia roots cutting and stumps are main planting variety as following picture.

For big plantation paulownia root with higher growing rate

### **Breeding Method**

1.For seedling, mainly by Paulownia seed and paulownia root, and the root is the better and common way.

2.Afforestation: paulownia root, paulownia stump and seedling of one or two years.