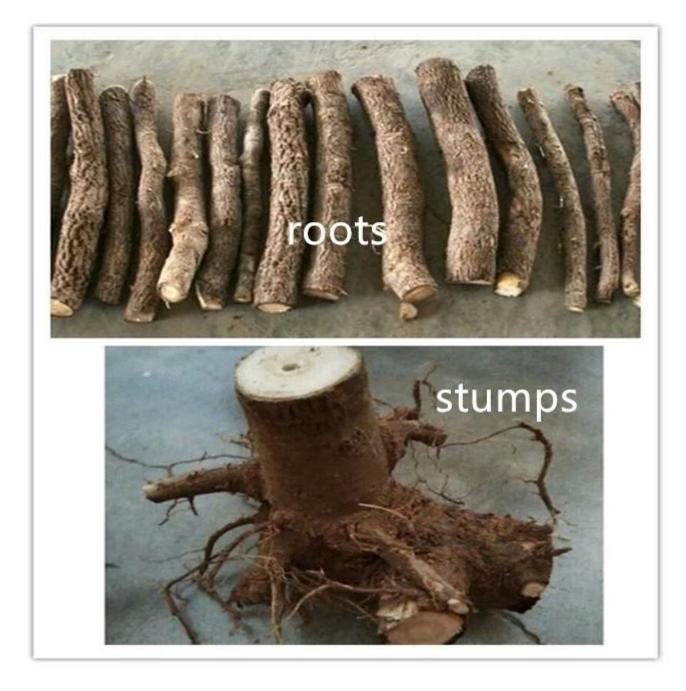

#### **Planting Variety :**

Paulownia seeds, paulownia seedling, paulownia roots cutting and stumps are main planting variety as following picture.

For big plantation paulownia root with higher growing rate

### **Breeding Method**

1.For seedling, mainly by Paulownia seed and paulownia root, and the root is the better and common way.

2.Afforestation: paulownia root, paulownia stump and seedling of one or two years.