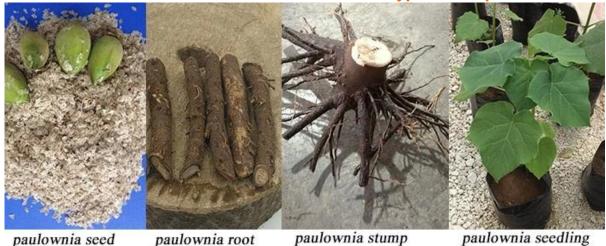

**Article:** New collect cold resist paulownia hybrid 9501,FTE root

Direct supplier+free planting skills+certificate

| More information about Paulownia |                                                                                                                                                                                                                                                                                     |
|----------------------------------|-------------------------------------------------------------------------------------------------------------------------------------------------------------------------------------------------------------------------------------------------------------------------------------|
| species Paulownia                | Hybrid 9501 Paulownia, Paulownia shantong,<br>Paulownia elongata, Paulownia fortunei, Paulownia<br>tomentosa, Paulownia 9503, Paulownia Kiri,<br>Paulownia fargesii, Paulownia australis, royal<br>empress tree, Paulownia Catalpifolia, empress tree,<br>foxglove tree, and so on. |
| Paulownia seed                   | Lower price, very lightweight and small size, high technical requirments, hard to get quality seedling in a year.  Offer a file on how to plant Paulownia seeds.                                                                                                                    |
| Paulownia root cutting           | Plant method simple, save labor and time, 95%-100% of survival rate, grows orderliness and fast, get better paulownia tree and harvest earlier. We will send a technical guide for free after confirming the order.                                                                 |
| Paulownia stump                  | Very easy to survive, grow very fast, survive 99-100%, use for forest directly.                                                                                                                                                                                                     |