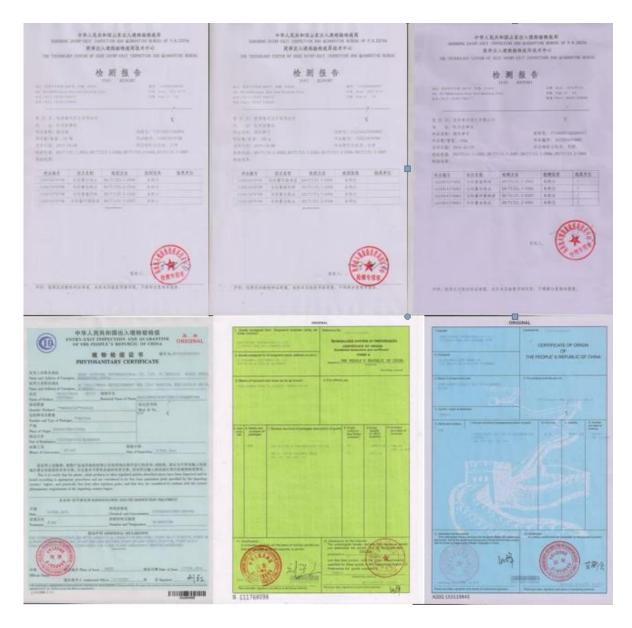

| Certified       | phytosanitary certificate, certificate of origin, quality certificate.                                                                                   |
|-----------------|----------------------------------------------------------------------------------------------------------------------------------------------------------|
| Express suggest | DHL and EMS, because the roots, seeds and stump will go to a long trip through several changes of temperature, quick Express can guarantee the quanlity. |