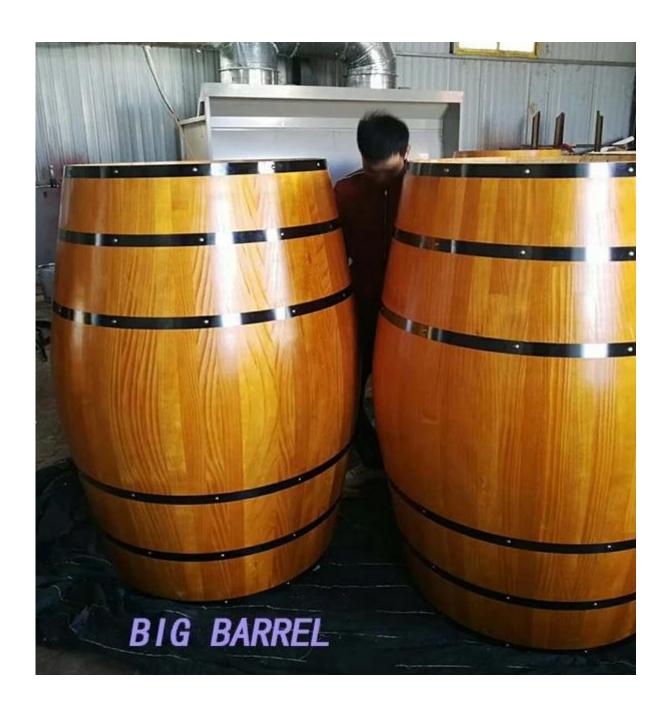

## **Company information:**

Name: Heze Fortune International Co., Ltd.

Company style: Both manufaturer and trading

**Location: Heze shandong China** 

**Product: customized wooden product** 

boxes, trays, letters, barrels and baseball bat