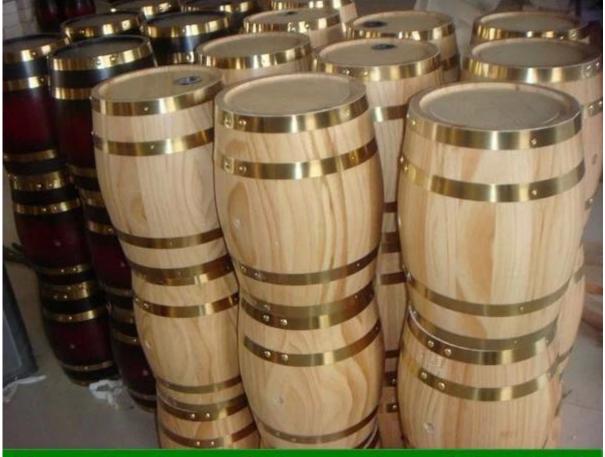

## Mini szie wood barrel with custom logo

| <b>Product name</b> | Mini szie wood barrel with custom logo |
|---------------------|----------------------------------------|
| Capacity            | 0.5L/1.5L                              |
| Color               | Natrual wood color or customized       |
| Logo                | Customized laser carving               |
|                     |                                        |
| Barrel hoop color   | black and golden color                 |
| MOQ                 | 10pcs                                  |
| Sample time         | 7days                                  |