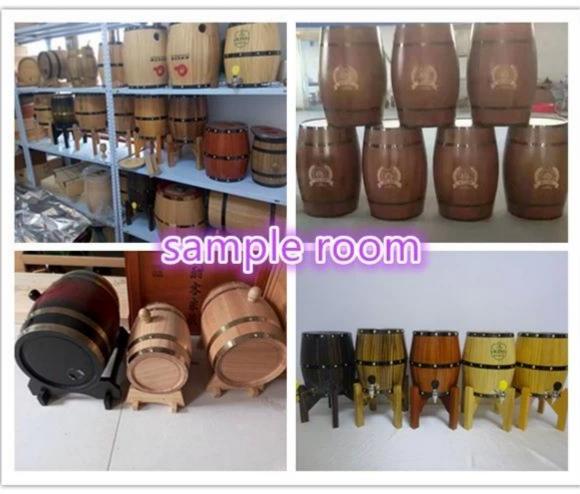

## Mini szie wood barrel with custom logo

| <b>Product name</b> | Mini szie wood barrel with custom logo |
|---------------------|----------------------------------------|
| Capacity            | 0.5L/1.5L                              |
| Color               | Natrual wood color or customized       |
| Logo                | Customized laser carving               |
|                     |                                        |
| Barrel hoop color   | black and golden color                 |
| MOQ                 | 10pcs                                  |
| Sample time         | 7days                                  |