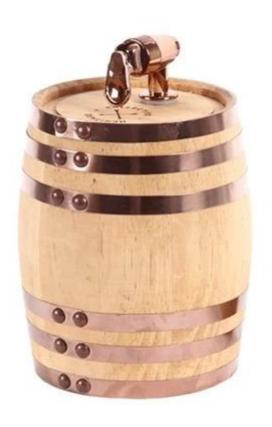

## Mini szie wood barrel with custom logo

| <b>Product name</b> | Mini szie wood barrel with custom logo |
|---------------------|----------------------------------------|
| Capacity            | 0.5L/1.5L                              |
| Color               | Natrual wood color or customized       |
| Logo                | Customized laser carving               |
|                     |                                        |
| Barrel hoop color   | black and golden color                 |
| MOQ                 | 10pcs                                  |
| Sample time         | 7days                                  |