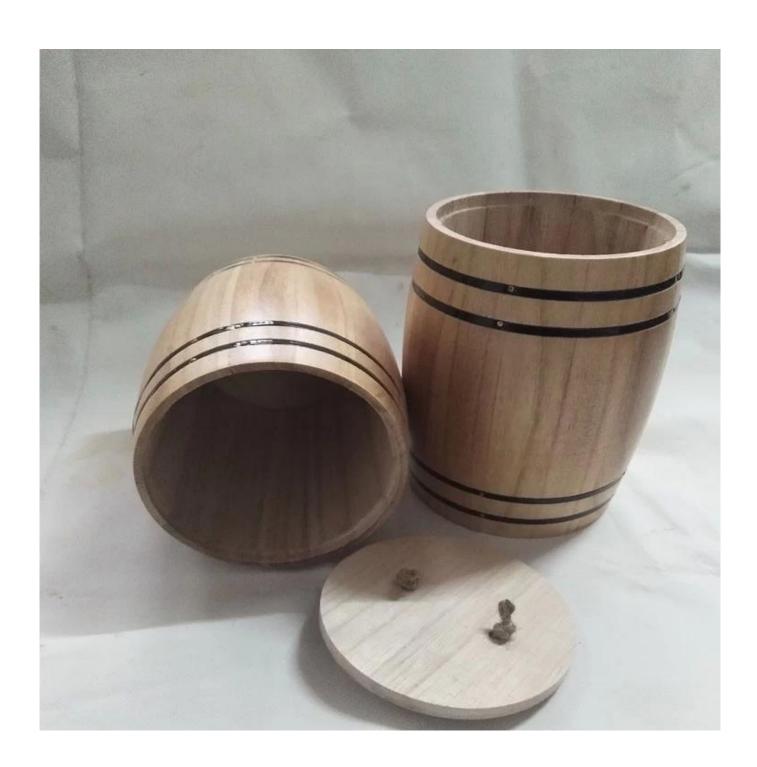

## Mini szie wood barrel with custom logo

| <b>Product name</b> | Mini szie wood barrel with custom logo |
|---------------------|----------------------------------------|
| Capacity            | 0.5L/1.5L                              |
| Color               | Natrual wood color or customized       |
| Logo                | Customized laser carving               |
|                     |                                        |
| Barrel hoop color   | black and golden color                 |
| MOQ                 | 10pcs                                  |
| Sample time         | 7days                                  |