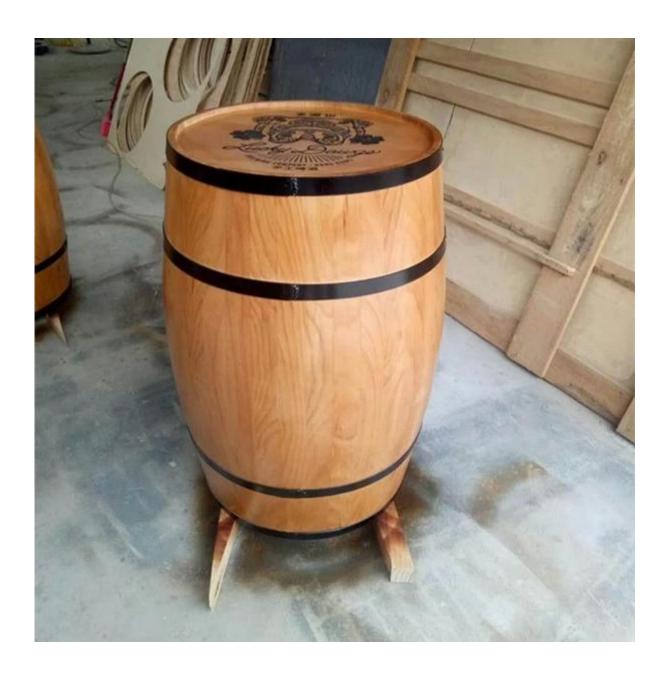

## Mini szie wood barrel with custom logo

| <b>Product name</b> | Mini szie wood barrel with custom logo |
|---------------------|----------------------------------------|
| Capacity            | 0.5L/1.5L                              |
| Color               | Natrual wood color or customized       |
| Logo                | Customized laser carving               |
|                     |                                        |
| Barrel hoop color   | black and golden color                 |
| MOQ                 | 10pcs                                  |
| Sample time         | 7days                                  |