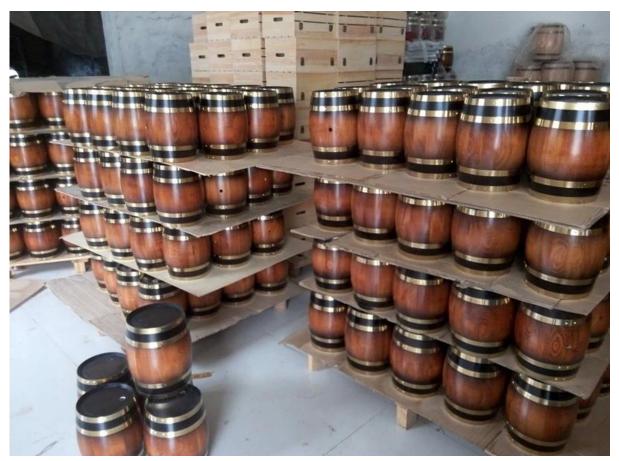

## Mini szie wood barrel with custom logo

| <b>Product name</b> | Mini szie wood barrel with custom logo |
|---------------------|----------------------------------------|
| Capacity            | 0.5L/1.5L                              |
| Color               | Natrual wood color or customized       |
| Logo                | Customized laser carving               |
|                     |                                        |
| Barrel hoop color   | black and golden color                 |
| MOQ                 | 10pcs                                  |
| Sample time         | 7days                                  |