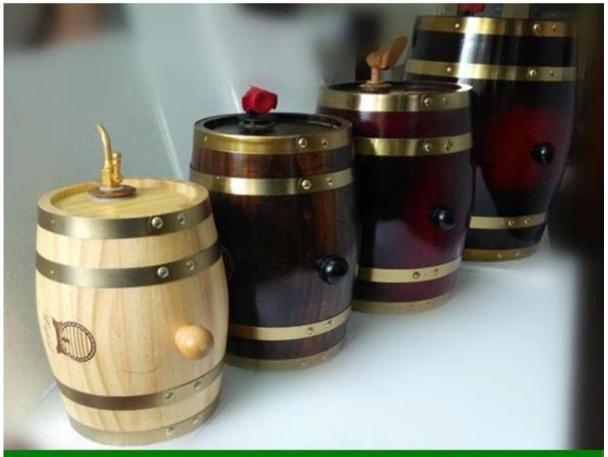

## Mini szie wood barrel with custom logo

| <b>Product name</b> | Mini szie wood barrel with custom logo |
|---------------------|----------------------------------------|
| Capacity            | 0.5L/1.5L                              |
| Color               | Natrual wood color or customized       |
| Logo                | Customized laser carving               |
|                     |                                        |
| Barrel hoop color   | black and golden color                 |
| MOQ                 | 10pcs                                  |
| Sample time         | 7days                                  |