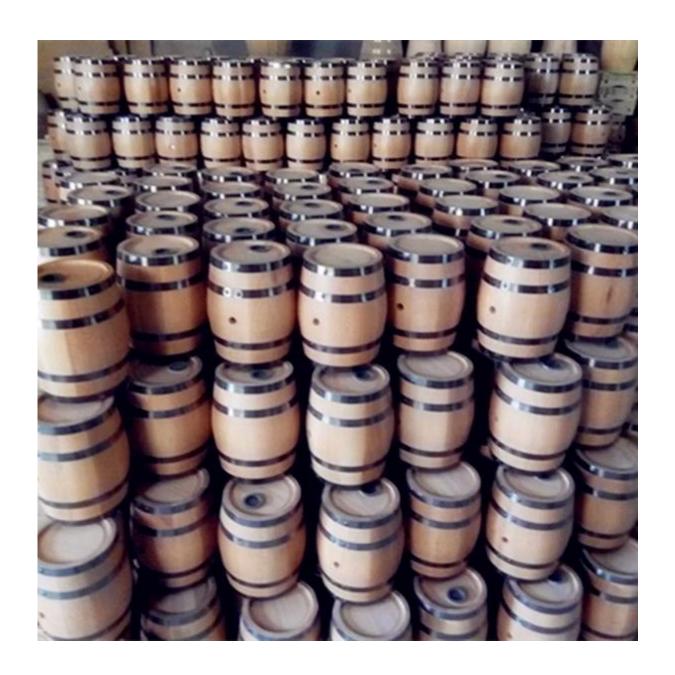

## In about 7 days.

4.How many days for mass production?

Depends on the box quantity. Normally 30days for 500-2000pcs.

5. How to get quick reply?

Cell: 0086 18265096516

Wechat: 18265096516