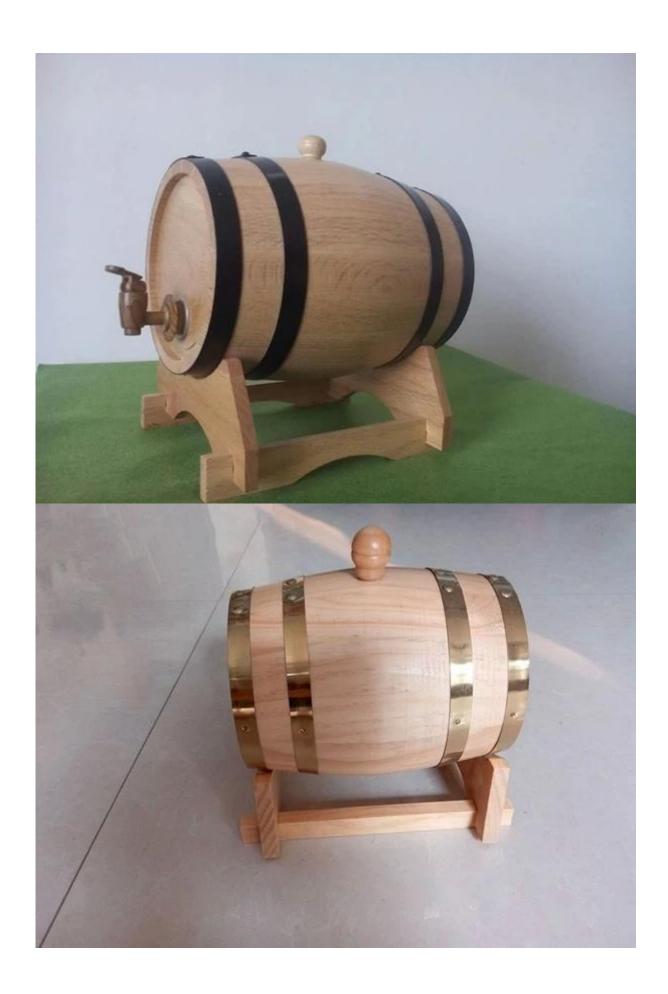

## Item:Low cost high profit Christmas decoration mini wood barrel wholesale

| Product name      | Low cost high profit Christmas decoration mini wood barrel wholesale |
|-------------------|----------------------------------------------------------------------|
| Capacity          | 1.5L,3L,5L,10L,20L,50L and customized                                |
| Color             | Natrual wood color or customized                                     |
| Logo              | Customized screen printig and laser carving                          |
| Tap/spigot        | plastic tap and stainless steel tap                                  |
| Barrel hoop color | black and golden color                                               |
| MOQ               | 100pcs                                                               |
| Sample time       | 7days                                                                |