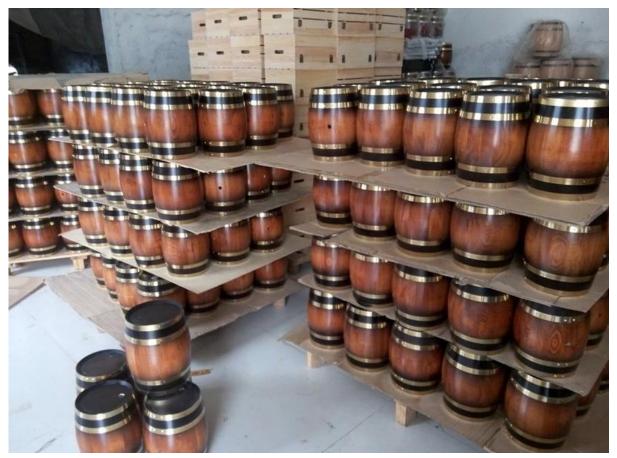

## Item:Low cost high profit Christmas decoration mini wood barrel wholesale

| Product name      | Low cost high profit Christmas decoration mini wood barrel wholesale |
|-------------------|----------------------------------------------------------------------|
| Capacity          | 1.5L,3L,5L,10L,20L,50L and customized                                |
| Color             | Natrual wood color or customized                                     |
| Logo              | Customized screen printig and laser carving                          |
| Tap/spigot        | plastic tap and stainless steel tap                                  |
| Barrel hoop color | black and golden color                                               |
| MOQ               | 100pcs                                                               |
| Sample time       | 7days                                                                |

### Please see the following oak wood barrels:

Heze Fortune International Co.,Ltd.

Heze Fortune International Co.,Ltd.