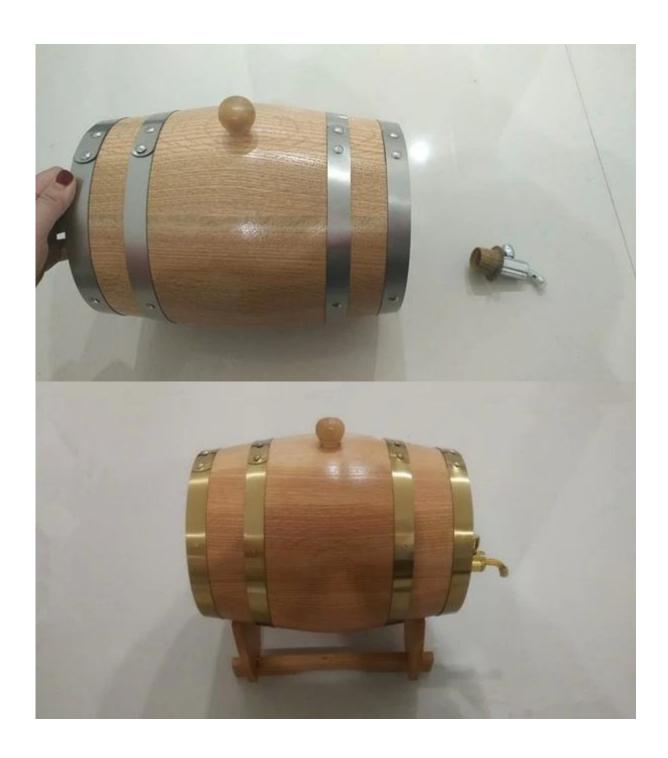

## Item:Low cost high profit Christmas decoration mini wood barrel wholesale

| Product name      | Low cost high profit Christmas decoration mini wood barrel wholesale |
|-------------------|----------------------------------------------------------------------|
| Capacity          | 1.5L,3L,5L,10L,20L,50L and customized                                |
| Color             | Natrual wood color or customized                                     |
| Logo              | Customized screen printig and laser carving                          |
| Tap/spigot        | plastic tap and stainless steel tap                                  |
| Barrel hoop color | black and golden color                                               |
| MOQ               | 100pcs                                                               |
| Sample time       | 7days                                                                |