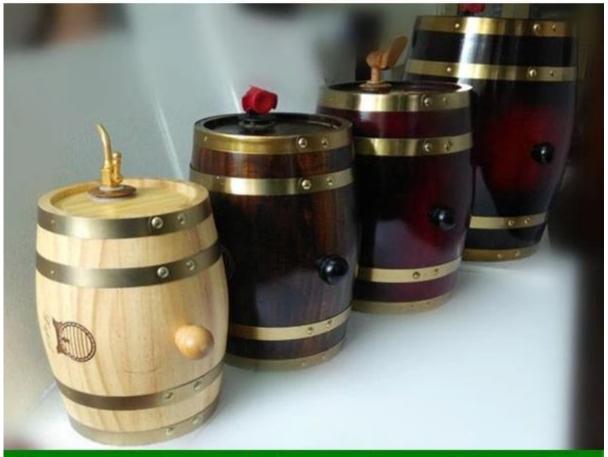

## Item:Low cost high profit Christmas decoration mini wood barrel wholesale

| Product name      | Low cost high profit Christmas decoration mini wood barrel wholesale |
|-------------------|----------------------------------------------------------------------|
| Capacity          | 1.5L,3L,5L,10L,20L,50L and customized                                |
| Color             | Natrual wood color or customized                                     |
| Logo              | Customized screen printig and laser carving                          |
| Tap/spigot        | plastic tap and stainless steel tap                                  |
| Barrel hoop color | black and golden color                                               |
| MOQ               | 100pcs                                                               |
| Sample time       | 7days                                                                |

### Please see the following oak wood barrels:

Heze Fortune International Co.,Ltd.

Heze Fortune International Co.,Ltd.