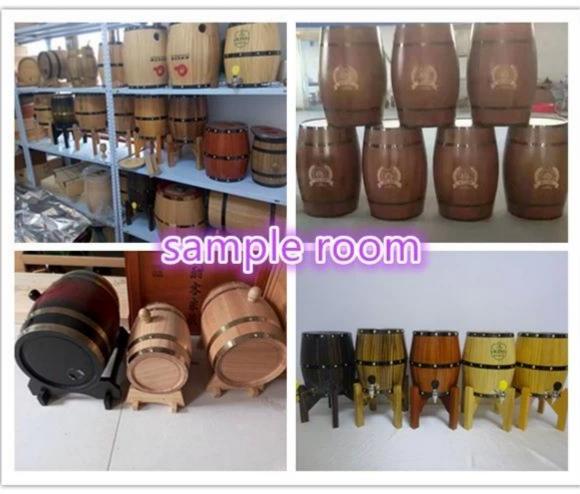

## Item:Low cost high profit Christmas decoration mini wood barrel wholesale

| Product name      | Low cost high profit Christmas decoration mini wood barrel wholesale |
|-------------------|----------------------------------------------------------------------|
| Capacity          | 1.5L,3L,5L,10L,20L,50L and customized                                |
| Color             | Natrual wood color or customized                                     |
| Logo              | Customized screen printig and laser carving                          |
| Tap/spigot        | plastic tap and stainless steel tap                                  |
| Barrel hoop color | black and golden color                                               |
| MOQ               | 100pcs                                                               |
| Sample time       | 7days                                                                |

### Please see the following oak wood barrels:

Heze Fortune International Co.,Ltd.

Heze Fortune International Co.,Ltd.