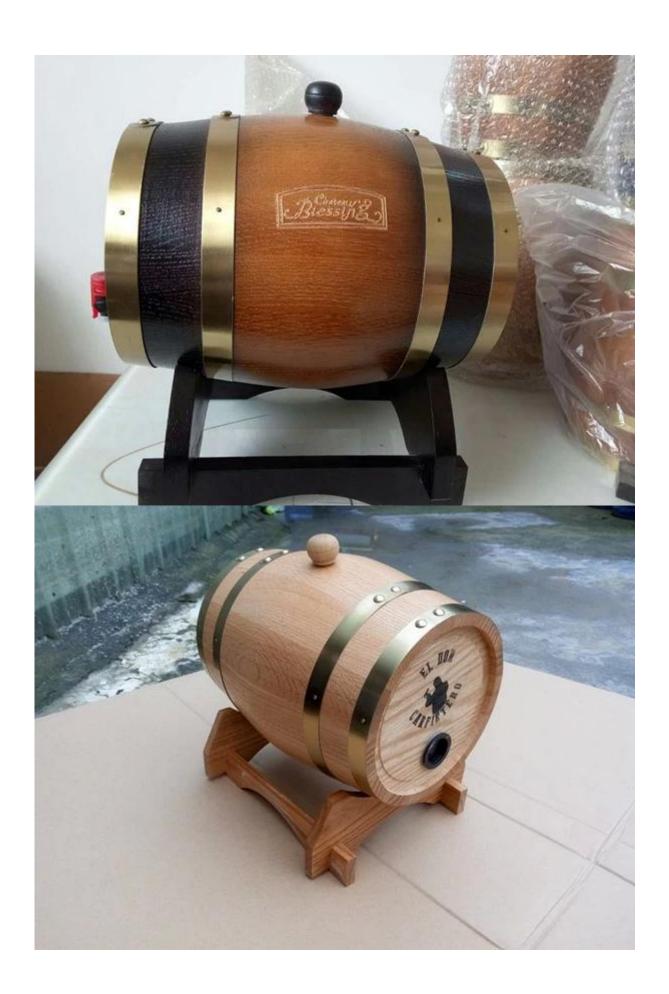

## Item:Low cost high profit Christmas decoration mini wood barrel wholesale

| Product name      | Low cost high profit Christmas decoration mini wood barrel wholesale |
|-------------------|----------------------------------------------------------------------|
| Capacity          | 1.5L,3L,5L,10L,20L,50L and customized                                |
| Color             | Natrual wood color or customized                                     |
| Logo              | Customized screen printig and laser carving                          |
| Tap/spigot        | plastic tap and stainless steel tap                                  |
| Barrel hoop color | black and golden color                                               |
| MOQ               | 100pcs                                                               |
| Sample time       | 7days                                                                |