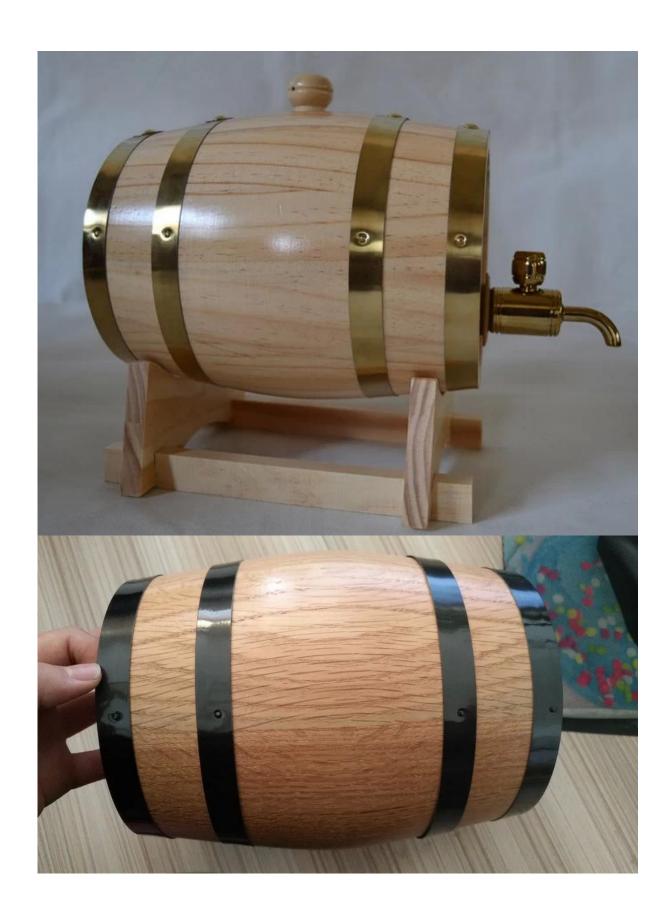

## Item:Low cost high profit Christmas decoration mini wood barrel wholesale

| Product name      | Low cost high profit Christmas decoration mini wood barrel wholesale |
|-------------------|----------------------------------------------------------------------|
| Capacity          | 1.5L,3L,5L,10L,20L,50L and customized                                |
| Color             | Natrual wood color or customized                                     |
| Logo              | Customized screen printig and laser carving                          |
| Tap/spigot        | plastic tap and stainless steel tap                                  |
| Barrel hoop color | black and golden color                                               |
| MOQ               | 100pcs                                                               |
| Sample time       | 7days                                                                |

### Please see the following oak wood barrels:

Heze Fortune International Co.,Ltd.

Heze Fortune International Co.,Ltd.