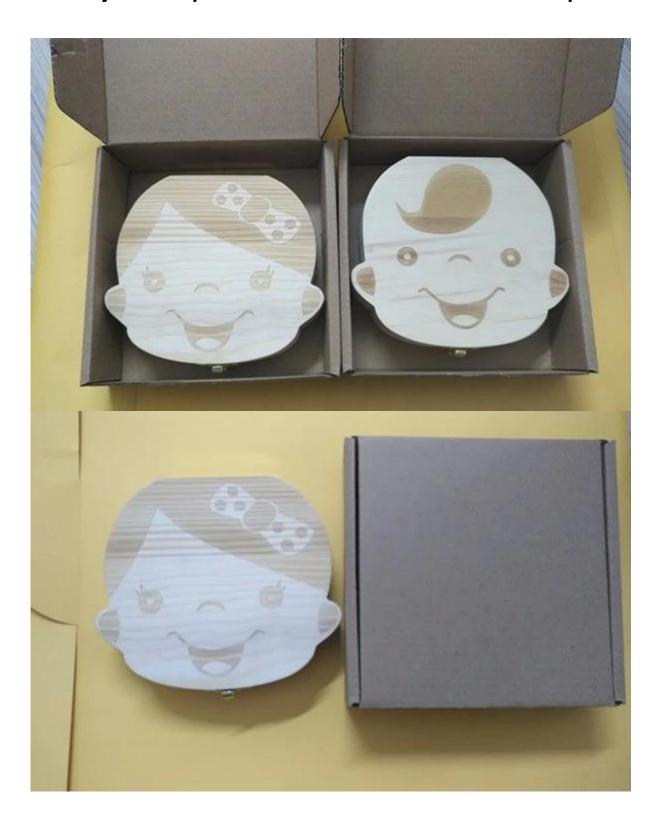

## Laser engraving logo wood milk teeth box

We are China wooden boxes manufacturer and export for more than 10 years.

We do customized pine/paulownia/birch wood boxes crafts.

Baby teeth box: This box can pack children's milk teeth which will be made by natural pine wood or beech wood as clients' requirement.