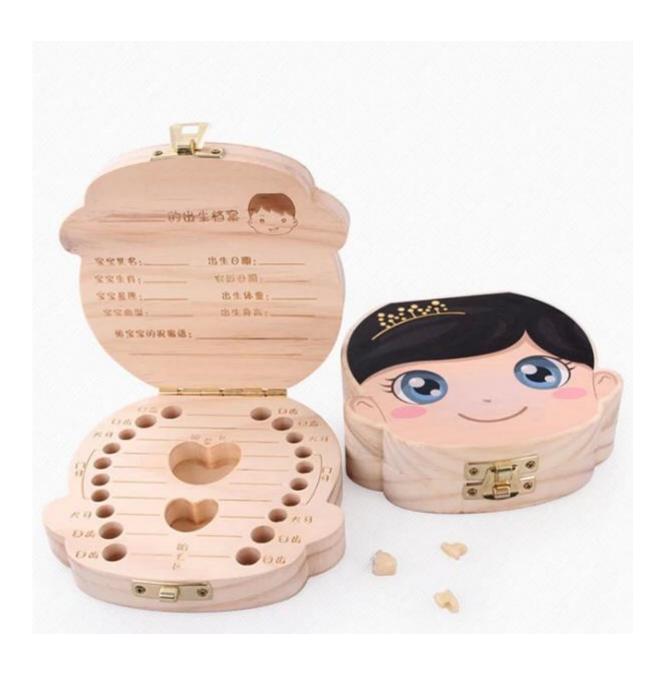

## Laser engraving logo wood milk teeth box

We are China wooden boxes manufacturer and export for more than 10 years.

We do customized pine/paulownia/birch wood boxes crafts.

Baby teeth box: This box can pack children's milk teeth which will be made by natural pine wood or beech wood as clients' requirement.