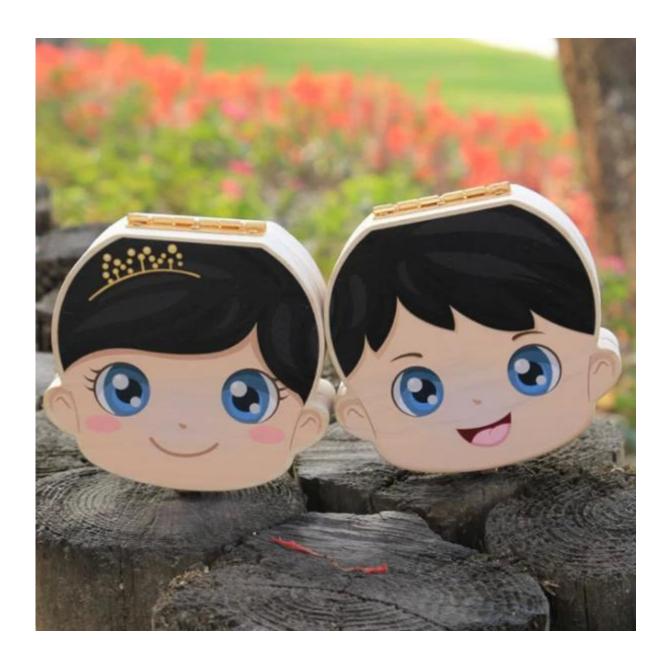

## Laser engraving logo wood milk teeth box

We are China wooden boxes manufacturer and export for more than 10 years.

We do customized pine/paulownia/birch wood boxes crafts.

Baby teeth box: This box can pack children's milk teeth which will be made by natural pine wood or beech wood as clients' requirement.