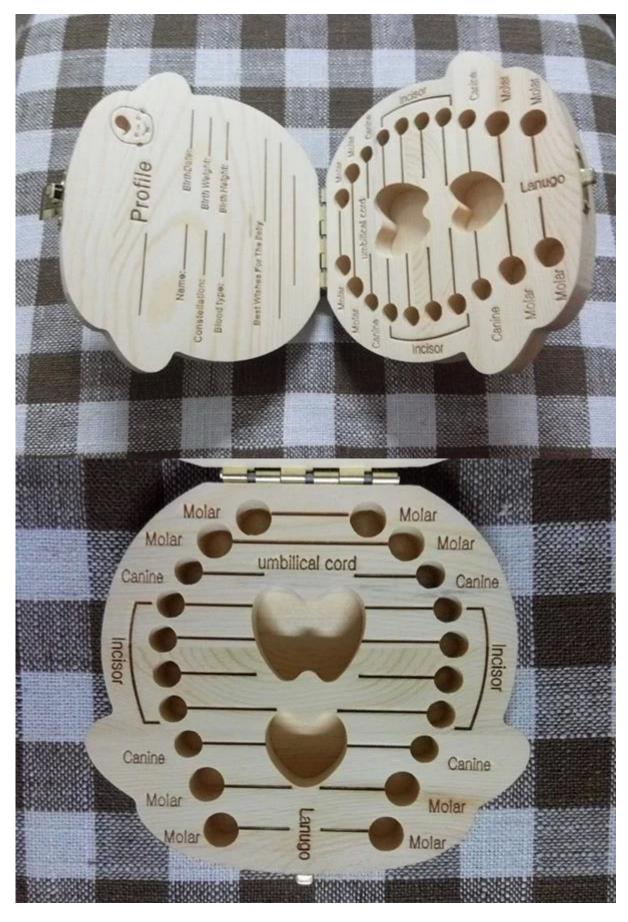

## Laser engraving logo wood milk teeth box

We are China wooden boxes manufacturer and export for more than 10 years.

We do customized pine/paulownia/birch wood boxes crafts.

Baby teeth box: This box can pack children's milk teeth which will be made by natural pine wood or beech wood as clients' requirement.