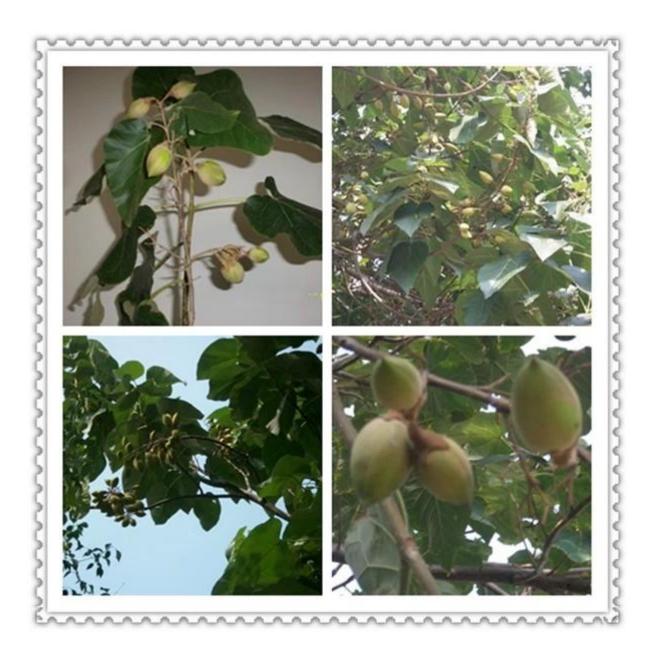

After you confirm the order, we will send you a free technical assistance.      |
| Paulownia stump        | Very easy to survive.                                                                                                                                                                                |
| Certificate            | Phytosanitary certificate                                                                                                                                                                            |
| We recommend express   | Stem, seed and log are different temperature changes, I'm going to go for a long trip because DHL and EMS cannot guarantee the fast express quanlity.                                                |

Please enjoy the following images:

















## **FAQ:**

1. better way to plant Paulownia trees?
Paulownia root cutting and paulownia stump, expecially new farm.

## 2. delivery time?

From the end of November next April. paulownia root cutting and logs storage survice offer

3. plant paulownia root cutting can be applied to his country? Yes of course. Put all the root 3-5 of land, at least slightly firm cm CAP in reverse.

#### 4. temperature to withstand

-25-45 degrees Celsius growth

## 5. I need special soil of paulownia planting?

No, it's not a problem in Normal soil.

### 6. water requirement?

Paulownia dry, expecially good height 50 cm. you don't have to always have water again.

#### 7. how to better housing.

Better type, for example, select the lateral buds and hybrid and control branches to trim.

#### 8