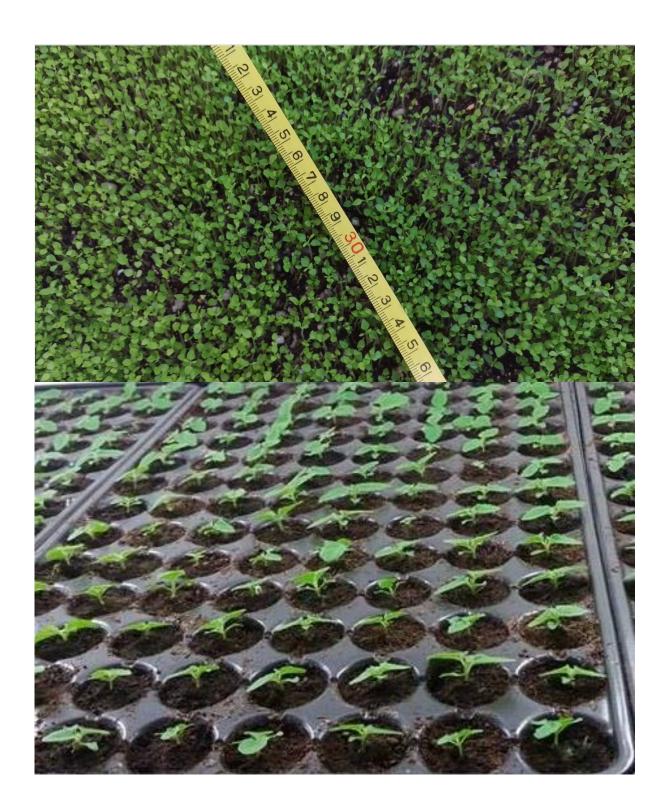

## Kiri seeds with phyto certificate

| Paulown             | ia tree seeds growing fast Paotong                                                                                                                                                                                                                                                                                                             |
|---------------------|------------------------------------------------------------------------------------------------------------------------------------------------------------------------------------------------------------------------------------------------------------------------------------------------------------------------------------------------|
| Paulownia<br>type   | Paulownia Elongata, Paulownia Tomentosa, Paulownia Fortunei,<br>Shantong, Paulownia fortunei Paulownia hybrid hybrid 9501,<br>Paulownia tomentosa, Royal x and so on.                                                                                                                                                                          |
| Racer routes        | Paulownia plAnting or saplings, cut, paulownia rootstock of paulownia or Paulownia root, stump, seed and so on Paulownia root                                                                                                                                                                                                                  |
| _                   | is better to draw attention to the                                                                                                                                                                                                                                                                                                             |
| payment             | of Paulownia tree                                                                                                                                                                                                                                                                                                                              |
| Land                | <ol> <li>groundwater level: more than 1.5 m.</li> <li>soil texture: Adobe and sand soil, or inhalation permeablility clay to harden, ventilation, avoid adverse soil.</li> <li>Terry, 6-7.5 PH best, 5-8, 9 is acceptable.</li> <li>good irrigation and drainage system will be better.</li> <li>height up to 2000 m are acceptable</li> </ol> |
| Water               | <ol> <li>lush and wet. No pond and water saturation</li> <li>years of rainfull 400 mm-1200 mm.</li> <li>the period of seedling, Cris (20-40%) good mois with an outline, then grow up to 50 cm to develop drought-resistant ability, then better and better.</li> <li>Please note: adequate, pond, water, Earth just keep breathing</li> </ol> |
| Sunlight            | <ol> <li>sew the paulownia tree sunny location and keep heavy Wind.</li> <li>other major try to prohibit paulownia tree under the trees</li> <li>density. Forestation 4x4m or greater distance for distance, 0.8 x1m or using seedlings 1x1m.</li> <li>Plant more crop from 3x15m.</li> </ol>                                                  |
| Temperature         | Annual temperature 12-20celsius rating grow better; -20-+<br>45celsius degree ok, if vulnerable to frost damage more absolute<br>temperature-25celsius degrees.                                                                                                                                                                                |
| Fertilizer          | At first, the paulownia seed, paulownia root and small fertilizer for planting other paulownia stump and paulownia, give and in the future: less than dung and much more amount of time.                                                                                                                                                       |
| Reproduction method | <ol> <li>seedlings by Paulownia to seed and paulownia root and root way better and common.</li> <li>Afforestation: paulownia root, stump and paulownia seedlings a year or two.</li> </ol>                                                                                                                                                     |