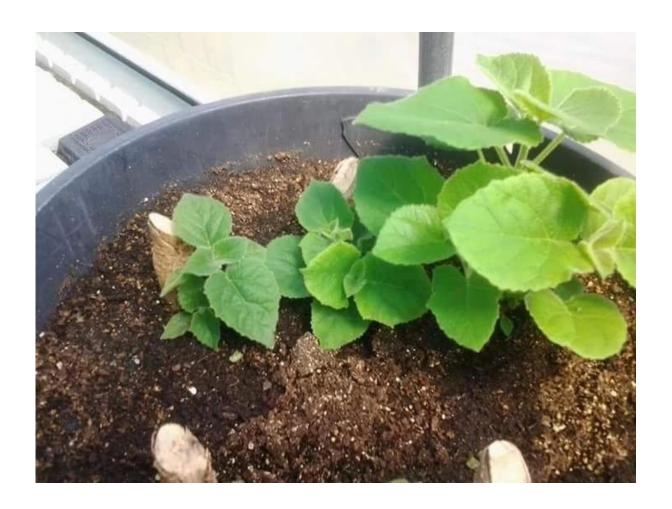

Plant paulowna root () byherbal smear ), the original species, simple technical nature, it's better to save your work and time, paulownia tree.