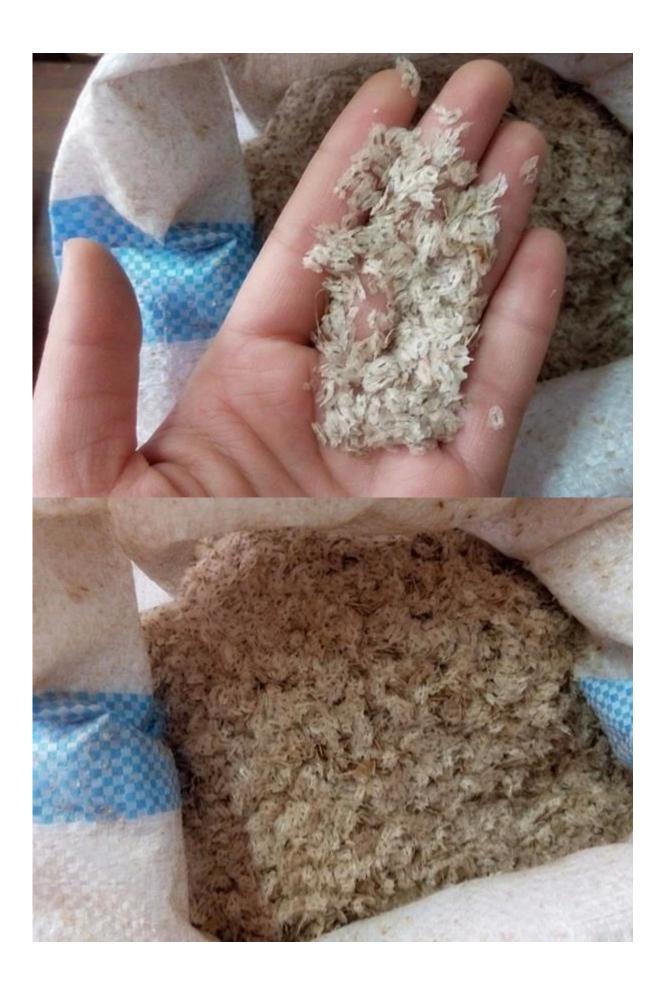

## Kiri seeds with phyto certificate

| Paulown             | ia tree seeds growing fast Paotong                                                                                                                                                                                                                                                                                                             |
|---------------------|------------------------------------------------------------------------------------------------------------------------------------------------------------------------------------------------------------------------------------------------------------------------------------------------------------------------------------------------|
| Paulownia<br>type   | Paulownia Elongata, Paulownia Tomentosa, Paulownia Fortunei,<br>Shantong, Paulownia fortunei Paulownia hybrid hybrid 9501,<br>Paulownia tomentosa, Royal x and so on.                                                                                                                                                                          |
| Racer routes        | Paulownia plAnting or saplings, cut, paulownia rootstock of paulownia or Paulownia root, stump, seed and so on Paulownia root                                                                                                                                                                                                                  |
| _                   | is better to draw attention to the                                                                                                                                                                                                                                                                                                             |
| payment             | of Paulownia tree                                                                                                                                                                                                                                                                                                                              |
| Land                | <ol> <li>groundwater level: more than 1.5 m.</li> <li>soil texture: Adobe and sand soil, or inhalation permeablility clay to harden, ventilation, avoid adverse soil.</li> <li>Terry, 6-7.5 PH best, 5-8, 9 is acceptable.</li> <li>good irrigation and drainage system will be better.</li> <li>height up to 2000 m are acceptable</li> </ol> |
| Water               | <ol> <li>lush and wet. No pond and water saturation</li> <li>years of rainfull 400 mm-1200 mm.</li> <li>the period of seedling, Cris (20-40%) good mois with an outline, then grow up to 50 cm to develop drought-resistant ability, then better and better.</li> <li>Please note: adequate, pond, water, Earth just keep breathing</li> </ol> |
| Sunlight            | <ol> <li>sew the paulownia tree sunny location and keep heavy Wind.</li> <li>other major try to prohibit paulownia tree under the trees</li> <li>density. Forestation 4x4m or greater distance for distance, 0.8 x1m or using seedlings 1x1m.</li> <li>Plant more crop from 3x15m.</li> </ol>                                                  |
| Temperature         | Annual temperature 12-20celsius rating grow better; -20-+<br>45celsius degree ok, if vulnerable to frost damage more absolute<br>temperature-25celsius degrees.                                                                                                                                                                                |
| Fertilizer          | At first, the paulownia seed, paulownia root and small fertilizer for planting other paulownia stump and paulownia, give and in the future: less than dung and much more amount of time.                                                                                                                                                       |
| Reproduction method | <ol> <li>seedlings by Paulownia to seed and paulownia root and root way better and common.</li> <li>Afforestation: paulownia root, stump and paulownia seedlings a year or two.</li> </ol>                                                                                                                                                     |