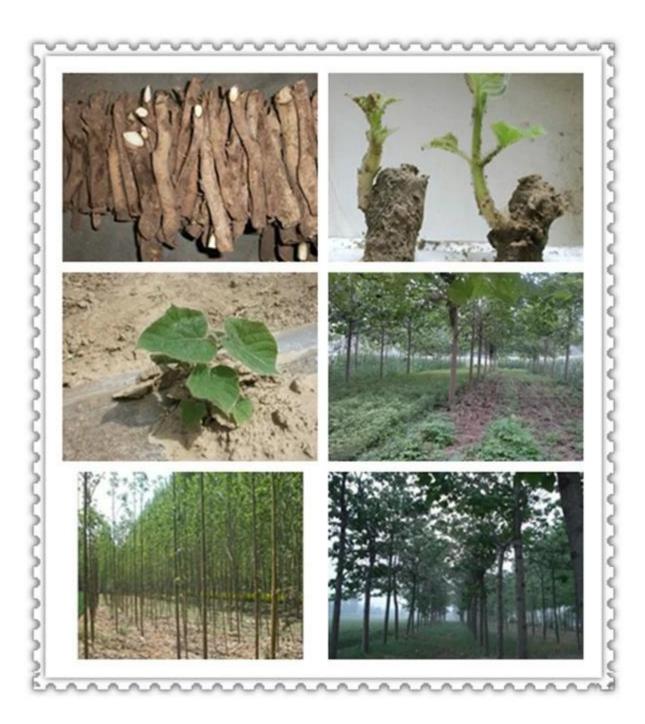

#### Difference between seeds and roots

Paulownia seed price lower, but the seed is very small and light, highly technical, and within a year, it is difficult to get better seedlings. Gainey is not very good, original plant is to have an easy separation phenomenon.

Plant paulowna root () byherbal smear ), the original species, simple technical nature, it's better to save your work and time, paulownia tree.

#### Job progress

Paulownia seed quality types of wood, disinfecting and drying, select the package and storge.

Paulownia root: root, seedling a year-he was cut off from the soil clean "them-then sevral drug-washing-Pesticide-disinfected with shipping package – fresh keep trim-tank.