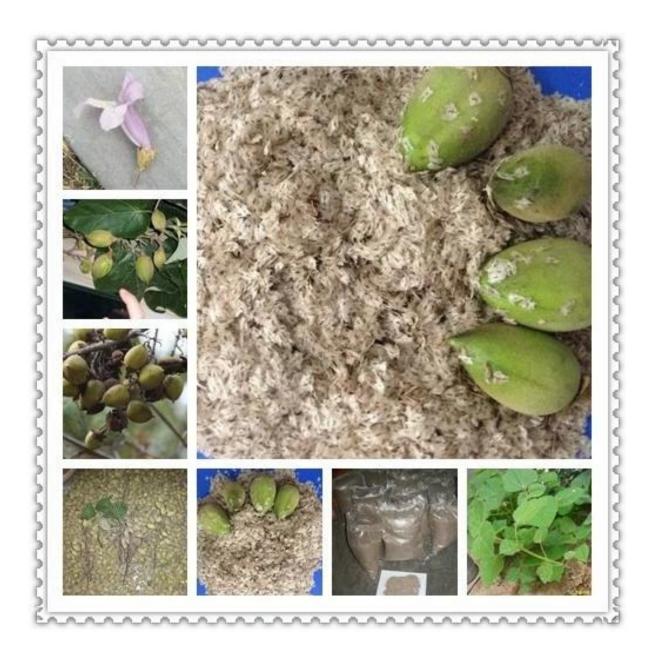

.  After you confirm the order, we will send you a free technical assistance.      |
| Paulownia stump        | Very easy to survive.                                                                                                                                                                                |
| Certificate            | Phytosanitary certificate                                                                                                                                                                            |
| We recommend express   | Stem, seed and log are different temperature changes, I'm going to go for a long trip because DHL and EMS cannot guarantee the fast express quanlity.                                                |

Please enjoy the following images:

















## **FAQ:**

1. better way to plant Paulownia trees?
Paulownia root cutting and paulownia stump, expecially new farm.

## 2. delivery time?

From the end of November next April. paulownia root cutting and logs storage survice offer

3. plant paulownia root cutting can be applied to his country? Yes of course. Put all the root 3-5 of land, at least slightly firm cm CAP in reverse.

#### 4. temperature to withstand

-25-45 degrees Celsius growth

## 5. I need special soil of paulownia planting?

No, it's not a problem in Normal soil.

### 6. water requirement?

Paulownia dry, expecially good height 50 cm. you don't have to always have water again.

#### 7. how to better housing.

Better type, for example, select the lateral buds and hybrid and control branches to trim.

####