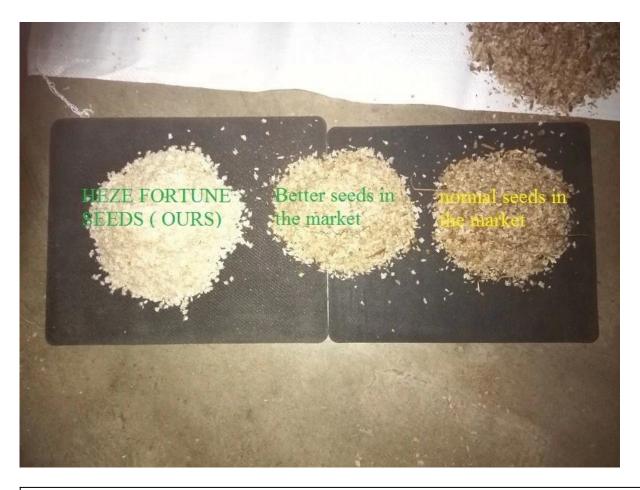

#### Difference between seeds and roots

Paulownia seed price lower, but the seed is very small and light, highly technical, and within a year, it is difficult to get better seedlings. Gainey is not very good, original plant is to have an easy separation phenomenon.

Please enjoy the following images and methods of communication as follow:

| More in                | ifo about paulownia                                                                                                                                                                                  |
|------------------------|------------------------------------------------------------------------------------------------------------------------------------------------------------------------------------------------------|
| Paulownia type         | Paulownia hybrid 9501, paulownia fortunei, shantong, paulownia tomentosa, paulownia Royal paulownia elongata, and so on.                                                                             |
| Paulownia seed         | Are Pricer, much lower light and small, highly technical requirements, 85-95% a year with 100% seed to get flat rate seedlling better life. Paulownia will send a file about how to plant the seeds. |
| Paulownia root/cutting | 95% of the time, simple techniques, work and savings rate get better very quickly survival of paulownia tree grows.  After you confirm the order, we will send you a free technical assistance.      |
| Paulownia stump        | Very easy to survive.                                                                                                                                                                                |
| Certificate            | Phytosanitary certificate                                                                                                                                                                            |
| We recommend express   | Stem, seed and log are different temperature changes, I'm going to go for a long trip because DHL and EMS cannot guarantee the fast express quanlity.                                                |