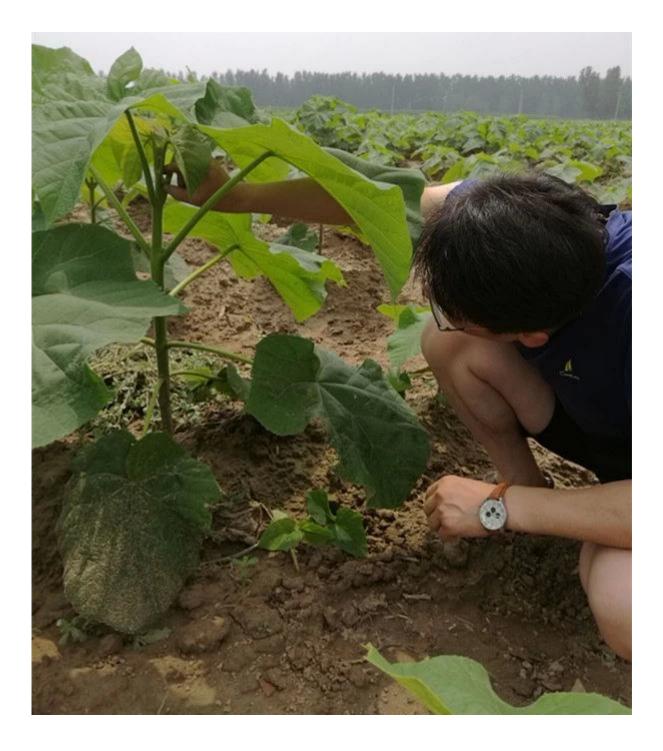

|
| Express suggest                  | DHL and EMS, because the roots, seeds and stump<br>will go to a long trip through several changes of<br>temperature, quick Express can guarantee the<br>quanlity.                                                                                                                   |

## Paulownia seed-100% pure, clean with top germination rate







Paulownia roots & paulownia stumps in our factory









Disinfection paulownia root



Packing paulownia root



Paulownia stump package



Our paulownia tree plantation, welcome to visit.



# Paulownia seedling













Feedback pictures from our customer:



# FAQ:

1. The best way to breed Paulownia trees? Root cuttings of the paulownia and paulownia stump, especially for the new planter.

# 2.Delivery time?

From the end of November to next April. Offer storage survice of paulownia root cutting and root stumps

**3.** Does it workable to plant paulownia roots cutting into the soil directly?

Yes of course. Put all root in the ground, slightly firm, cover head by at least 3-5cm soil.

4. withstand temperature suggest -25- + 45 degrees celsius

5. Do paulownia plant needs special terrain? No, the normal soil is ok.

6. water requirements? Paulownia have a good dry resistant, especially height of 50 cm. No need water them every day.

7. How to get a better trunk? Choose the best species with g