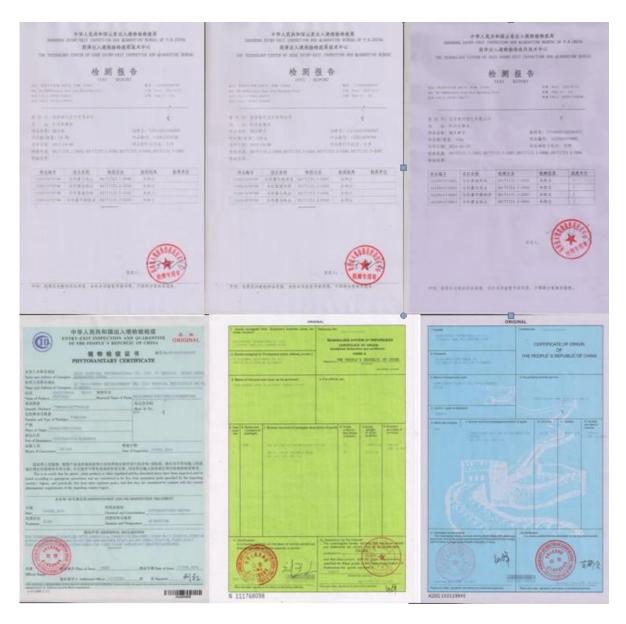

| More information about Paulownia |                                                                                                                                                                                                                                                                                     |
|----------------------------------|-------------------------------------------------------------------------------------------------------------------------------------------------------------------------------------------------------------------------------------------------------------------------------------|
| species Paulownia                | Hybrid 9501 Paulownia, Paulownia shantong,<br>Paulownia elongata, Paulownia fortunei, Paulownia<br>tomentosa, Paulownia 9503, Paulownia Kiri,<br>Paulownia fargesii, Paulownia australis, royal<br>empress tree, Paulownia Catalpifolia, empress tree,<br>foxglove tree, and so on. |
| Paulownia seed                   | Lower price, very lightweight and small size, high<br>technical requirments, hard to get quality seedling in<br>a year.<br>Offer a file on how to plant Paulownia seeds.                                                                                                            |
| Paulownia<br>root cutting        | Plant method simple, save labor and time, 95%-100%<br>of survival rate, grows orderliness and fast, get<br>better paulownia tree and harvest earlier.<br>We will send a technical guide for free after<br>confirming the order.                                                     |
| Paulownia stump                  | Very easy to survive, grow very fast, survive 99-100%, use for forest directly.                                                                                                                                                                                                     |
| Certified                        | phytosanitary certificate, certificate of origin, quality certificate.                                                                                                                                                                                                              |
| Express suggest                  | DHL and EMS, because the roots, seeds and stump<br>will go to a long trip through several changes of<br>temperature, quick Express can guarantee the<br>quanlity.                                                                                                                   |

**Certified:** 

For any questions do not hesitate to ask the following contact methods: Whatsapp/cell:0086 18366003934 Wechat: nicole003 Skype: nicolepaulownia Email: nicole@fortunewoods.com