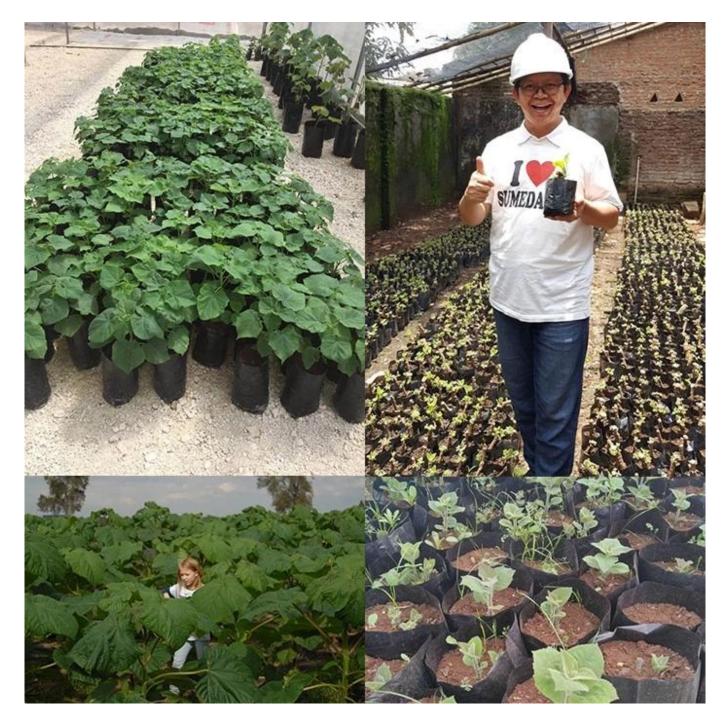

|
| Express suggest                  | DHL and EMS, because the roots, seeds and stump<br>will go to a long trip through several changes of<br>temperature, quick Express can guarantee the<br>quanlity.                                                                                                                   |

## Paulownia seed-100% pure, clean with top germination rate







Paulownia roots & paulownia stumps in our factory









Disinfection paulownia root



Packing paulownia root



Paulownia stump package



Our paulownia tree plantation, welcome to visit.



# Paulownia seedling













Feedback pictures from our customer:



# FAQ:

1. The best way to breed Paulownia trees? Root cuttings of the paulownia and paulownia stump, especially for the new planter.

# 2.Delivery time?

From the end of November to next April. Offer storage survice of paulownia root cutting and root stumps

**3.** Does it workable to plant paulownia roots cutting into the soil directly?

Yes of course. Put all root in the ground, slightly firm, cover head by at least 3-5cm soil.

4. withstand temperature suggest -25- + 45 degrees celsius

5. Do paulownia plant needs special terrain? No, the normal soil is ok.

6. water requirements? Paulownia have a good dry resistant, especially height of 50 cm. No need water them every day.

7. How to get a better trunk? Choose the best species with good manage.

8 How many years can be used for timb