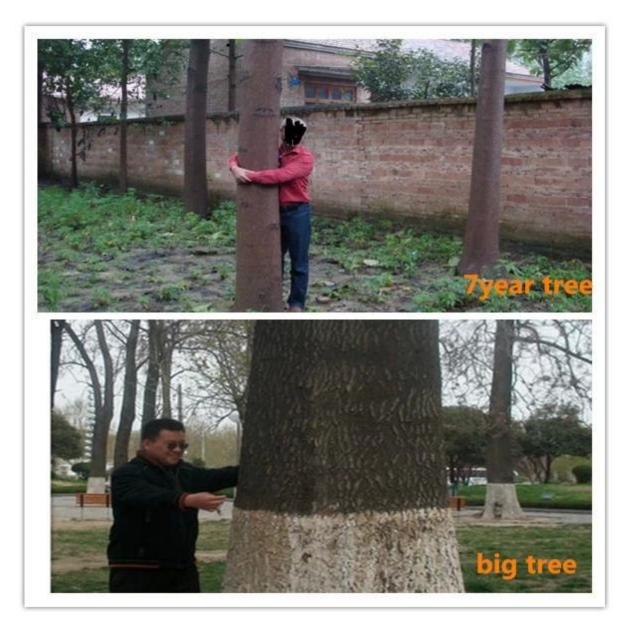

# Paulownia seedling

Feedback pictures from our customer:

6. water requirements? Paulownia have a good dry resistant, especially height of 50 cm. No need water them every day.

7. How to get a better trunk? Choose the best species with good manage.

8 How many years can be used for timber? 7-8years experience, you can start fresh cut five years.