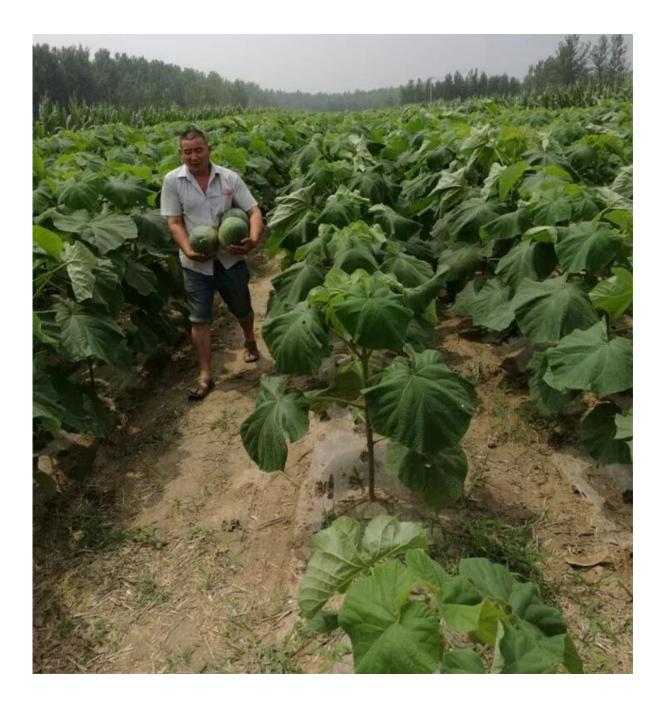

|
| Express suggest                  | DHL and EMS, because the roots, seeds and stump<br>will go to a long trip through several changes of<br>temperature, quick Express can guarantee the<br>quanlity.                                                                                                                   |

## Paulownia seed-100% pure, clean with top germination rate







Paulownia roots & paulownia stumps in our factory









Disinfection paulownia root



Packing paulownia root



Paulownia stump package



Our paulownia tree plantation, welcome to visit.



# Paulownia seedling













Feedback pictures from our customer:



# FAQ:

1. The best way to breed Paulownia trees? Root cuttings of the paulownia and paulownia stump, especially for the new planter.

# 2.Delivery time?

From the end of November to next April. Offer storage survice of paulownia root cutting and root stumps

**3.** Does it workable to plant paulownia roots cutting into the soil directly?

Yes of course. Put all root in the ground, slightly firm, cover head by at least 3-5cm soil.

4. withstand temperature suggest -25- + 45 degrees celsius

5. Do paulownia plant needs special terrain? No, the normal soil is ok.

6. water requirements? Paulownia have a good dry resistant, especially height of 50 cm. No need water them every day.

7. How to get a better trunk? Choose the best species with goo