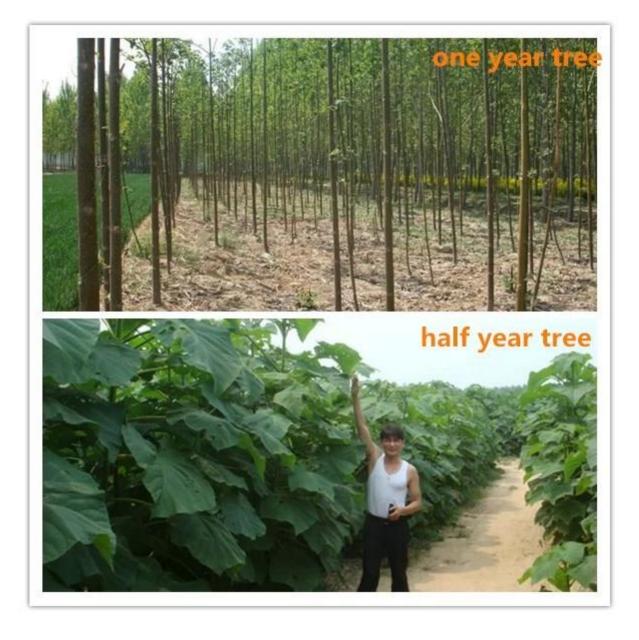

|
| Express suggest                  | DHL and EMS, because the roots, seeds and stump<br>will go to a long trip through several changes of<br>temperature, quick Express can guarantee the<br>quanlity.                                                                                                                   |

## Paulownia seed-100% pure, clean with top germination rate







Paulownia roots & paulownia stumps in our factory









Disinfection paulownia root



Packing paulownia root



Paulownia stump package



Our paulownia tree plantation, welcome to visit.



# Paulownia seedling













Feedback pictures from our customer:



# FAQ:

1. The best way to breed Paulownia trees? Root cuttings of the paulownia and paulownia stump, especially for the new planter.

# 2.Delivery time?

From the end of November to next April. Offer storage survice of paulownia root cutting and root stumps

**3.** Does it workable to plant paulownia roots cutting into the soil directly?

Yes of course. Put all root in the ground, slightly firm, cover head by at least 3-5cm soil.

4. withstand temperature suggest -25- + 45 degrees celsius

5. Do paulownia plant needs special terrain? No, the normal soil is ok.

6. water requirements? Paulownia have a good dry resistant, especially height of 50 cm. No need water them every day.

7. How to get a better trunk? Choose the best species with good