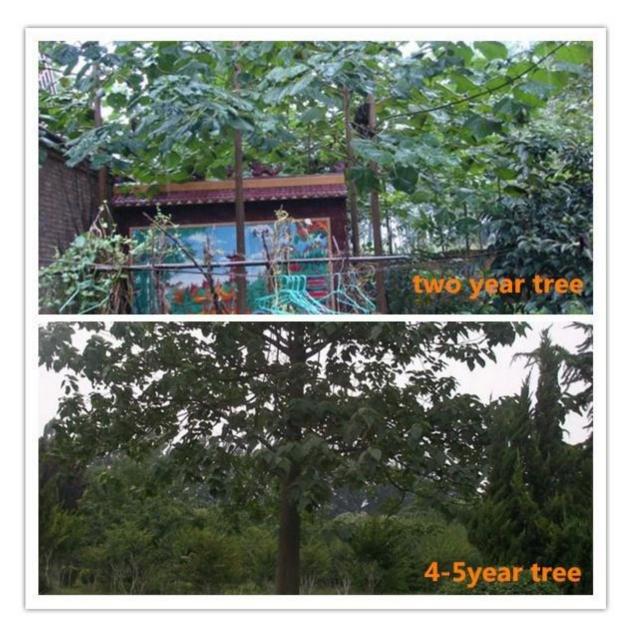

|
| Express suggest                  | DHL and EMS, because the roots, seeds and stump<br>will go to a long trip through several changes of<br>temperature, quick Express can guarantee the<br>quanlity.                                                                                                                   |

## Paulownia seed-100% pure, clean with top germination rate







Paulownia roots & paulownia stumps in our factory









Disinfection paulownia root



Packing paulownia root



Paulownia stump package



Our paulownia tree plantation, welcome to visit.



# Paulownia seedling













Feedback pictures from our customer:



# FAQ:

1. The best way to breed Paulownia trees? Root cuttings of the paulownia and paulownia stump, especially for the new planter.

# 2.Delivery time?

From the end of November to next April. Offer storage survice of paulownia root cutting and root stumps

**3.** Does it workable to plant paulownia roots cutting into the soil directly?

Yes of course. Put all root in the ground, slightly firm, cover head by at least 3-5cm soil.

4. withstand temperature suggest -25- + 45 degrees celsius

5. Do paulownia plant needs special terrain? No, the normal soil is ok.

6. water requirements? Paulownia have a good dry resistant, especially height of 50 cm. No need water them every day.

7. How to get a better trunk? Choose the best species with good ma