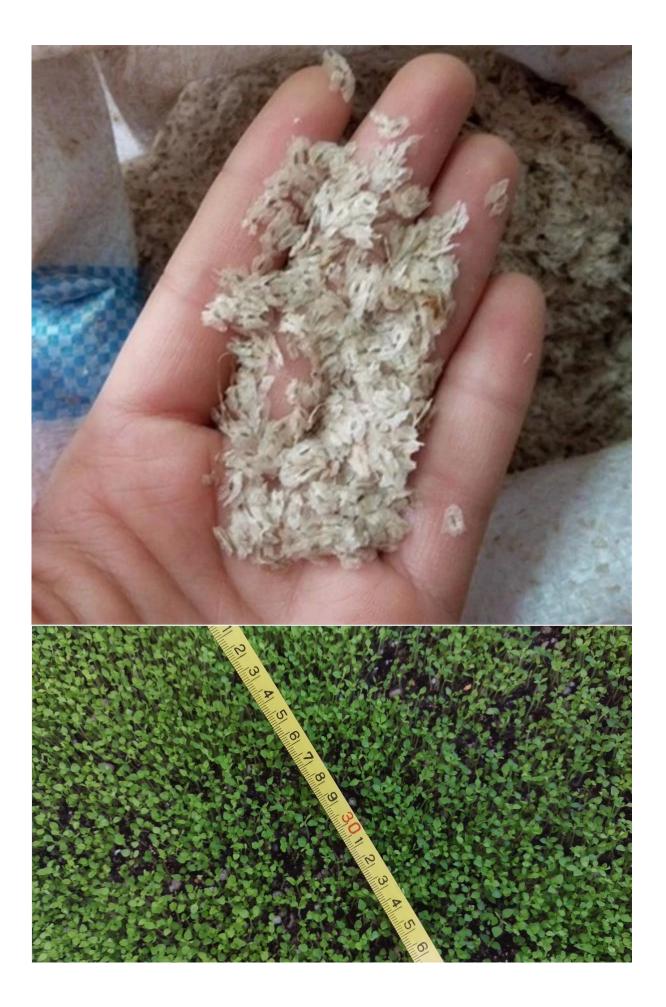

Article:Hybrid paulownia seeds 99% germination rate 9501 seeds with certificate

| More information about Paulownia |                                                                                                                                                                                                                                                                                     |
|----------------------------------|-------------------------------------------------------------------------------------------------------------------------------------------------------------------------------------------------------------------------------------------------------------------------------------|
| species Paulownia                | Hybrid 9501 Paulownia, Paulownia shantong,<br>Paulownia elongata, Paulownia fortunei, Paulownia<br>tomentosa, Paulownia 9503, Paulownia Kiri,<br>Paulownia fargesii, Paulownia australis, royal<br>empress tree, Paulownia Catalpifolia, empress tree,<br>foxglove tree, and so on. |
| Paulownia seed                   | Lower price, very lightweight and small size, high<br>technical requirments, hard to get quality seedling in<br>a year.<br>Offer a file on how to plant Paulownia seeds.                                                                                                            |
| Paulownia<br>root cutting        | Plant method simple, save labor and time, 95%-100%<br>of survival rate, grows orderliness and fast, get<br>better paulownia tree and harvest earlier.<br>We will send a technical guide for free after<br>confirming the order.                                                     |
| Paulownia stump                  | Very easy to survive, grow very fast, survive 99-100%, use for forest directly.                                                                                                                                                                                                     |
| Certified                        | phytosanitary certificate, certificate of origin, quality certificate.                                                                                                                                                                                                              |
| Express suggest                  | DHL and EMS, because the roots, seeds and stump<br>will go to a long trip through several changes of<br>temperature, quick Express can guarantee the<br>quanlity.                                                                                                                   |