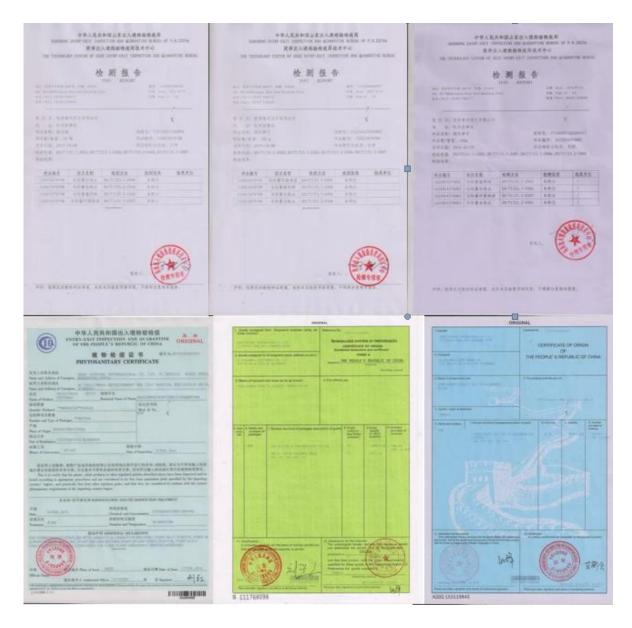

### Direct supplier+free planting skills+certificate

| More information about Paulownia |                                                                                                                                                                                                                                                                      |
|----------------------------------|----------------------------------------------------------------------------------------------------------------------------------------------------------------------------------------------------------------------------------------------------------------------|
| species Paulownia                | Hybrid 9501 Paulownia, Paulownia shantong, Paulownia elongata, Paulownia fortunei, Paulownia tomentosa, Paulownia 9503, Paulownia Kiri, Paulownia fargesii, Paulownia australis, royal empress tree, Paulownia Catalpifolia, empress tree, foxglove tree, and so on. |
| Paulownia seed                   | Lower price, clean seeds, high survive rate. but slower growing rate than roots, high technical requirments, hard to get quality seedling in a year. Offer a file on how to plant Paulownia seeds.                                                                   |
| Paulownia root cutting           | Don't need any technical, save labor and time, 95%-100% of survival rate, grows fast, get better paulownia tree and harvest earlier. We will send a technical guide for free after confirming the order.                                                             |
| Paulownia stump                  | Very easy to survive, grow very fast, survive 99-100%, use for forest directly.                                                                                                                                                                                      |
| Certified                        | phytosanitary certificate, certificate of origin, quality certificate.                                                                                                                                                                                               |
| Express suggest                  | DHL and EMS, because the roots, seeds and stump will go to a long trip through several changes of temperature, quick Express can guarantee the quanlity.                                                                                                             |