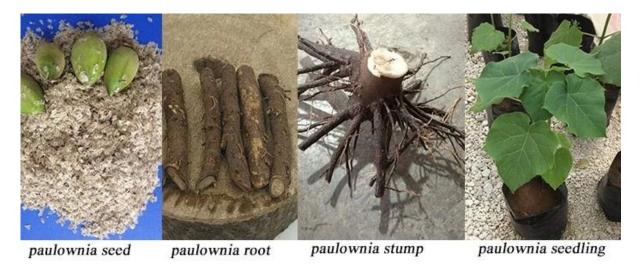

### Direct supplier+free planting skills+certificate

| More information about Paulownia |                                                                                                                                                                                                                                                                      |
|----------------------------------|----------------------------------------------------------------------------------------------------------------------------------------------------------------------------------------------------------------------------------------------------------------------|
| species Paulownia                | Hybrid 9501 Paulownia, Paulownia shantong, Paulownia elongata, Paulownia fortunei, Paulownia tomentosa, Paulownia 9503, Paulownia Kiri, Paulownia fargesii, Paulownia australis, royal empress tree, Paulownia Catalpifolia, empress tree, foxglove tree, and so on. |
| Paulownia seed                   | Lower price, clean seeds, high survive rate. but slower growing rate than roots, high technical requirments, hard to get quality seedling in a year. Offer a file on how to plant Paulownia seeds.                                                                   |
| Paulownia root cutting           | Don't need any technical, save labor and time, 95%-100% of survival rate, grows fast, get better paulownia tree and harvest earlier. We will send a technical guide for free after confirming the order.                                                             |
| Paulownia stump                  | Very easy to survive, grow very fast, survive 99-100%, use for forest directly.                                                                                                                                                                                      |
| Certified                        | phytosanitary certificate, certificate of origin, quality certificate.                                                                                                                                                                                               |
| Express suggest                  | DHL and EMS, because the roots, seeds and stump will go to a long trip through several changes of temperature, quick Express can guarantee the quanlity.                                                                                                             |