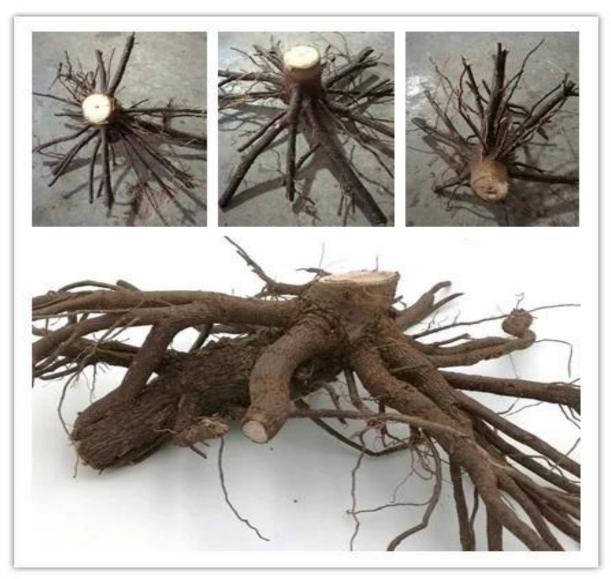

### Direct supplier+free planting skills+certificate

| More information about Paulownia |                                                                                                                                                                                                                                                                      |
|----------------------------------|----------------------------------------------------------------------------------------------------------------------------------------------------------------------------------------------------------------------------------------------------------------------|
| species Paulownia                | Hybrid 9501 Paulownia, Paulownia shantong, Paulownia elongata, Paulownia fortunei, Paulownia tomentosa, Paulownia 9503, Paulownia Kiri, Paulownia fargesii, Paulownia australis, royal empress tree, Paulownia Catalpifolia, empress tree, foxglove tree, and so on. |
| Paulownia seed                   | Lower price, clean seeds, high survive rate. but slower growing rate than roots, high technical requirments, hard to get quality seedling in a year. Offer a file on how to plant Paulownia seeds.                                                                   |
| Paulownia root cutting           | Don't need any technical, save labor and time, 95%-100% of survival rate, grows fast, get better paulownia tree and harvest earlier. We will send a technical guide for free after confirming the order.                                                             |
| Paulownia stump                  | Very easy to survive, grow very fast, survive 99-100%, use for forest directly.                                                                                                                                                                                      |
| Certified                        | phytosanitary certificate, certificate of origin, quality certificate.                                                                                                                                                                                               |
| Express suggest                  | DHL and EMS, because the roots, seeds and stump will go to a long trip through several changes of temperature, quick Express can guarantee the quanlity.                                                                                                             |

Paulownia roots & paulownia stumps in our factory

Disinfection paulownia root

Packing paulownia root

Paulownia stump package

Our paulownia tree plantation, welcome to visit.

**Feedback pictures from our customers:** 