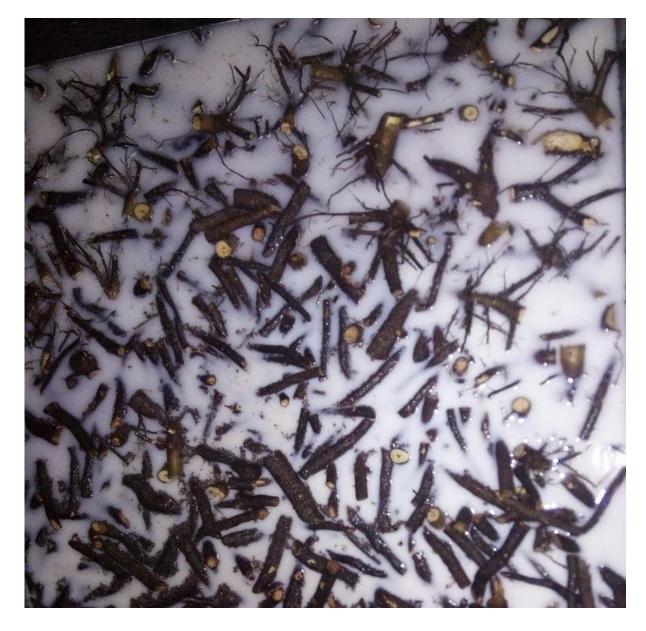

### High temperature resistance paulownia roots with certificate.

### Direct supplier+free planting skills+certificate

| More information about Paulownia |                                                                                                                                                                                                                                                                      |
|----------------------------------|----------------------------------------------------------------------------------------------------------------------------------------------------------------------------------------------------------------------------------------------------------------------|
| species Paulownia                | Hybrid 9501 Paulownia, Paulownia shantong, Paulownia elongata, Paulownia fortunei, Paulownia tomentosa, Paulownia 9503, Paulownia Kiri, Paulownia fargesii, Paulownia australis, royal empress tree, Paulownia Catalpifolia, empress tree, foxglove tree, and so on. |
| Paulownia seed                   | Lower price, clean seeds, high survive rate. but slower growing rate than roots, high technical requirments, hard to get quality seedling in a year. Offer a file on how to plant Paulownia seeds.                                                                   |
| Paulownia root cutting           | Don't need any technical, save labor and time, 95%-100% of survival rate, grows fast, get better paulownia tree and harvest earlier. We will send a technical guide for free after confirming the order.                                                             |
| Paulownia stump                  | Very easy to survive, grow very fast, survive 99-100%, use for forest directly.                                                                                                                                                                                      |
| Certified                        | phytosanitary certificate, certificate of origin, quality certificate.                                                                                                                                                                                               |
| Express suggest                  | DHL and EMS, because the roots, seeds and stump will go to a long trip through several changes of temperature, quick Express can guarantee the quanlity.                                                                                                             |