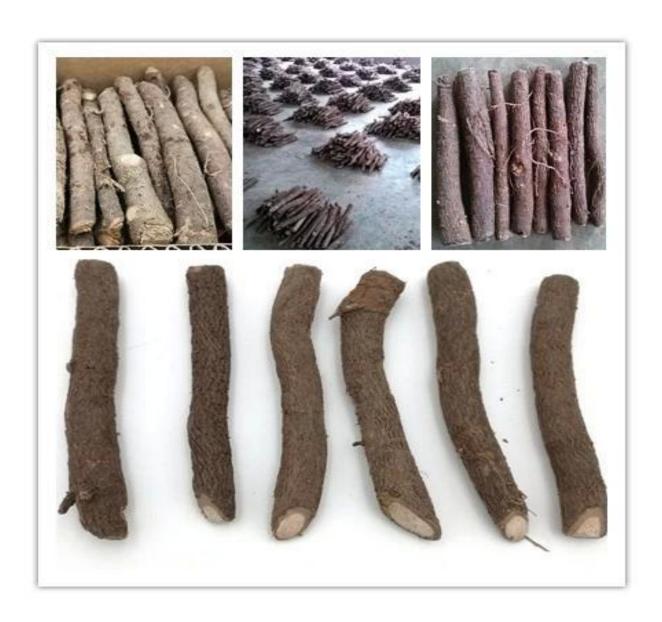

### Direct supplier+free planting skills+certificate

| More information about Paulownia |                                                                                                                                                                                                                                                                      |
|----------------------------------|----------------------------------------------------------------------------------------------------------------------------------------------------------------------------------------------------------------------------------------------------------------------|
| species Paulownia                | Hybrid 9501 Paulownia, Paulownia shantong, Paulownia elongata, Paulownia fortunei, Paulownia tomentosa, Paulownia 9503, Paulownia Kiri, Paulownia fargesii, Paulownia australis, royal empress tree, Paulownia Catalpifolia, empress tree, foxglove tree, and so on. |
| Paulownia seed                   | Lower price, clean seeds, high survive rate. but slower growing rate than roots, high technical requirments, hard to get quality seedling in a year. Offer a file on how to plant Paulownia seeds.                                                                   |
| Paulownia root cutting           | Don't need any technical, save labor and time, 95%-100% of survival rate, grows fast, get better paulownia tree and harvest earlier. We will send a technical guide for free after confirming the order.                                                             |
| Paulownia stump                  | Very easy to survive, grow very fast, survive 99-100%, use for forest directly.                                                                                                                                                                                      |
| Certified                        | phytosanitary certificate, certificate of origin, quality certificate.                                                                                                                                                                                               |
| Express suggest                  | DHL and EMS, because the roots, seeds and stump will go to a long trip through several changes of temperature, quick Express can guarantee the quanlity.                                                                                                             |

Paulownia roots & paulownia stumps in our factory

Disinfection paulownia root

Packing paulownia root

Paulownia stump package

Our paulownia tree plantation, welcome to visit.

**Feedback pictures from our customers:** 