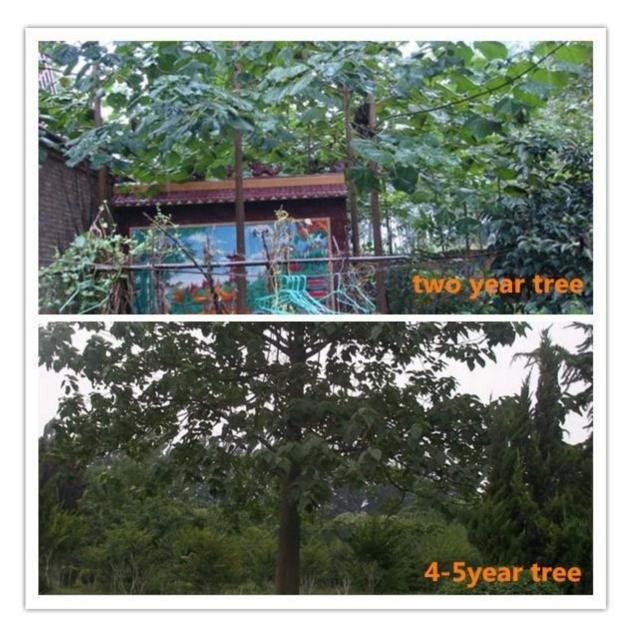

8 How many years can be used for timber? 7-8years experience, you can start fresh cut five years.

**Certified:** 

For any questions do not hesitate to ask the following contact methods: Whatsapp/cell:0086 18265096516 Skype: anna39691126 Instagram: annachen7878 Email: chen@fortunewoods.com