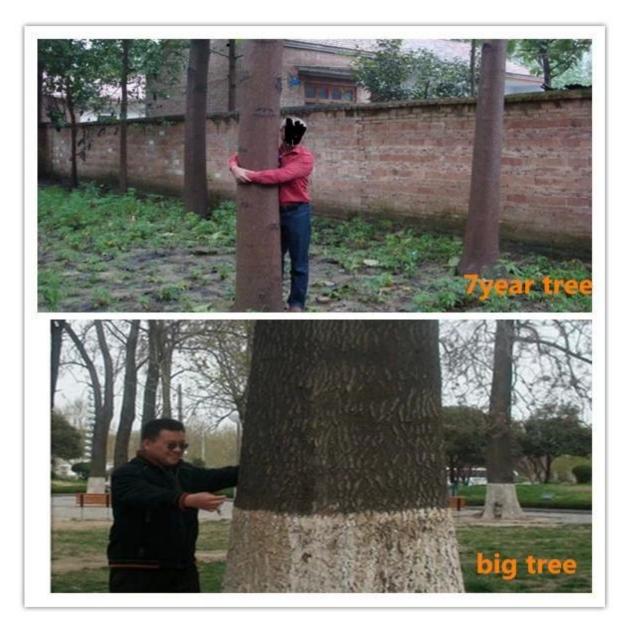

8 How many years can be used for timber? 7-8years experience, you can start fresh cut five years.

**Certified:** 

For any questions do not hesitate to ask the following contact methods: Whatsapp/cell:0086 18265096516 Skype: anna39691126 Instagram: annachen7878 Email: chen@fortunewoods.com