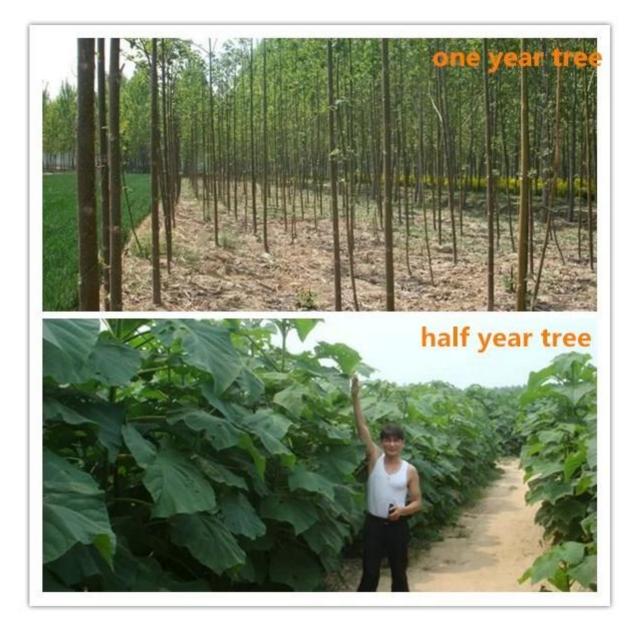

8 How many years can be used for timber? 7-8years experience, you can start fresh cut five years.

**Certified:** 

For any questions do not hesitate to ask the following contact methods: Whatsapp/cell:0086 18265096516 Skype: anna39691126 Instagram: annachen7878 Email: chen@fortunewoods.com