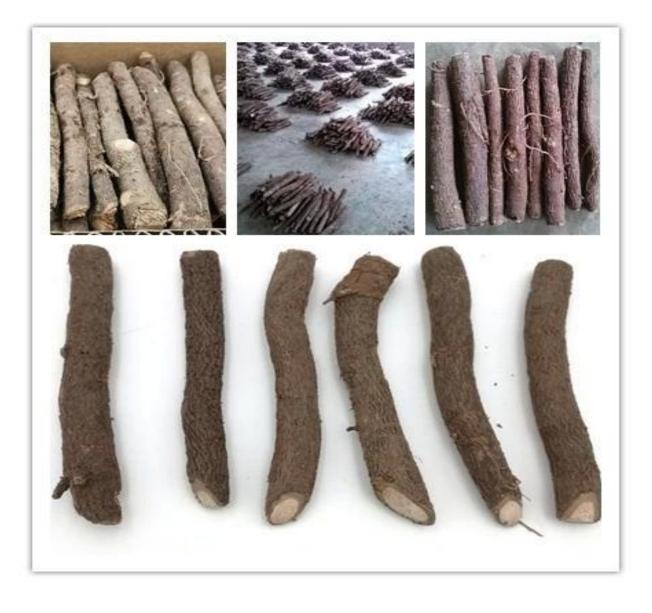

paulownia seedling

Direct supplier+free planting skills+certificate

| More information about Paulownia |                                                                                                                                                                                                                                                                                     |
|----------------------------------|-------------------------------------------------------------------------------------------------------------------------------------------------------------------------------------------------------------------------------------------------------------------------------------|
| species Paulownia                | Hybrid 9501 Paulownia, Paulownia shantong,<br>Paulownia elongata, Paulownia fortunei, Paulownia<br>tomentosa, Paulownia 9503, Paulownia Kiri,<br>Paulownia fargesii, Paulownia australis, royal<br>empress tree, Paulownia Catalpifolia, empress tree,<br>foxglove tree, and so on. |
| Paulownia seed                   | Lower price, very lightweight and small size, high<br>technical requirments, hard to get quality seedling in<br>a year.<br>Offer a file on how to plant Paulownia seeds.                                                                                                            |
| Paulownia<br>root cutting        | Plant method simple, save labor and time, 95%-100%<br>of survival rate, grows orderliness and fast, get<br>better paulownia tree and harvest earlier.<br>We will send a technical guide for free after<br>confirming the order.                                                     |
| Paulownia stump                  | Very easy to survive, grow very fast, survive<br>99-100%, use for forest directly.                                                                                                                                                                                                  |

## Paulownia roots & paulownia stumps in our factory

Disinfection paulownia root

Packing paulownia root

Paulownia stump package

Our paulownia tree plantation, welcome to visit.

Feedback pictures from our customers: