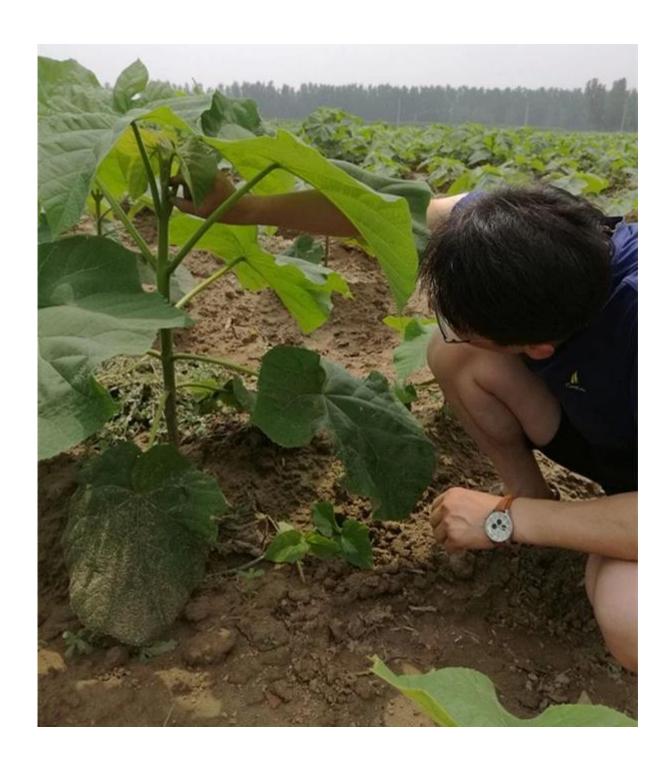

### 6. water requirements?

Paulownia have a good dry resistant, especially height of 50 cm. No need water them every day.