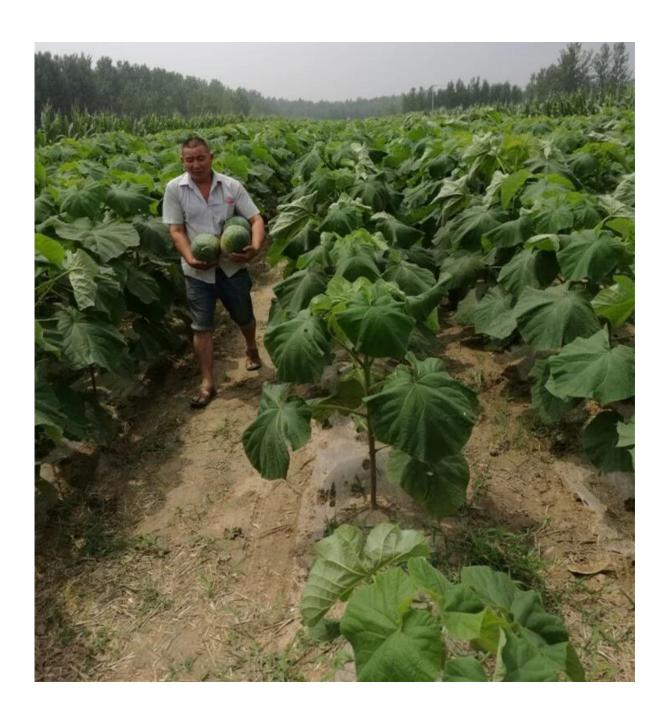

### 6. water requirements?

Paulownia have a good dry resistant, especially height of 50 cm. No need water them every day.

# 7. How to get a better trunk? Choose the best species with good manage.