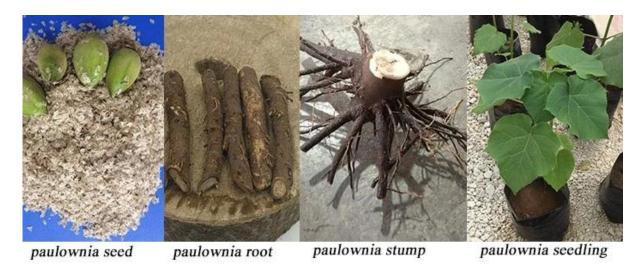

| More information about Paulownia |                                                                                                                                                                                                                                                                                     |
|----------------------------------|-------------------------------------------------------------------------------------------------------------------------------------------------------------------------------------------------------------------------------------------------------------------------------------|
| species Paulownia                | Hybrid 9501 Paulownia, Paulownia shantong,<br>Paulownia elongata, Paulownia fortunei, Paulownia<br>tomentosa, Paulownia 9503, Paulownia Kiri,<br>Paulownia fargesii, Paulownia australis, royal<br>empress tree, Paulownia Catalpifolia, empress tree,<br>foxglove tree, and so on. |
| Paulownia seed                   | Lower price, very lightweight and small size, high technical requirments, hard to get quality seedling in a year.  Offer a file on how to plant Paulownia seeds.                                                                                                                    |
| Paulownia root cutting           | Plant method simple, save labor and time, 95%-100% of survival rate, grows orderliness and fast, get better paulownia tree and harvest earlier. We will send a technical guide for free after confirming the order.                                                                 |
| Paulownia stump                  | Very easy to survive, grow very fast, survive 99-100%, use for forest directly.                                                                                                                                                                                                     |