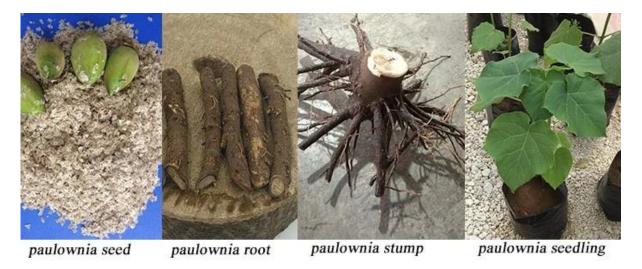

## Direct supplier+free planting skills+certificate

| More information about Paulownia |                                                                                                                                                                                                                                                                      |
|----------------------------------|----------------------------------------------------------------------------------------------------------------------------------------------------------------------------------------------------------------------------------------------------------------------|
| species Paulownia                | Hybrid 9501 Paulownia, Paulownia shantong, Paulownia elongata, Paulownia fortunei, Paulownia tomentosa, Paulownia 9503, Paulownia Kiri, Paulownia fargesii, Paulownia australis, royal empress tree, Paulownia Catalpifolia, empress tree, foxglove tree, and so on. |
| Paulownia seed                   | Lower price, clean seeds, high survive rate. but slower growing rate than roots, high technical requirments, hard to get quality seedling in a year. Offer a file on how to plant Paulownia seeds.                                                                   |
| Paulownia root cutting           | Don't need any technical, save labor and time, 95%-100% of survival rate, grows fast, get better paulownia tree and harvest earlier. We will send a technical guide for free after confirming the order.                                                             |
| Paulownia stump                  | Very easy to survive, grow very fast, survive 99-100%, use for forest directly.                                                                                                                                                                                      |
| Certified                        | phytosanitary certificate, certificate of origin, quality certificate.                                                                                                                                                                                               |
| Express suggest                  | DHL and EMS, because the roots, seeds and stump will go to a long trip through several changes of temperature, quick Express can guarantee the quanlity.                                                                                                             |