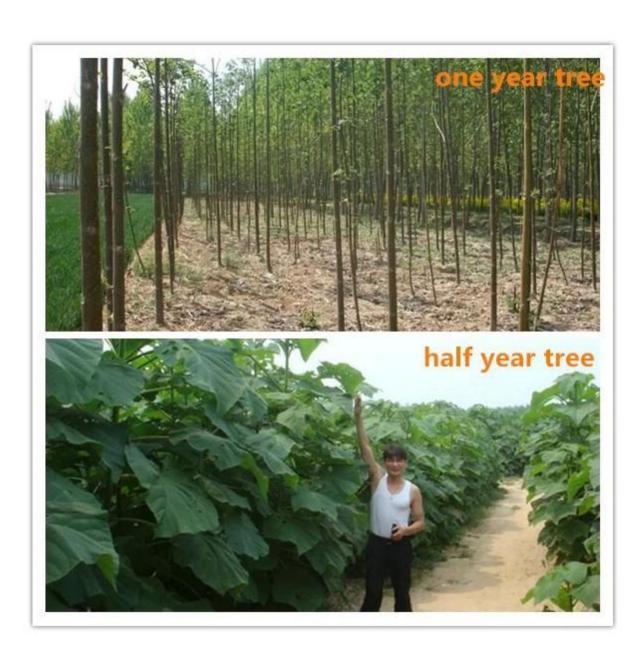

# 1. The best way to breed Paulownia trees? Root cuttings of the paulownia and paulownia stump, especially for the new planter.

### 2.Delivery time?

From the end of November to next April.

Offer storage survice of paulownia root cutting and root stumps