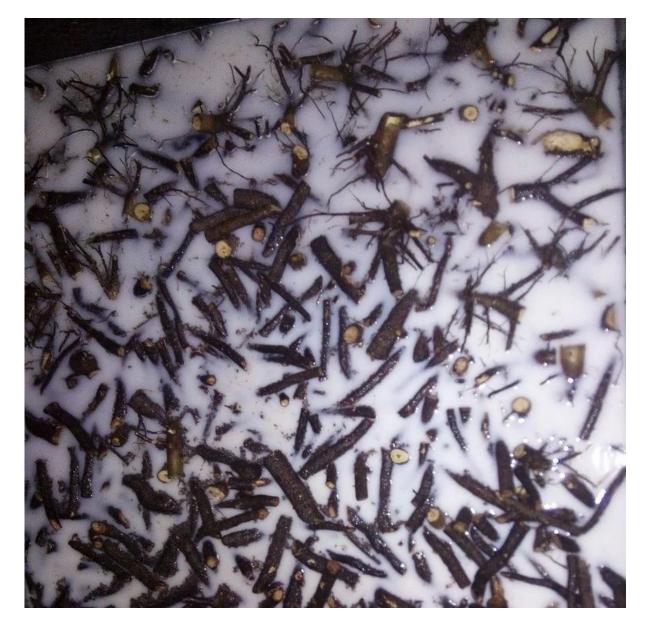

### Fresh Cold resistant paulownia roots

## Direct supplier+free planting skills+certificate

| More information about Paulownia |                                                                                                                                                                                                                                                                      |
|----------------------------------|----------------------------------------------------------------------------------------------------------------------------------------------------------------------------------------------------------------------------------------------------------------------|
| species Paulownia                | Hybrid 9501 Paulownia, Paulownia shantong, Paulownia elongata, Paulownia fortunei, Paulownia tomentosa, Paulownia 9503, Paulownia Kiri, Paulownia fargesii, Paulownia australis, royal empress tree, Paulownia Catalpifolia, empress tree, foxglove tree, and so on. |
| Paulownia seed                   | Lower price, clean seeds, high survive rate. but slower growing rate than roots, high technical requirments, hard to get quality seedling in a year. Offer a file on how to plant Paulownia seeds.                                                                   |
| Paulownia root cutting           | Don't need any technical, save labor and time, 95%-100% of survival rate, grows fast, get better paulownia tree and harvest earlier. We will send a technical guide for free after confirming the order.                                                             |
| Paulownia stump                  | Very easy to survive, grow very fast, survive 99-100%, use for forest directly.                                                                                                                                                                                      |
| Certified                        | phytosanitary certificate, certificate of origin, quality certificate.                                                                                                                                                                                               |
| Express suggest                  | DHL and EMS, because the roots, seeds and stump will go to a long trip through several changes of temperature, quick Express can guarantee the quanlity.                                                                                                             |