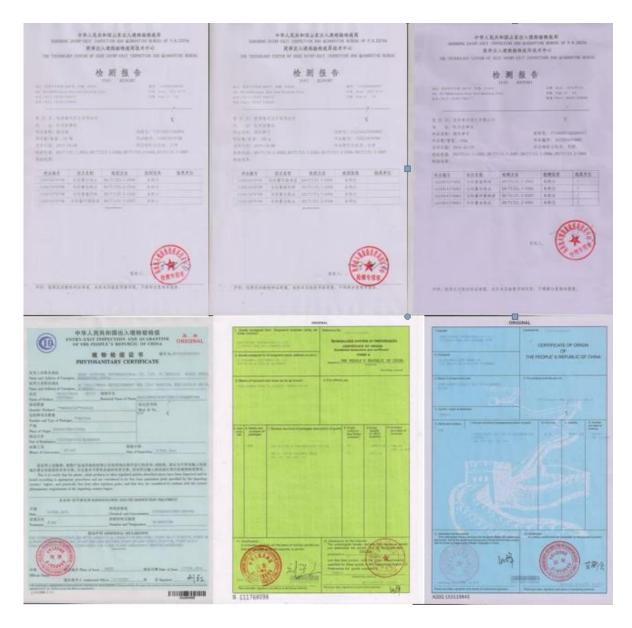

## Direct supplier+free planting skills+certificate

| More information about Paulownia |                                                                                                                                                                                                                                                                      |
|----------------------------------|----------------------------------------------------------------------------------------------------------------------------------------------------------------------------------------------------------------------------------------------------------------------|
| species Paulownia                | Hybrid 9501 Paulownia, Paulownia shantong, Paulownia elongata, Paulownia fortunei, Paulownia tomentosa, Paulownia 9503, Paulownia Kiri, Paulownia fargesii, Paulownia australis, royal empress tree, Paulownia Catalpifolia, empress tree, foxglove tree, and so on. |
| Paulownia seed                   | Lower price, clean seeds, high survive rate. but slower growing rate than roots, high technical requirments, hard to get quality seedling in a year. Offer a file on how to plant Paulownia seeds.                                                                   |
| Paulownia root cutting           | Don't need any technical, save labor and time, 95%-100% of survival rate, grows fast, get better paulownia tree and harvest earlier. We will send a technical guide for free after confirming the order.                                                             |
| Paulownia stump                  | Very easy to survive, grow very fast, survive 99-100%, use for forest directly.                                                                                                                                                                                      |
| Certified                        | phytosanitary certificate, certificate of origin, quality certificate.                                                                                                                                                                                               |
| Express suggest                  | DHL and EMS, because the roots, seeds and stump will go to a long trip through several changes of temperature, quick Express can guarantee the quanlity.                                                                                                             |

#### **Certified:**

For any questions do not hesitate to ask the following contact methods:

Whatsapp/cell:0086 18265096516

Wechat: 0086 18265096516

Email: chen@fortunewoods.com