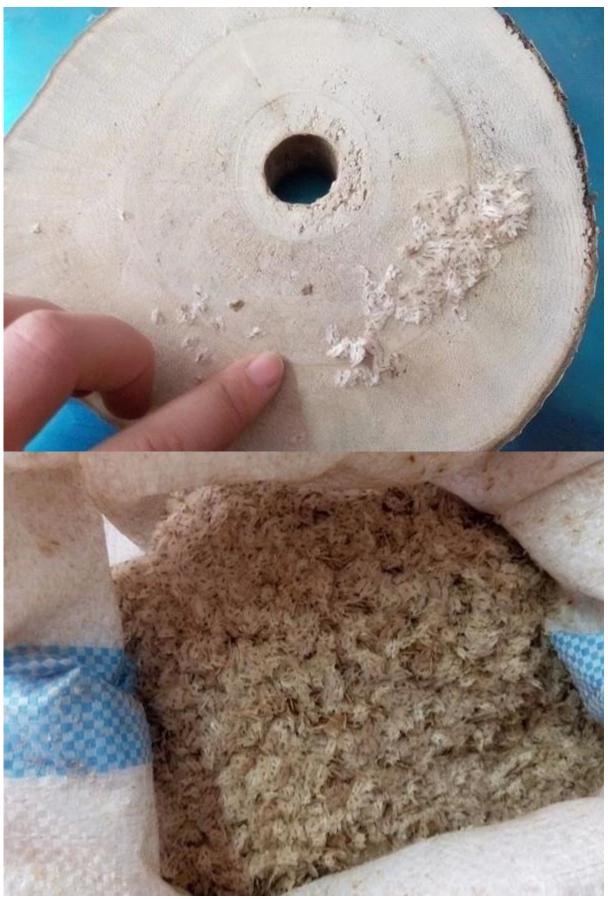

3.Clean paulownia roots with water.

4.Desinfect paulownia root with chemical-cypermethrin

5.Dry them.

5-1. Dry them in plastic container

6.Packing them.

Normally 1000pcs root in one carton.

6-1. Package