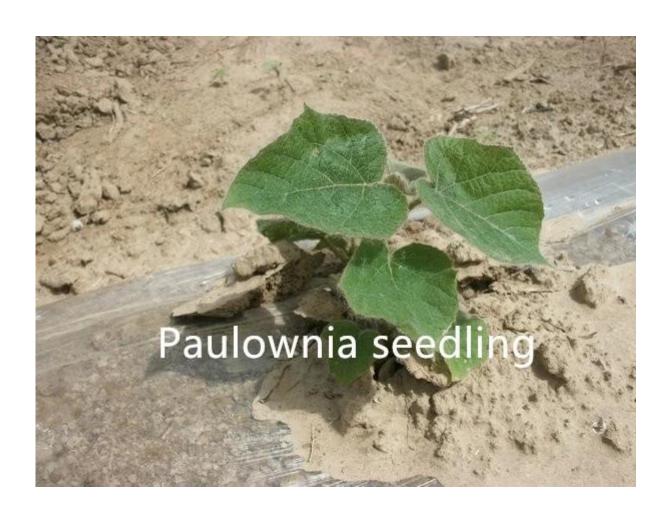

# 1. The best way to plant Paulownia tree?

Paulownia cutting of the roots and paulownia strain, especially for the new planter.