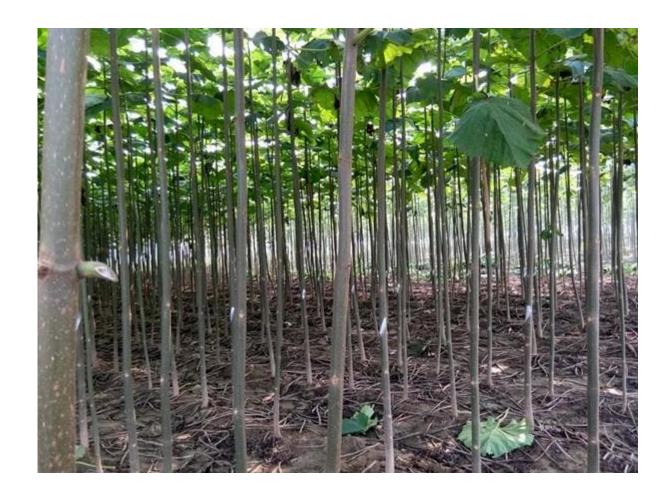

If you have time please come to our paulownia planting base .Our professtional GUY will show you skills how to plant paulownia root and stump.

| More information about Paulownia |                                                                                                                                                                               |
|----------------------------------|-------------------------------------------------------------------------------------------------------------------------------------------------------------------------------|
| species Paulownia                | Hybrid 9501 Paulownia, Paulownia shantong,<br>Paulownia elongata, Paulownia fortunei, Paulownia<br>tomentosa, royal and so on.                                                |
| Paulownia seed                   | Lower pricer, very lightweight and small size, high technical requirments, hard to get better seedlling in a year. We send a file on how to plant Paulownia seeds.            |
| Paulownia root / cutting         | Technical simple, save labor and time, 95% of survival rate, grows very fast, get better paulownia tree.  We will send a technical guide for free after confirming the order. |
| Paulownia strain                 | Very easy to survive.                                                                                                                                                         |
| Certified                        | phytosanitary certificate                                                                                                                                                     |
| EXPRESS suggest                  | DHL and EMS, because the roots, seeds and strains will go to a long trip through several changes of temperature, quick Express can guarantee the quanlity.                    |

# 100% pure paulownia seed:

Please see paulownia root process as follows:

1.Dig out one year paulownia tree from our paulownia plantation

2. Cut paulownia tree root system

2-2. Cut root system to small pieces.