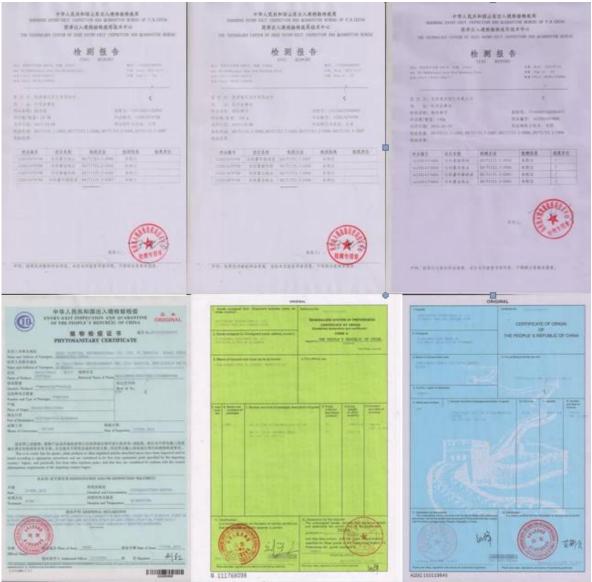

| More information about Paulownia |                                                                                                                                                                                                                                                                                     |
|----------------------------------|-------------------------------------------------------------------------------------------------------------------------------------------------------------------------------------------------------------------------------------------------------------------------------------|
| species Paulownia                | Hybrid 9501 Paulownia, Paulownia shantong,<br>Paulownia elongata, Paulownia fortunei, Paulownia<br>tomentosa, Paulownia 9503, Paulownia Kiri,<br>Paulownia fargesii, Paulownia australis, royal<br>empress tree, Paulownia Catalpifolia, empress tree,<br>foxglove tree, and so on. |
| Paulownia seed                   | Lower price, very lightweight and small size, high<br>technical requirments, hard to get quality seedling in<br>a year.<br>Offer a file on how to plant Paulownia seeds.                                                                                                            |
| Paulownia<br>root cutting        | Plant method simple, save labor and time, 95%-100%<br>of survival rate, grows orderliness and fast, get<br>better paulownia tree and harvest earlier.<br>We will send a technical guide for free after<br>confirming the order.                                                     |
| Paulownia stump                  | Very easy to survive, grow very fast, survive<br>99-100%, use for forest directly.                                                                                                                                                                                                  |
| Certified                        | phytosanitary certificate, certificate of origin, quality certificate.                                                                                                                                                                                                              |
| Express suggest                  | DHL and EMS, because the roots, seeds and stump<br>will go to a long trip through several changes of<br>temperature, quick Express can guarantee the<br>quanlity.                                                                                                                   |

# 8 How many years can be used for timber?

7-8years experience, you can start fresh cut five years.

**Certified:** 

For any questions do not hesitate to ask the following contact methods: Whatsapp/cell:0086 18366003934 Wechat: nicole003 Skype: nicolepaulownia Email: nicole@fortunewoods.com