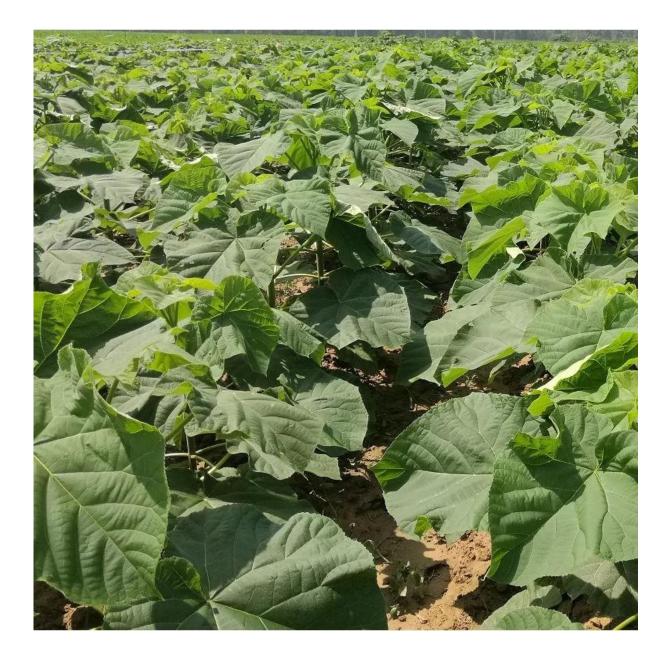

| phytosanitary certificate, certificate of origin, quality certificate.                                                                                                                                                                                                              |
| Express suggest                  | DHL and EMS, because the roots, seeds and stump<br>will go to a long trip through several changes of<br>temperature, quick Express can guarantee the<br>quanlity.                                                                                                                   |

# Paulownia roots & paulownia stumps in our factory









Disinfection paulownia root



Packing paulownia root



Paulownia stump package



Our paulownia tree plantation, welcome to visit.



# Paulownia seedling













# FAQ:

1. The best way to breed Paulownia trees?

Root cuttings of the paulownia and paulownia stump, especially for the new planter.

# 2.Delivery time?

From the end of November to next April. Offer storage survice of paulownia root cutting and root stumps

# **3.** Does it workable to plant paulownia roots cutting into the soil directly?

Yes of course. Put all root in the ground, slightly firm, cover head by at least 3-5cm soil.

4. withstand temperature

# suggest -25- + 45 degrees celsius

5. Do paulownia plant needs special terrain? No, the normal soil is ok.

# 6. water requirements?

Paulownia have a good dry resistant, especially height of 50 cm. No need water them every day.

### 7. How to get a better trunk?

Choose the best species with goo