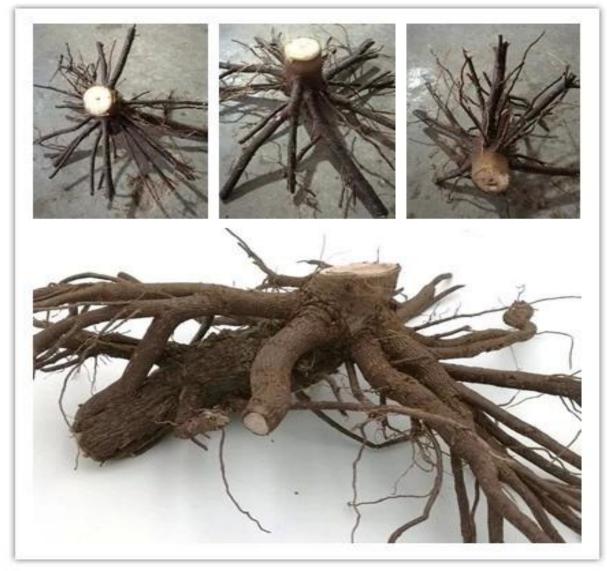

| More information about Paulownia |                                                                                                                                                                                                                                                                                     |
|----------------------------------|-------------------------------------------------------------------------------------------------------------------------------------------------------------------------------------------------------------------------------------------------------------------------------------|
| species Paulownia                | Hybrid 9501 Paulownia, Paulownia shantong,<br>Paulownia elongata, Paulownia fortunei, Paulownia<br>tomentosa, Paulownia 9503, Paulownia Kiri,<br>Paulownia fargesii, Paulownia australis, royal<br>empress tree, Paulownia Catalpifolia, empress tree,<br>foxglove tree, and so on. |
| Paulownia seed                   | Lower price, very lightweight and small size, high<br>technical requirments, hard to get quality seedling in<br>a year.<br>Offer a file on how to plant Paulownia seeds.                                                                                                            |
| Paulownia<br>root cutting        | Plant method simple, save labor and time, 95%-100%<br>of survival rate, grows orderliness and fast, get<br>better paulownia tree and harvest earlier.<br>We will send a technical guide for free after<br>confirming the order.                                                     |
| Paulownia stump                  | Very easy to survive, grow very fast, survive<br>99-100%, use for forest directly.                                                                                                                                                                                                  |
| Certified                        | phytosanitary certificate, certificate of origin, quality certificate.                                                                                                                                                                                                              |
| Express suggest                  | DHL and EMS, because the roots, seeds and stump<br>will go to a long trip through several changes of<br>temperature, quick Express can guarantee the<br>quanlity.                                                                                                                   |

# Paulownia roots & paulownia stumps in our factory

Disinfection paulownia root

Packing paulownia root

Paulownia stump package

Our paulownia tree plantation, welcome to visit.