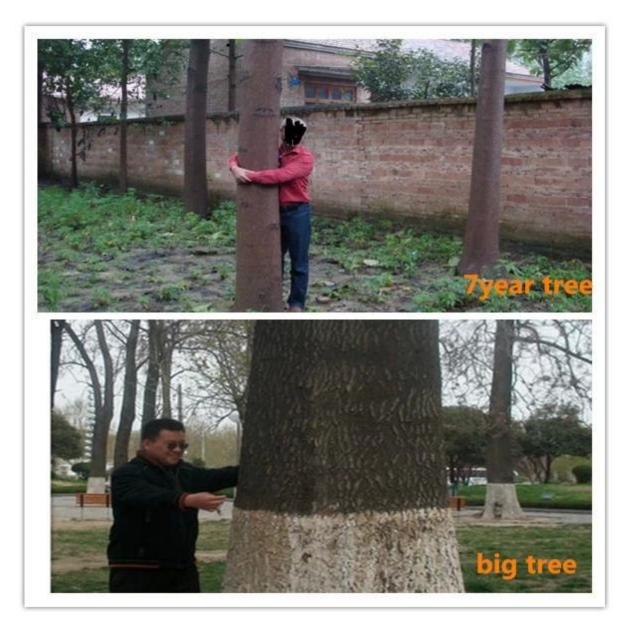

### 7. How to get a better trunk?

Choose the best species with good manage.

# 8 How many years can be used for timber?

7-8years experience, you can start fresh cut five years.

**Certified:** 

For any questions do not hesitate to ask the following contact methods: Whatsapp/cell:0086 18366003934 Wechat: nicole003 Skype: nicolepaulownia Email: nicole@fortunewoods.com