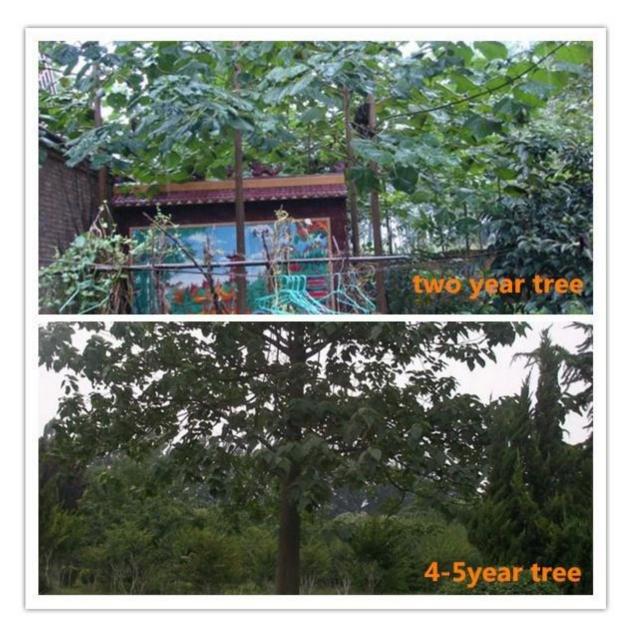

ficate, certificate of origin, quality certificate.                                                                                                                                                                                                              |
| Express suggest                  | DHL and EMS, because the roots, seeds and stump<br>will go to a long trip through several changes of<br>temperature, quick Express can guarantee the<br>quanlity.                                                                                                                   |

# Paulownia roots & paulownia stumps in our factory









Disinfection paulownia root



Packing paulownia root



Paulownia stump package



Our paulownia tree plantation, welcome to visit.



# Paulownia seedling













# FAQ:

1. The best way to breed Paulownia trees?

Root cuttings of the paulownia and paulownia stump, especially for the new planter.

# 2.Delivery time?

From the end of November to next April. Offer storage survice of paulownia root cutting and root stumps

# **3.** Does it workable to plant paulownia roots cutting into the soil directly?

Yes of course. Put all root in the ground, slightly firm, cover head by at least 3-5cm soil.

4. withstand temperature

# suggest -25- + 45 degrees celsius

5. Do paulownia plant needs special terrain? No, the normal soil is ok.

# 6. water requirements?

Paulownia have a good dry resistant, especially height of 50 cm. No need water them every day.

### 7. How to get a better trunk?

Choose the best species with good manage.

# 8 How many years