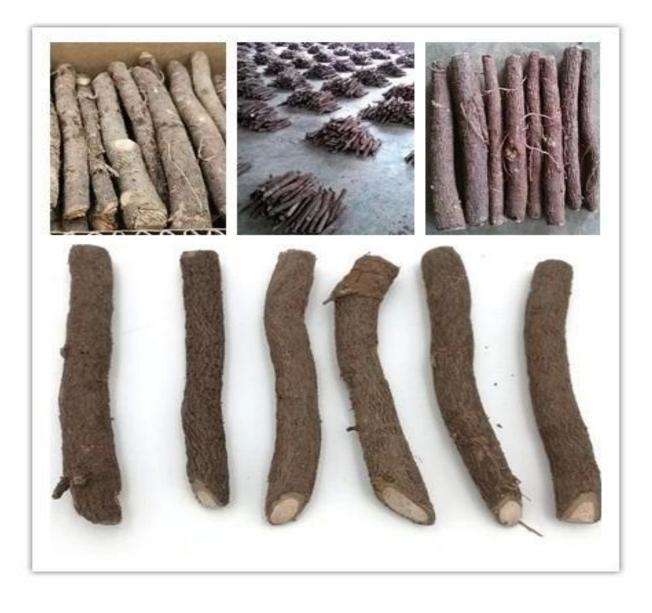

| More information about Paulownia |                                                                                                                                                                                                                                                                                     |
|----------------------------------|-------------------------------------------------------------------------------------------------------------------------------------------------------------------------------------------------------------------------------------------------------------------------------------|
| species Paulownia                | Hybrid 9501 Paulownia, Paulownia shantong,<br>Paulownia elongata, Paulownia fortunei, Paulownia<br>tomentosa, Paulownia 9503, Paulownia Kiri,<br>Paulownia fargesii, Paulownia australis, royal<br>empress tree, Paulownia Catalpifolia, empress tree,<br>foxglove tree, and so on. |
| Paulownia seed                   | Lower price, very lightweight and small size, high<br>technical requirments, hard to get quality seedling in<br>a year.<br>Offer a file on how to plant Paulownia seeds.                                                                                                            |
| Paulownia<br>root cutting        | Plant method simple, save labor and time, 95%-100%<br>of survival rate, grows orderliness and fast, get<br>better paulownia tree and harvest earlier.<br>We will send a technical guide for free after<br>confirming the order.                                                     |
| Paulownia stump                  | Very easy to survive, grow very fast, survive<br>99-100%, use for forest directly.                                                                                                                                                                                                  |
| Certified                        | phytosanitary certificate, certificate of origin, quality certificate.                                                                                                                                                                                                              |
| Express suggest                  | DHL and EMS, because the roots, seeds and stump<br>will go to a long trip through several changes of<br>temperature, quick Express can guarantee the<br>quanlity.                                                                                                                   |

# Paulownia roots & paulownia stumps in our factory

Disinfection paulownia root

Packing paulownia root

Paulownia stump package

Our paulownia tree plantation, welcome to visit.