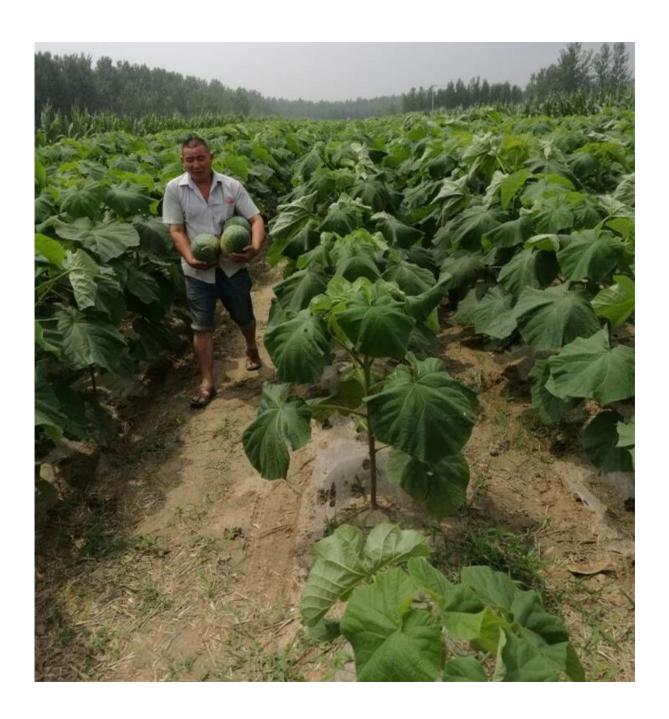

### 8 How many years can be used for timber?

7-8 years experience, you can start fresh cut five years.