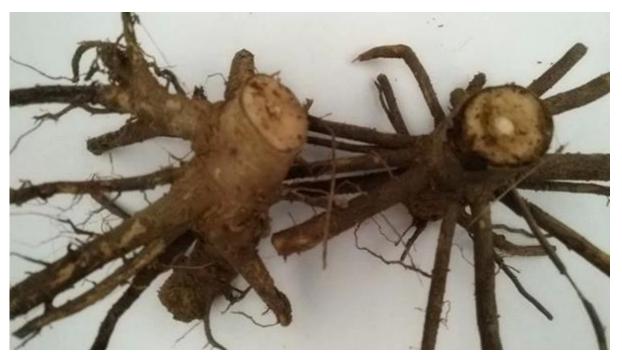

Please see paulownia stump process as follows:

1.Dig out one year paulownia tree from our paulownia planting base

2.Cut paulownia tree stump

3.Clean paulownia stump with water

4.Disinfected paulownia stump

5.Dry paulownia stump

6.Packing paulownia stump

Any question please contact my whatsapp:0086 18366003934