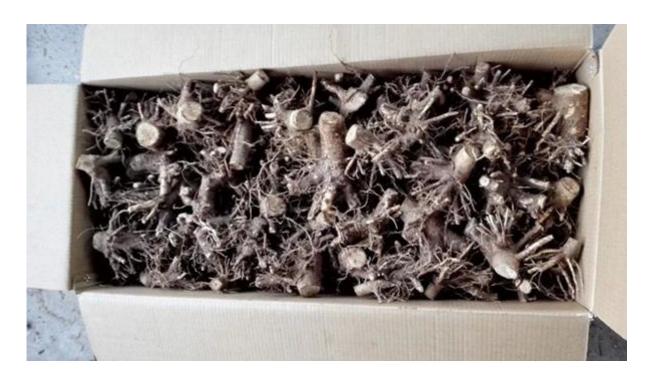

Please see paulownia stump process as follows:

1.Dig out one year paulownia tree from our paulownia planting base

2.Cut paulownia tree stump

3.Clean paulownia stump with water

4.Disinfected paulownia stump

5.Dry paulownia stump

6.Packing paulownia stump

Any question please contact my whatsapp:0086 18366003934