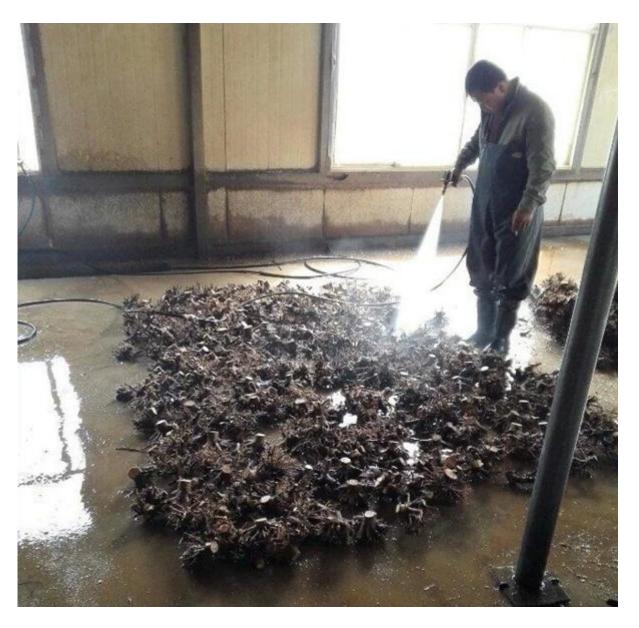

Please see paulownia stump process as follows:

1.Dig out one year paulownia tree from our paulownia planting base

2.Cut paulownia tree stump

3.Clean paulownia stump with water

4.Disinfected paulownia stump