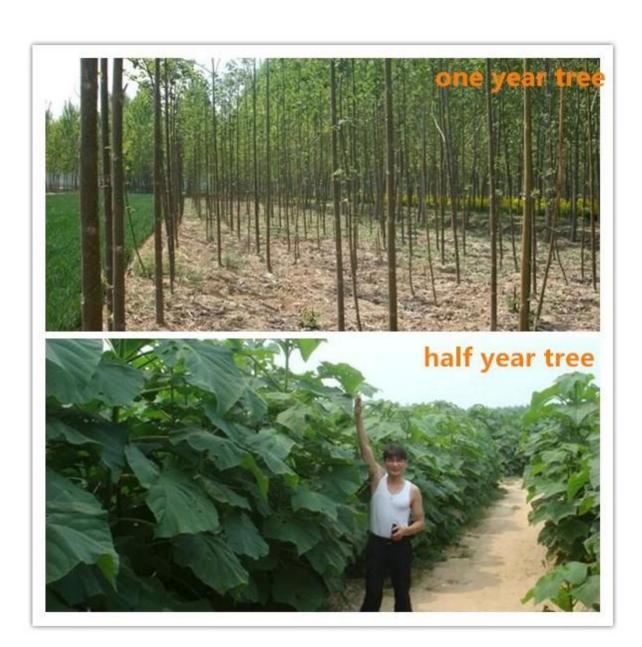

#### 7. How to get a better trunk.

Choose the best species, for example hybrid and control lateral buds and trim branches.

#### 8 How many years can be used for timber?

7-8 years experience, you can start fresh cut five years.