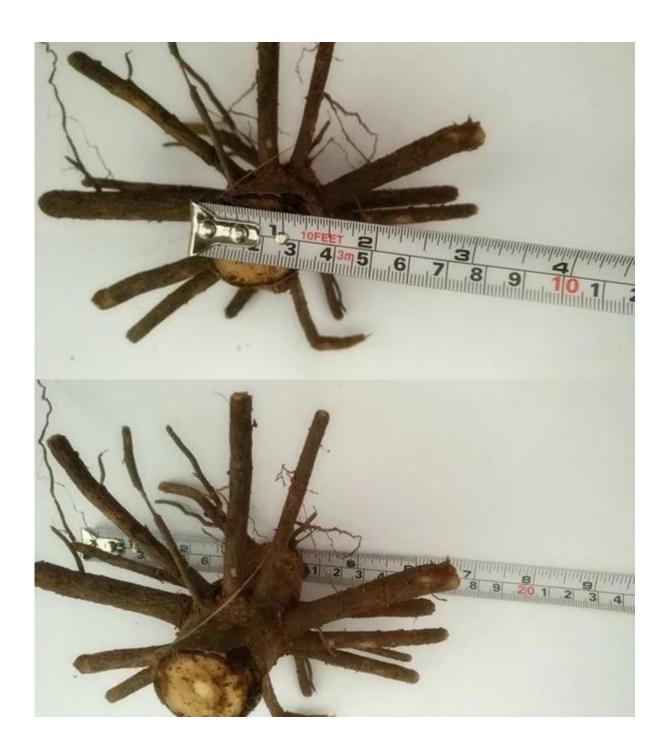

Please see paulownia stump process as follows:

1.Dig out one year paulownia tree from our paulownia planting base

2.Cut paulownia tree stump

3.Clean paulownia stump with water

4.Disinfected paulownia stump

5.Dry paulownia stump

6.Packing paulownia stump

Any question please contact my whatsapp:0086 18366003934