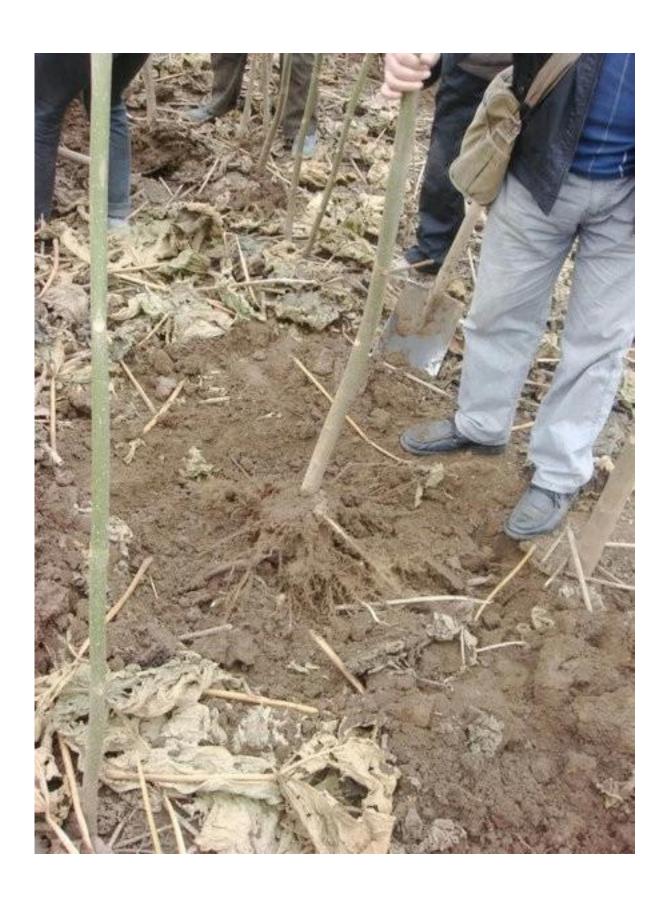

Please see paulownia stump process as follows:

1.Dig out one year paulownia tree from our paulownia planting base

2.Cut paulownia tree stump

3.Clean paulownia stump with water

4.Disinfected paulownia stump