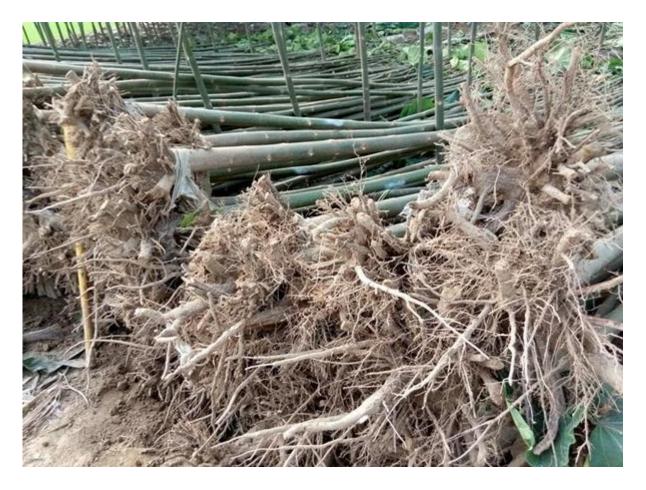

Please see paulownia stump process as follows:

1.Dig out one year paulownia tree from our paulownia planting base

2.Cut paulownia tree stump

3.Clean paulownia stump with water

4.Disinfected paulownia stump