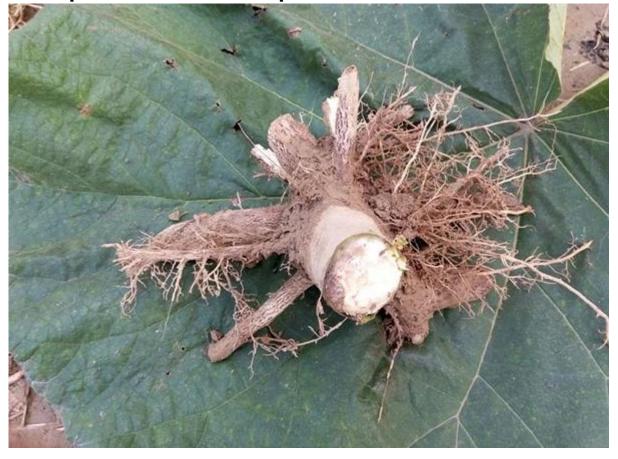

Please see paulownia stump process as follows:

1.Dig out one year paulownia tree from our paulownia planting base

2.Cut paulownia tree stump

3.Clean paulownia stump with water

4.Disinfected paulownia stump