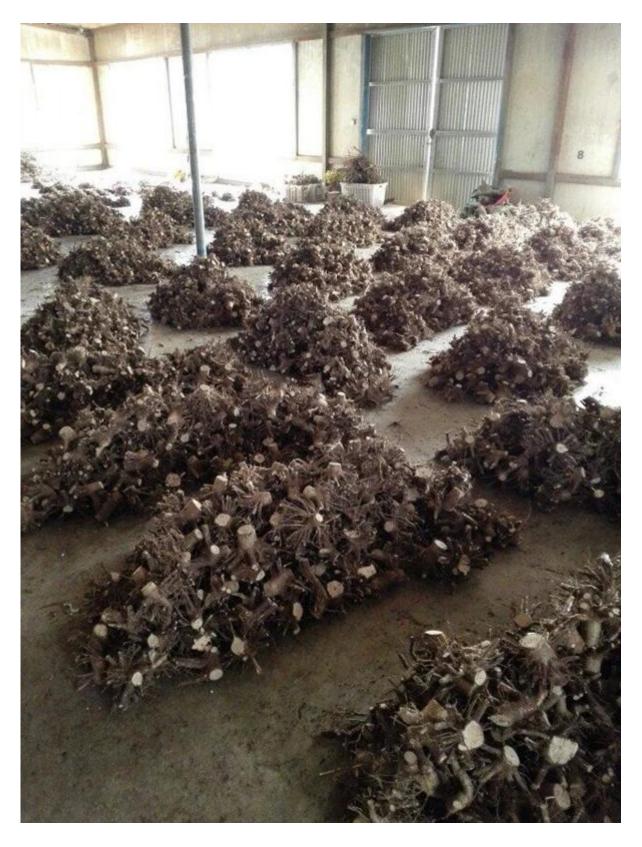

Please see paulownia stump process as follows:

1.Dig out one year paulownia tree from our paulownia planting base

2.Cut paulownia tree stump

3.Clean paulownia stump with water

4.Disinfected paulownia stump

5.Dry paulownia stump

6.Packing paulownia stump

Any question please contact my whatsapp:0086 18366003934