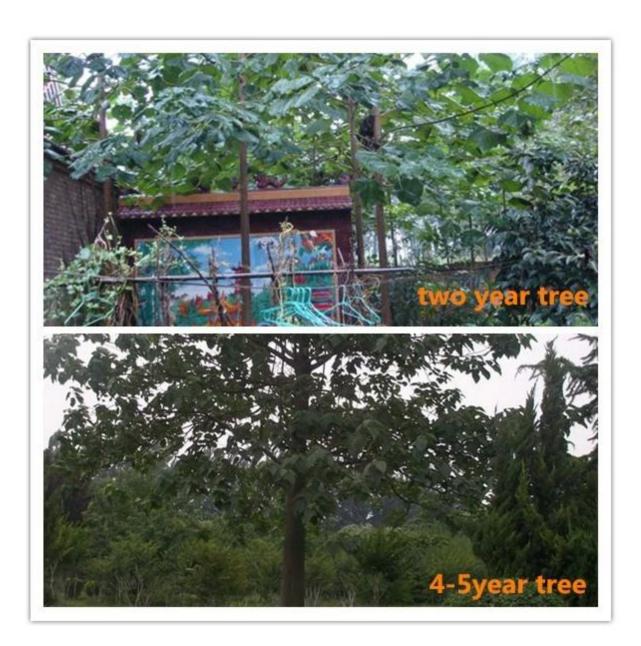

# 1. The best way to plant Paulownia tree? Paulownia cutting of the roots and paulownia strain, especially for the new planter.

#### 7. How to get a better trunk.

Choose the best species, for example hybrid and control lateral buds and trim branches.

#### 8 How many years can be used for timber?

7-8 years experience, you can start fresh cut five years.