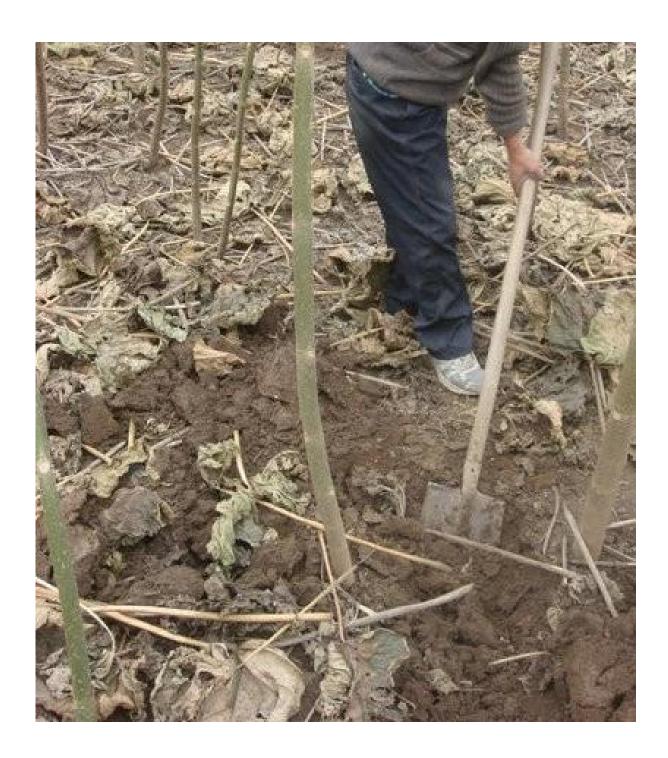

Please see paulownia stump process as follows:

1.Dig out one year paulownia tree from our paulownia planting base

2.Cut paulownia tree stump

3.Clean paulownia stump with water

4.Disinfected paulownia stump