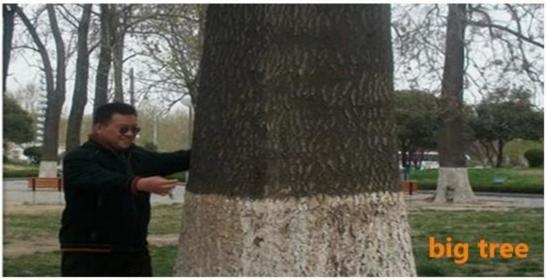

Please enjoy the following pictures:

## 8 how many years can be use for timber?

7-8years matured, you can start cut wood from 5years.