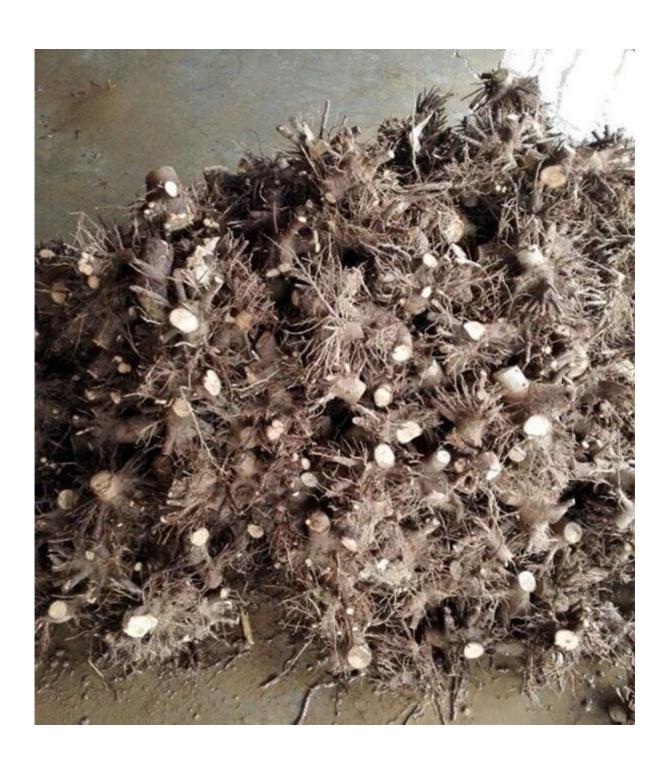

ork and time, 95% survive rate, grows very fast, get better paulownia tree. We will send Technical guidance for free after you confirm the order. |
| Paulownia stump            | Very easy to survive.                                                                                                                                                     |
| Certificate                | Phytosanitary certificate                                                                                                                                                 |
| Express we suggest         | DHL and EMS, because the roots, seeds and stumps will go to a long trip through different temperature changes, quick express can guarantee the quanlity.                  |

Please enjoy the following pictures:



















# **FAQ:**

# 1. The better way to plant paulownia tree? Paulownia root cutting and paulownia stump, expecially for new planter.

# 2.Delivery time?

From end of Nov. to next April. offer storage survice of paulownia root cutting and stumps

3. Is plant paulownia root cutting in land workable? Yes, of course. Put whole root in land, firm lightly, cover upside by at least 3-5cm soil.

# 4. Withstand temperature

-25-+45 celsius degree growth is ok

# 5. Do paulownia planting need special soil?

No, Normal soil is ok.

### 6. water requirement?

Paulownia have good dry resistant, expecially height than 50cm. no need water them all the time.

### 7. How to get better trunk.

Choose better species, for example hybrid, and control lateral buds and trim branches.

## 8 how many yea