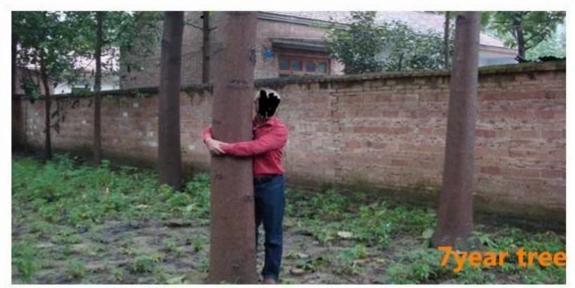

Please enjoy the following pictures:

## 8 how many years can be use for timber?

7-8years matured, you can start cut wood from 5years.