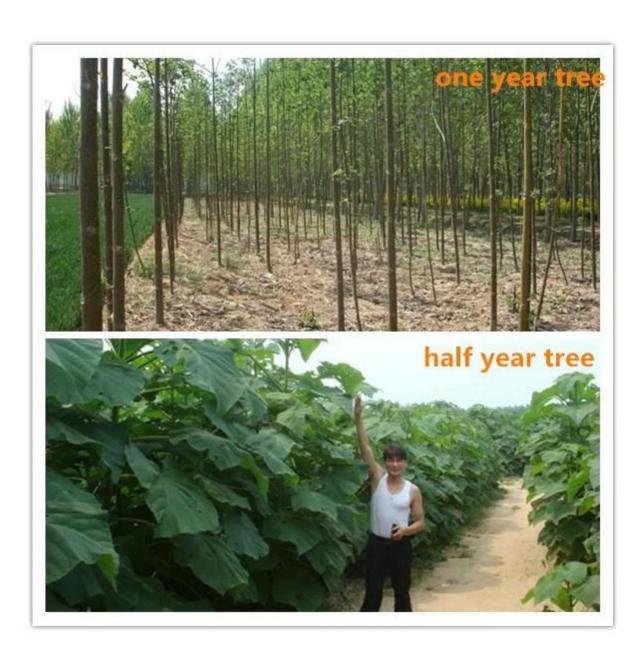

Please enjoy the following pictures:

## 8 how many years can be use for timber?

7-8years matured, you can start cut wood from 5years.