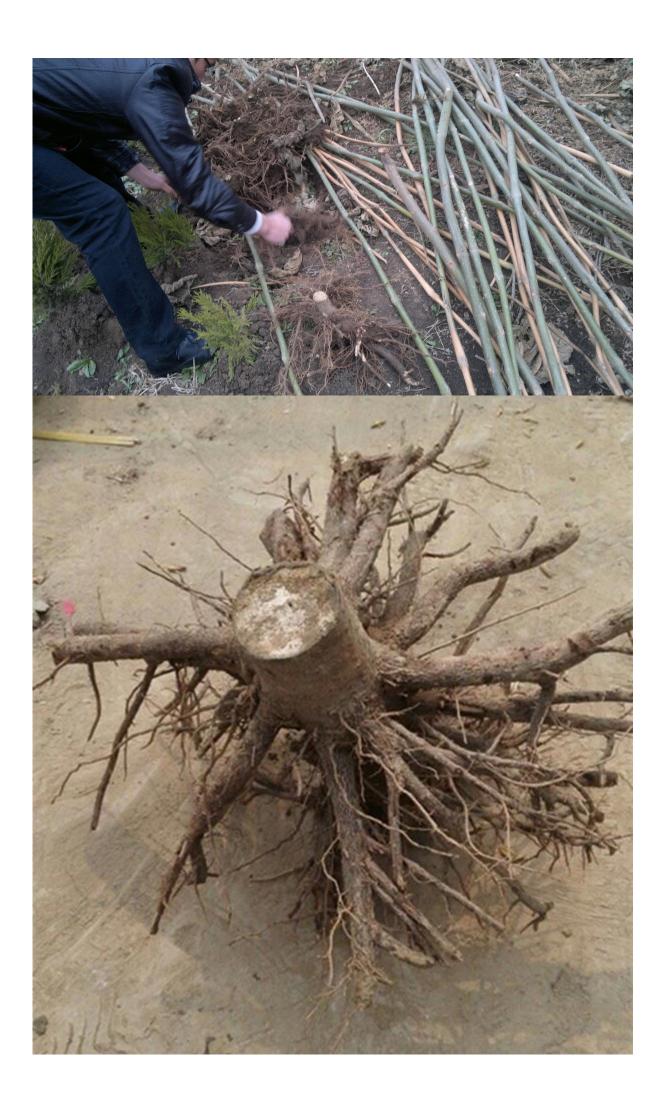

ve work and time, 95% survive rate, grows very fast, get better paulownia tree. We will send Technical guidance for free after you confirm the order. |
| Paulownia stump            | Very easy to survive.                                                                                                                                                     |
| Certificate                | Phytosanitary certificate                                                                                                                                                 |
| Express we suggest         | DHL and EMS, because the roots, seeds and stumps will go to a long trip through different temperature changes, quick express can guarantee the quanlity.                  |

Please enjoy the following pictures:



















# **FAQ:**

# 1. The better way to plant paulownia tree? Paulownia root cutting and paulownia stump, expecially for new planter.

# 2.Delivery time?

From end of Nov. to next April. offer storage survice of paulownia root cutting and stumps

3. Is plant paulownia root cutting in land workable? Yes, of course. Put whole root in land, firm lightly, cover upside by at least 3-5cm soil.

# 4. Withstand temperature

-25-+45 celsius degree growth is ok

# 5. Do paulownia planting need special soil?

No, Normal soil is ok.

### 6. water requirement?

Paulownia have good dry resistant, expecially height than 50cm. no need water them all the time.

### 7. How to get better trunk.

Choose better species, for example hybrid, and control lateral buds and trim branches.

## 8 how many