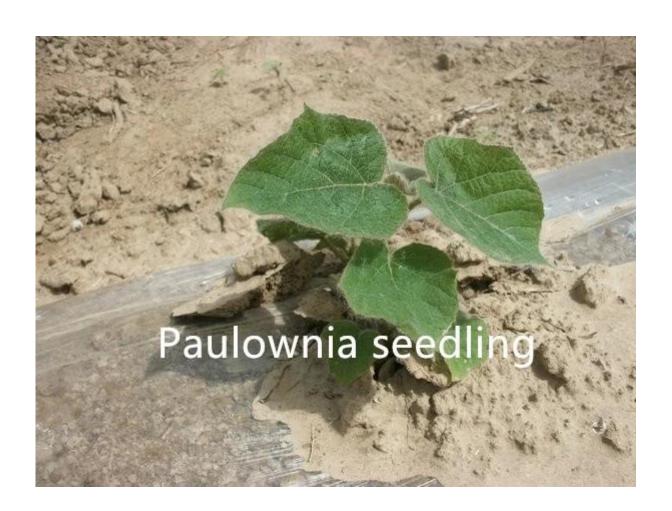

k and time, 95% survive rate, grows very fast, get better paulownia tree. We will send Technical guidance for free after you confirm the order. |
| Paulownia stump            | Very easy to survive.                                                                                                                                                     |
| Certificate                | Phytosanitary certificate                                                                                                                                                 |
| Express we suggest         | DHL and EMS, because the roots, seeds and stumps will go to a long trip through different temperature changes, quick express can guarantee the quanlity.                  |

Please enjoy the following pictures:



















# **FAQ:**

# 1. The better way to plant paulownia tree? Paulownia root cutting and paulownia stump, expecially for new planter.

# 2.Delivery time?

From end of Nov. to next April. offer storage survice of paulownia root cutting and stumps

3. Is plant paulownia root cutting in land workable? Yes, of course. Put whole root in land, firm lightly, cover upside by at least 3-5cm soil.

# 4. Withstand temperature

-25-+45 celsius degree growth is ok

# 5. Do paulownia planting need special soil?

No, Normal soil is ok.

### 6. water requirement?

Paulownia have good dry resistant, expecially height than 50cm. no need water them all the time.

### 7. How to get better trunk.

Choose better species, for example hybrid, and control lateral buds and trim branches.

## 8 how many years