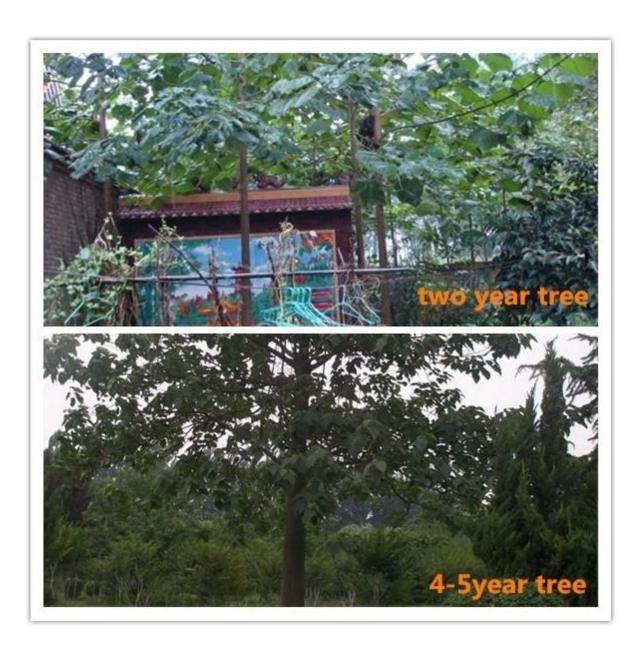

Please enjoy the following pictures:

## 8 how many years can be use for timber?

7-8years matured, you can start cut wood from 5years.