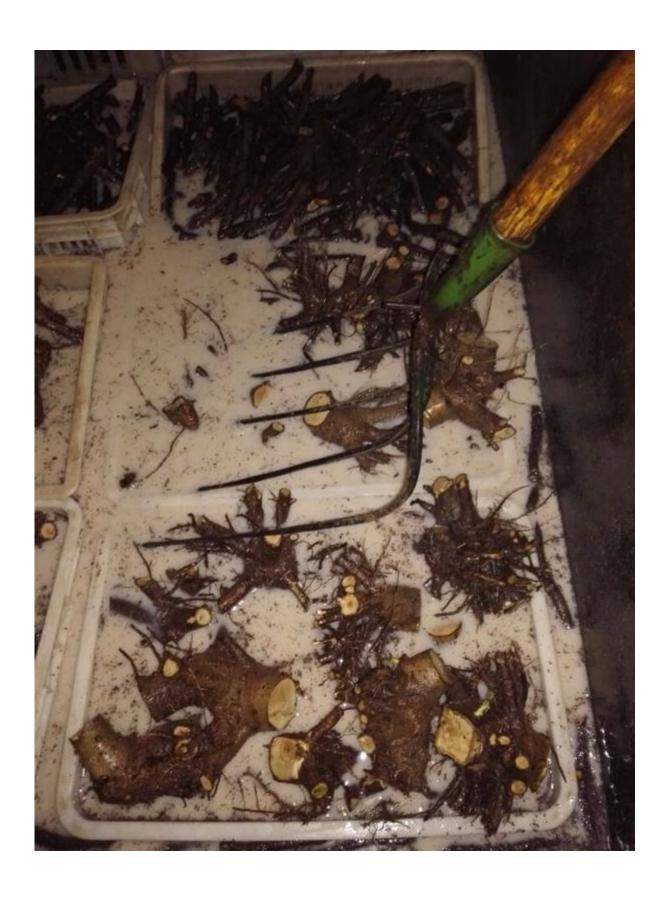

work and time, 95% survive rate, grows very fast, get better paulownia tree. We will send Technical guidance for free after you confirm the order. |
| Paulownia stump            | Very easy to survive.                                                                                                                                                     |
| Certificate                | Phytosanitary certificate                                                                                                                                                 |
| Express we suggest         | DHL and EMS, because the roots, seeds and stumps will go to a long trip through different temperature changes, quick express can guarantee the quanlity.                  |

Please enjoy the following pictures:



















# **FAQ:**

# 1. The better way to plant paulownia tree? Paulownia root cutting and paulownia stump, expecially for new planter.

# 2.Delivery time?

From end of Nov. to next April. offer storage survice of paulownia root cutting and stumps

3. Is plant paulownia root cutting in land workable? Yes, of course. Put whole root in land, firm lightly, cover upside by at least 3-5cm soil.

# 4. Withstand temperature

-25-+45 celsius degree growth is ok

# 5. Do paulownia planting need special soil?

No, Normal soil is ok.

### 6. water requirement?

Paulownia have good dry resistant, expecially height than 50cm. no need water them all the time.

### 7. How to get better trunk.

Choose better species, for example hybrid, and control lateral buds and trim branches.

## 8 how many y