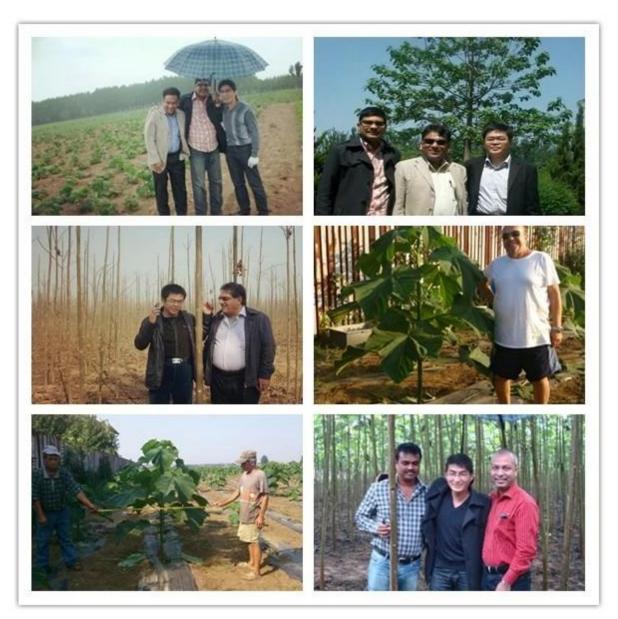

, 95% survive rate, grows very fast, get better paulownia tree. We will send Technical guidance for free after you confirm the order. |
| Paulownia stump            | Very easy to survive.                                                                                                                                                     |
| Certificate                | Phytosanitary certificate                                                                                                                                                 |
| Express we suggest         | DHL and EMS, because the roots, seeds and stumps will go to a long trip through different temperature changes, quick express can guarantee the quanlity.                  |

Please enjoy the following pictures:



















# **FAQ:**

# 1. The better way to plant paulownia tree? Paulownia root cutting and paulownia stump, expecially for new planter.

# 2.Delivery time?

From end of Nov. to next April. offer storage survice of paulownia root cutting and stumps

3. Is plant paulownia root cutting in land workable? Yes, of course. Put whole root in land, firm lightly, cover upside by at least 3-5cm soil.

# 4. Withstand temperature

-25-+45 celsius degree growth is ok

# 5. Do paulownia planting need special soil?

No, Normal soil is ok.

### 6. water requirement?

Paulownia have good dry resistant, expecially height than 50cm. no need water them all the time.

### 7. How to get better trunk.

Choose better species, for example hybrid, and control lateral buds and trim branches.

## 8 how many years can be us