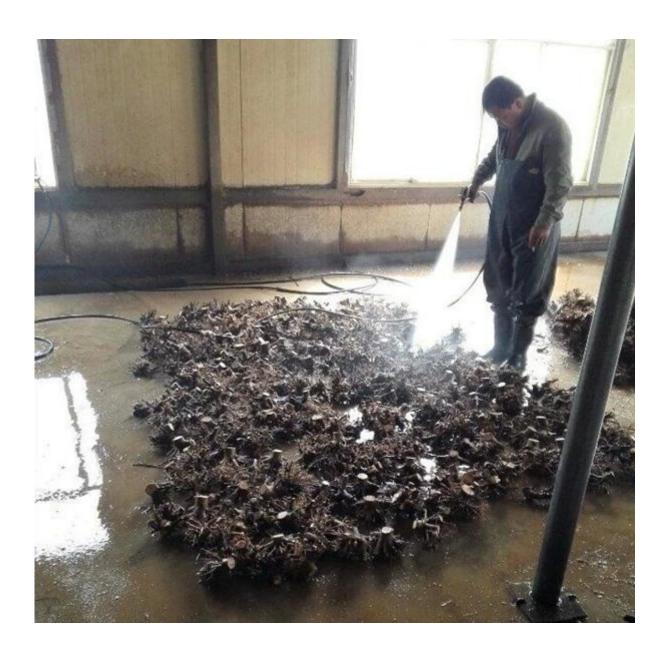

time, 95% of survival rate, grows very fast, get better paulownia tree.  We will send a technical guide for free after confirming the order. |
| Paulownia strain         | Very easy to survive.                                                                                                                                                         |
| Certified                | phytosanitary certificate                                                                                                                                                     |
| EXPRESS suggest          | DHL and EMS, because the roots, seeds and strains will go to a long trip through several changes of temperature, quick Express can guarantee the quanlity.                    |

Please enjoy the following images:



























## **FAQ:**

# 1. The best way to plant Paulownia tree?

Paulownia cutting of the roots and paulownia strain, especially for the new planter.

## 2.Delivery time?

Since the end of November to next April. storage survice offer cutting paulownia and root stumps

- 3. is to plant paulownia roots cutting into the soil workable? Yes of course. Put all root in the ground, slightly firm, cover head by at least 3-5cm soil.
- 4. withstand temperature

  Growth -25- + 45 degrees celsius is ok

## 5. Do paulownia plant needs special terrain?

No, the normal soil is ok.

### 6. water requirements?

Paulownia have a good durable dry, especially height of 50 cm. they do not need their water all the time.

### 7. How to get a better trunk.

Choose the best species, for example hybr