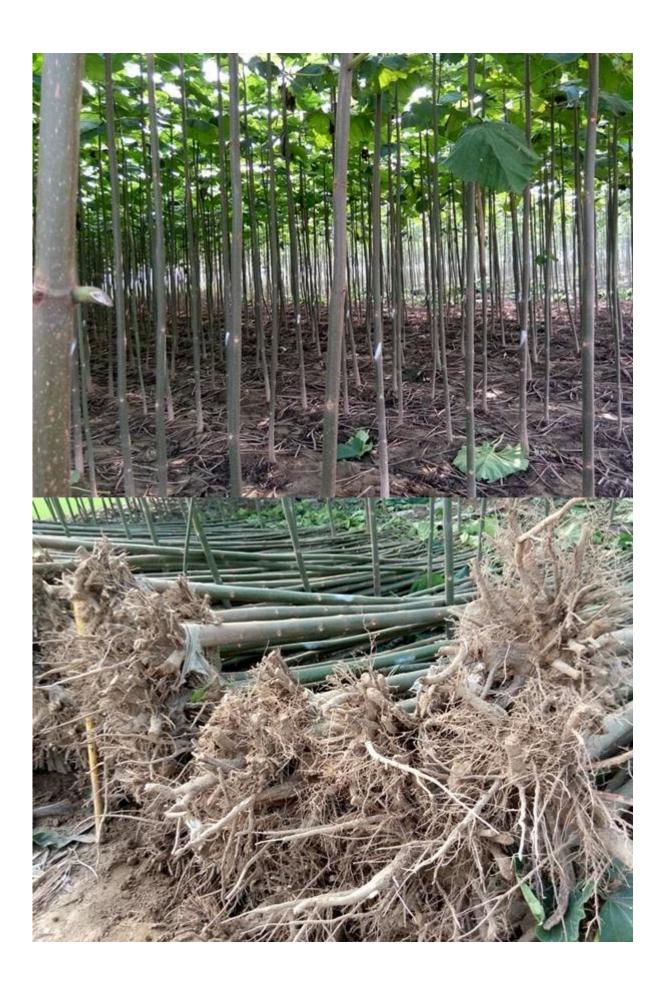

Please enjoy the following images:

# 1. The best way to plant Paulownia tree?

Paulownia cutting of the roots and paulownia strain, especially for the new planter.

## 2.Delivery time?

Since the end of November to next April. storage survice offer cutting paulownia and root stumps

- 3. is to plant paulownia roots cutting into the soil workable? Yes of course. Put all root in the ground, slightly firm, cover head by at least 3-5cm soil.
- 4. withstand temperature