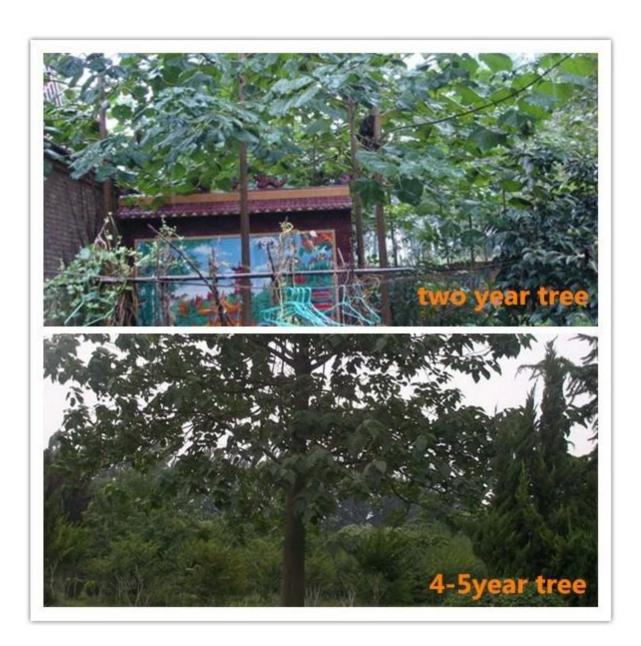

survival rate, grows very fast, get better paulownia tree.  We will send a technical guide for free after confirming the order. |
| Paulownia strain         | Very easy to survive.                                                                                                                                                         |
| Certified                | phytosanitary certificate                                                                                                                                                     |
| EXPRESS suggest          | DHL and EMS, because the roots, seeds and strains will go to a long trip through several changes of temperature, quick Express can guarantee the quanlity.                    |

Please enjoy the following images:



























## **FAQ:**

# 1. The best way to plant Paulownia tree?

Paulownia cutting of the roots and paulownia strain, especially for the new planter.

## 2.Delivery time?

Since the end of November to next April. storage survice offer cutting paulownia and root stumps

- 3. is to plant paulownia roots cutting into the soil workable? Yes of course. Put all root in the ground, slightly firm, cover head by at least 3-5cm soil.
- 4. withstand temperature

  Growth -25- + 45 degrees celsius is ok

## 5. Do paulownia plant needs special terrain?

No, the normal soil is ok.

### 6. water requirements?

Paulownia have a good durable dry, especially height of 50 cm. they do not need their water all the time.

### 7. How to get a better trunk.

Choose the best species, for example hybrid and control