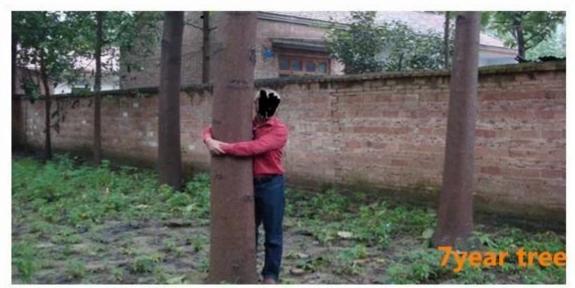

Please enjoy the following images:

## 8 How many years can be used for timber?

7-8 years experience, you can start fresh cut five years.