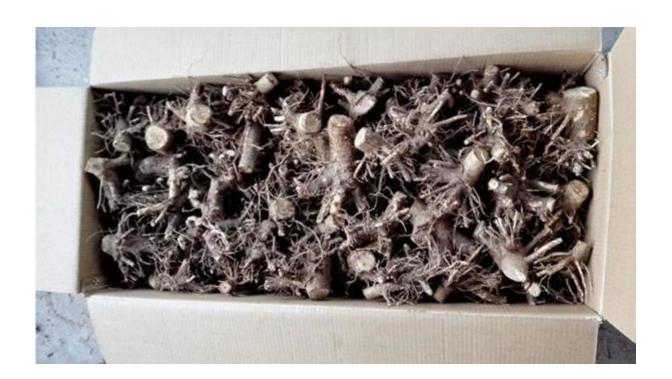

95% of survival rate, grows very fast, get better paulownia tree.  We will send a technical guide for free after confirming the order. |
| Paulownia strain         | Very easy to survive.                                                                                                                                                         |
| Certified                | phytosanitary certificate                                                                                                                                                     |
| EXPRESS suggest          | DHL and EMS, because the roots, seeds and strains will go to a long trip through several changes of temperature, quick Express can guarantee the quanlity.                    |

Please enjoy the following images:



























## **FAQ:**

# 1. The best way to plant Paulownia tree?

Paulownia cutting of the roots and paulownia strain, especially for the new planter.

## 2.Delivery time?

Since the end of November to next April. storage survice offer cutting paulownia and root stumps

- 3. is to plant paulownia roots cutting into the soil workable? Yes of course. Put all root in the ground, slightly firm, cover head by at least 3-5cm soil.
- 4. withstand temperature

  Growth -25- + 45 degrees celsius is ok

## 5. Do paulownia plant needs special terrain?

No, the normal soil is ok.

### 6. water requirements?

Paulownia have a good durable dry, especially height of 50 cm. they do not need their water all the time.

### 7. How to get a better trunk.

Choose the best species, for example hybrid and