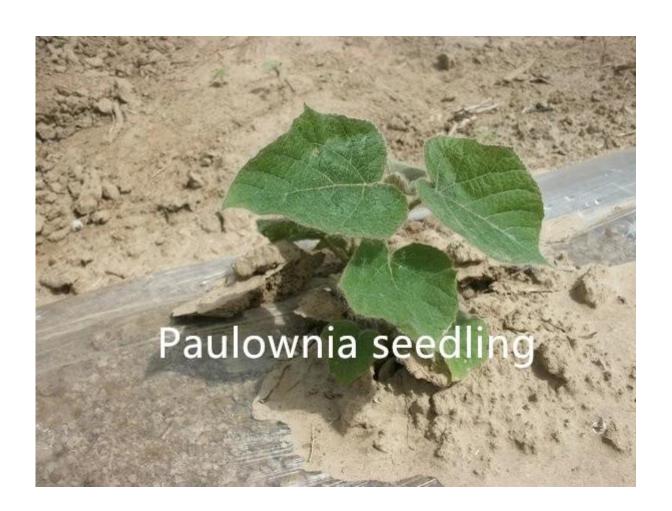

of survival rate, grows very fast, get better paulownia tree.  We will send a technical guide for free after confirming the order. |
| Paulownia strain         | Very easy to survive.                                                                                                                                                         |
| Certified                | phytosanitary certificate                                                                                                                                                     |
| EXPRESS suggest          | DHL and EMS, because the roots, seeds and strains will go to a long trip through several changes of temperature, quick Express can guarantee the quanlity.                    |

Please enjoy the following images:



























## **FAQ:**

# 1. The best way to plant Paulownia tree?

Paulownia cutting of the roots and paulownia strain, especially for the new planter.

## 2.Delivery time?

Since the end of November to next April. storage survice offer cutting paulownia and root stumps

- 3. is to plant paulownia roots cutting into the soil workable? Yes of course. Put all root in the ground, slightly firm, cover head by at least 3-5cm soil.
- 4. withstand temperature

  Growth -25- + 45 degrees celsius is ok

## 5. Do paulownia plant needs special terrain?

No, the normal soil is ok.

### 6. water requirements?

Paulownia have a good durable dry, especially height of 50 cm. they do not need their water all the time.

### 7. How to get a better trunk.

Choose the best species, for example hybrid and con