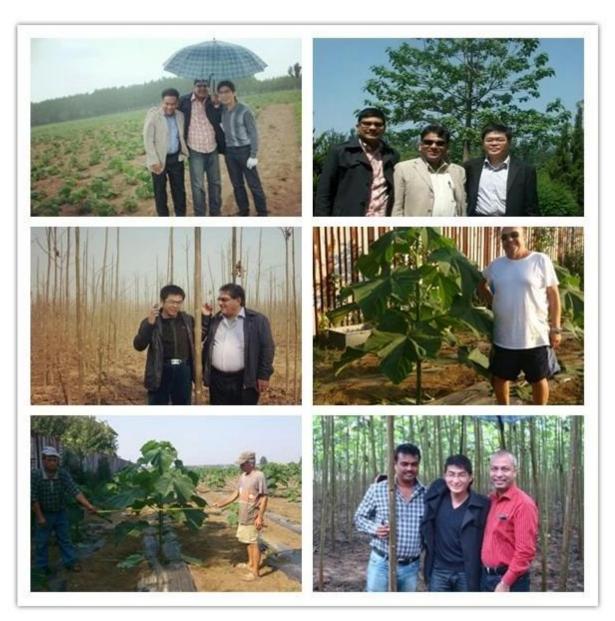

al rate, grows very fast, get better paulownia tree.  We will send a technical guide for free after confirming the order. |
| Paulownia strain         | Very easy to survive.                                                                                                                                                         |
| Certified                | phytosanitary certificate                                                                                                                                                     |
| EXPRESS suggest          | DHL and EMS, because the roots, seeds and strains will go to a long trip through several changes of temperature, quick Express can guarantee the quanlity.                    |

Please enjoy the following images:



























## **FAQ:**

# 1. The best way to plant Paulownia tree?

Paulownia cutting of the roots and paulownia strain, especially for the new planter.

## 2.Delivery time?

Since the end of November to next April. storage survice offer cutting paulownia and root stumps

- 3. is to plant paulownia roots cutting into the soil workable? Yes of course. Put all root in the ground, slightly firm, cover head by at least 3-5cm soil.
- 4. withstand temperature

  Growth -25- + 45 degrees celsius is ok

## 5. Do paulownia plant needs special terrain?

No, the normal soil is ok.

### 6. water requirements?

Paulownia have a good durable dry, especially height of 50 cm. they do not need their water all the time.

### 7. How to get a better trunk.

Choose the best species, for example hybrid and control later