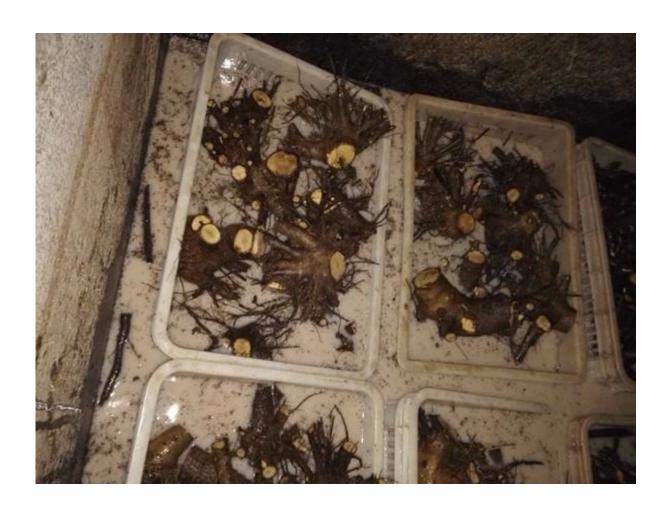

Please enjoy the following images:

## 2.Delivery time?

Since the end of November to next April. storage survice offer cutting paulownia and root stumps

- 3. is to plant paulownia roots cutting into the soil workable? Yes of course. Put all root in the ground, slightly firm, cover head by at least 3-5cm soil.
- 4. withstand temperature