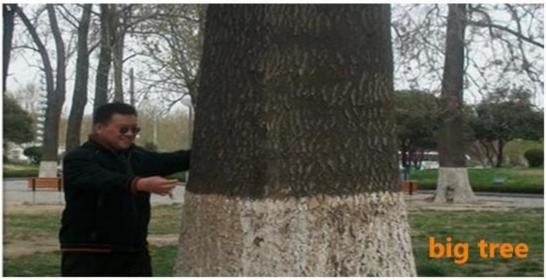

Please enjoy the following images:

## 8 How many years can be used for timber?

7-8 years experience, you can start fresh cut five years.