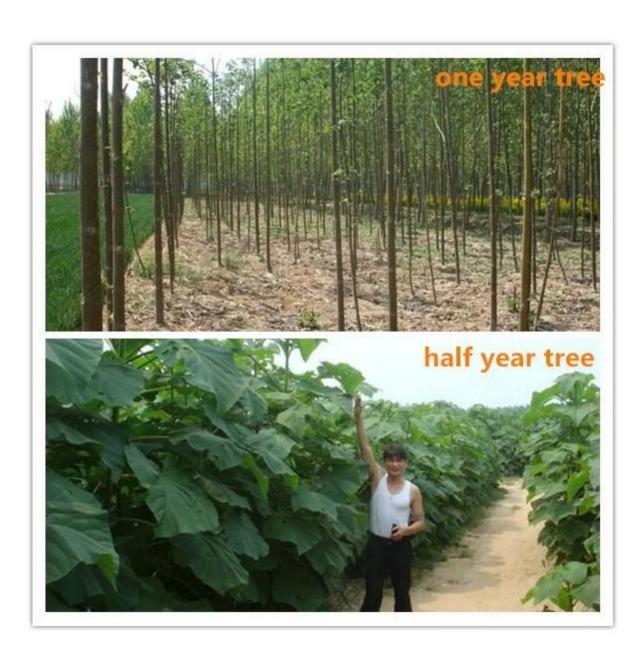

f survival rate, grows very fast, get better paulownia tree.  We will send a technical guide for free after confirming the order. |
| Paulownia strain         | Very easy to survive.                                                                                                                                                         |
| Certified                | phytosanitary certificate                                                                                                                                                     |
| EXPRESS suggest          | DHL and EMS, because the roots, seeds and strains will go to a long trip through several changes of temperature, quick Express can guarantee the quanlity.                    |

Please enjoy the following images:



























## **FAQ:**

# 1. The best way to plant Paulownia tree?

Paulownia cutting of the roots and paulownia strain, especially for the new planter.

## 2.Delivery time?

Since the end of November to next April. storage survice offer cutting paulownia and root stumps

- 3. is to plant paulownia roots cutting into the soil workable? Yes of course. Put all root in the ground, slightly firm, cover head by at least 3-5cm soil.
- 4. withstand temperature

  Growth -25- + 45 degrees celsius is ok

## 5. Do paulownia plant needs special terrain?

No, the normal soil is ok.

### 6. water requirements?

Paulownia have a good durable dry, especially height of 50 cm. they do not need their water all the time.

### 7. How to get a better trunk.

Choose the best species, for example hybrid and contr