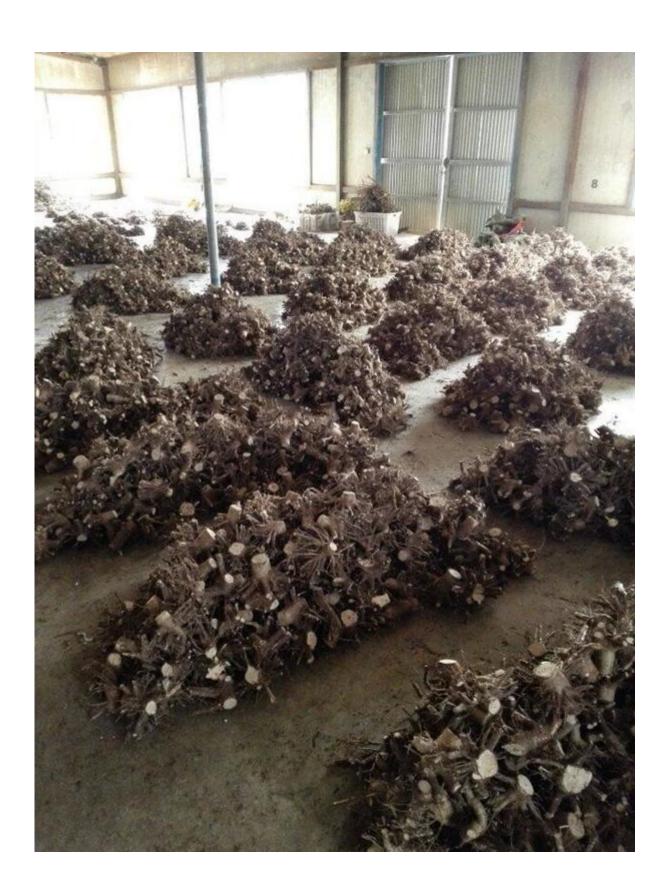

e, 95% of survival rate, grows very fast, get better paulownia tree.  We will send a technical guide for free after confirming the order. |
| Paulownia strain         | Very easy to survive.                                                                                                                                                         |
| Certified                | phytosanitary certificate                                                                                                                                                     |
| EXPRESS suggest          | DHL and EMS, because the roots, seeds and strains will go to a long trip through several changes of temperature, quick Express can guarantee the quanlity.                    |

Please enjoy the following images:



























## **FAQ:**

# 1. The best way to plant Paulownia tree?

Paulownia cutting of the roots and paulownia strain, especially for the new planter.

## 2.Delivery time?

Since the end of November to next April. storage survice offer cutting paulownia and root stumps

- 3. is to plant paulownia roots cutting into the soil workable? Yes of course. Put all root in the ground, slightly firm, cover head by at least 3-5cm soil.
- 4. withstand temperature

  Growth -25- + 45 degrees celsius is ok

## 5. Do paulownia plant needs special terrain?

No, the normal soil is ok.

### 6. water requirements?

Paulownia have a good durable dry, especially height of 50 cm. they do not need their water all the time.

### 7. How to get a better trunk.

Choose the best species, for example hybrid a