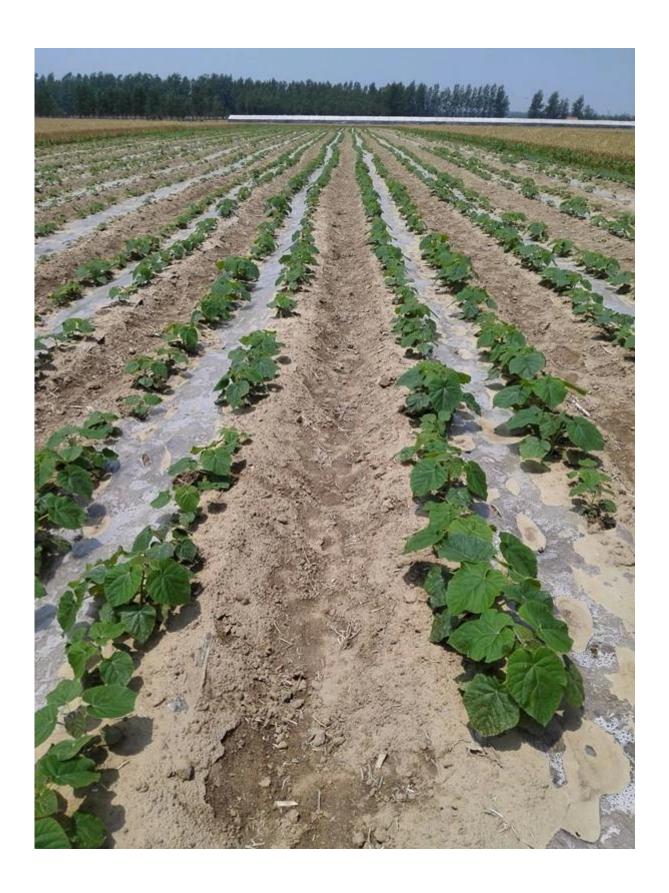

5% of survival rate, grows very fast, get better paulownia tree.  We will send a technical guide for free after confirming the order. |
| Paulownia strain         | Very easy to survive.                                                                                                                                                         |
| Certified                | phytosanitary certificate                                                                                                                                                     |
| EXPRESS suggest          | DHL and EMS, because the roots, seeds and strains will go to a long trip through several changes of temperature, quick Express can guarantee the quanlity.                    |

Please enjoy the following images:



























## **FAQ:**

# 1. The best way to plant Paulownia tree?

Paulownia cutting of the roots and paulownia strain, especially for the new planter.

## 2.Delivery time?

Since the end of November to next April. storage survice offer cutting paulownia and root stumps

- 3. is to plant paulownia roots cutting into the soil workable? Yes of course. Put all root in the ground, slightly firm, cover head by at least 3-5cm soil.
- 4. withstand temperature

  Growth -25- + 45 degrees celsius is ok

## 5. Do paulownia plant needs special terrain?

No, the normal soil is ok.

### 6. water requirements?

Paulownia have a good durable dry, especially height of 50 cm. they do not need their water all the time.

### 7. How to get a better trunk.

Choose the best species, for example hybrid and c