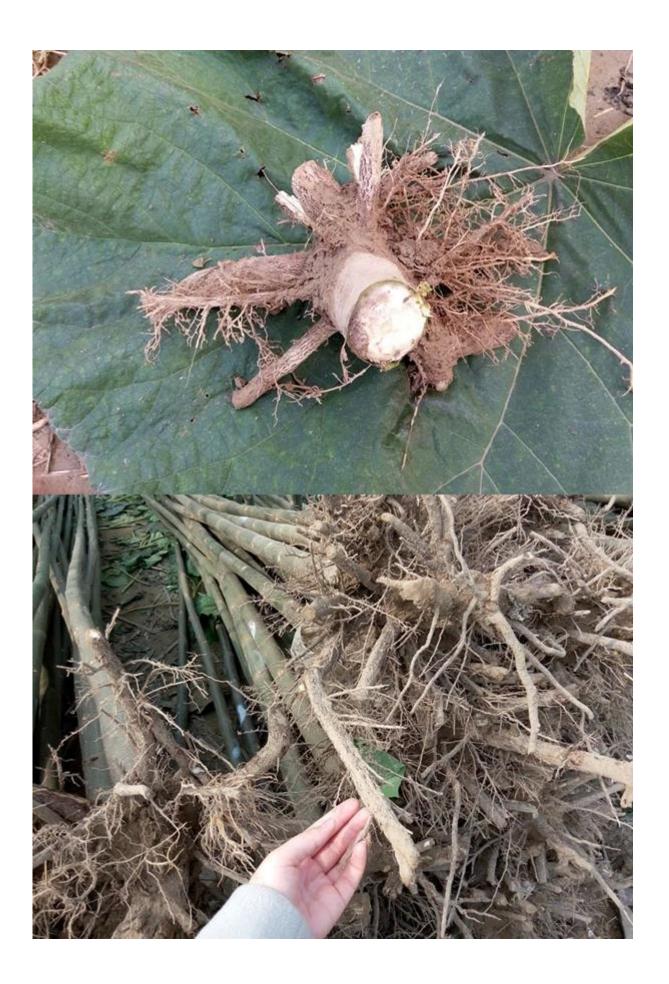

Please enjoy the following images:

# 1. The best way to plant Paulownia tree?

Paulownia cutting of the roots and paulownia strain, especially for the new planter.